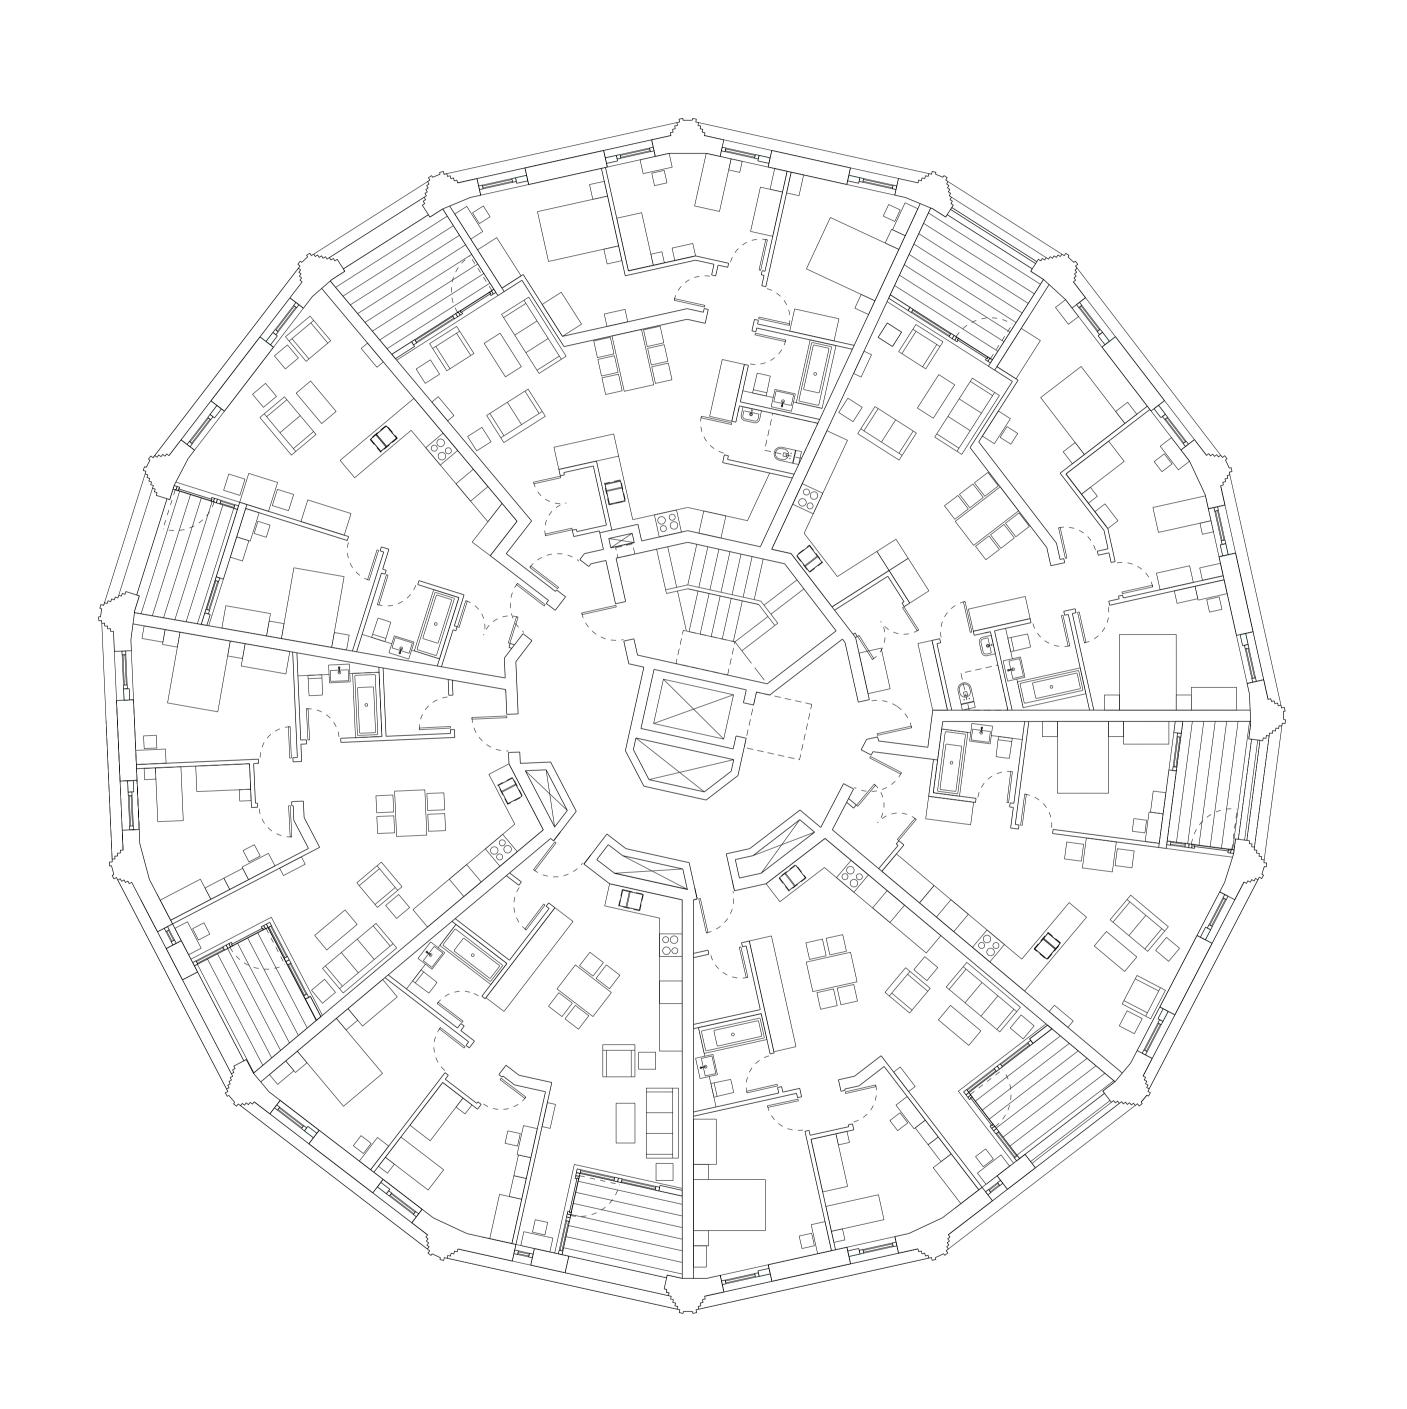

KEY PLAN

SEVENOAKS GASHOLDER STATION

> ROTUNDA TYPICAL UPPER LEVEL PLAN

| DIRECTOR    | MT                       | CHECKED     | AG         |
|-------------|--------------------------|-------------|------------|
| DRAWN       | JT                       | APPROVED    | МТ         |
| PROJECT NO. | 0330                     | FIRST ISSUE | 19.03.2020 |
| SCALE       | 1:200 @ A3<br>1:100 @ A1 | REVISION    | P01        |
|             |                          |             |            |