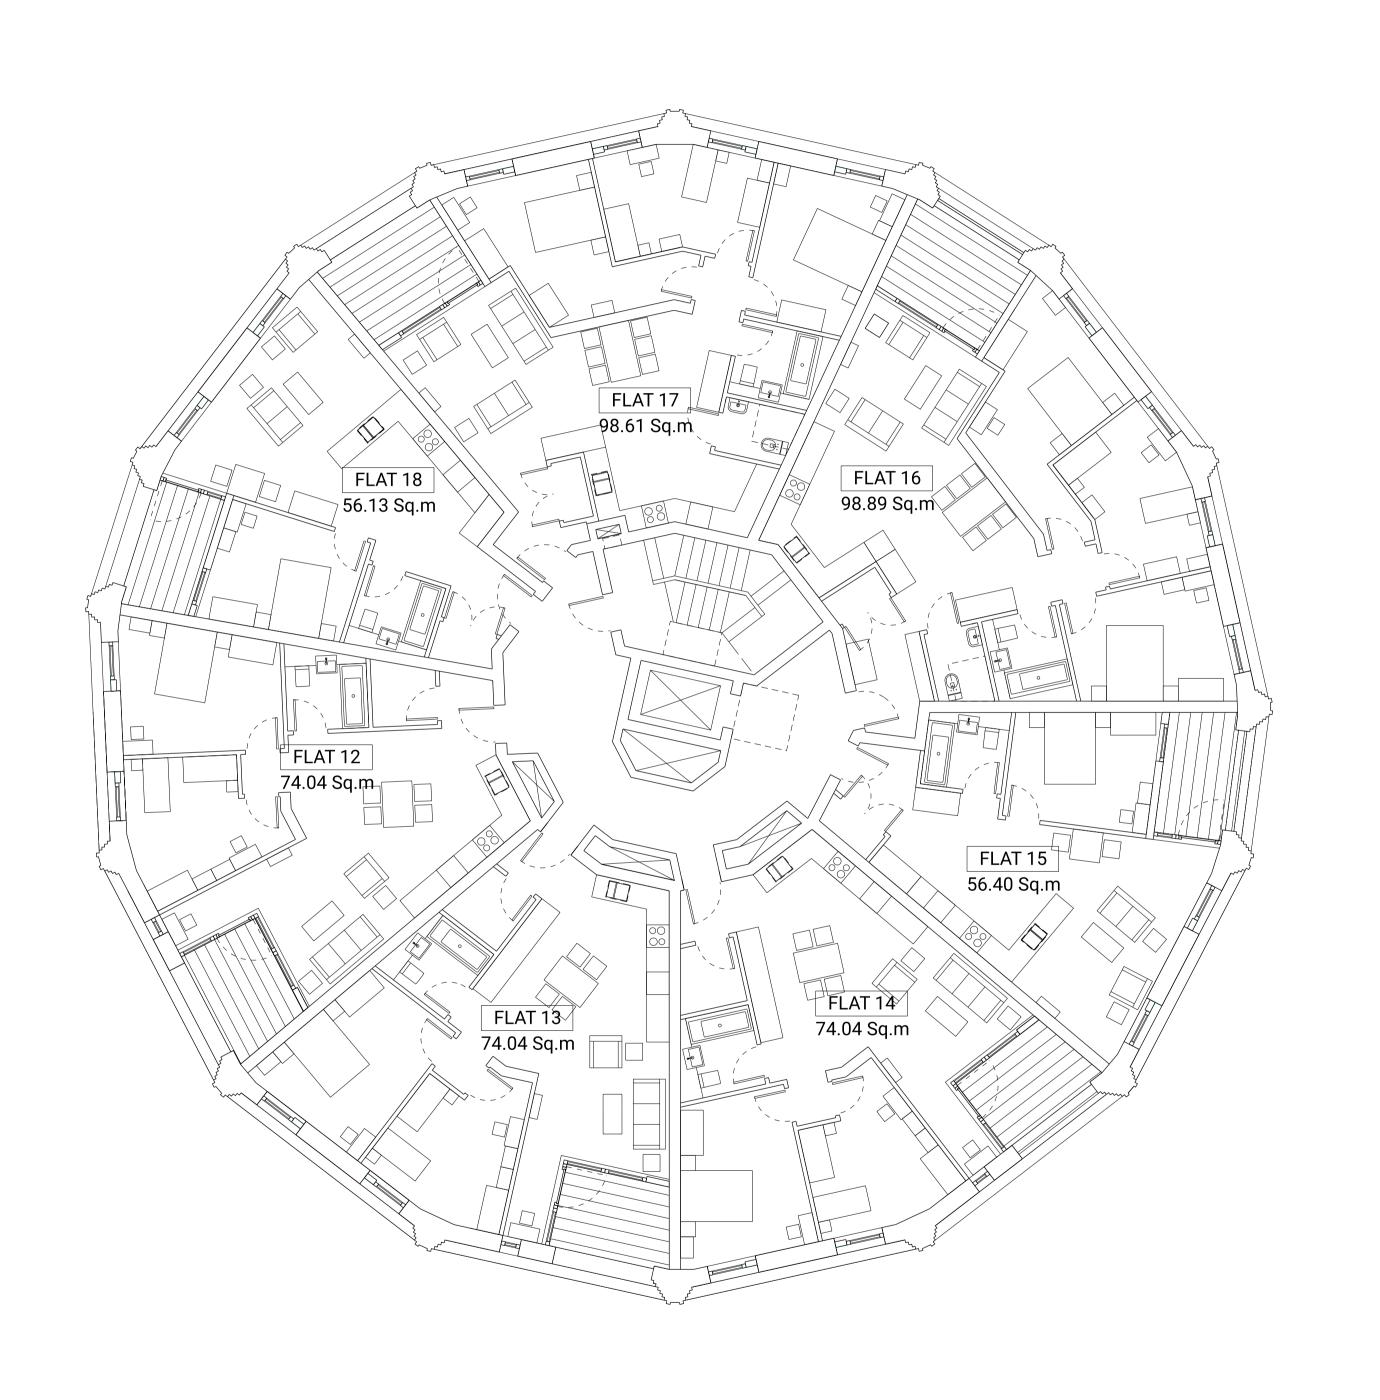

KEY PLAN

SEVENOAKS GASHOLDER STATION

> ROTUNDA LEVEL 2 PLAN

|  | DIRECTOR              | MT                       | CHECKED     | AG         |
|--|-----------------------|--------------------------|-------------|------------|
|  | DRAWN                 | JT                       | APPROVED    | MT         |
|  | PROJECT NO.           | 0330                     | FIRST ISSUE | 19.03.2021 |
|  | SCALE                 | 1:200 @ A3<br>1:100 @ A1 | REVISION    | P01        |
|  | DRAWING NO. 0330_1021 |                          |             |            |