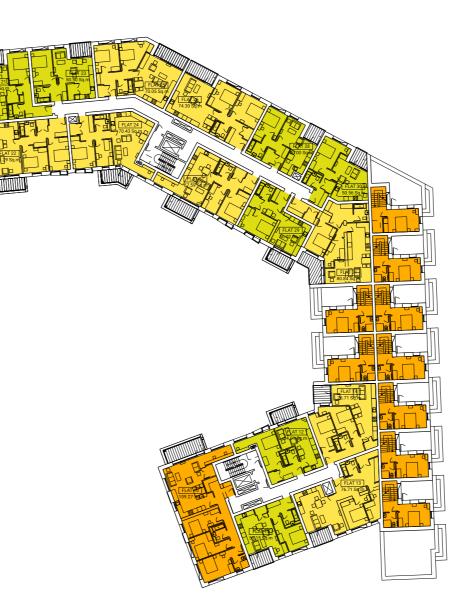

### SEVENOAKS GASHOLDER SITE

### LEVEL 1 PLAN

| DIRECTOR              | MT                       | CHECKED     | MT         |
|-----------------------|--------------------------|-------------|------------|
| DRAWN                 | AG                       | APPROVED    | мт         |
| PROJECT NO.           | 0330                     | FIRST ISSUE | 06.08.2020 |
| SCALE                 | 1:500 @ A3<br>1:250 @ A1 | REVISION    | E          |
| DRAWING NO. 0330_1010 |                          |             |            |