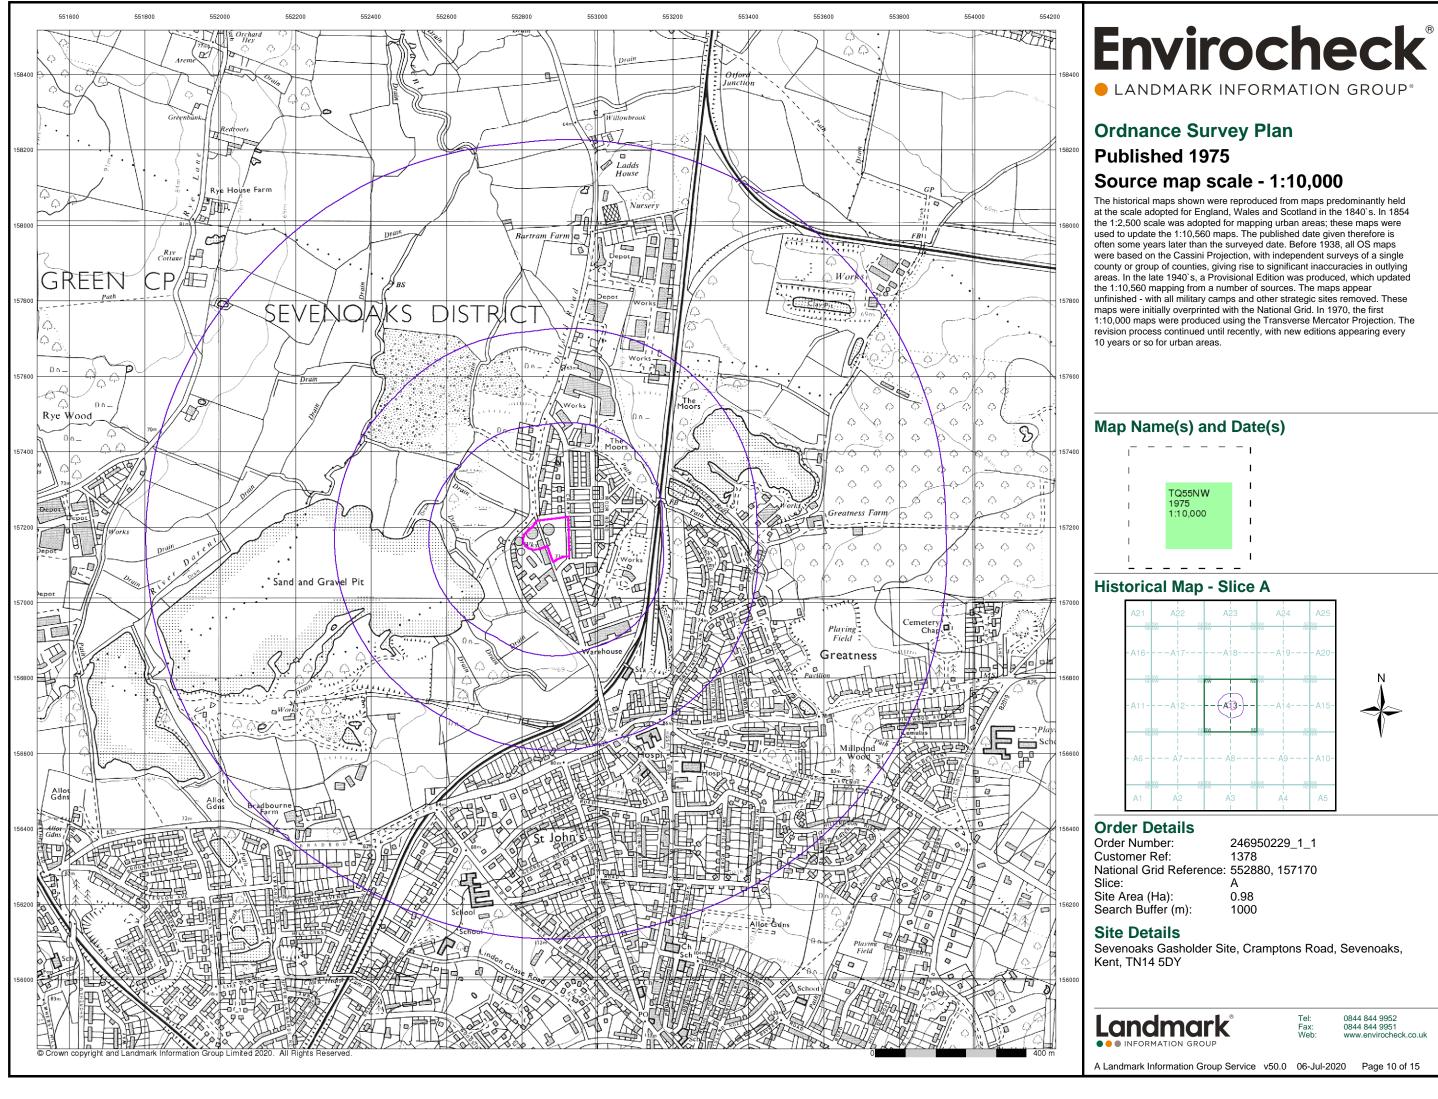

# Envirocheck<sup>®</sup>

# 10k Raster Mapping

## Published 2006

## Source map scale - 1:10,000

The historical maps shown were produced from the Ordnance Survey's 1:10,000 colour raster mapping. These maps are derived from Landplan which replaced the old 1:10,000 maps originally published in 1970. The data is highly detailed showing buildings, fences and field boundaries as well as all roads, tracks and paths. Road names are also included together with the relevant road number and classification. Boundary information depiction includes county, unitary authority, district, civil parish and constituency.

## Map Name(s) and Date(s)

## Historical Map - Slice A

### **Order Details**

 Order Number:
 246950229\_1\_1

 Customer Ref:
 1378

 National Grid Reference:
 552880, 157170

 Slice:
 A

 Site Area (Ha):
 0.98

 Search Buffer (m):
 1000

### Site Details

Sevenoaks Gasholder Site, Cramptons Road, Sevenoaks, Kent, TN14 5DY

Tel: Fax: Web:

0844 844 9952 0844 844 9951 www.envirocheck.co.uk