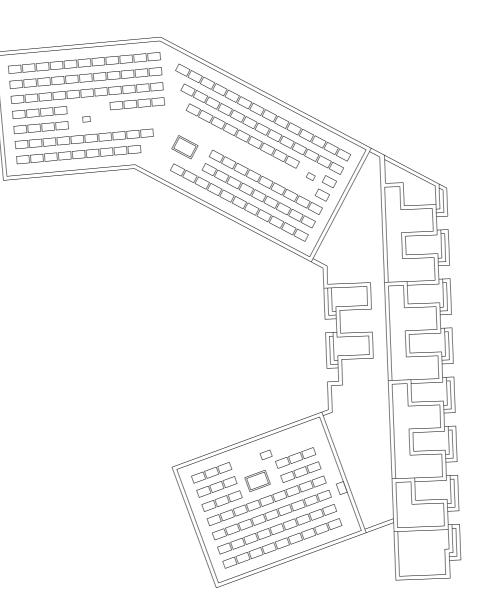

### SEVENOAKS GASHOLDER SITE

### PODIUM PLAN

| DIRECTOR              | MT                       | CHECKED     | MT         |
|-----------------------|--------------------------|-------------|------------|
| DRAWN                 | AG                       | APPROVED    | мт         |
| PROJECT NO.           | 0330                     | FIRST ISSUE | 06.08.2020 |
| SCALE                 | 1:500 @ A3<br>1:250 @ A1 | REVISION    | J          |
| DRAWING NO. 0330_0900 |                          |             |            |