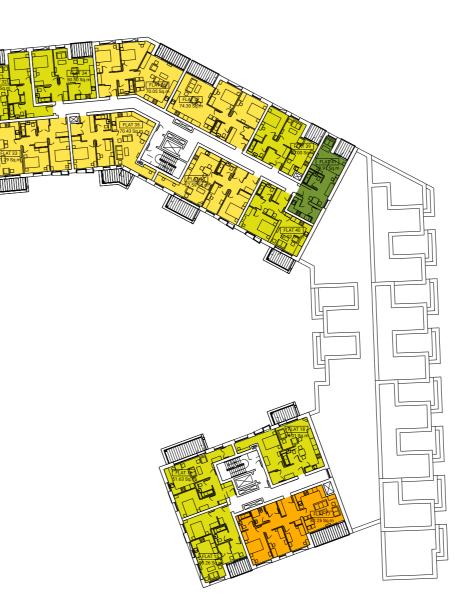

### SEVENOAKS GASHOLDER SITE

### PODIUM PLAN

| DIRECTOR              | MT                       | CHECKED     | MT         |
|-----------------------|--------------------------|-------------|------------|
| DRAWN                 | AG                       | APPROVED    | мт         |
| PROJECT NO.           | 0330                     | FIRST ISSUE | 06.08.2020 |
| SCALE                 | 1:500 @ A3<br>1:250 @ A1 | REVISION    | J          |
| DRAWING NO. 0330_0900 |                          |             |            |