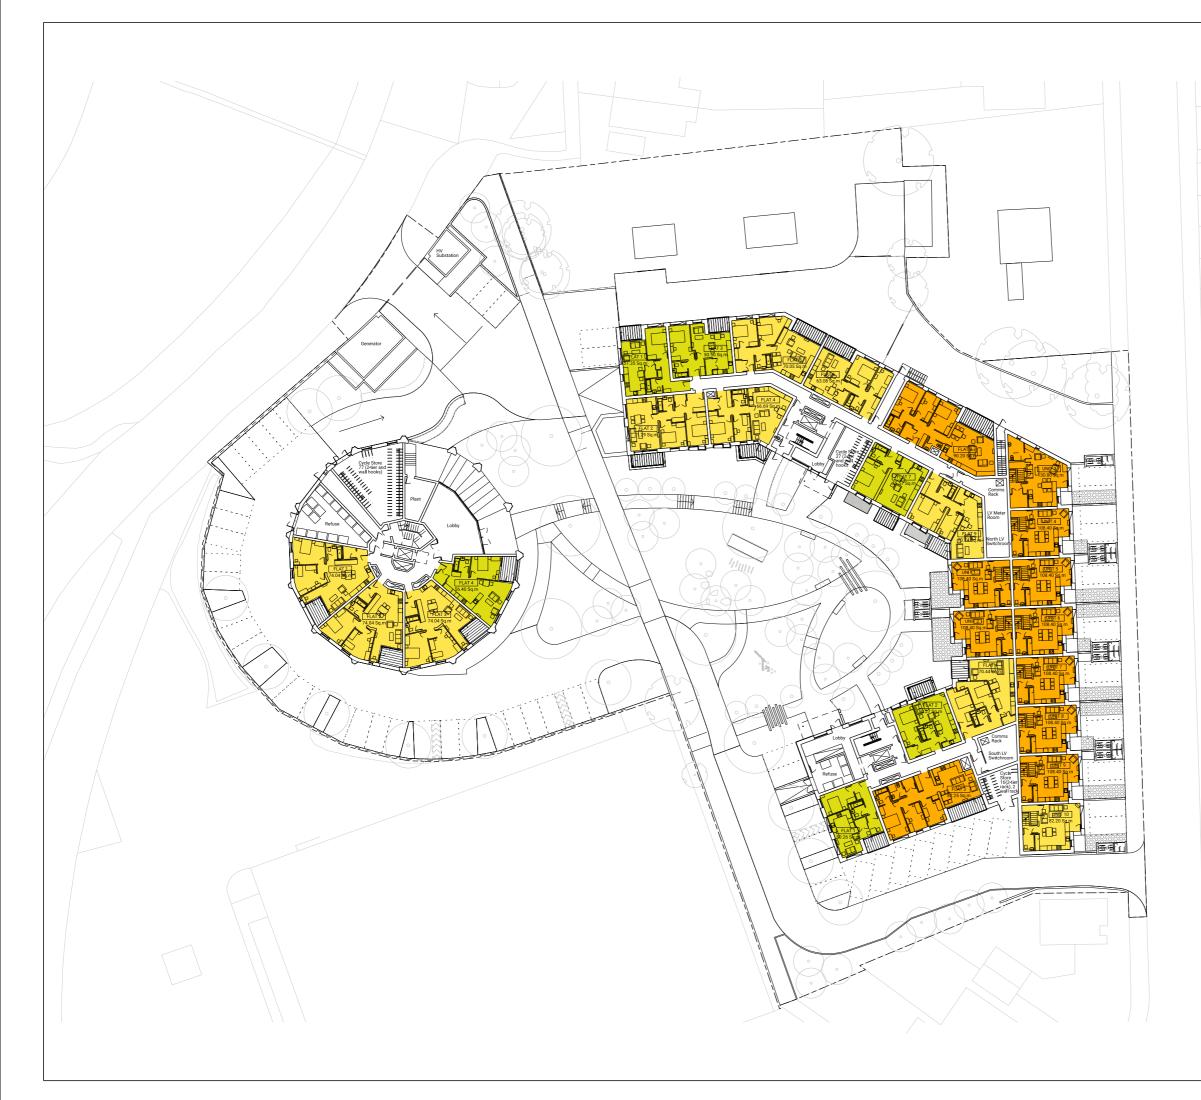

|

- 1. DO NOT SCALE DRAWINGS
- 2. ALL DIMENSIONS ARE IN MILLIMETERS UNLESS OTHERWISE STATED
- 3. ALL DIMENSIONS SHALL BE VERIFIED ON SITE BEFORE PROCEEDING WITH THE WORK
- 4. REPORT ANY DISCREPANCIES WITH CONTRACT DOCUMENTATION AND / OR CONSULTANTS' DRAWINGS







### SEVENOAKS GASHOLDER SITE

### PODIUM PLAN

| DIRECTOR              | MT                       | CHECKED     | MT         |
|-----------------------|--------------------------|-------------|------------|
| DRAWN                 | AG                       | APPROVED    | мт         |
| PROJECT NO.           | 0330                     | FIRST ISSUE | 06.08.2020 |
| SCALE                 | 1:500 @ A3<br>1:250 @ A1 | REVISION    | J          |
| DRAWING NO. 0330_0900 |                          |             |            |









| ISSUE | REVISION NOTE          | DATE       |
|-------|------------------------|------------|
| A     | Issued for Information | 06.08.2020 |
| В     | Stage 2 Report         | 02.09.2020 |
| D     | Issued for Information | 25.09.2020 |
| E     | Issued for Information | 25.11.2020 |
| P01   | Planning Submission    | 19.03.2021 |
|       |                        |            |
|       |                        |            |
|       |                        |            |
|       |                        |            |
|       |                        |            |
|       |                        |            |
|       |                        |            |
|       |                        |            |
|       |                        |            |
|       |