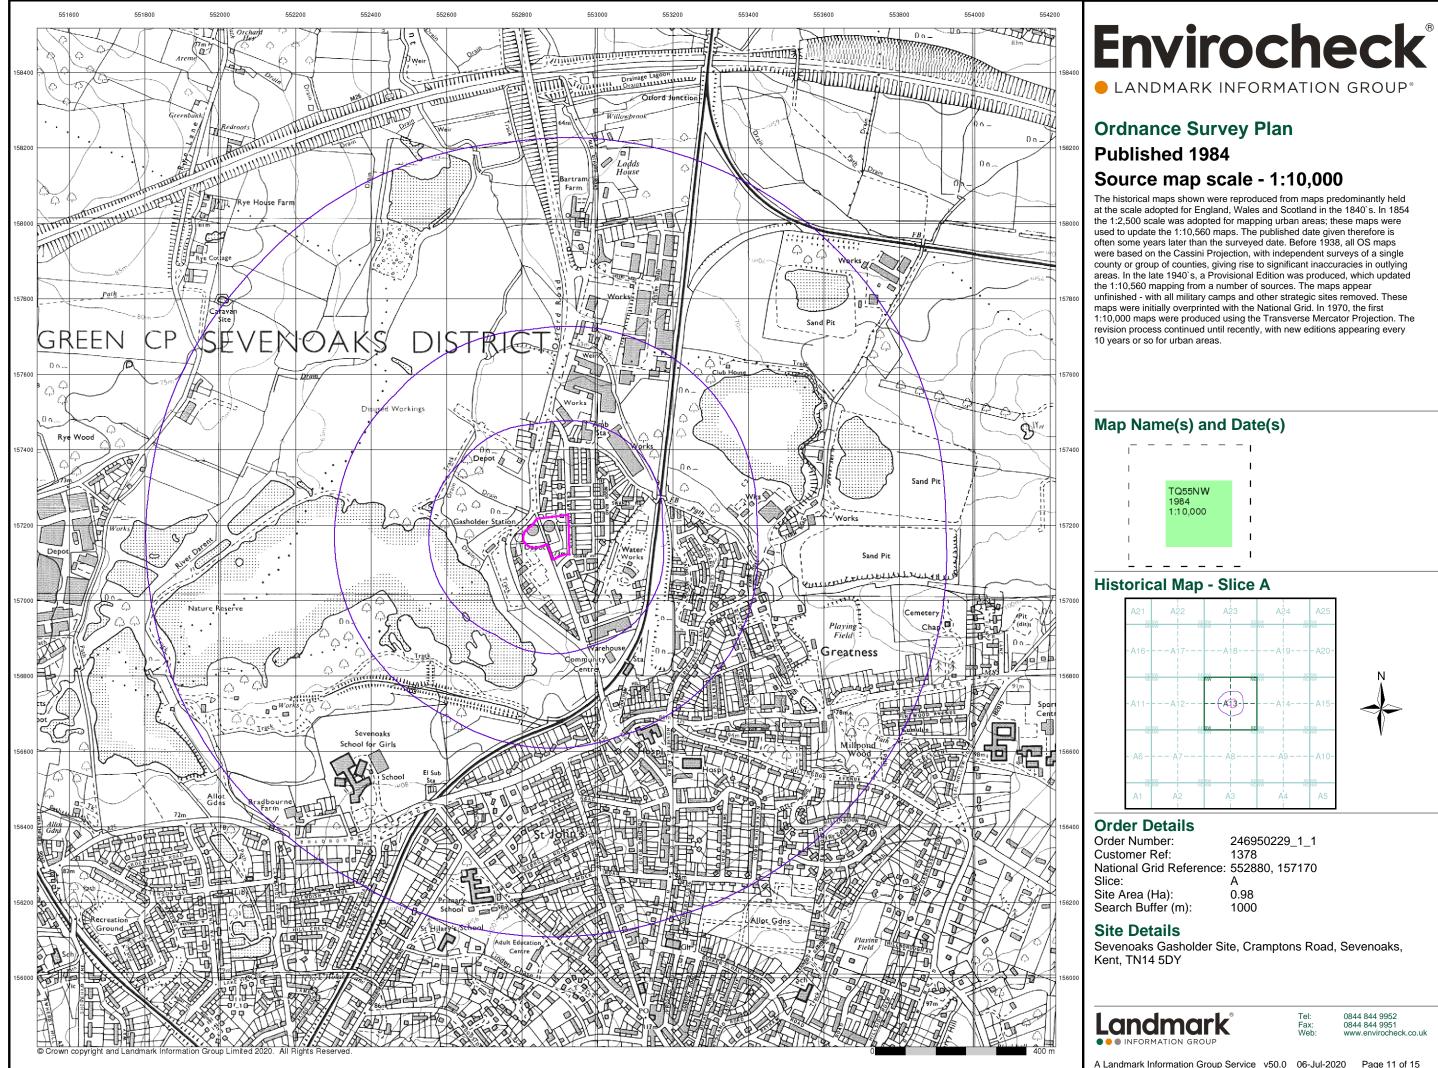

# **Envirocheck**<sup>®</sup> • LANDMARK INFORMATION GROUP\*

# VectorMap Local

## Published 2020

## Source map scale - 1:10,000

VectorMap Local (Raster) is Ordnance Survey's highest detailed 'backdrop' mapping product. These maps are produced from OS's VectorMap Local, a simple vector dataset at a nominal scale of 1:10,000, covering the whole of Great Britain, that has been designed for creating graphical mapping. OS VectorMap Local is derived from large-scale information surveyed at 1:1250 scale (covering major towns and cities),1:2500 scale (smaller towns, villages and developed rural areas), and 1:10 000 scale (mountain, moorland and river estuary areas).

## Map Name(s) and Date(s)

## Historical Map - Slice A

### **Order Details**

| Order Number:            | 246950229_1_1  |
|--------------------------|----------------|
| Customer Ref:            | 1378           |
| National Grid Reference: | 552880, 157170 |
| Slice:                   | A              |
| Site Area (Ha):          | 0.98           |
| Search Buffer (m):       | 1000           |
|                          |                |

## Site Details

Sevenoaks Gasholder Site, Cramptons Road, Sevenoaks, Kent, TN14 5DY

0844 844 9952 0844 844 9951 www.envirocheck.co.uk Landmark Information Group Ltd Imperium, Imperial Way Reading, Berkshire RG2 OTD, United Kingdom