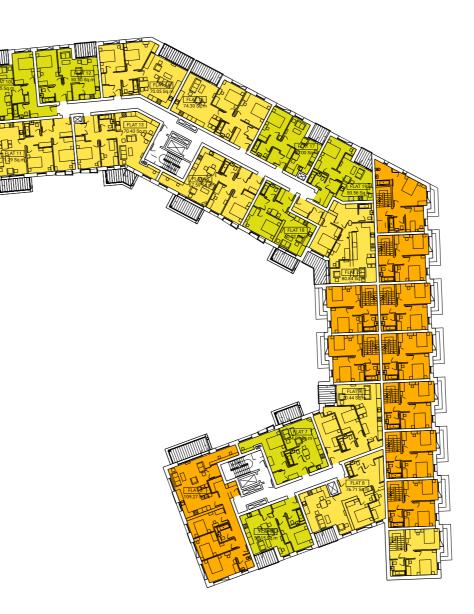

# SEVENOAKS GASHOLDER SITE

### LEVEL 2 PLAN

| DIRECTOR              | MT                       | CHECKED     | MT         |
|-----------------------|--------------------------|-------------|------------|
| DRAWN                 | AG                       | APPROVED    | мт         |
| PROJECT NO.           | 0330                     | FIRST ISSUE | 06.08.2020 |
| SCALE                 | 1:500 @ A3<br>1:250 @ A1 | REVISION    | С          |
| DRAWING NO. 0330_1020 |                          |             |            |