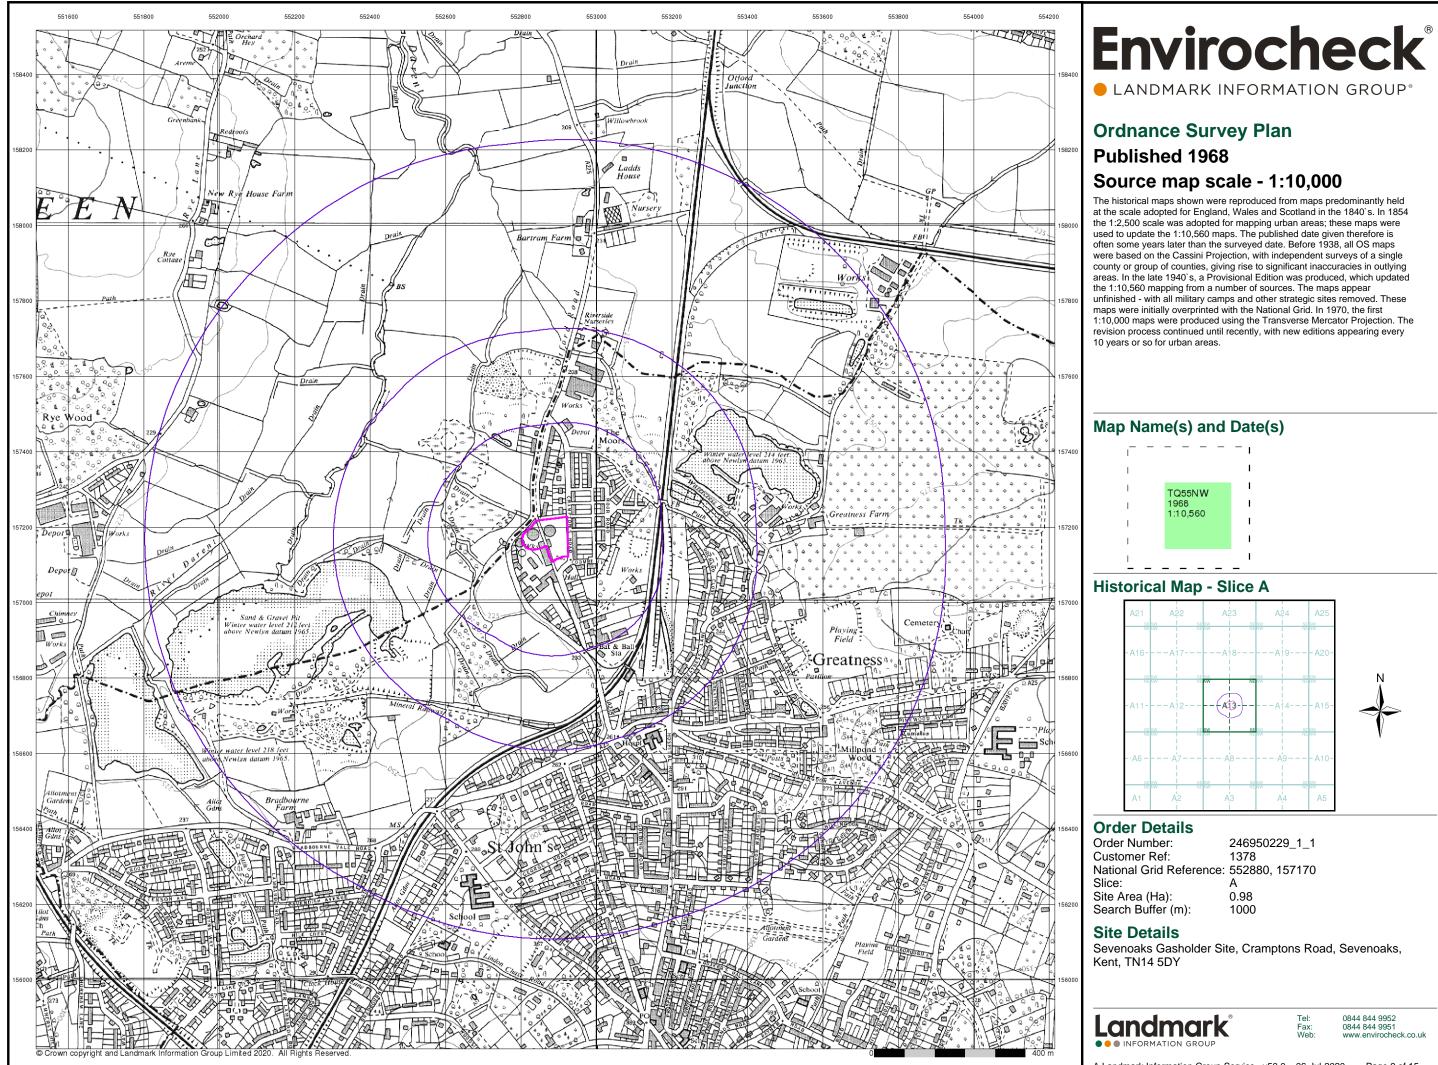

# Envirocheck<sup>®</sup>

# 10k Raster Mapping

## **Published 1999**

## Source map scale - 1:10,000

The historical maps shown were produced from the Ordnance Survey's 1:10,000 colour raster mapping. These maps are derived from Landplan which replaced the old 1:10,000 maps originally published in 1970. The data is highly detailed showing buildings, fences and field boundaries as well as all roads, tracks and paths. Road names are also included together with the relevant road number and classification. Boundary information depiction includes county, unitary authority, district, civil parish and constituency.

## Map Name(s) and Date(s)

## Historical Map - Slice A

### **Order Details**

 Order Number:
 246950229\_1\_1

 Customer Ref:
 1378

 National Grid Reference:
 552880, 157170

 Slice:
 A

 Site Area (Ha):
 0.98

 Search Buffer (m):
 1000

### Site Details

Sevenoaks Gasholder Site, Cramptons Road, Sevenoaks, Kent, TN14 5DY

Tel: Fax: Web:

0844 844 9952 0844 844 9951 www.envirocheck.co.uk