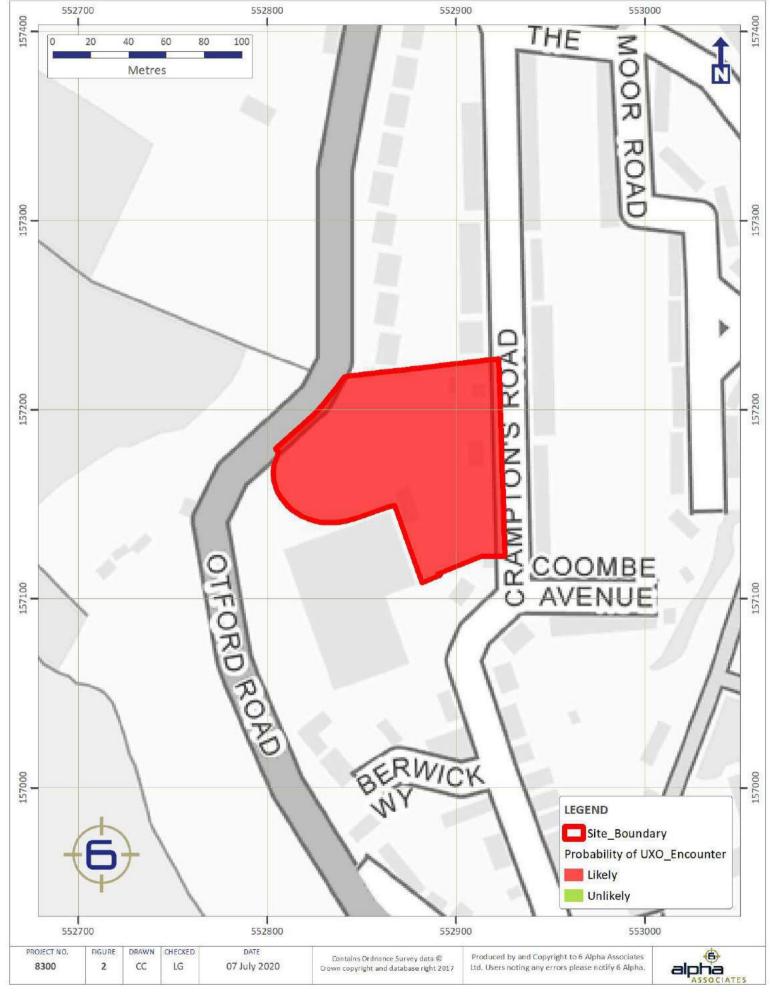

### **THREAT POTENTIAL AND RECOMMENDATIONS**

The potential for a UXO hazard to occur, and more specifically, the potential for unexploded WWI and WWII ordnance to exist at this site is assessed as being LIKELY (*Figure 2*).

Two figures accompany the report, the *Second World War* (WWII) High Explosive (HE) Bomb Density and the final Probability of UXO Encounter. The purpose of this approach is to demonstrate that whilst bomb density statistics give an indication for WWII bombing, they should not be relied upon exclusively to generate a holistic assessment.

# **Probability of UXO Encounter**