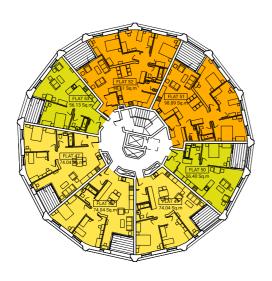

### SEVENOAKS GASHOLDER SITE

### LEVEL 1 PLAN

| DIRECTOR              | MT                       | CHECKED     | MT         |
|-----------------------|--------------------------|-------------|------------|
| DRAWN                 | AG                       | APPROVED    | мт         |
| PROJECT NO.           | 0330                     | FIRST ISSUE | 06.08.2020 |
| SCALE                 | 1:500 @ A3<br>1:250 @ A1 | REVISION    | E          |
| DRAWING NO. 0330_1010 |                          |             |            |