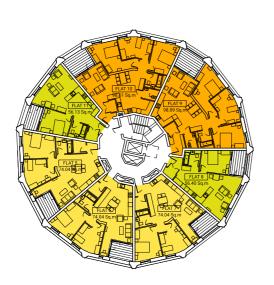

### SEVENOAKS GASHOLDER SITE

### LEVEL 1 PLAN

| DIRECTOR              | MT                       | CHECKED     | MT         |
|-----------------------|--------------------------|-------------|------------|
| DRAWN                 | AG                       | APPROVED    | мт         |
| PROJECT NO.           | 0330                     | FIRST ISSUE | 06.08.2020 |
| SCALE                 | 1:500 @ A3<br>1:250 @ A1 | REVISION    | E          |
| DRAWING NO. 0330_1010 |                          |             |            |