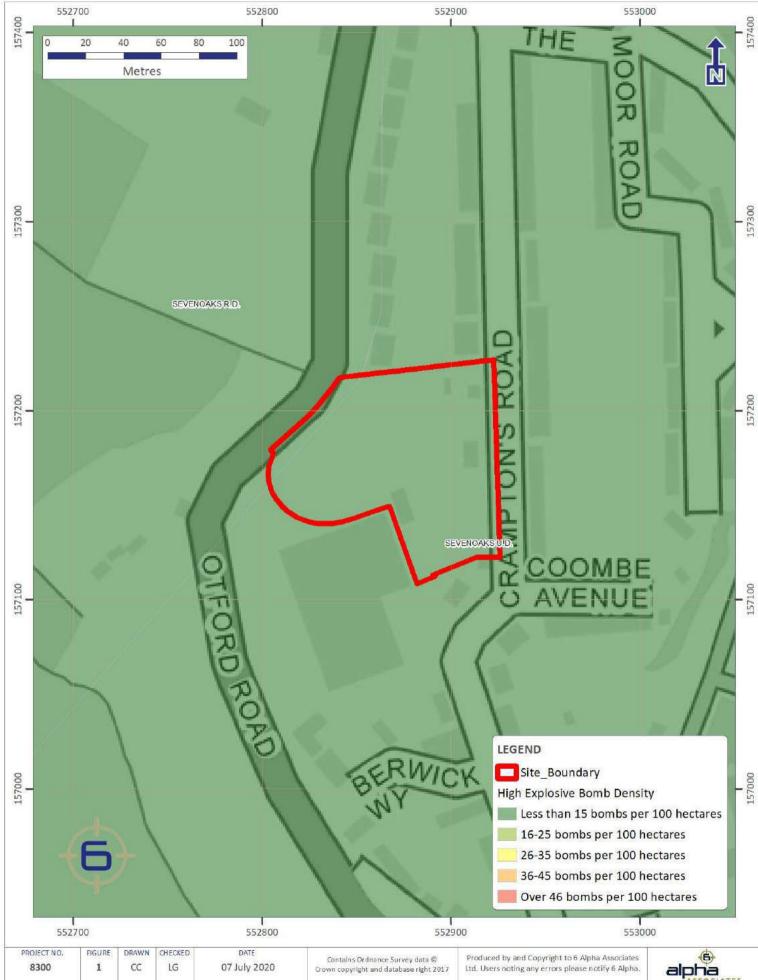

### **REPORT SUMMARY**

During WWII, the Study Site was situated within *Sevenoaks Urban District & Sevenoaks Rural District*, which recorded six and 12 High Explosive (HE) bomb strikes per 100 hectares respectively; both very low levels of bombing.

Two figures accompany the report, the *Second World War* (WWII) High Explosive (HE) Bomb Density and the final Probability of UXO Encounter. The purpose of this approach is to demonstrate that whilst bomb density statistics give an indication for WWII bombing, they should not be relied upon exclusively to generate a holistic assessment.

# WWII High Explosive Bomb Density

## SEVENOAKS GASHOLDER SITE, CRAMPTONS ROAD, SEVENOAKS, KENT, TN14 5DY