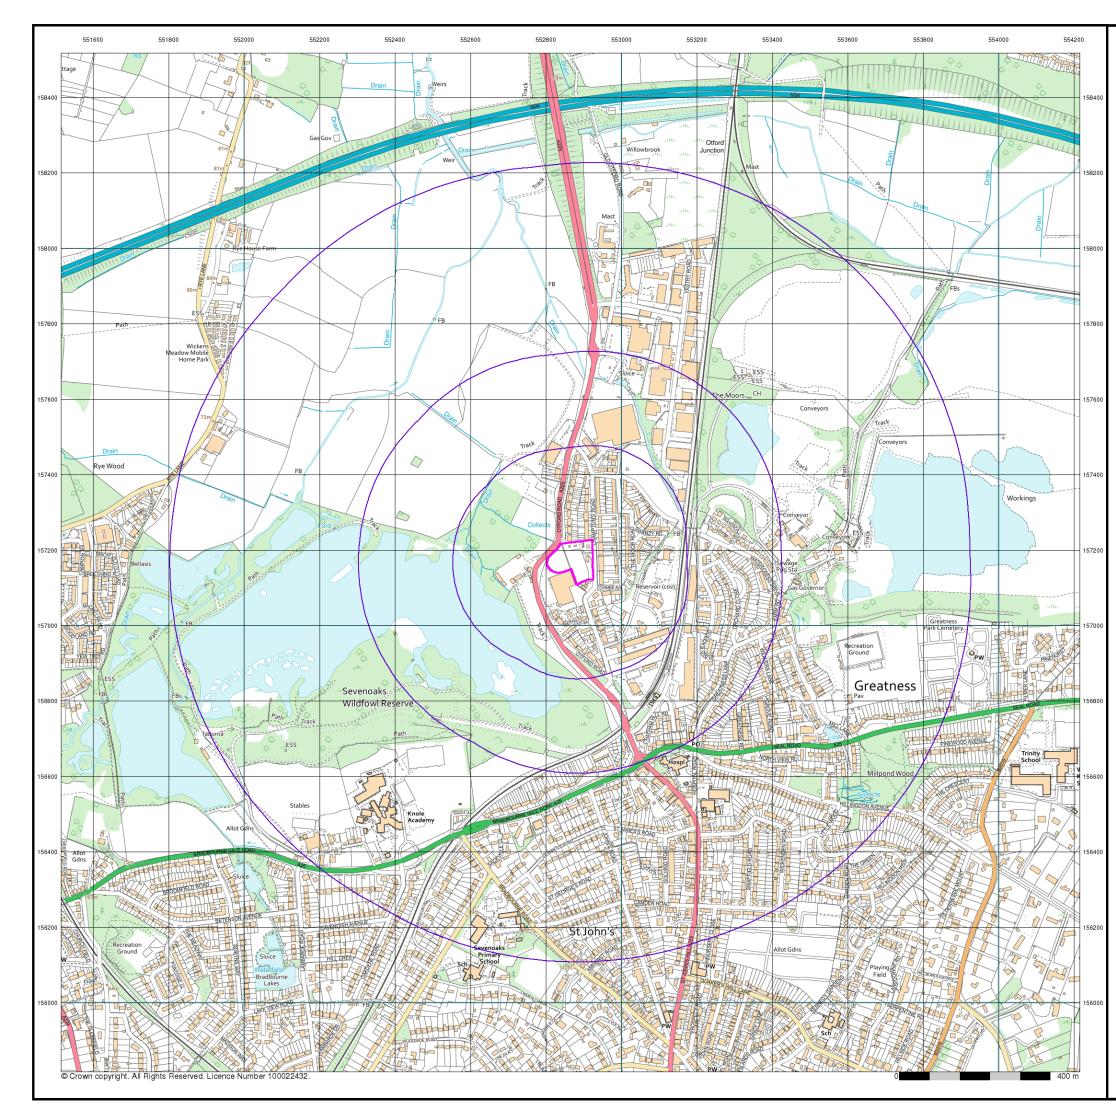

## STUDY SITE

The Study Site is described as "Sevenoaks Gasholder Site, Cramptons Road, Sevenoaks, Kent, TN14 5DY", and it is centred on National Grid Reference 552870, 157170.

### **REPORT SUMMARY**

During WWII, the Study Site was situated within *Sevenoaks Urban District & Sevenoaks Rural District*, which recorded six and 12 High Explosive (HE) bomb strikes per 100 hectares respectively; both very low levels of bombing.

*Luftwaffe* aerial reconnaissance photography associated with the Study Site did not identify any primary bombing targets either on-site or within 1,000m of the Study Site boundary.

Air Raid Precaution (ARP) records were not available. However, further research identified that the gas works off *Cramptons Road* (located on-site) were subject to bombing in WWII. In addition, civil bomb strike records identified three unexploded AA shells within 730m, the closest being 235m south-east. V1 and V2 rocket strikes were also identified at *Otford Road* 310m north and at *Wickenden Road* 775m south-east.

Official bomb damage mapping was not available. Nonetheless, further research has identified evidence that the on-site gasworks were damaged by bombing during WWII. In addition, an analysis of post-war mapping identified a "*ruin*" 40m south-west that could also have been caused by the WWII bomb strikes in the immediate vicinity. Photographic evidence also suggests that *Wickenden Road* (775m south-east) was significantly damaged by WWII bombing.

Given that both bombing and bomb damage were likely recorded on-site; it would suggest that further action is warranted to address the potential for UXO encounter.