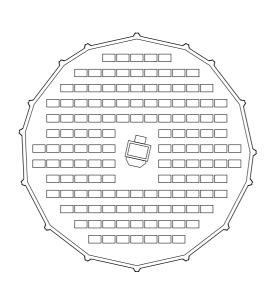

### SEVENOAKS GASHOLDER SITE

### PODIUM PLAN

| DIRECTOR              | MT                       | CHECKED     | MT         |
|-----------------------|--------------------------|-------------|------------|
| DRAWN                 | AG                       | APPROVED    | мт         |
| PROJECT NO.           | 0330                     | FIRST ISSUE | 06.08.2020 |
| SCALE                 | 1:500 @ A3<br>1:250 @ A1 | REVISION    | J          |
| DRAWING NO. 0330_0900 |                          |             |            |