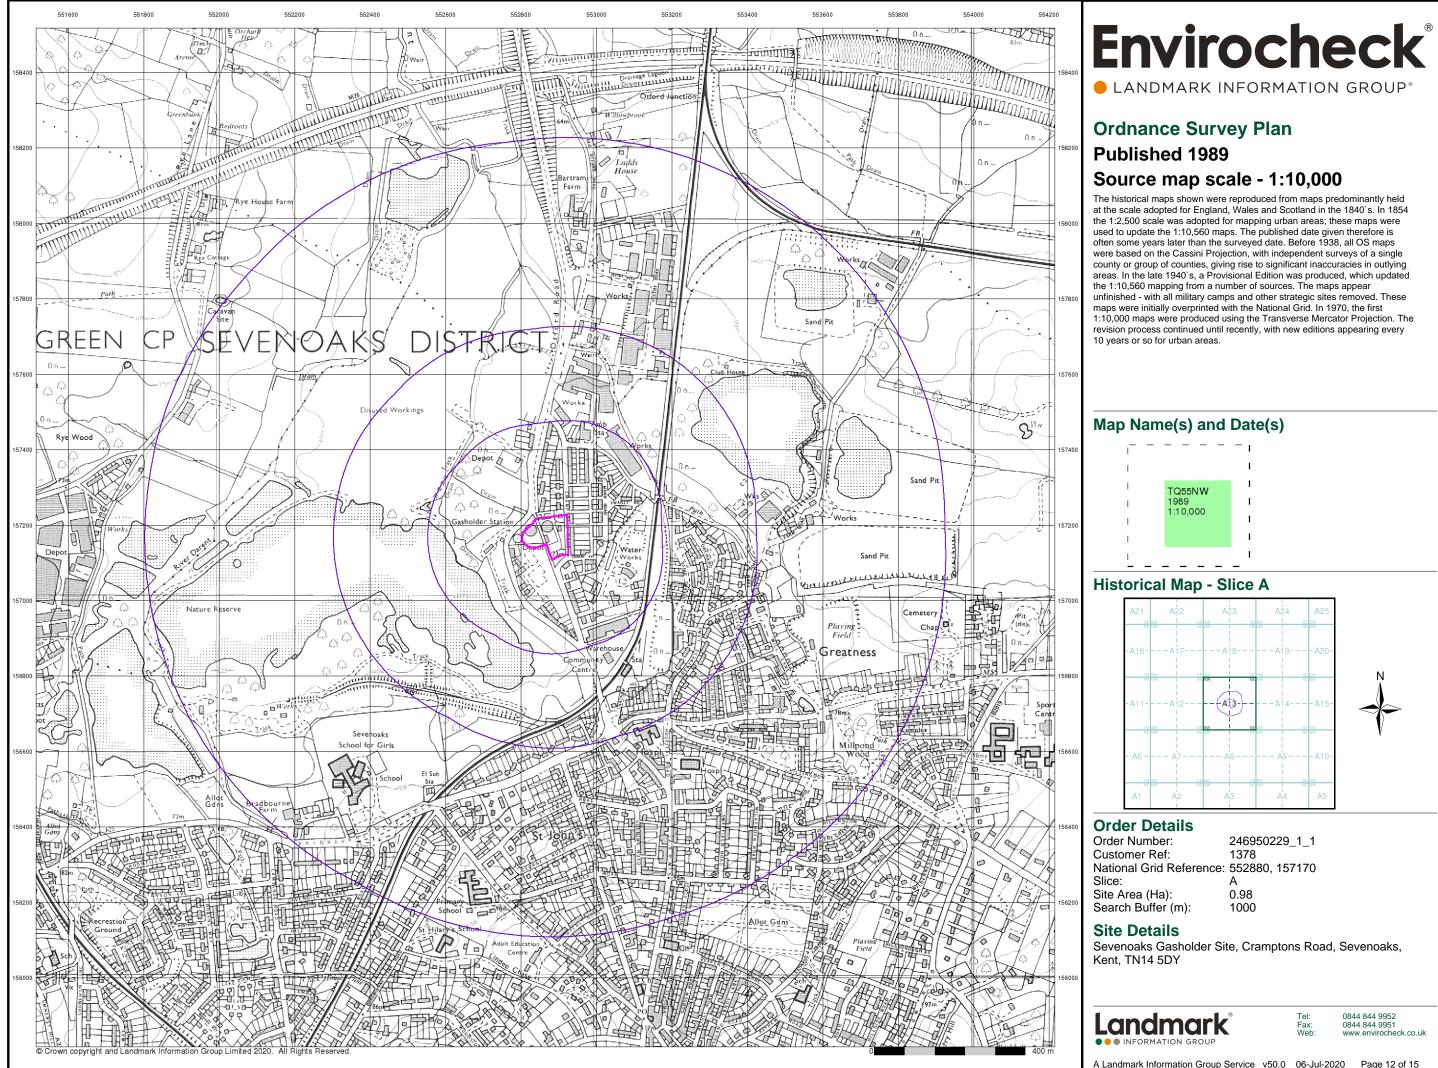

# **Envirocheck**<sup>®</sup> • LANDMARK INFORMATION GROUP\*

# VectorMap Local

## Published 2020

## Source map scale - 1:10,000

VectorMap Local (Raster) is Ordnance Survey's highest detailed 'backdrop' mapping product. These maps are produced from OS's VectorMap Local, a simple vector dataset at a nominal scale of 1:10,000, covering the whole of Great Britain, that has been designed for creating graphical mapping. OS VectorMap Local is derived from large-scale information surveyed at 1:1250 scale (covering major towns and cities),1:2500 scale (smaller towns, villages and developed rural areas), and 1:10 000 scale (mountain, moorland and river estuary areas).

## Map Name(s) and Date(s)

## Historical Map - Slice A

### **Order Details**

| Order Number:            | 246950229_1_1  |
|--------------------------|----------------|
| Customer Ref:            | 1378           |
| National Grid Reference: | 552880, 157170 |
| Slice:                   | A              |
| Site Area (Ha):          | 0.98           |
| Search Buffer (m):       | 1000           |
|                          |                |

## Site Details

Sevenoaks Gasholder Site, Cramptons Road, Sevenoaks, Kent, TN14 5DY

0844 844 9952 0844 844 9951 www.envirocheck.co.uk Landmark Information Group Ltd Imperium, Imperial Way Reading, Berkshire RG2 OTD, United Kingdom