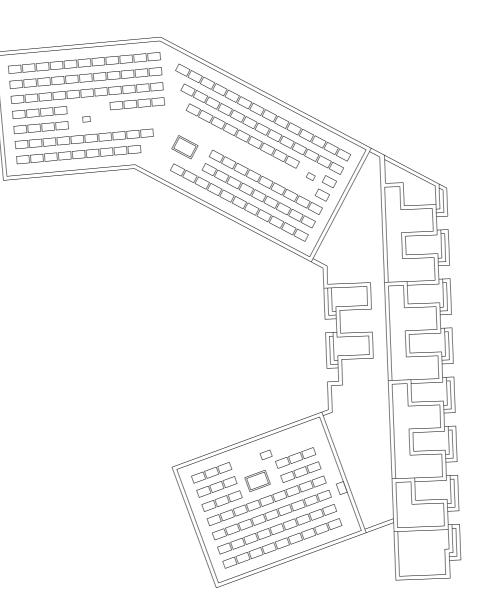

### SEVENOAKS GASHOLDER SITE

### LEVEL 1 PLAN

| DIRECTOR              | MT                       | CHECKED     | MT         |
|-----------------------|--------------------------|-------------|------------|
| DRAWN                 | AG                       | APPROVED    | мт         |
| PROJECT NO.           | 0330                     | FIRST ISSUE | 06.08.2020 |
| SCALE                 | 1:500 @ A3<br>1:250 @ A1 | REVISION    | E          |
| DRAWING NO. 0330_1010 |                          |             |            |