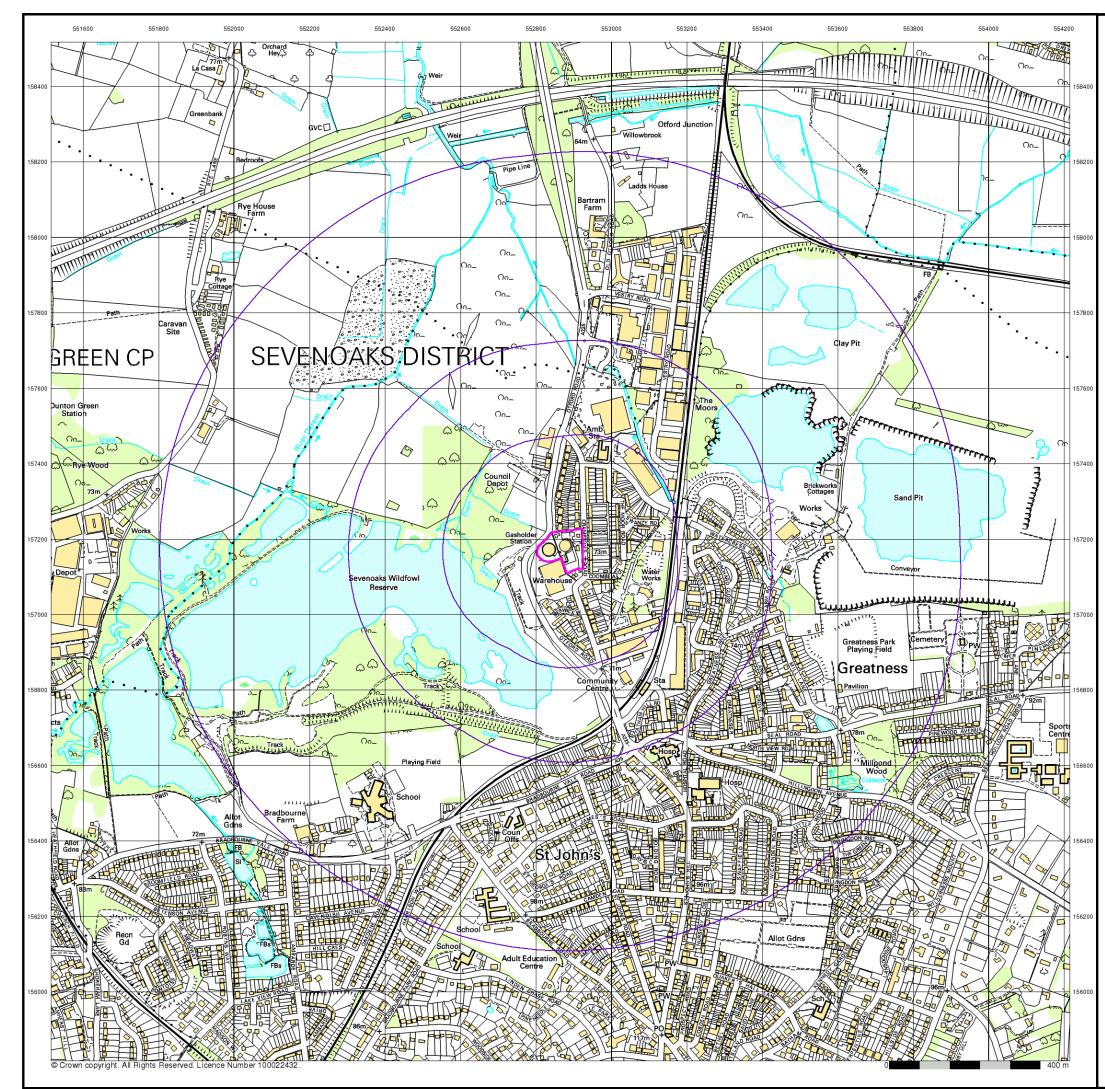

## Published 2006

## Source map scale - 1:10,000

The historical maps shown were produced from the Ordnance Survey's 1:10,000 colour raster mapping. These maps are derived from Landplan which replaced the old 1:10,000 maps originally published in 1970. The data is highly detailed showing buildings, fences and field boundaries as well as all roads, tracks and paths. Road names are also included together with the relevant road number and classification. Boundary information depiction includes county, unitary authority, district, civil parish and constituency.

## Map Name(s) and Date(s)

## Historical Map - Slice A

### **Order Details**

 Order Number:
 246950229\_1\_1

 Customer Ref:
 1378

 National Grid Reference:
 552880, 157170

 Slice:
 A

 Site Area (Ha):
 0.98

 Search Buffer (m):
 1000

### Site Details

Sevenoaks Gasholder Site, Cramptons Road, Sevenoaks, Kent, TN14 5DY

Tel: Fax: Web:

0844 844 9952 0844 844 9951 www.envirocheck.co.uk