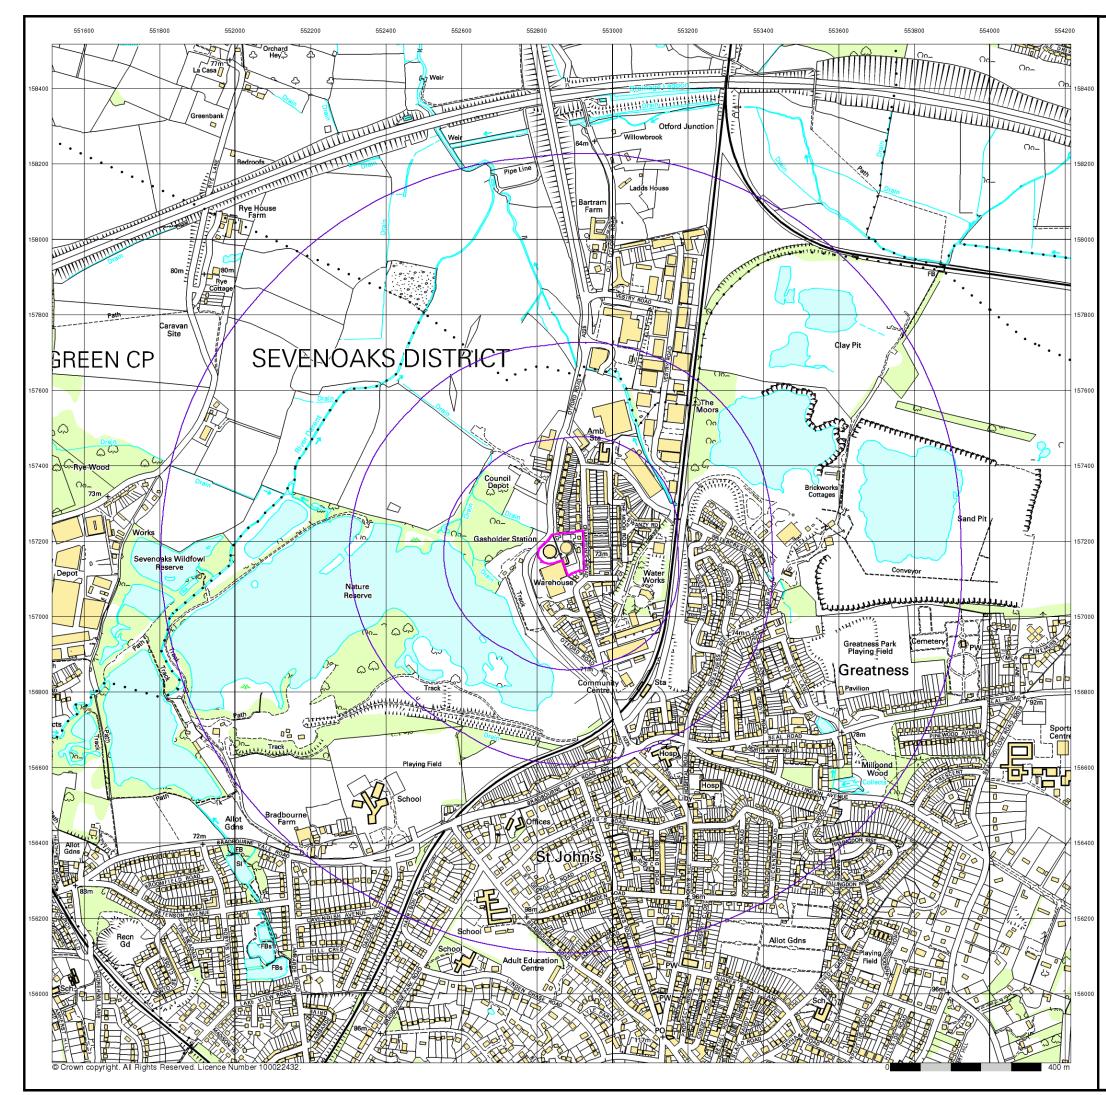

## **Published 1999**

## Source map scale - 1:10,000

The historical maps shown were produced from the Ordnance Survey's 1:10,000 colour raster mapping. These maps are derived from Landplan which replaced the old 1:10,000 maps originally published in 1970. The data is highly detailed showing buildings, fences and field boundaries as well as all roads, tracks and paths. Road names are also included together with the relevant road number and classification. Boundary information depiction includes county, unitary authority, district, civil parish and constituency.

## Map Name(s) and Date(s)

## Historical Map - Slice A

### **Order Details**

 Order Number:
 246950229\_1\_1

 Customer Ref:
 1378

 National Grid Reference:
 552880, 157170

 Slice:
 A

 Site Area (Ha):
 0.98

 Search Buffer (m):
 1000

### Site Details

Sevenoaks Gasholder Site, Cramptons Road, Sevenoaks, Kent, TN14 5DY

Tel: Fax: Web:

0844 844 9952 0844 844 9951 www.envirocheck.co.uk