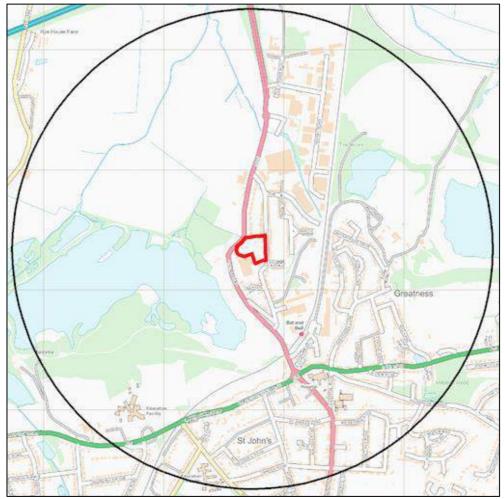

## STUDY SITE

The Study Site is described as "Sevenoaks Gasholder Site, Cramptons Road, Sevenoaks, Kent, TN14 5DY", and it is centred on National Grid Reference 552870, 157170.

### **THREAT POTENTIAL AND RECOMMENDATIONS**

The potential for a UXO hazard to occur, and more specifically, the potential for unexploded WWI and WWII ordnance to exist at this site is assessed as being LIKELY (*Figure 2*).

*Luftwaffe* aerial reconnaissance photography associated with the Study Site did not identify any primary bombing targets either on-site or within 1,000m of the Study Site boundary.

Air Raid Precaution (ARP) records were not available. However, further research identified that the gas works off *Cramptons Road* (located on-site) were subject to bombing in WWII. In addition, civil bomb strike records identified three unexploded AA shells within 730m, the closest being 235m south-east. V1 and V2 rocket strikes were also identified at *Otford Road* 310m north and at *Wickenden Road* 775m south-east.

Official bomb damage mapping was not available. Nonetheless, further research has identified evidence that the on-site gasworks were damaged by bombing during WWII. In addition, an analysis of post-war mapping identified a "*ruin*" 40m south-west that could also have been caused by the WWII bomb strikes in the immediate vicinity. Photographic evidence also suggests that *Wickenden Road* (775m south-east) was significantly damaged by WWII bombing.