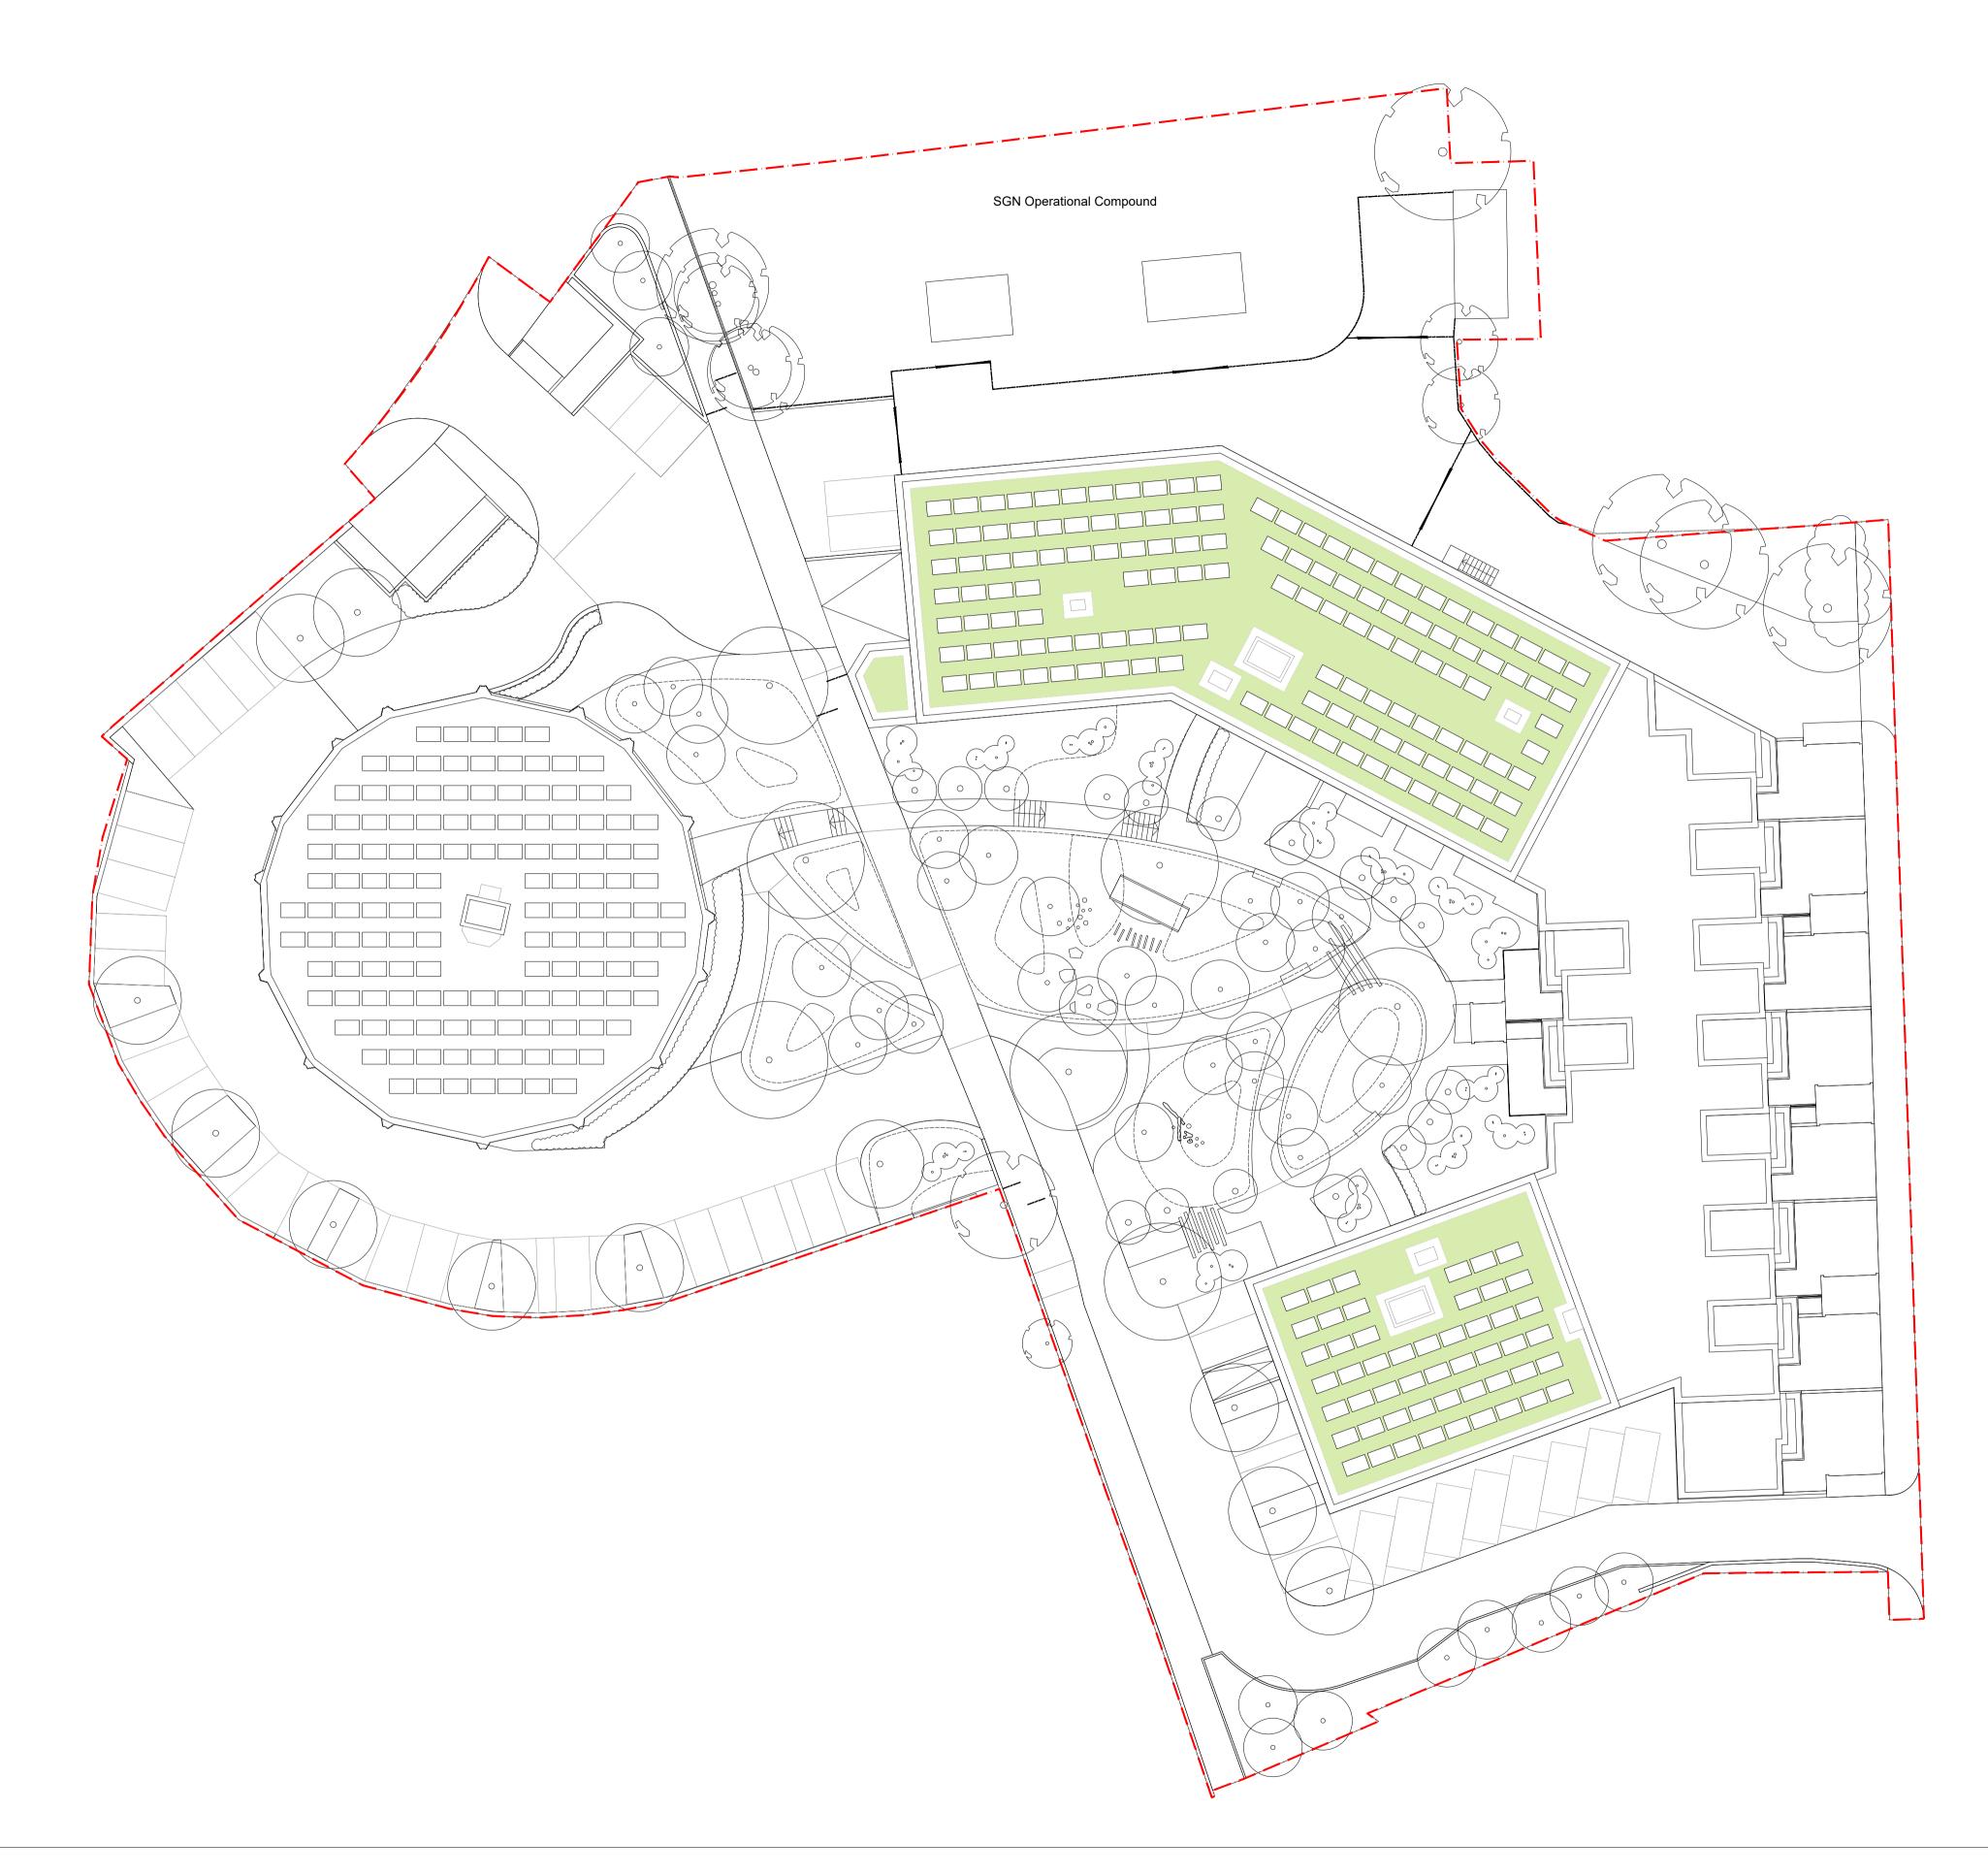

# Key

## Hardworks

|     | Road<br>Clay pavers - impermeable                |
|-----|--------------------------------------------------|
|     | Carpark paving<br>Clay pavers - permeable        |
|     | Tarmac paving                                    |
|     | Pedestrian path<br>Resin bound gravel paving     |
|     | Core access threshold<br>Clay pavers             |
|     | Private threshold<br>Concrete block pavers       |
|     | Grasscrete                                       |
| S01 | Precast concrete steps<br>with handrails         |
| F01 | Bench                                            |
| F02 | Play features: slide, stepping logs,<br>boulders |
| F03 | Welded mesh fence                                |
| F04 | Gate                                             |
| F05 | Cycle gate                                       |
| F06 | Metal railing on dwarf wall                      |
| W01 | Brick planter                                    |
| W02 | Retaining wall                                   |
|     |                                                  |

### Softworks

| Controllio |                            |  |
|------------|----------------------------|--|
|            | Amenity grass to landforms |  |
|            | Ornamental planting        |  |
|            | Hedge                      |  |
|            | Understorey planting       |  |

to integrate existing vegetation Green roof

Proposed tree

 $\sim$ کے Existing tree °)

Planning Application Boundary

Date

20m

09.11.2020 1:250/A1 Scale Drawn

FP/AT

Location Sevenoaks Client KIN Developments

Sevenoaks Gasholders Site General Arrangement Green Roof Plan

573-CTF-XX-RL-DR-L-1001

Status Ρ Revision 00