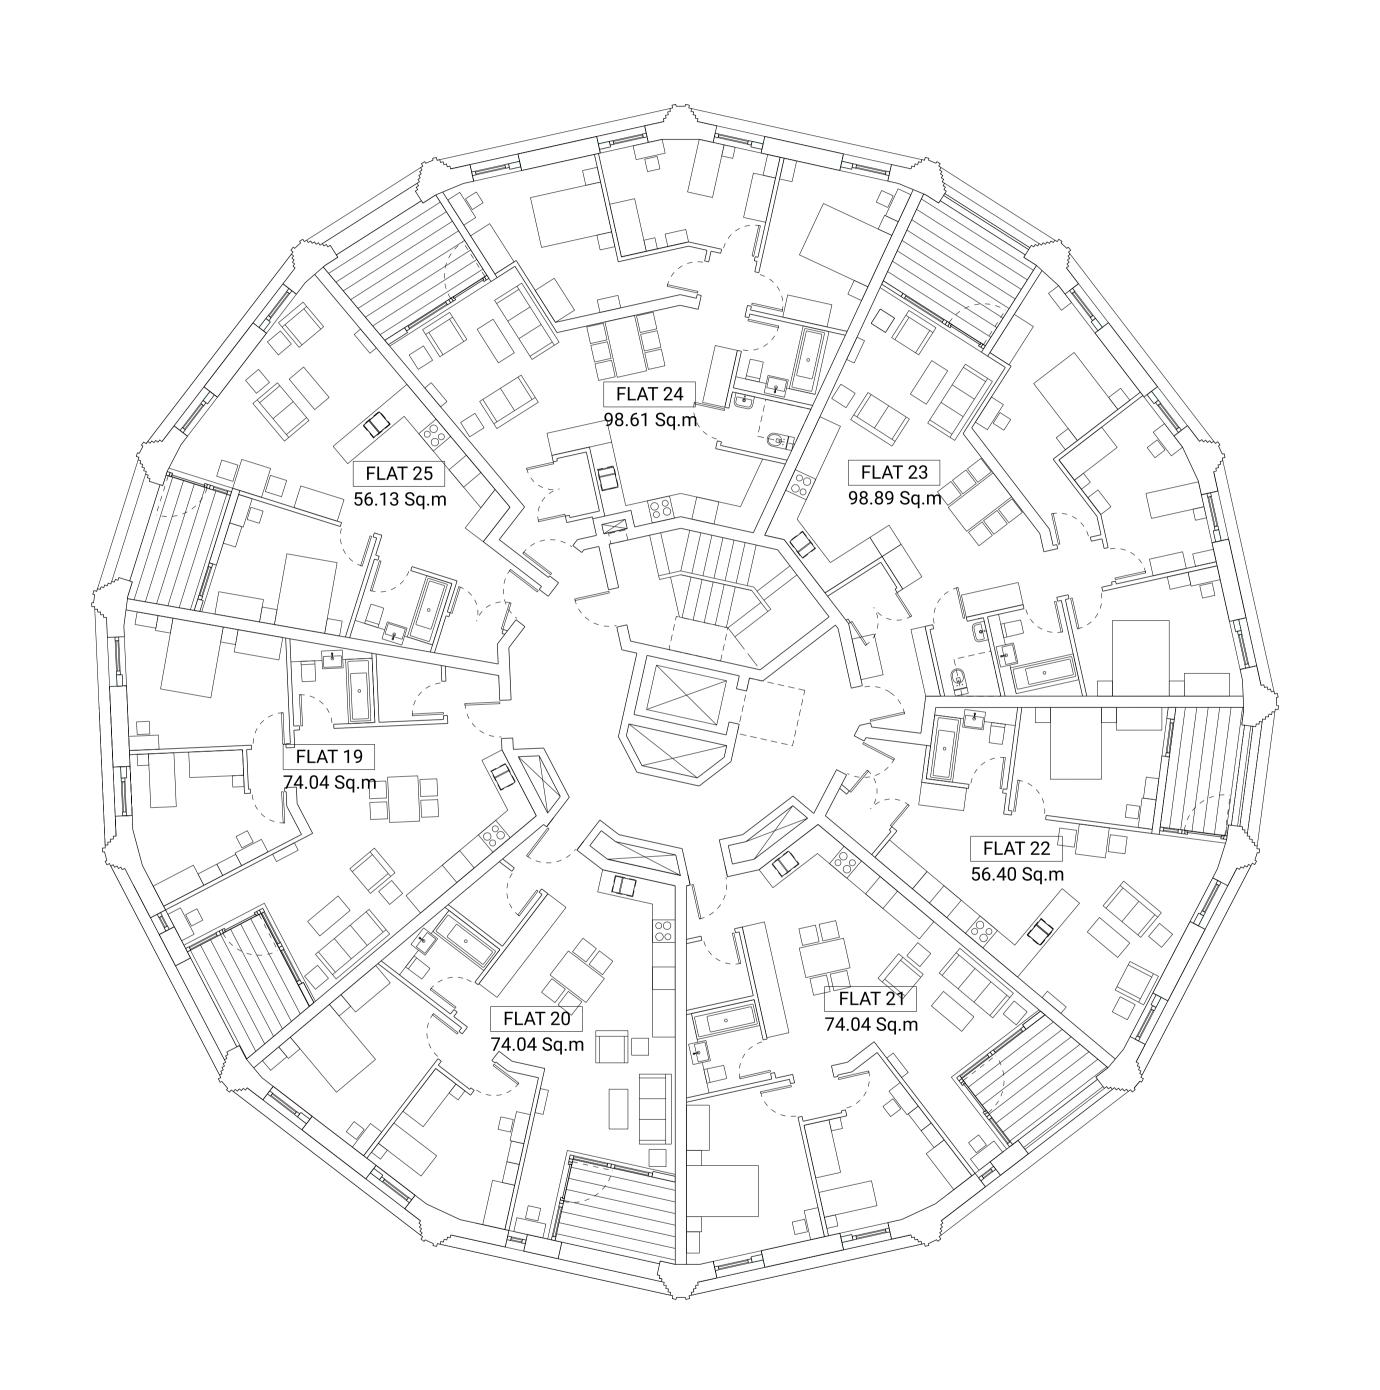

KEY PLAN

SEVENOAKS GASHOLDER STATION

> ROTUNDA LEVEL 3 PLAN

|  | DIRECTOR    | MT                       | CHECKED     | AG         |
|--|-------------|--------------------------|-------------|------------|
|  | DRAWN       | JT                       | APPROVED    | MT         |
|  | PROJECT NO. | 0330                     | FIRST ISSUE | 19.03.2021 |
|  | SCALE       | 1:200 @ A3<br>1:100 @ A1 | REVISION    | P01        |
|  | DRAWING NO. |                          | 0330_1031   |            |