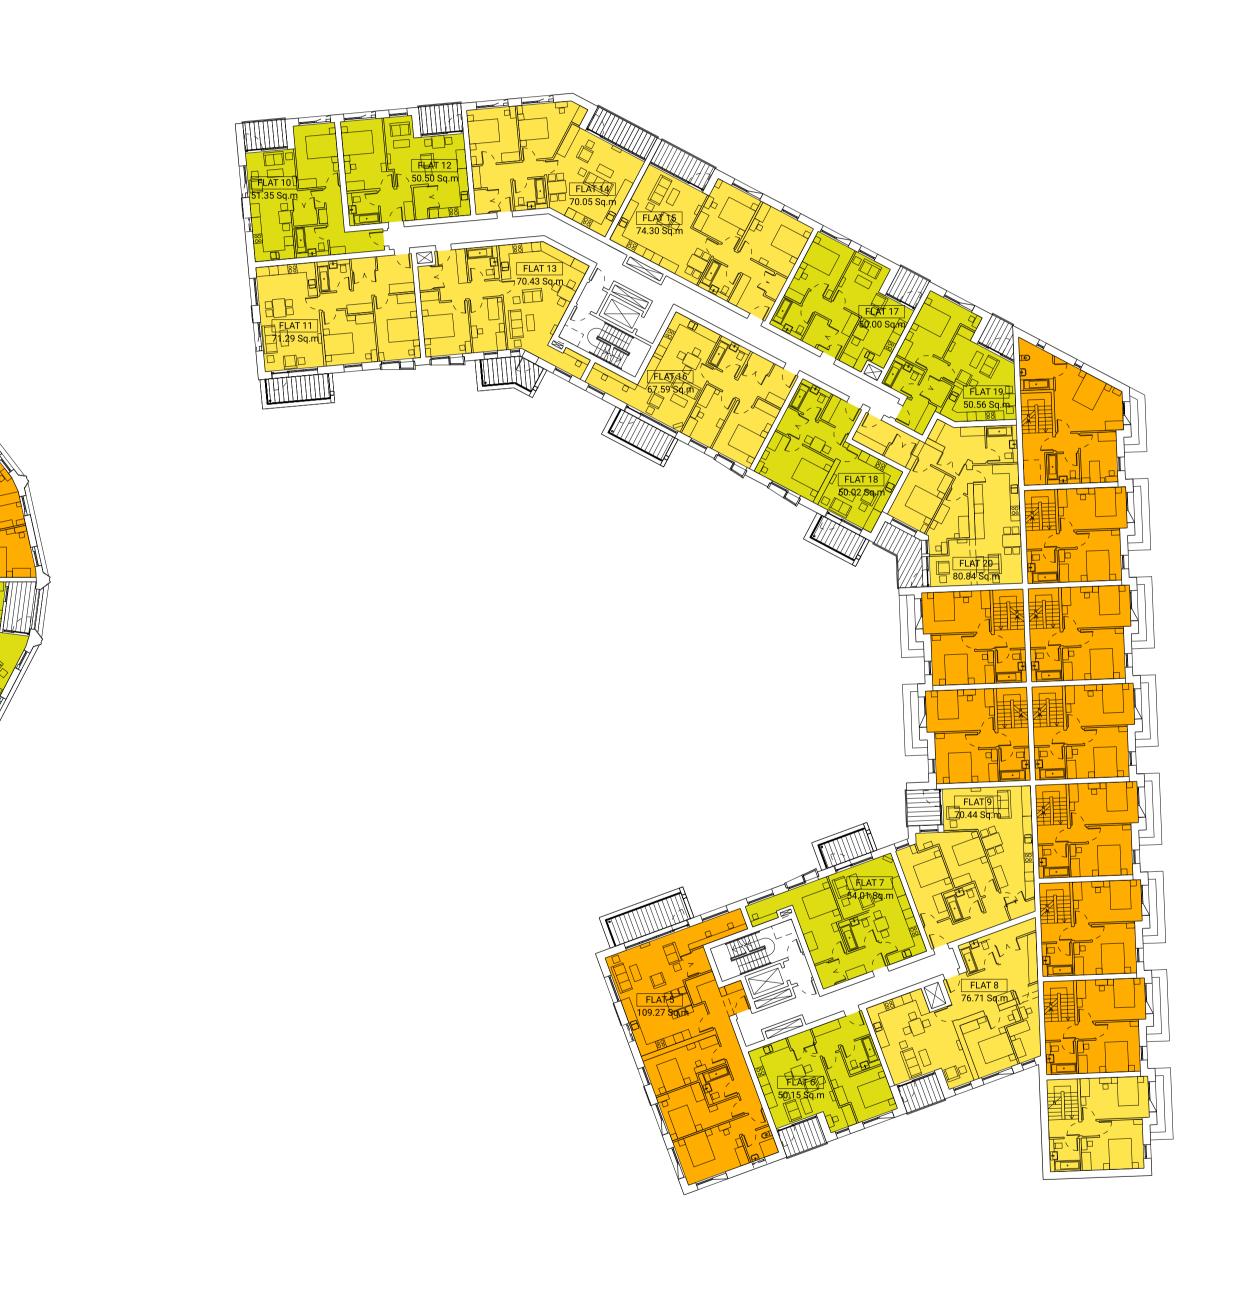

SEVENOAKS GASHOLDER STATION

LEVEL 1 PLAN

| DIRECTOR    | MT                       | CHECKED     | МТ         |  |
|-------------|--------------------------|-------------|------------|--|
| DRAWN       | AG                       | APPROVED    | МТ         |  |
| PROJECT NO. | 0330                     | FIRST ISSUE | 06.08.2020 |  |
| SCALE       | 1:500 @ A3<br>1:250 @ A1 | REVISION    | P01        |  |
| DRAWING NO. |                          | 0330_1010   |            |  |