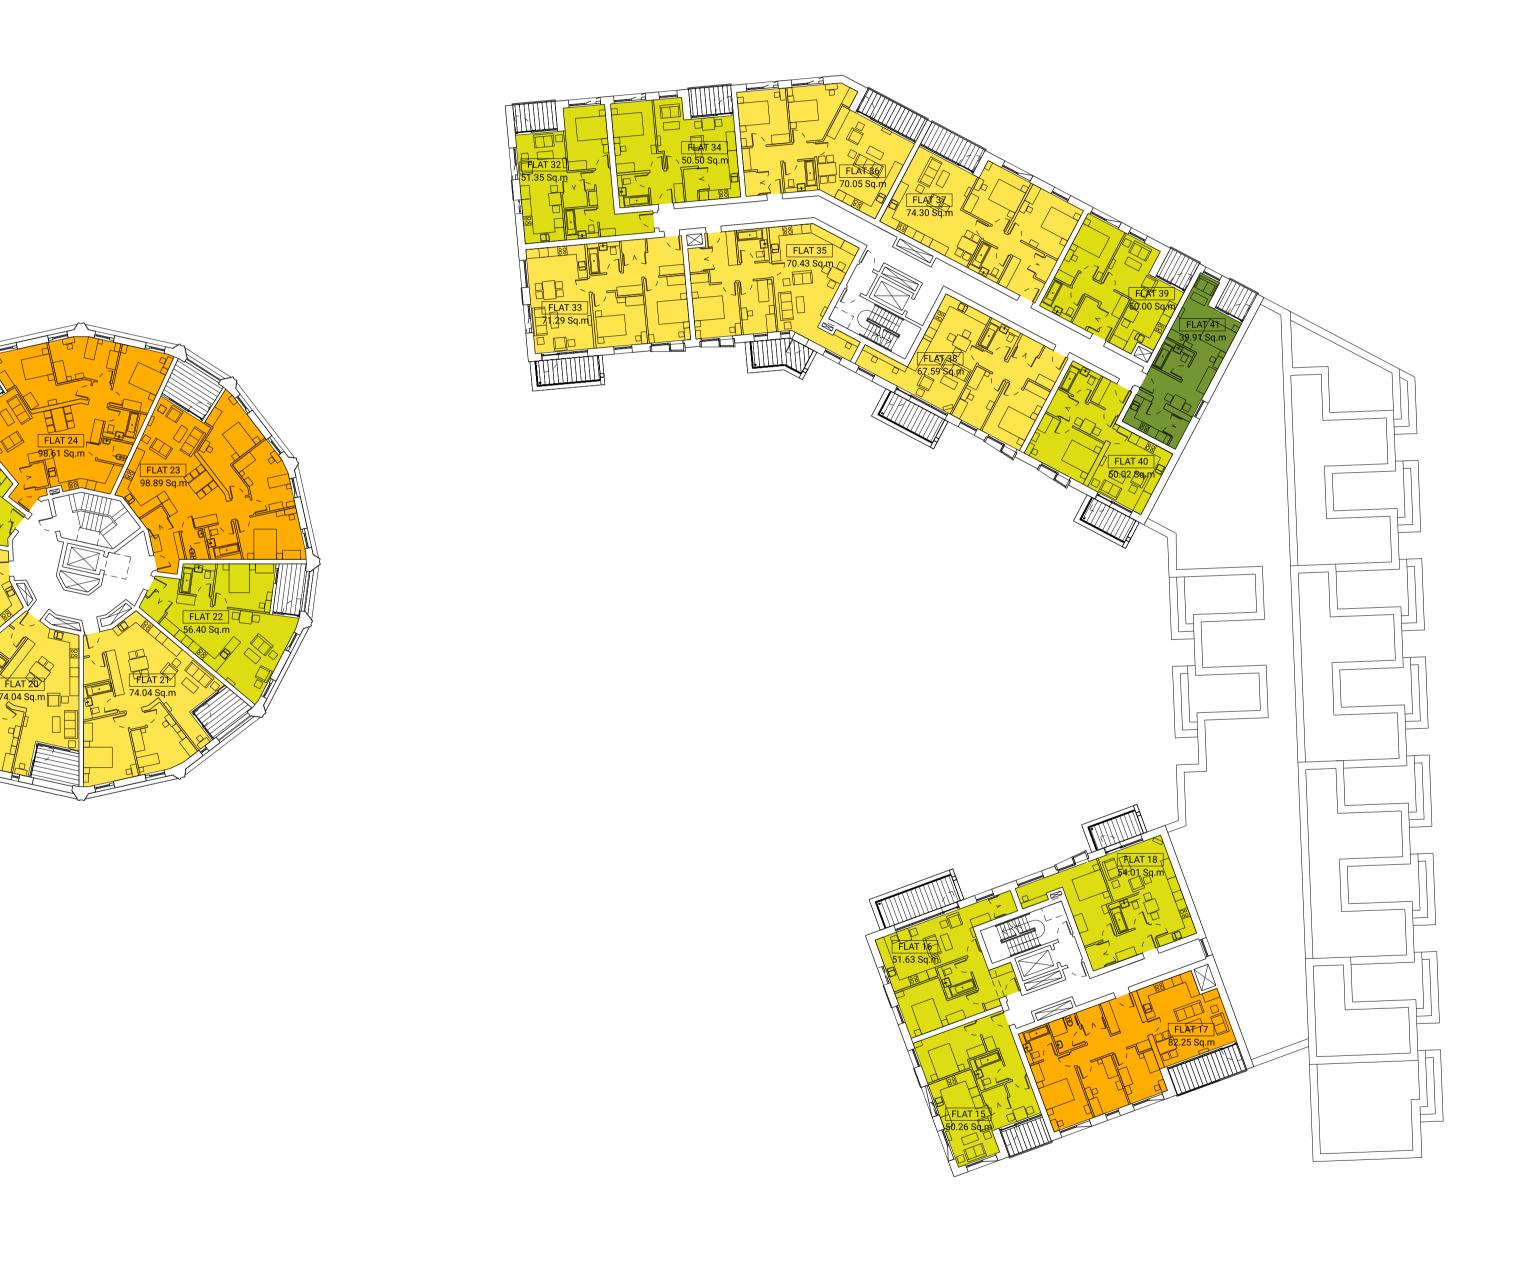

SEVENOAKS GASHOLDER STATION

LEVEL 3 PLAN

| DIRECTOR    | MT                       | CHECKED     | МТ         |  |
|-------------|--------------------------|-------------|------------|--|
| DRAWN       | AG                       | APPROVED    | МТ         |  |
| PROJECT NO. | 0330                     | FIRST ISSUE | 06.08.2020 |  |
| SCALE       | 1:500 @ A3<br>1:250 @ A1 | REVISION    | P01        |  |
| DRAWING NO. |                          | 0330_1030   |            |  |