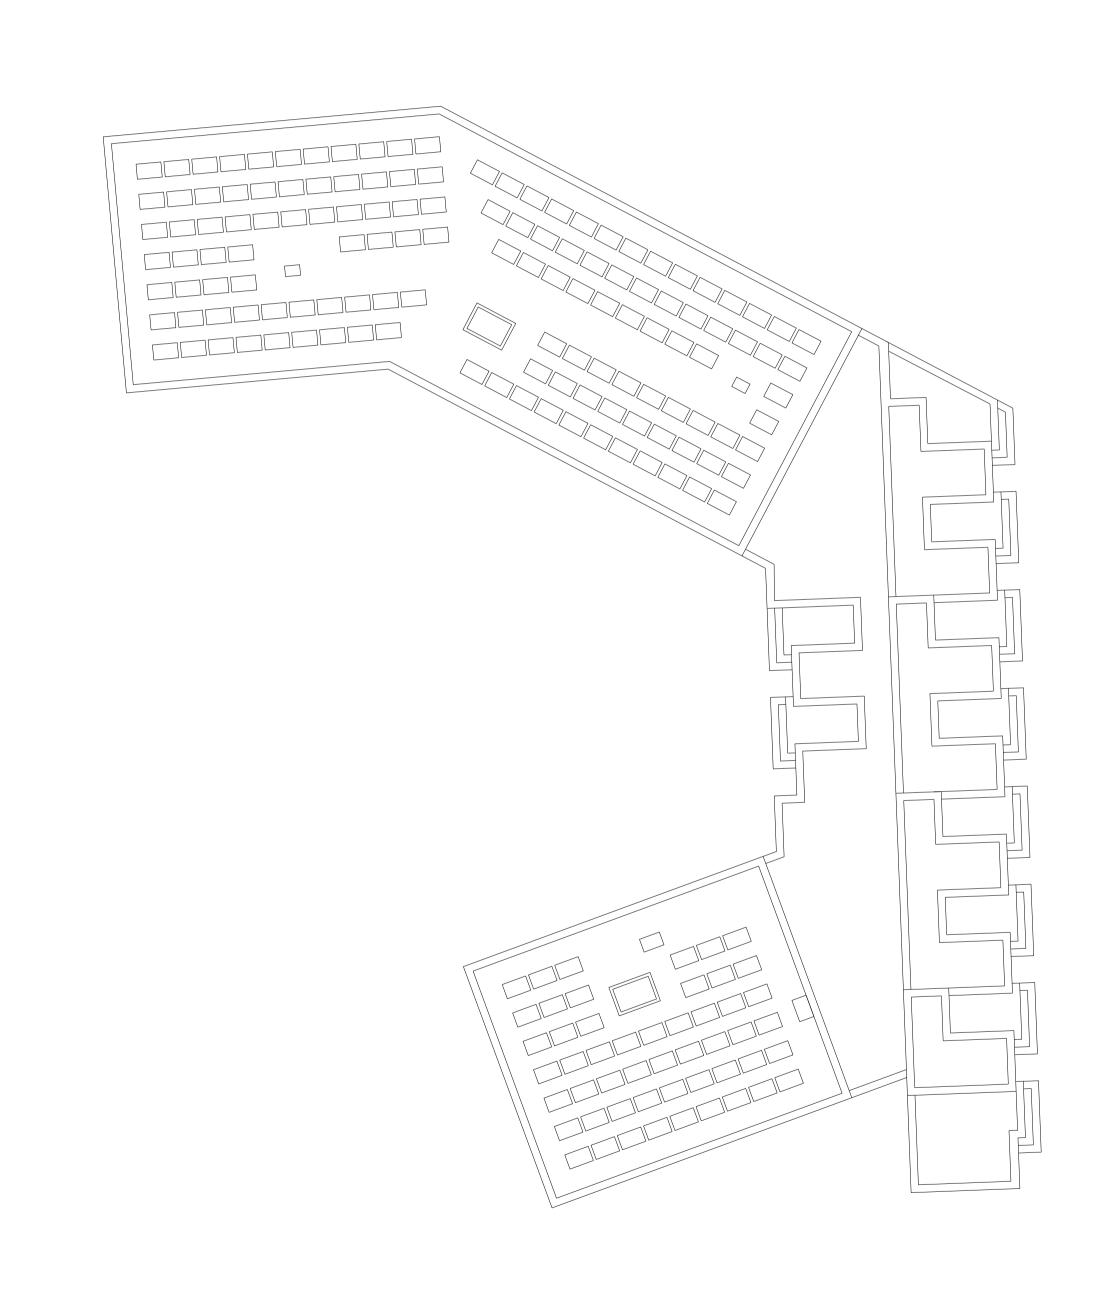

SEVENOAKS GASHOLDER STATION

LEVEL 6 PLAN

| DIRECTOR    | MT                       | CHECKED     | МТ         |  |
|-------------|--------------------------|-------------|------------|--|
| DRAWN       | AG                       | APPROVED    | МТ         |  |
| PROJECT NO. | 0330                     | FIRST ISSUE | 06.08.2020 |  |
| SCALE       | 1:500 @ A3<br>1:250 @ A1 | REVISION    | P01        |  |
| DRAWING NO. |                          | 0330_1060   |            |  |