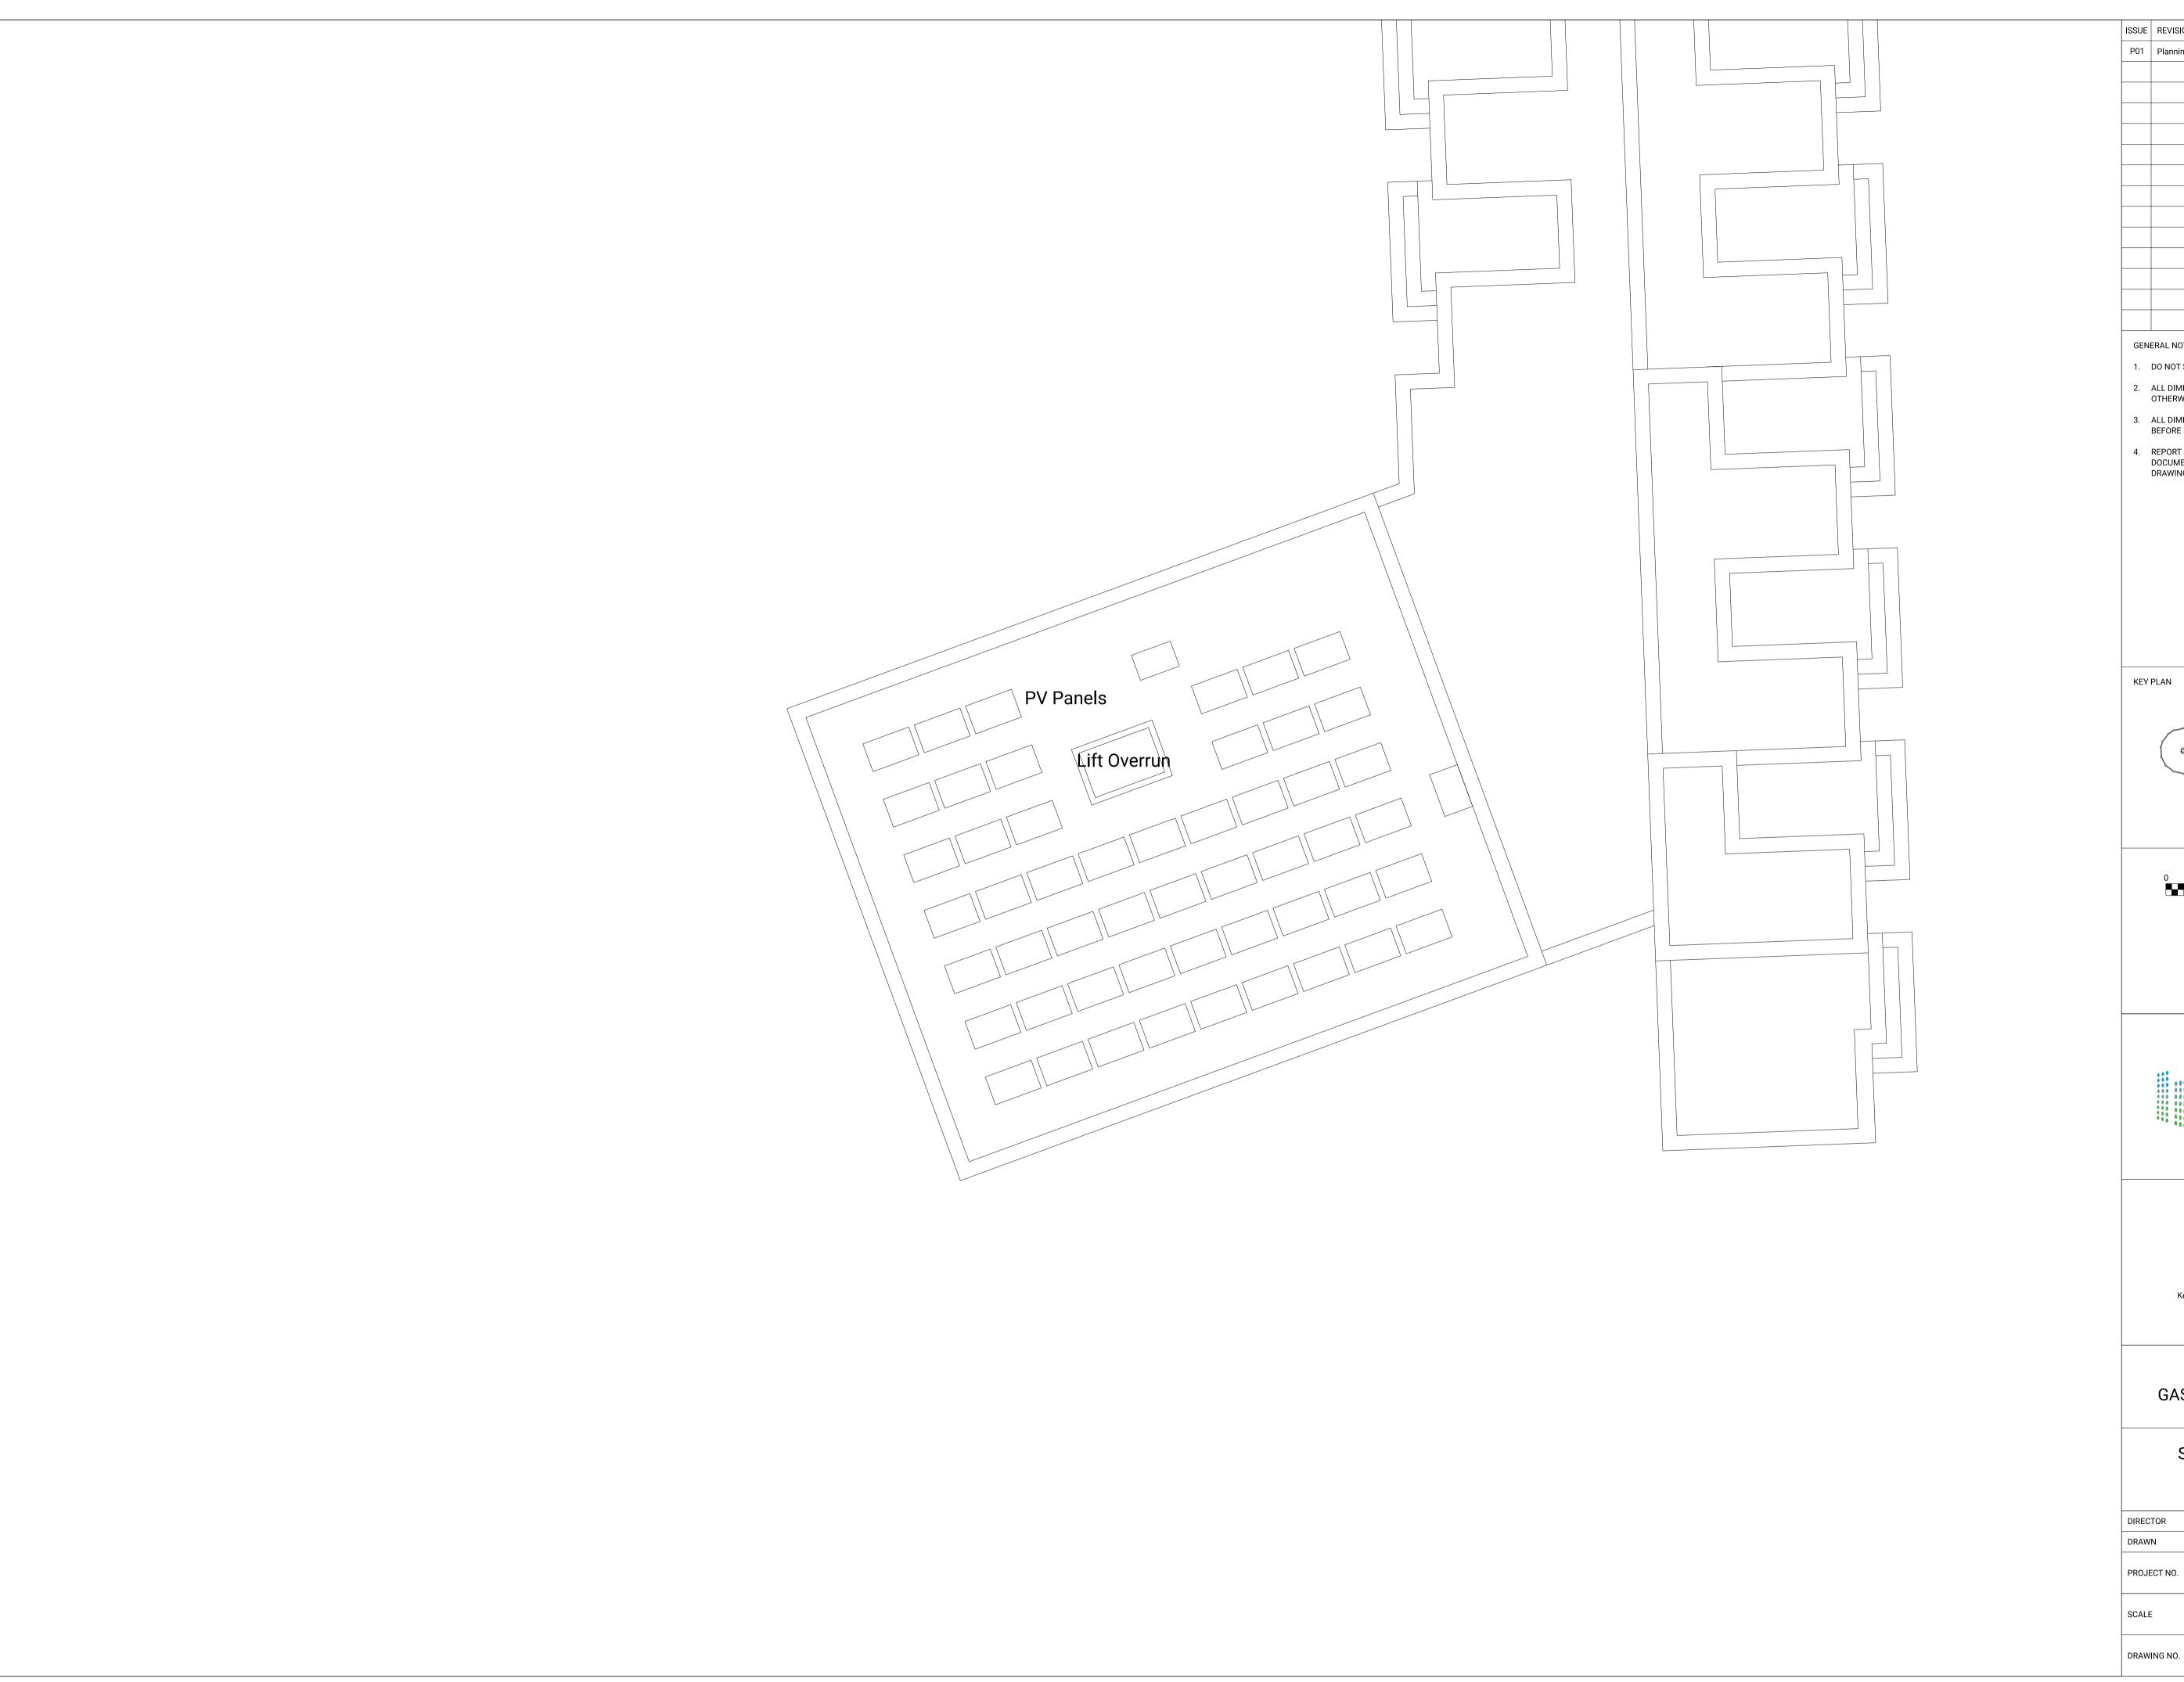

## SEVENOAKS GASHOLDER STATION

SOUTH BLOCK & TOWNHOUSES ROOF PLAN

| DIRECTOR    | MT                       | CHECKED     | AG         |
|-------------|--------------------------|-------------|------------|
| DRAWN       | JT                       | APPROVED    | MT         |
| PROJECT NO. | 0330                     | FIRST ISSUE | 19.03.2021 |
| SCALE       | 1:200 @ A3<br>1:100 @ A1 | REVISION    | P01        |
| DRAWING NO. |                          | 0330_1043   |            |