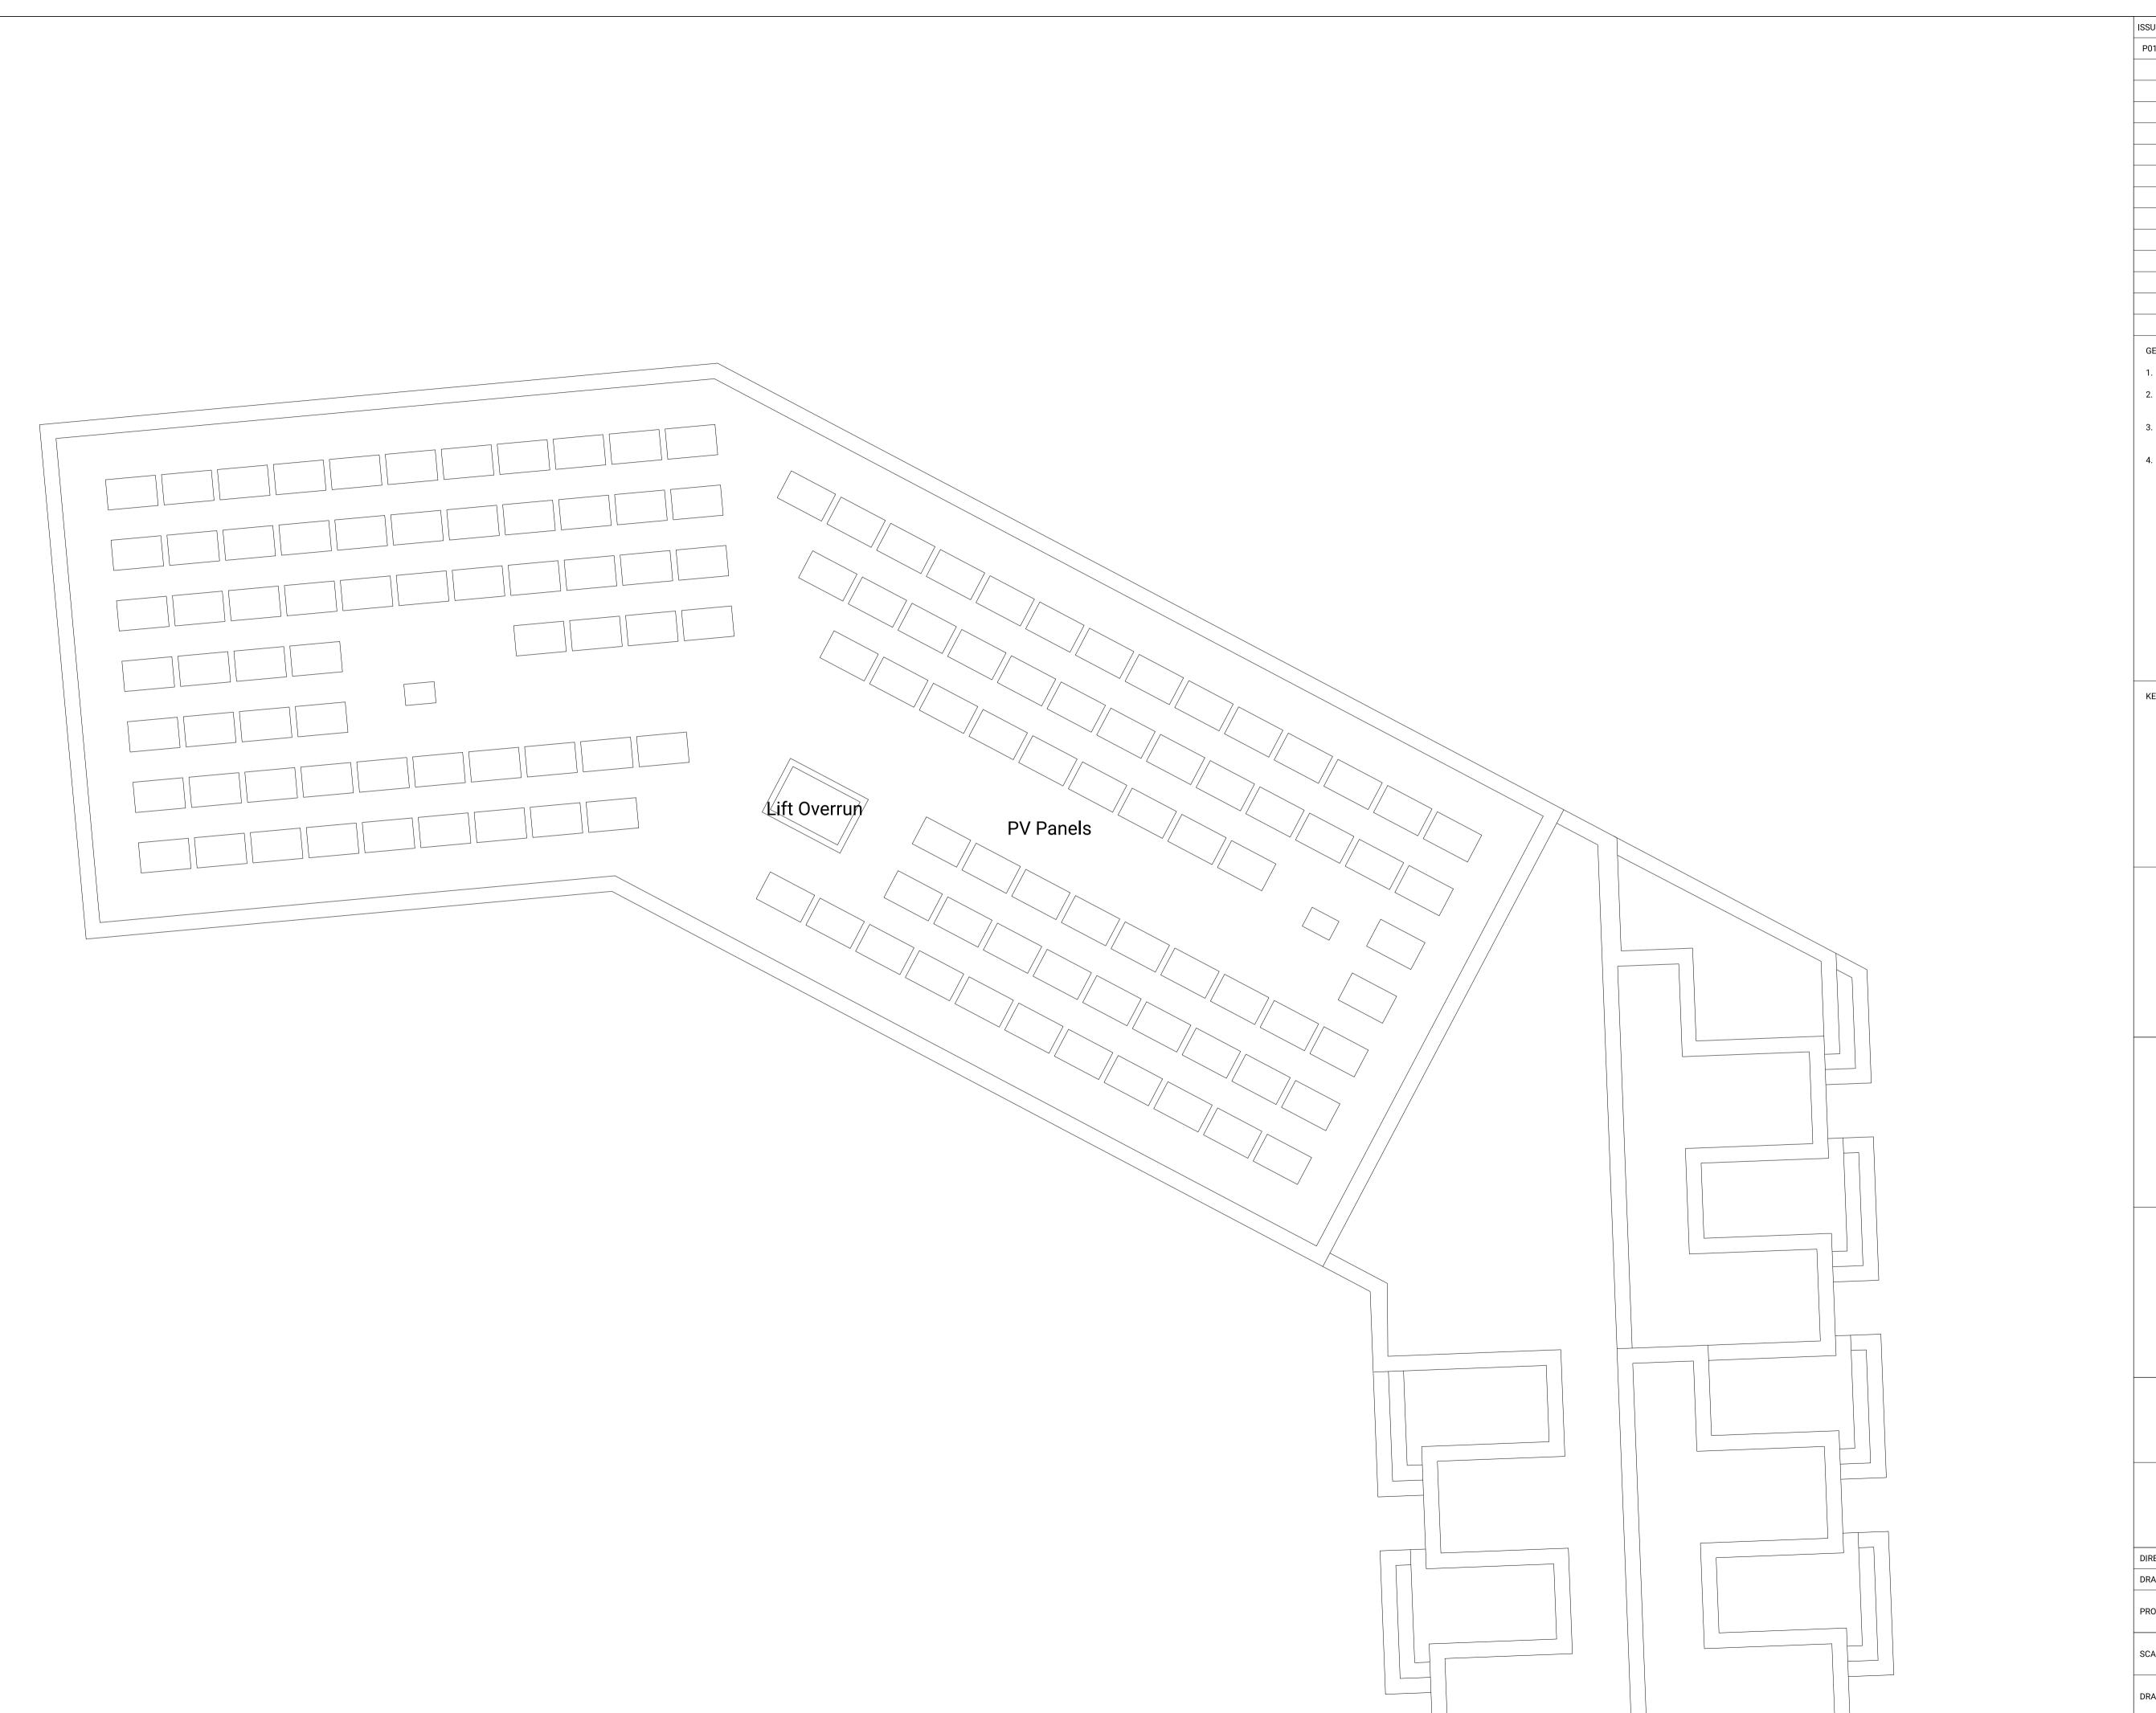

## SEVENOAKS GASHOLDER STATION

NORTH BLOCK & TOWNHOUSES ROOF PLAN

| DIRECTOR    | MT                       | CHECKED     | AG         |
|-------------|--------------------------|-------------|------------|
| DRAWN       | JT                       | APPROVED    | МТ         |
| PROJECT NO. | 0330                     | FIRST ISSUE | 19.03.2021 |
| SCALE       | 1:200 @ A3<br>1:100 @ A1 | REVISION    | P01        |
|             |                          |             |            |