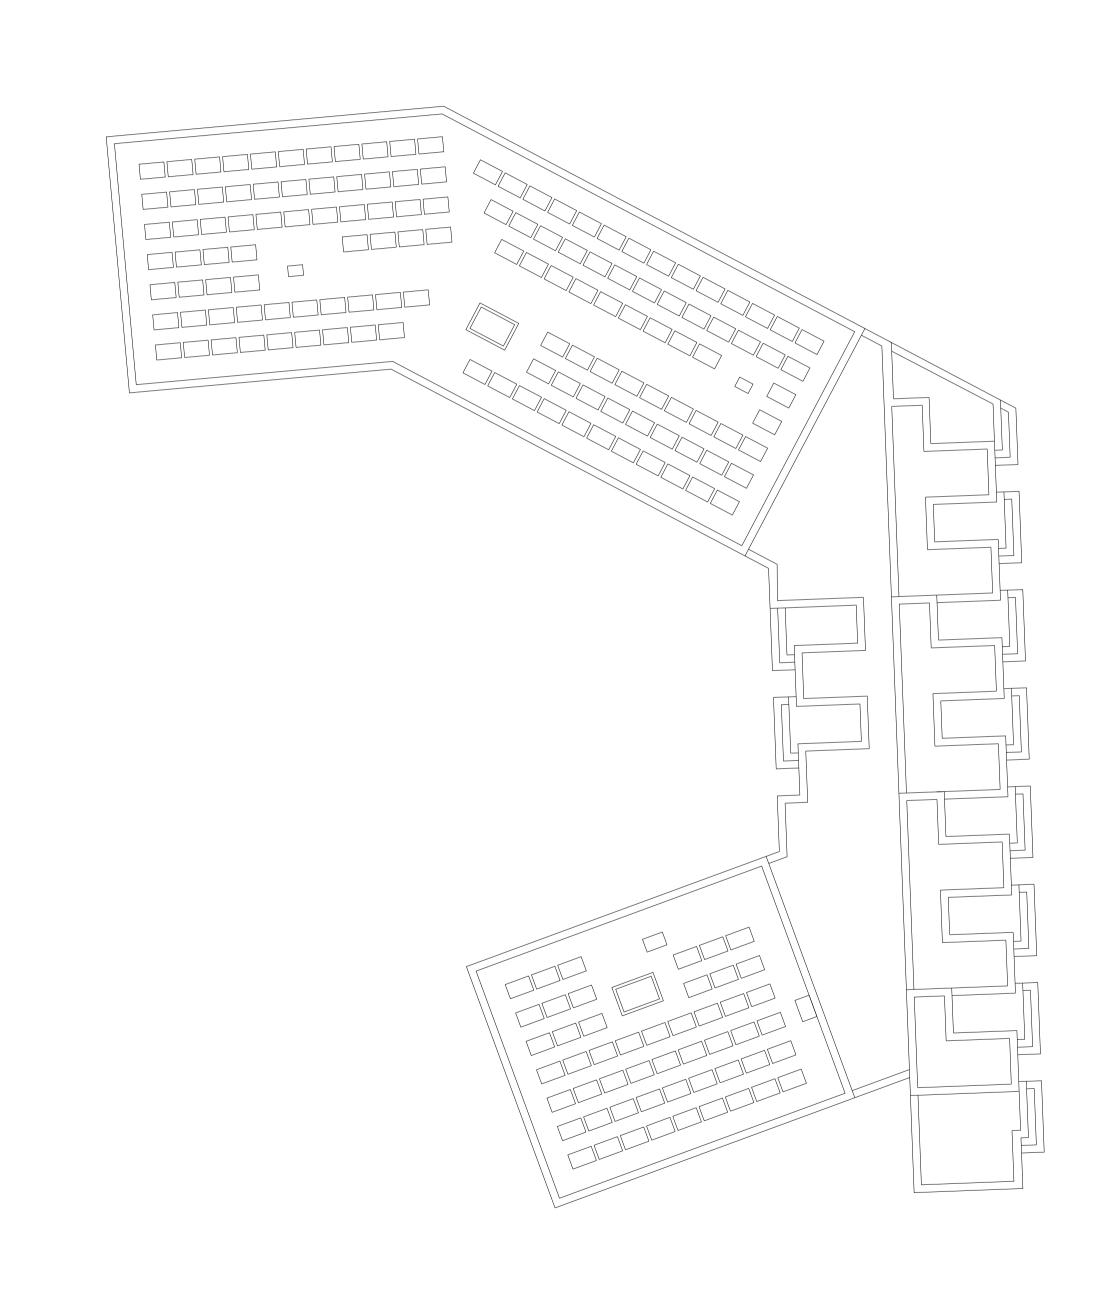

## SEVENOAKS GASHOLDER STATION

## LEVEL 7 PLAN

|  | DIRECTOR    | MT                       | CHECKED     | МТ         |
|--|-------------|--------------------------|-------------|------------|
|  | DRAWN       | AG                       | APPROVED    | МТ         |
|  | PROJECT NO. | 0330                     | FIRST ISSUE | 06.08.2020 |
|  | SCALE       | 1:500 @ A3<br>1:250 @ A1 | REVISION    | P01        |
|  | DRAWING NO. |                          | 0330_1070   |            |