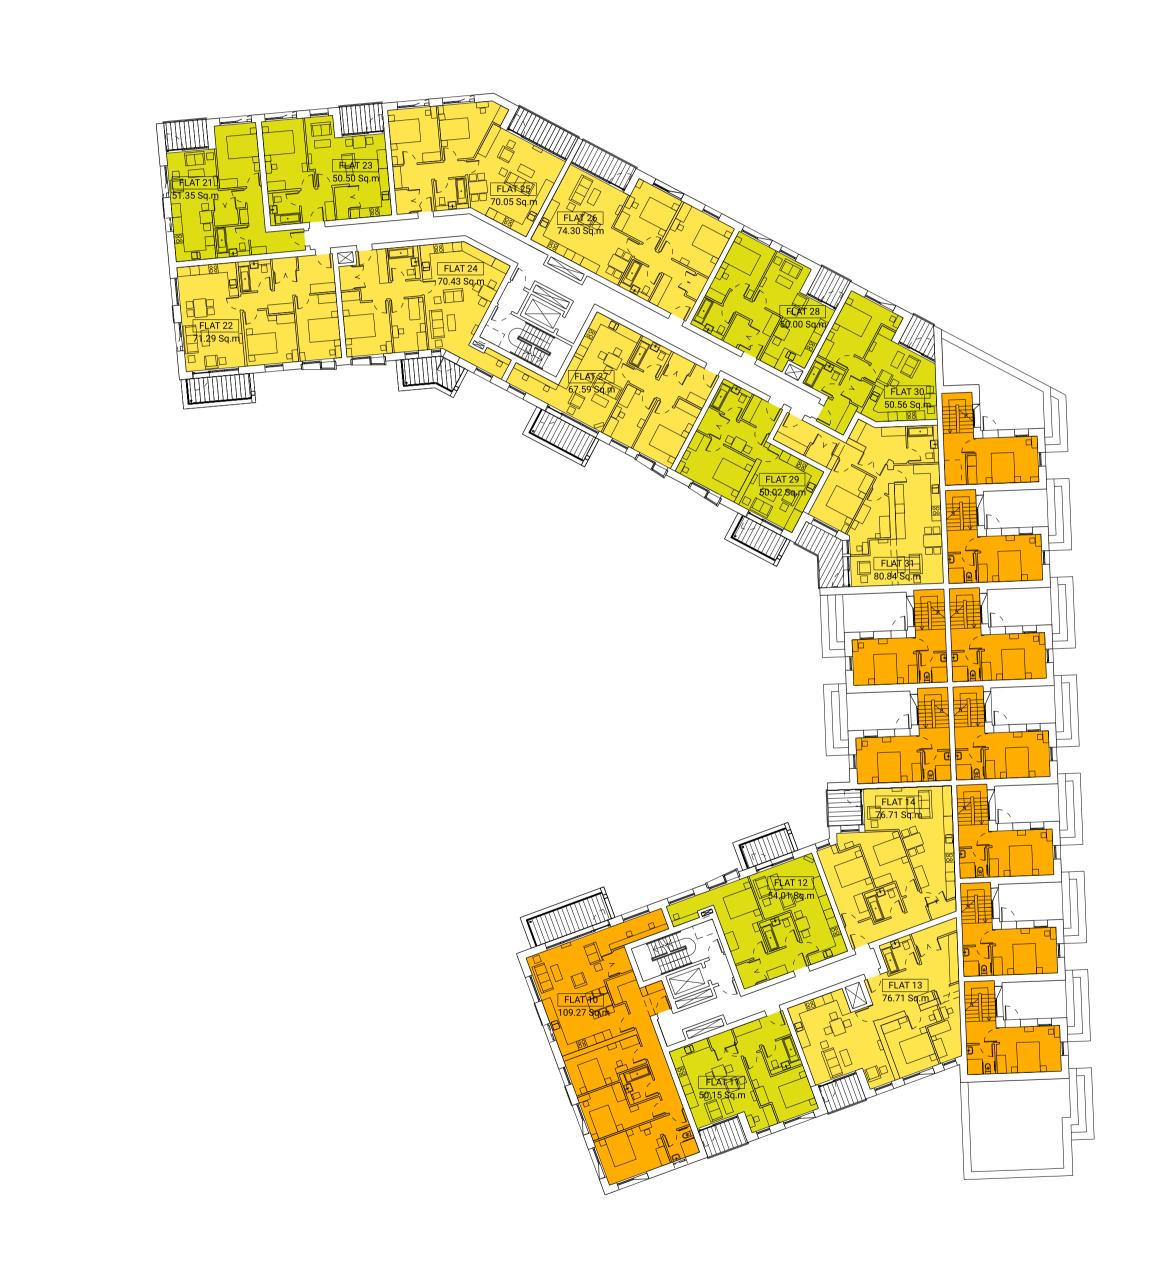

SEVENOAKS GASHOLDER STATION

LEVEL 2 PLAN

| DIRECTOR    | MT                       | CHECKED     | МТ         |  |
|-------------|--------------------------|-------------|------------|--|
| DRAWN       | AG                       | APPROVED    | МТ         |  |
| PROJECT NO. | 0330                     | FIRST ISSUE | 06.08.2020 |  |
| SCALE       | 1:500 @ A3<br>1:250 @ A1 | REVISION    | P01        |  |
| DRAWING NO. |                          | 0330_1020   |            |  |