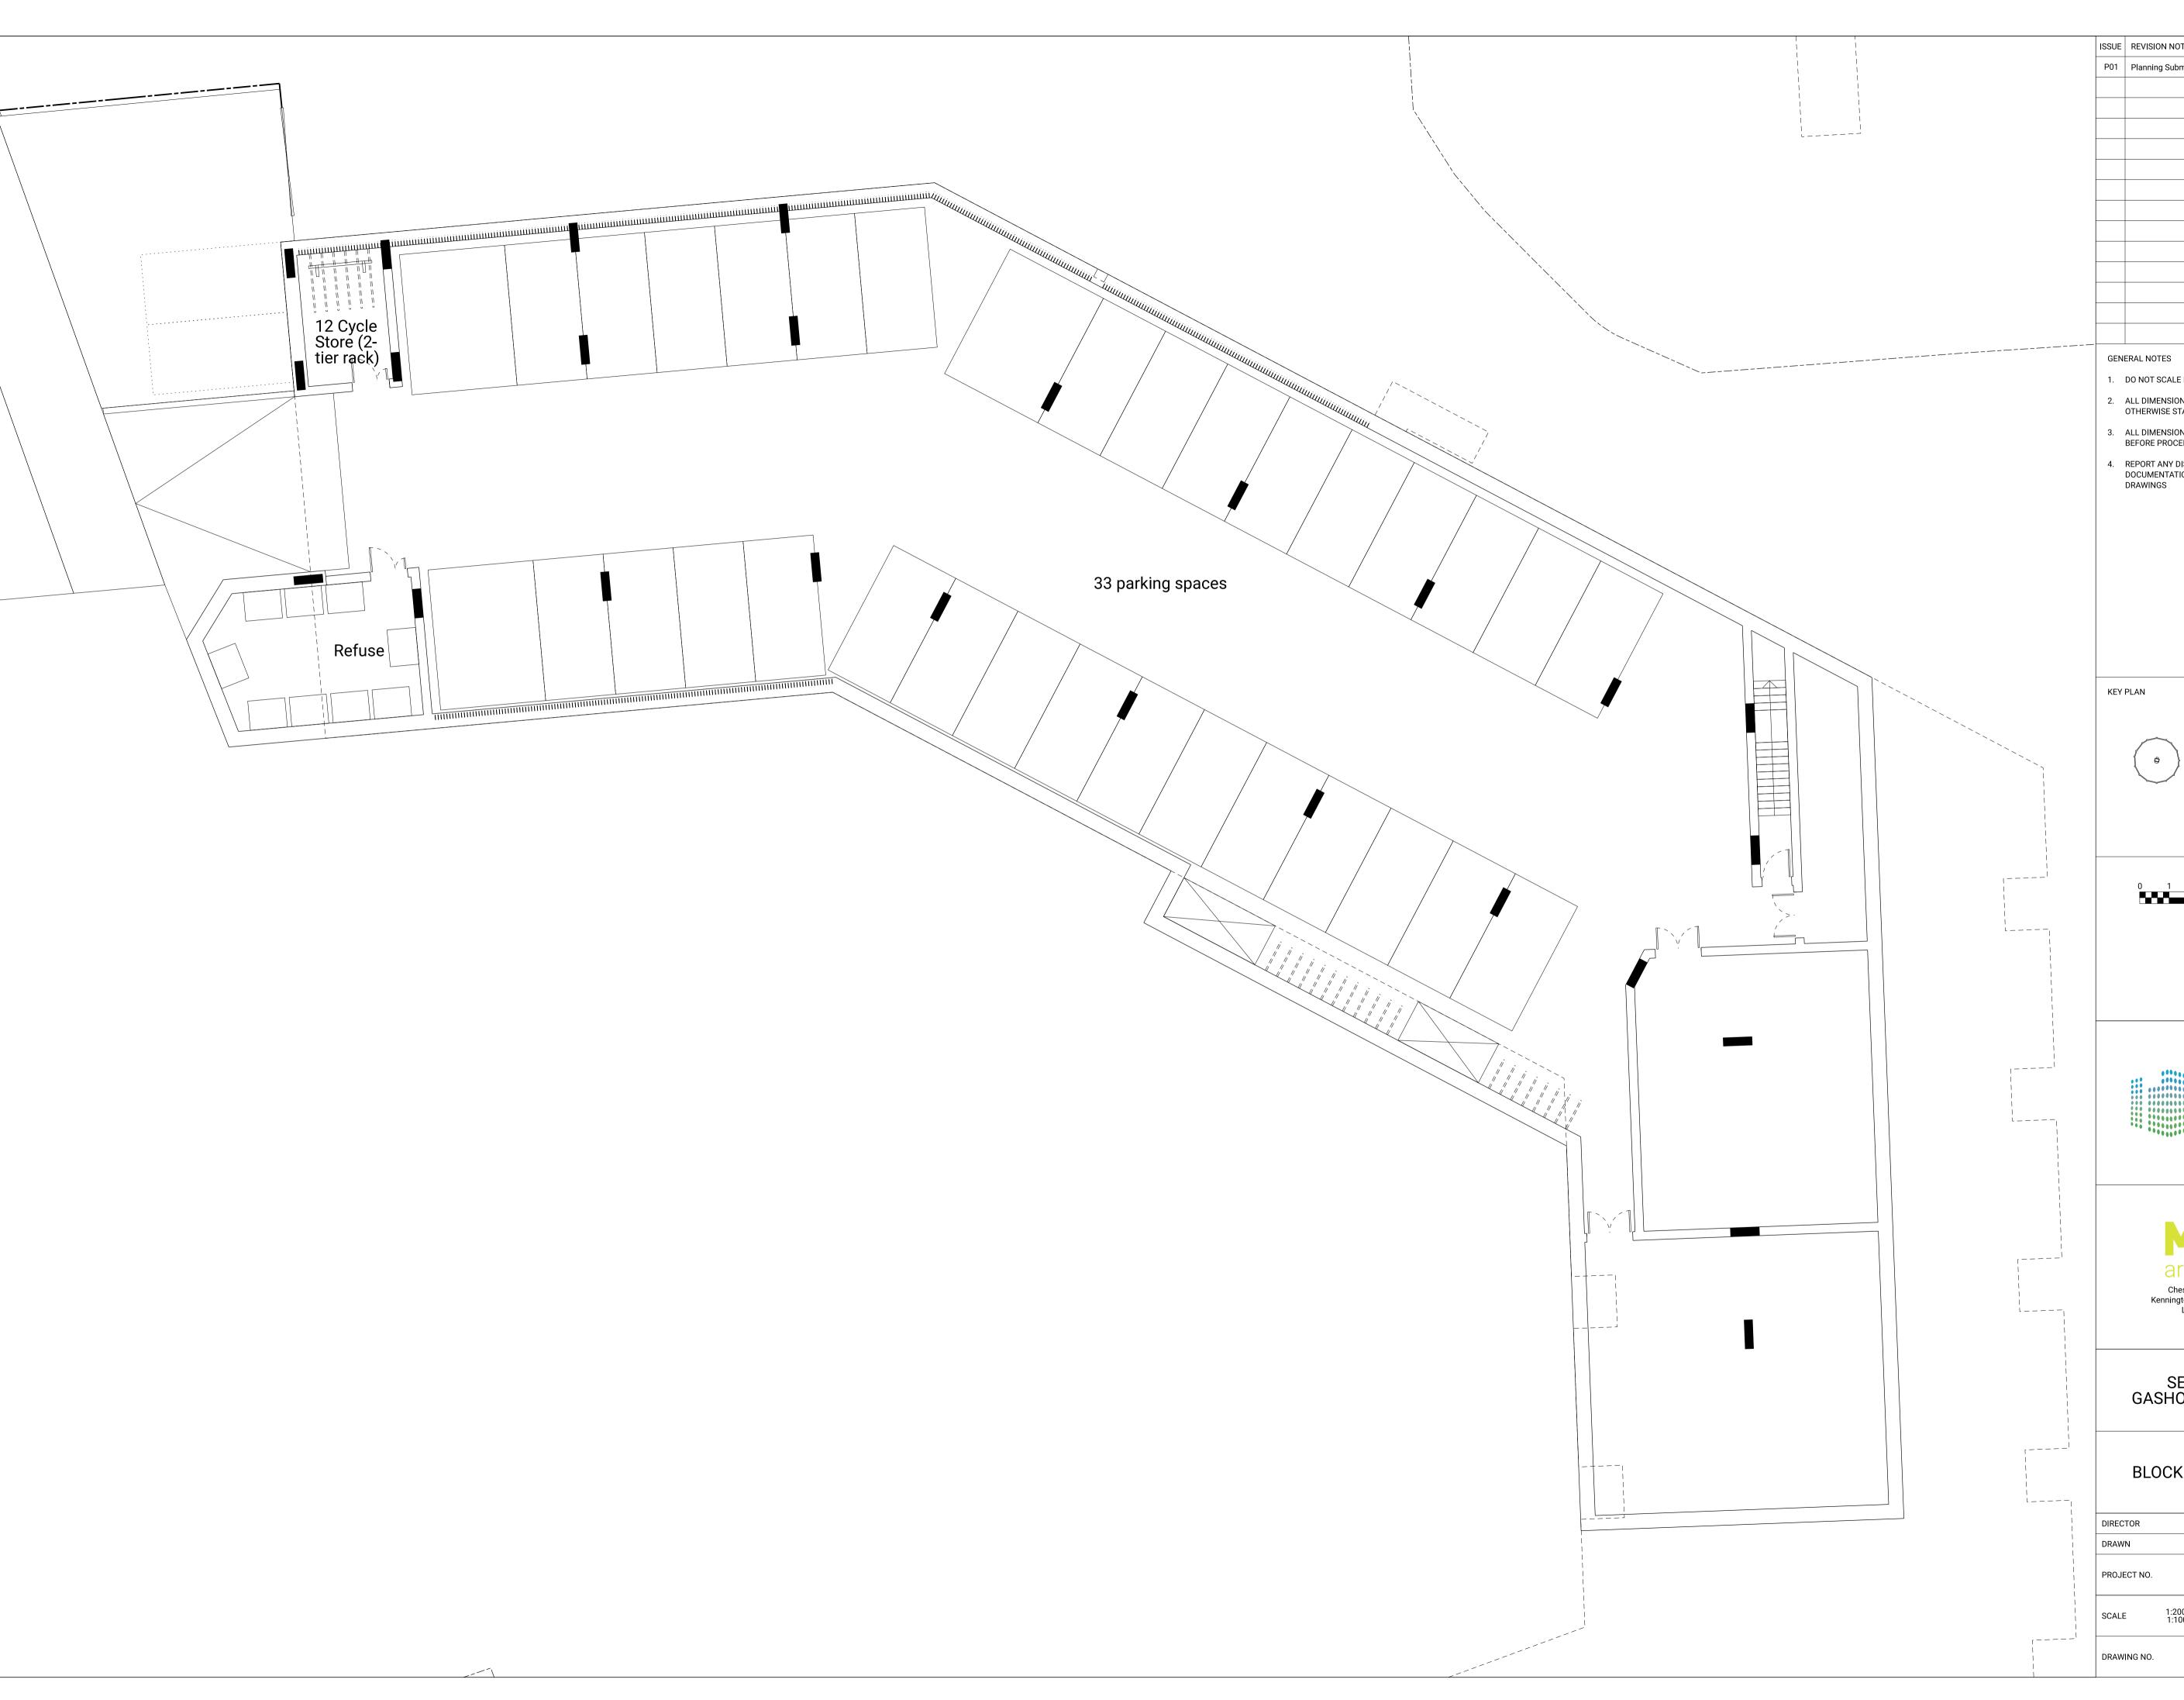

## SEVENOAKS GASHOLDER STATION

## **BLOCK PODIUM PLAN**

| 1 |             |                          |             |            |
|---|-------------|--------------------------|-------------|------------|
|   | DIRECTOR    | MT                       | CHECKED     | AG         |
|   | DRAWN       | JT                       | APPROVED    | МТ         |
|   | PROJECT NO. | 0330                     | FIRST ISSUE | 19.03.2021 |
|   | SCALE       | 1:200 @ A3<br>1:100 @ A1 | REVISION    | P01        |
| ' |             |                          |             |            |