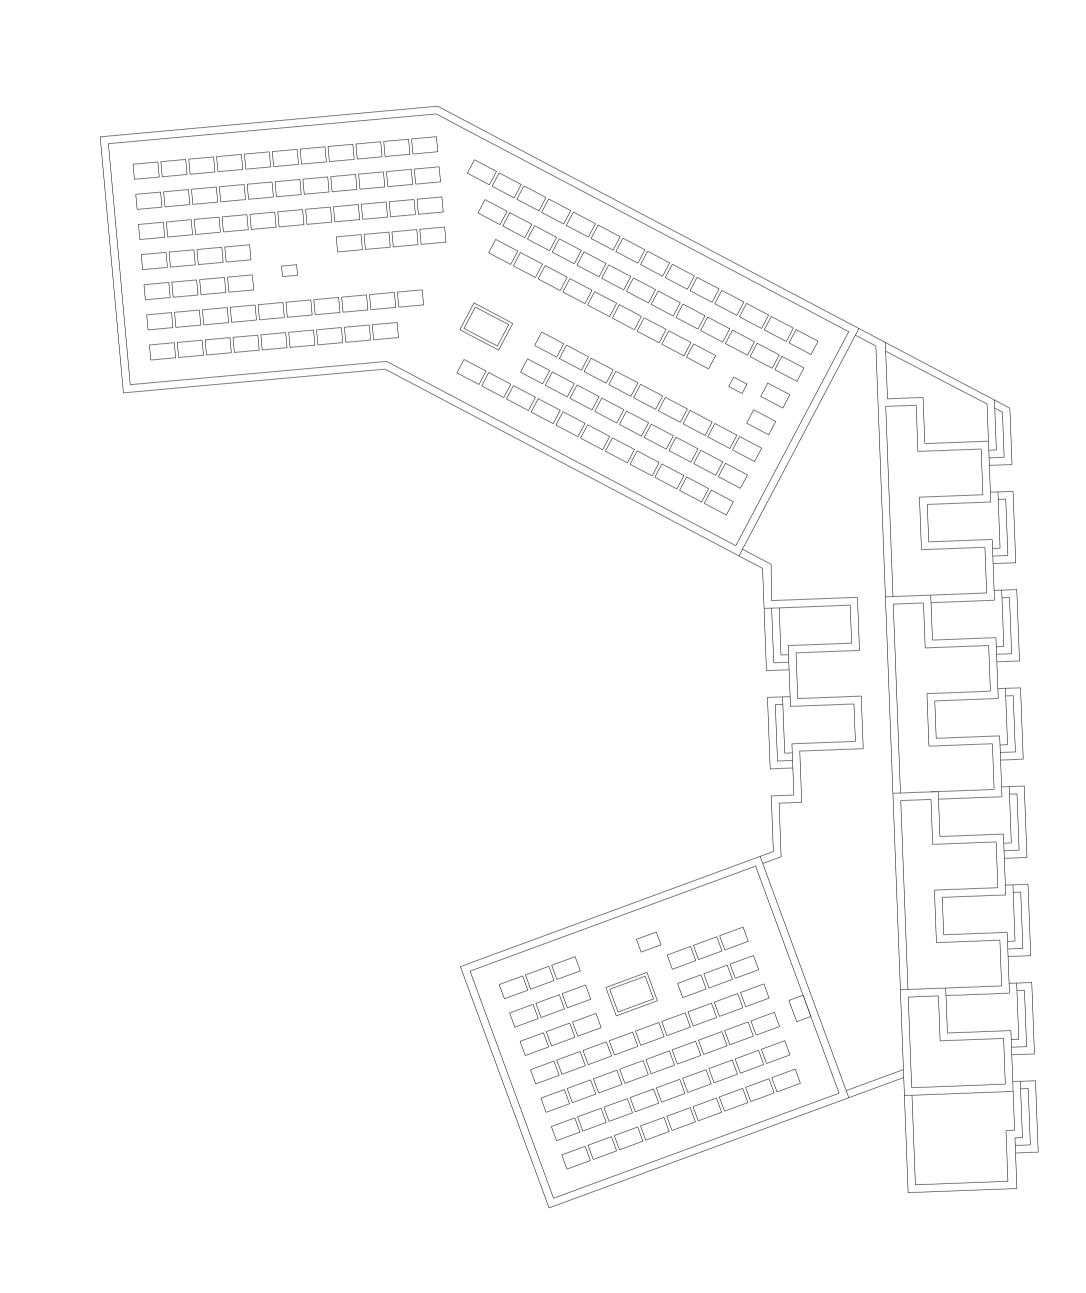

## SEVENOAKS GASHOLDER STATION

## LEVEL 9 PLAN

| DIRECTOR    | MT                       | CHECKED     | МТ         |  |
|-------------|--------------------------|-------------|------------|--|
| DRAWN       | AG                       | APPROVED    | МТ         |  |
| PROJECT NO. | 0330                     | FIRST ISSUE | 28.08.2020 |  |
| SCALE       | 1:500 @ A3<br>1:250 @ A1 | REVISION    | P01        |  |
| DRAWING NO. |                          | 0330_1090   |            |  |