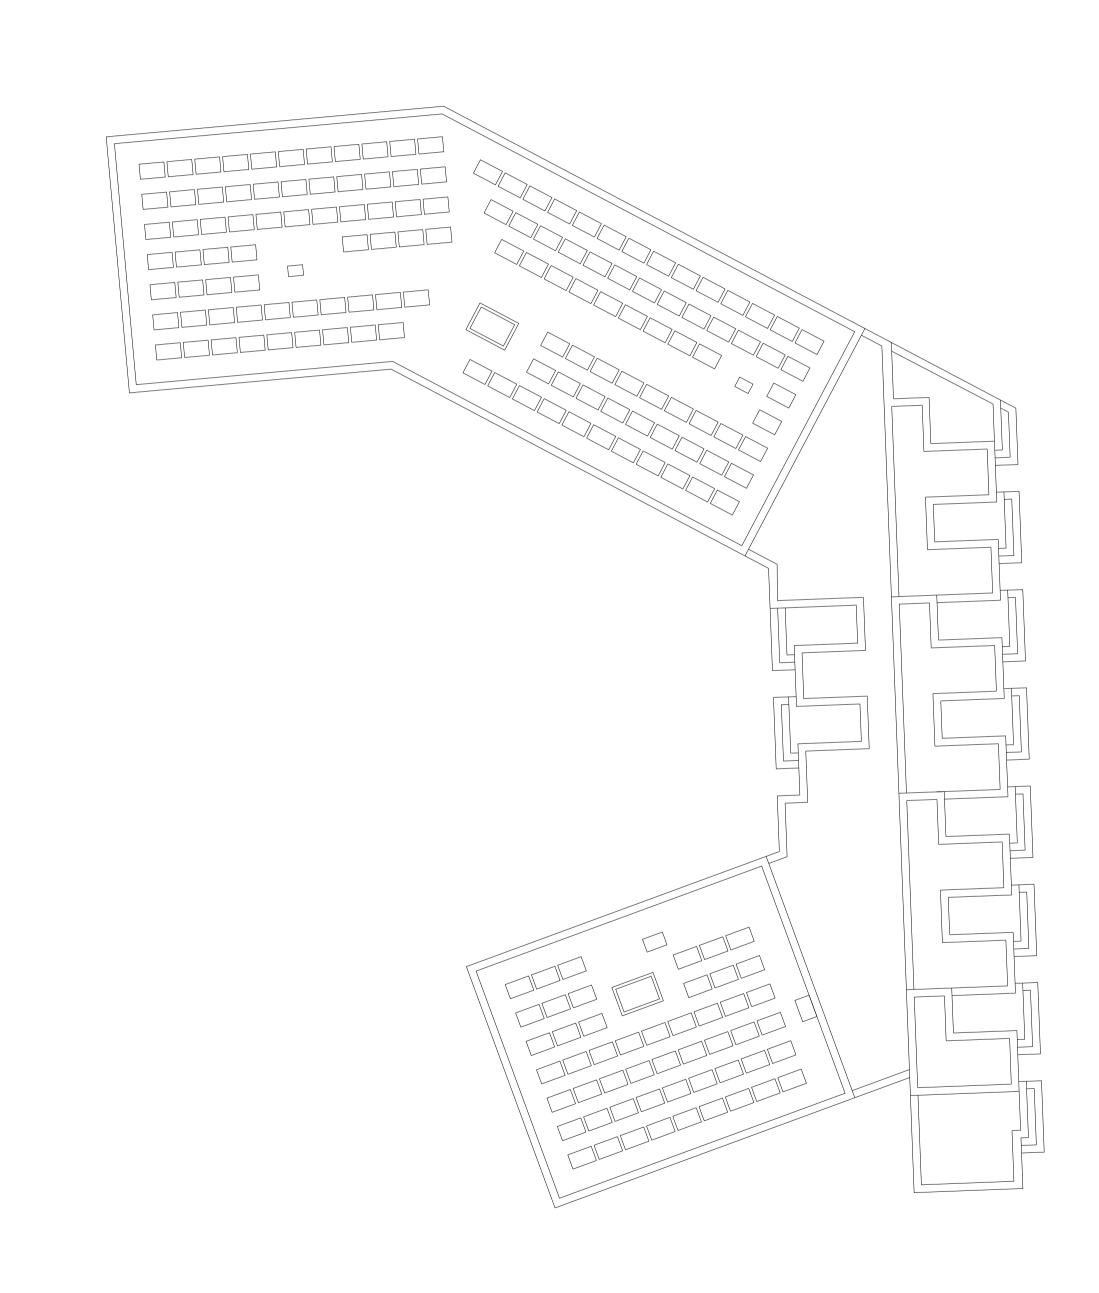

## SEVENOAKS GASHOLDER STATION

## LEVEL 8 PLAN

| DIRECTOR    | MT                       | CHECKED     | МТ         |  |
|-------------|--------------------------|-------------|------------|--|
| DRAWN       | AG                       | APPROVED    | МТ         |  |
| PROJECT NO. | 0330                     | FIRST ISSUE | 06.08.2020 |  |
| SCALE       | 1:500 @ A3<br>1:250 @ A1 | REVISION    | P01        |  |
| DRAWING NO. |                          | 0330_1080   |            |  |