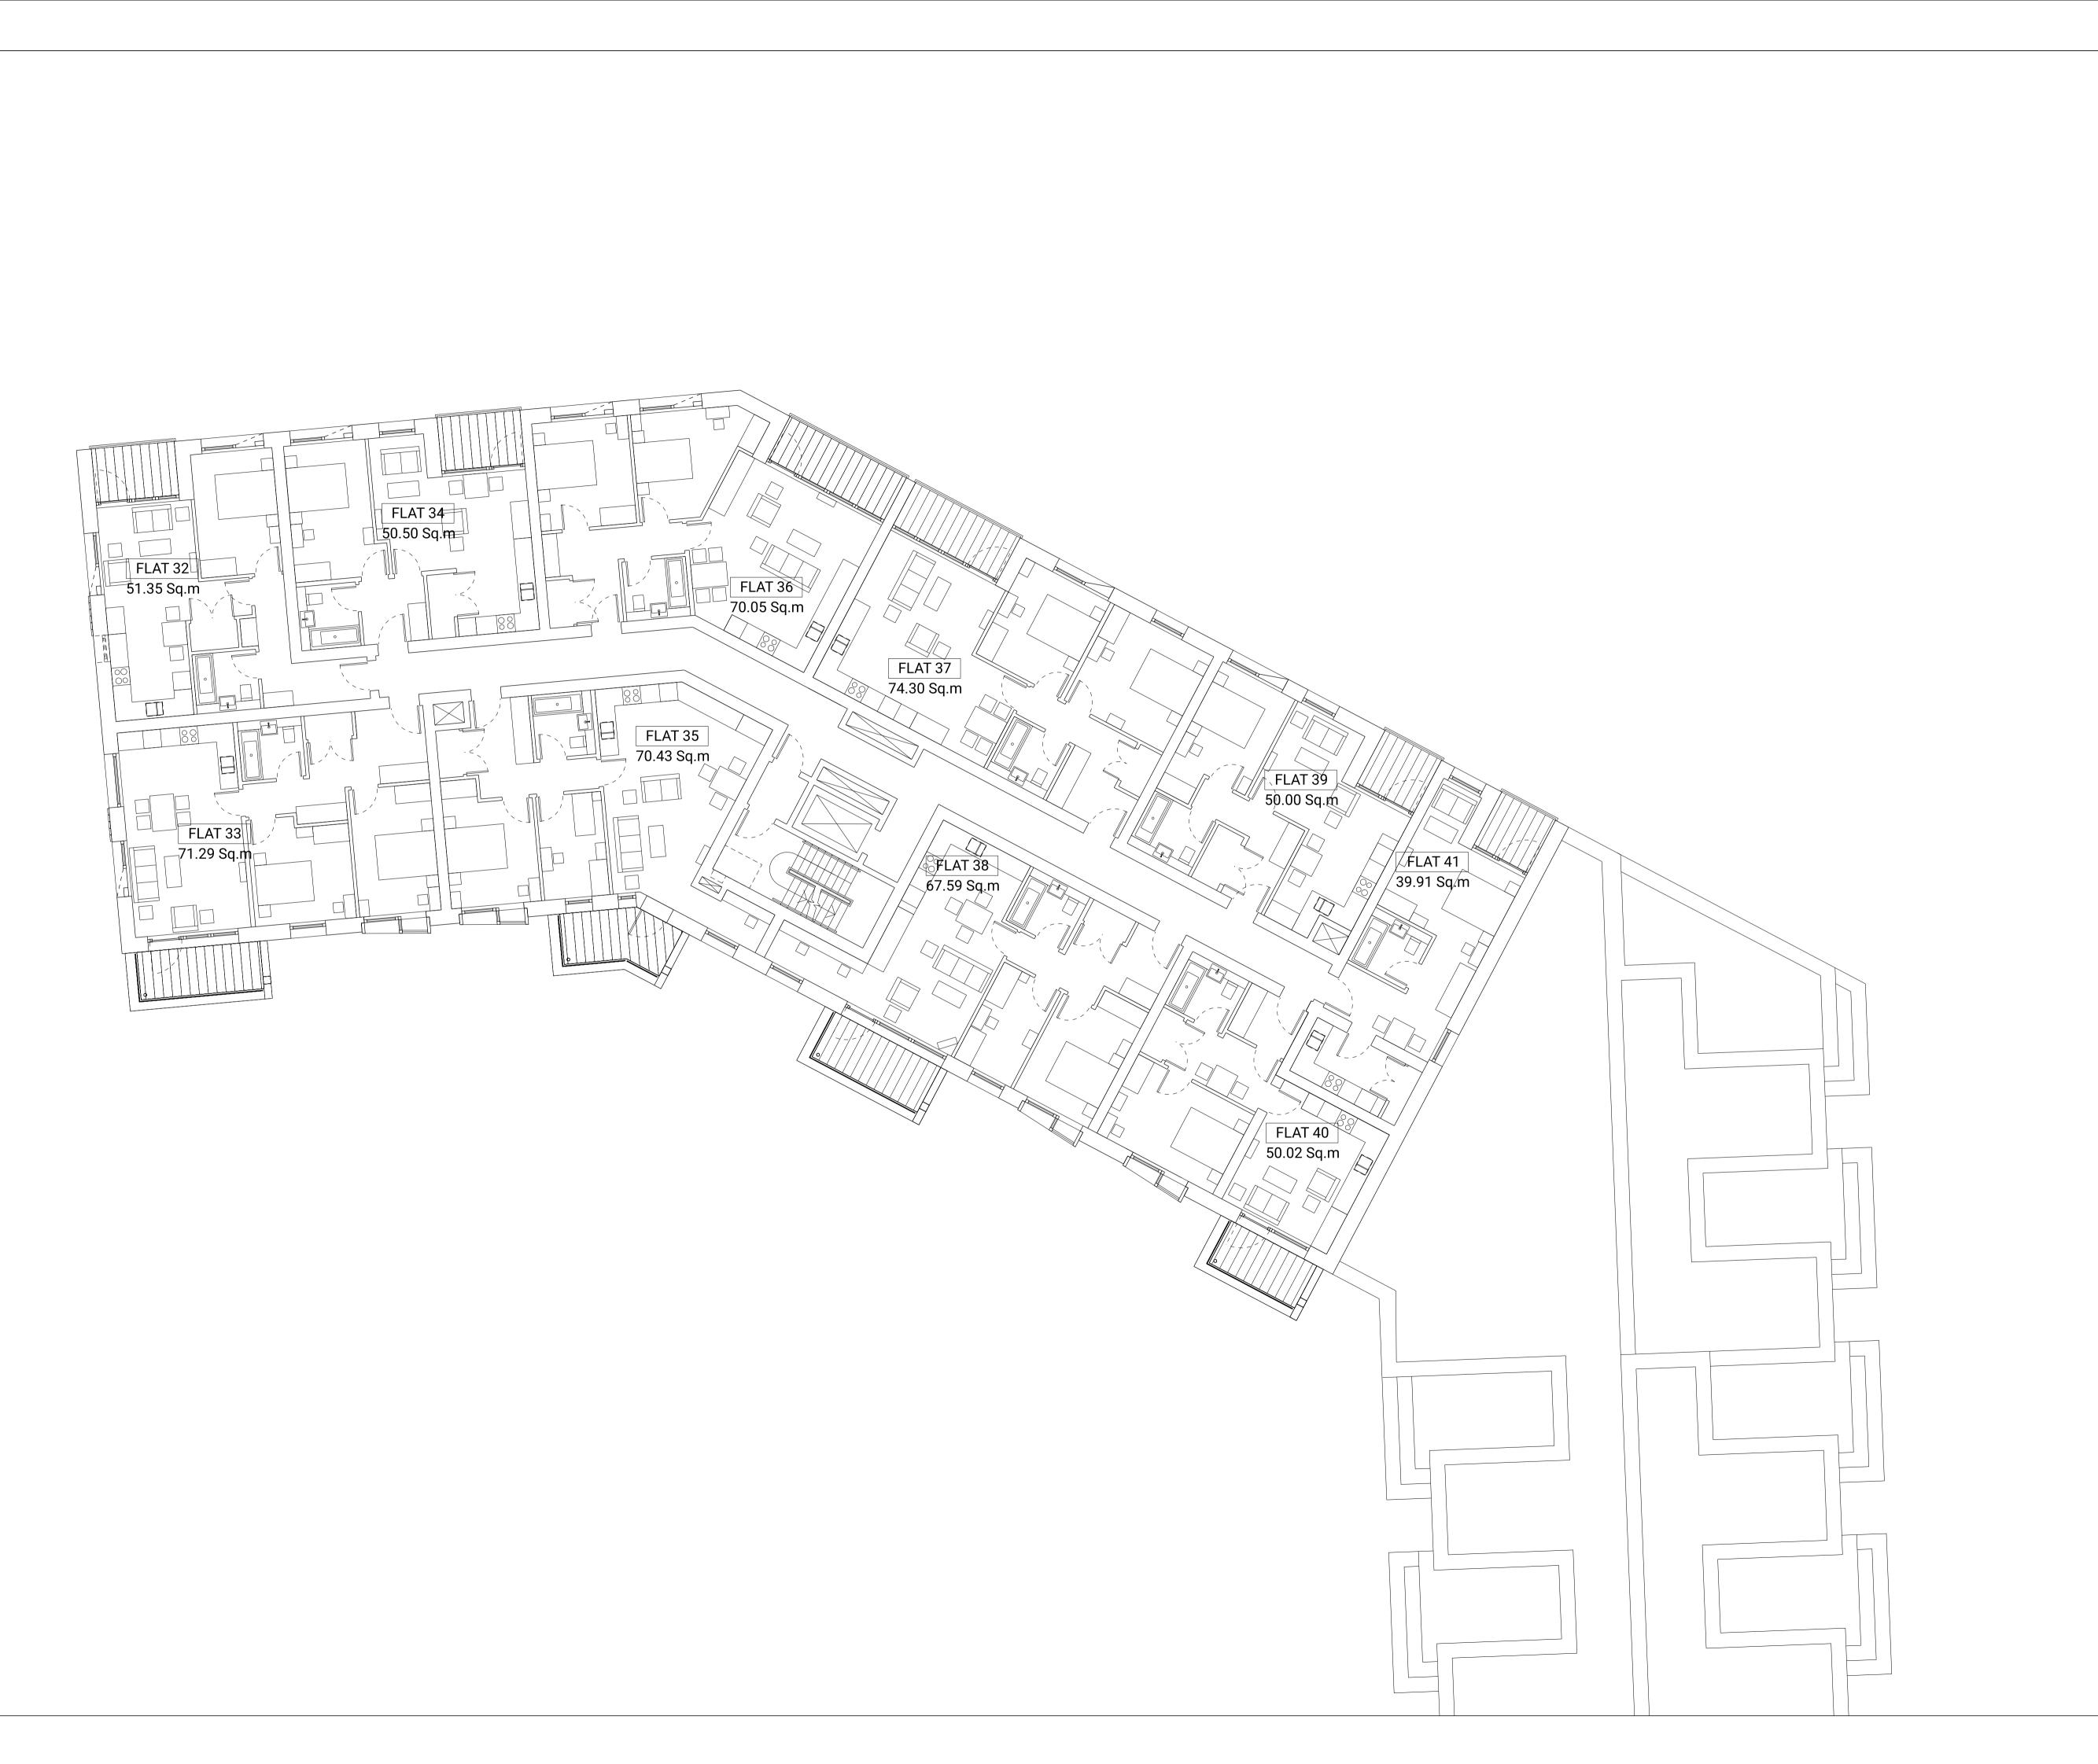

KEY PLAN

SEVENOAKS GASHOLDER STATION

> NORTH BLOCK & TOWNHOUSES LEVEL 3 PLAN

|  | DIRECTOR    | MT                       | CHECKED     | AG         |
|--|-------------|--------------------------|-------------|------------|
|  | DRAWN       | JT                       | APPROVED    | МТ         |
|  | PROJECT NO. | 0330                     | FIRST ISSUE | 19.03.2021 |
|  | SCALE       | 1:200 @ A3<br>1:100 @ A1 | REVISION    | P01        |
|  |             |                          |             |            |