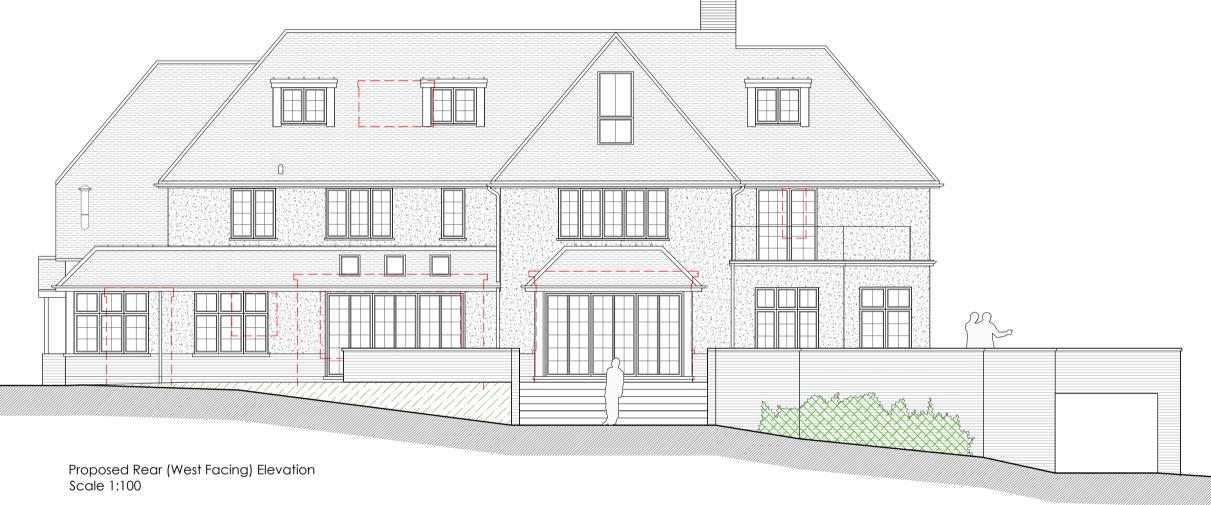

Section through steps shown datted

Proposed Front (East Facing) Elevation Scale 1:100

Proposed Section A-A Scale 1:100

Proposed Side (North Facing) Elevation Scale 1:100

| А               | 15.06.20 | Alterations following validation comments |  |
|-----------------|----------|-------------------------------------------|--|
| Rev             | Date     | Comments                                  |  |
| PLANNING        |          |                                           |  |
| Client          |          |                                           |  |
| Mr and Mrs Wigg |          |                                           |  |