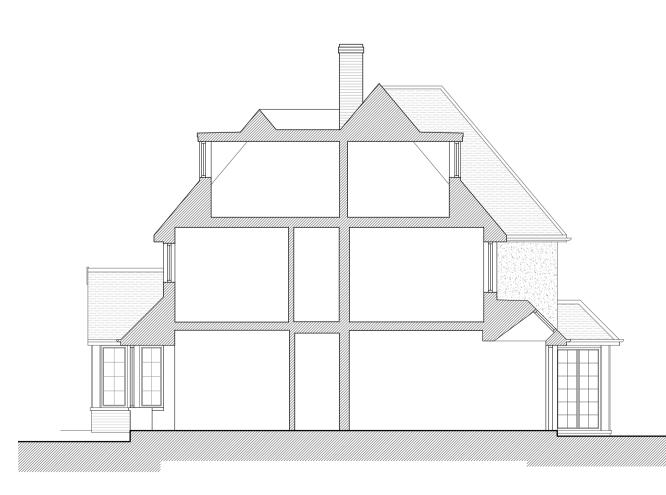

Section through steps shown datted

Proposed Front (East Facing) Elevation Scale 1:100

Proposed Section A-A Scale 1:100

Proposed Side (North Facing) Elevation Scale 1:100

| А               | 15.06.20 | Alterations following validation comments |  |
|-----------------|----------|-------------------------------------------|--|
| Rev             | Date     | Comments                                  |  |
| PLANNING        |          |                                           |  |
| Client          |          |                                           |  |
| Mr and Mrs Wigg |          |                                           |  |