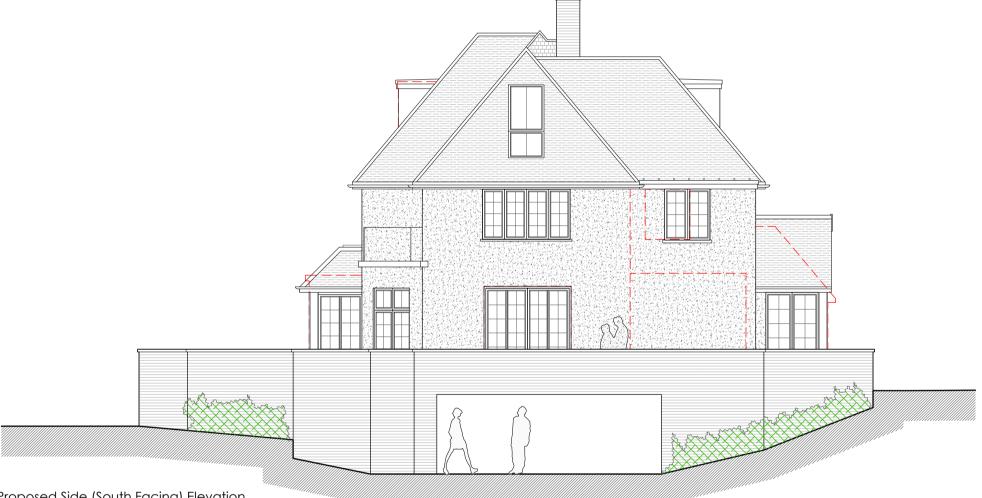

Section through steps shown datted

Proposed Front (East Facing) Elevation Scale 1:100

Proposed Section A-A Scale 1:100

Proposed Side (North Facing) Elevation Scale 1:100

| А               | 15.06.20 | Alterations following validation comments |  |
|-----------------|----------|-------------------------------------------|--|
| Rev             | Date     | Comments                                  |  |
| PLANNING        |          |                                           |  |
| Client          |          |                                           |  |
| Mr and Mrs Wigg |          |                                           |  |