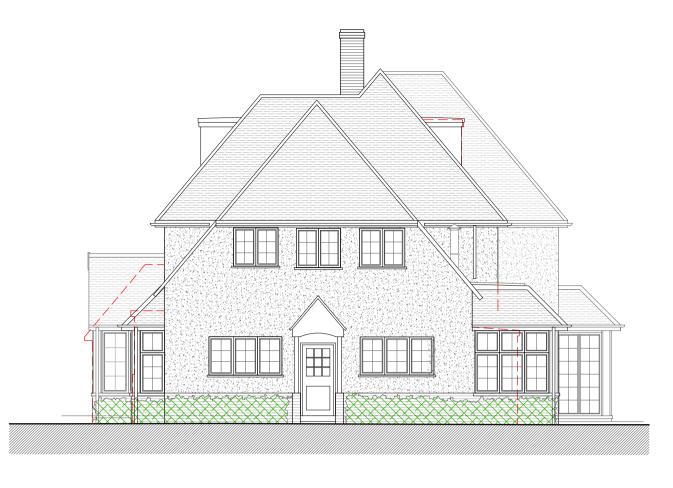

Section through steps shown datted

Proposed Front (East Facing) Elevation Scale 1:100

Proposed Section A-A Scale 1:100

Proposed Side (North Facing) Elevation Scale 1:100

| А               | 15.06.20 | Alterations following validation comments |  |
|-----------------|----------|-------------------------------------------|--|
| Rev             | Date     | Comments                                  |  |
| PLANNING        |          |                                           |  |
| Client          |          |                                           |  |
| Mr and Mrs Wigg |          |                                           |  |