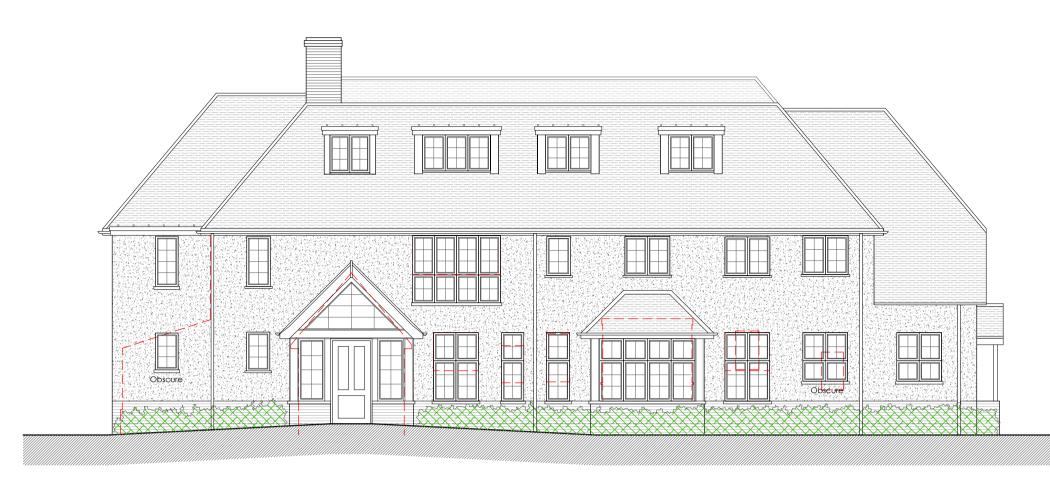

Section through steps shown datted

Proposed Front (East Facing) Elevation Scale 1:100

Proposed Section A-A Scale 1:100

Proposed Side (North Facing) Elevation Scale 1:100

| А               | 15.06.20 | Alterations following validation comments |  |
|-----------------|----------|-------------------------------------------|--|
| Rev             | Date     | Comments                                  |  |
| PLANNING        |          |                                           |  |
| Client          |          |                                           |  |
| Mr and Mrs Wigg |          |                                           |  |