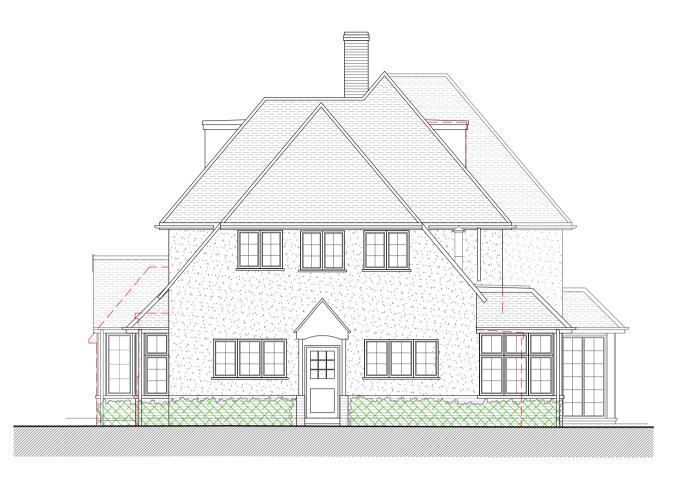

Section through steps shown dotted

Proposed Front (East Facing) Elevation Scale 1:100

Proposed Section A-A Scale 1:100

Proposed Side (North Facing) Elevation Scale 1:100

Proposed Side (South Facing) Elevation Scale 1:100