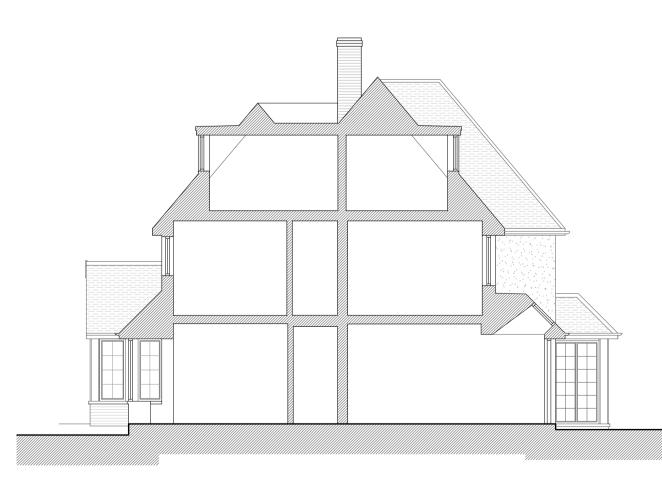

Section through steps shown dotted

Proposed Front (East Facing) Elevation Scale 1:100

Proposed Section A-A Scale 1:100

Proposed Side (North Facing) Elevation Scale 1:100

Proposed Side (South Facing) Elevation Scale 1:100