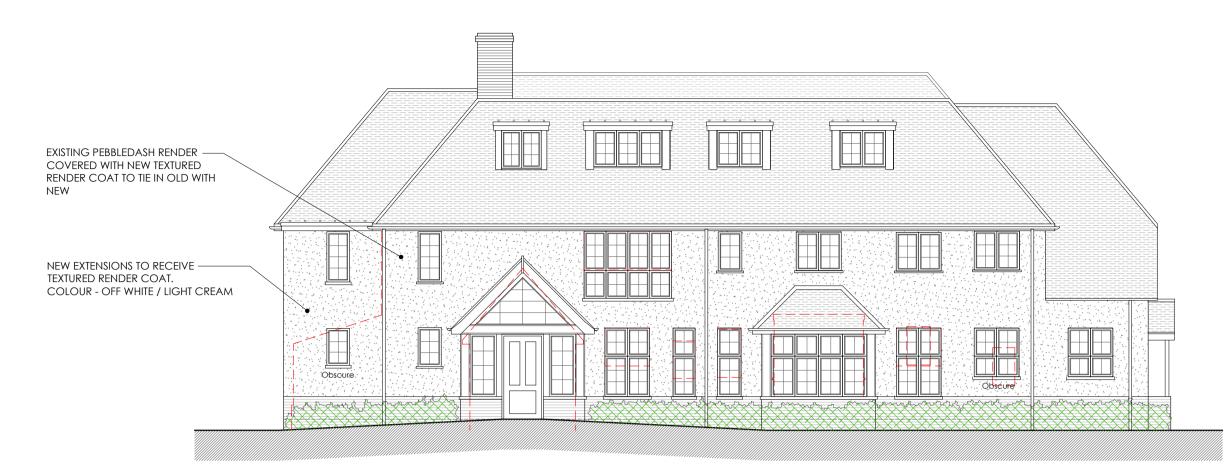

Section through steps shown dotted

Proposed Front (East Facing) Elevation Scale 1:100

Proposed Section A-A Scale 1:100

Proposed Side (North Facing) Elevation Scale 1:100

Proposed Side (South Facing) Elevation Scale 1:100