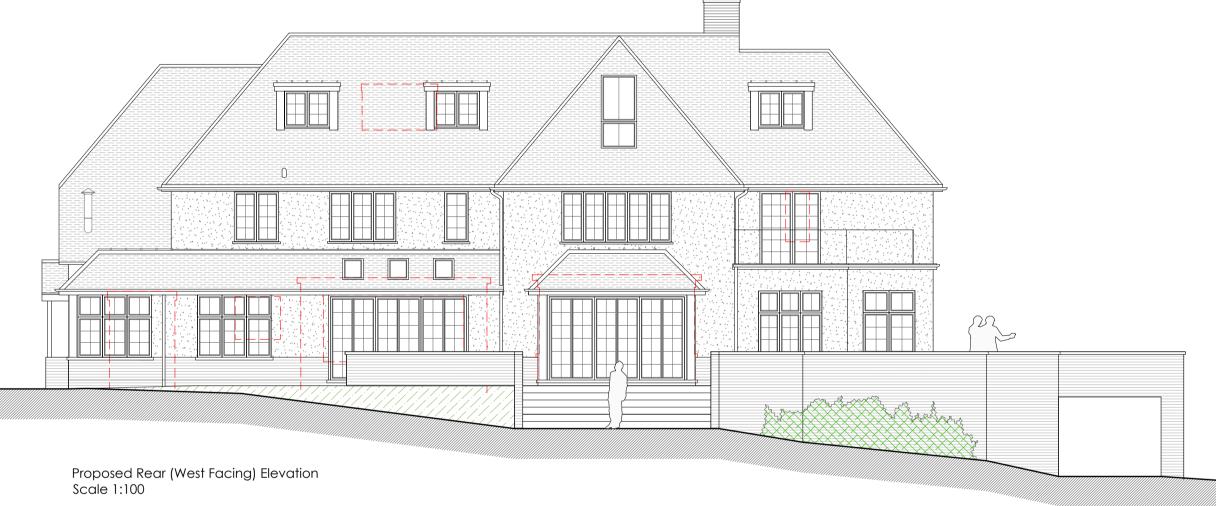

Section through steps shown dotted

Proposed Front (East Facing) Elevation Scale 1:100

Proposed Section A-A Scale 1:100

Proposed Side (North Facing) Elevation Scale 1:100

Proposed Side (South Facing) Elevation Scale 1:100