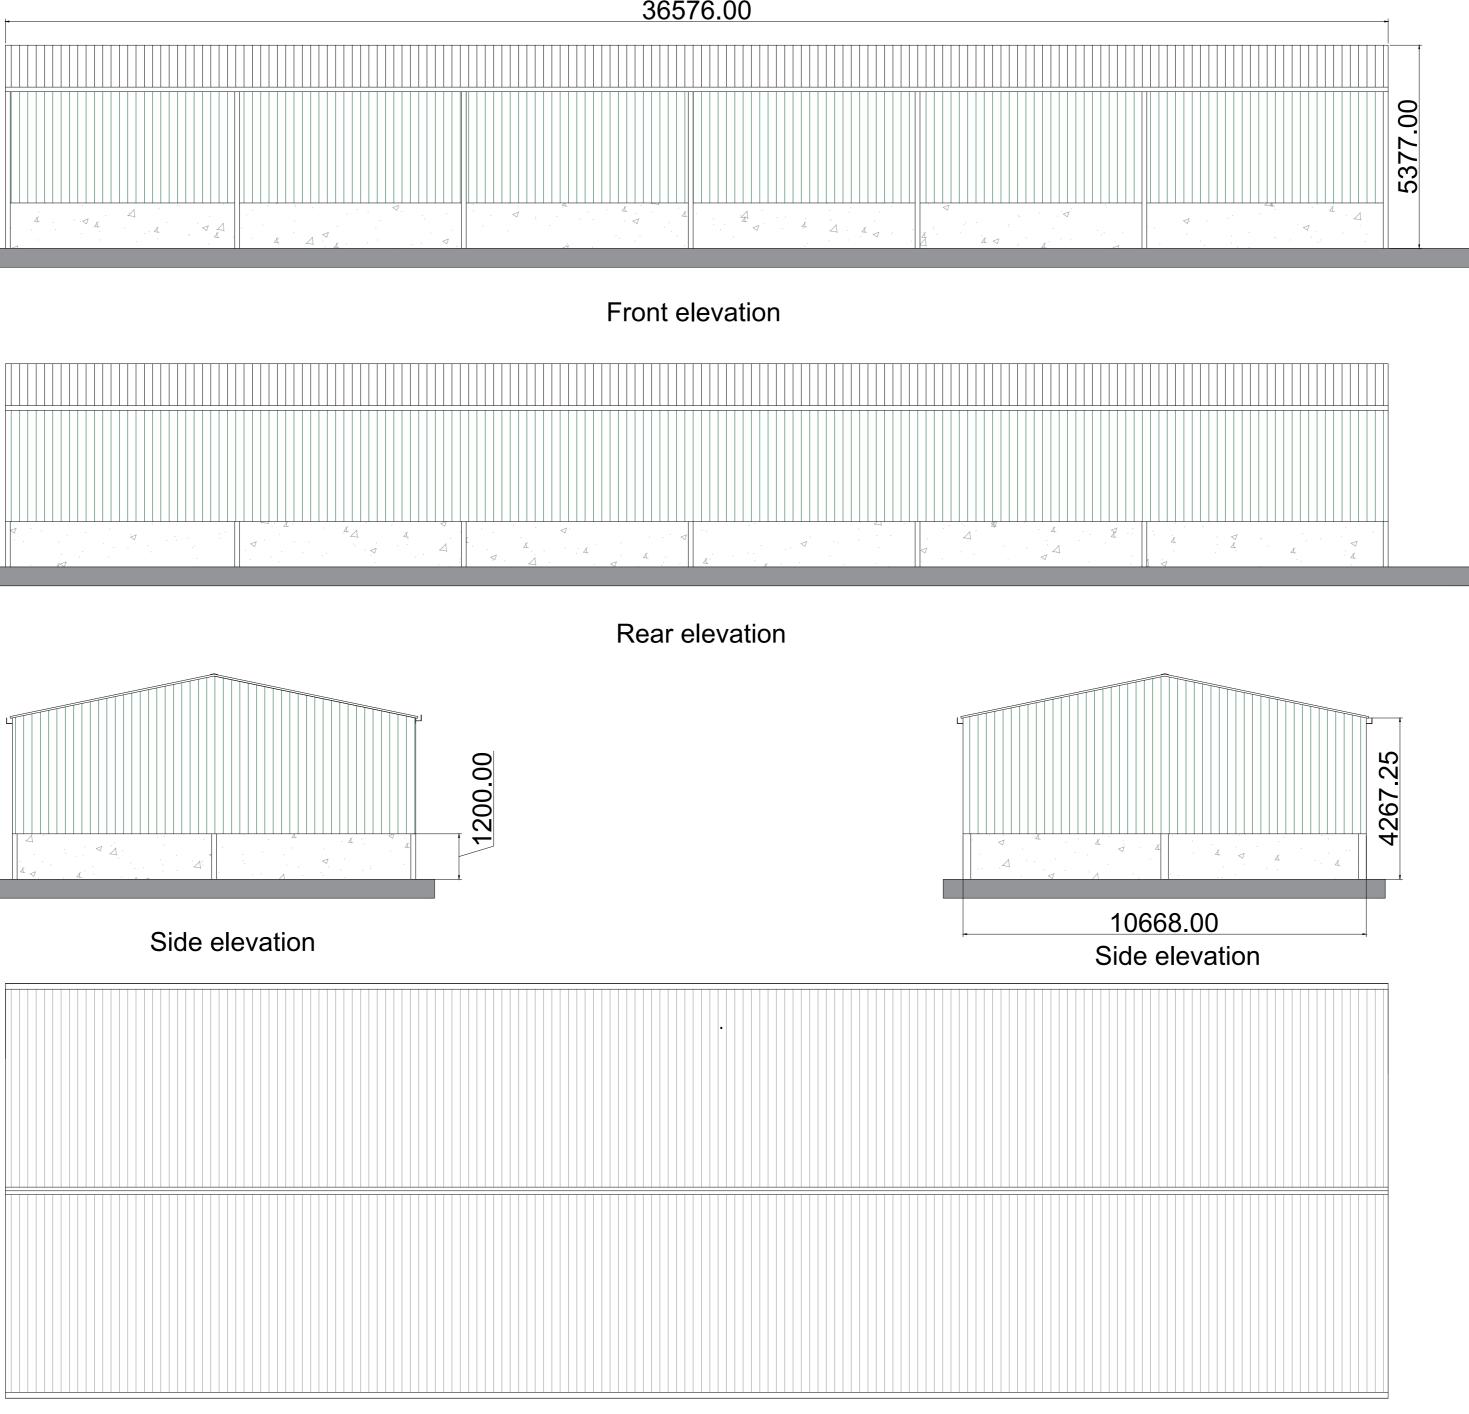

Plan

| JT HASELWOOD&CO<br>CHARTERED SURVEYORS                                                                                                                                                                                                                                                                                                                                                                                                                        |
|---------------------------------------------------------------------------------------------------------------------------------------------------------------------------------------------------------------------------------------------------------------------------------------------------------------------------------------------------------------------------------------------------------------------------------------------------------------|
|                                                                                                                                                                                                                                                                                                                                                                                                                                                               |
| Notes;                                                                                                                                                                                                                                                                                                                                                                                                                                                        |
| UB 254 x 146 x 31 stanchions and UB 254 x 102 x 25<br>rafters. Roof bracing to both ends. Side bracing to both sides<br>and CHS eaves ties. To be 2 gable posts (UB 203 x 133 x<br>25)<br>177 / 16 steel purlins bolted to frame<br>Precast concrete panels between stanchions<br>Box profile cladding to side and rear elevations only<br>Front elevation open with 6 bays<br>PVC guttering front and rear 110mm<br>Roof cladding fibre cement, closed ridge |
|                                                                                                                                                                                                                                                                                                                                                                                                                                                               |
|                                                                                                                                                                                                                                                                                                                                                                                                                                                               |
|                                                                                                                                                                                                                                                                                                                                                                                                                                                               |
|                                                                                                                                                                                                                                                                                                                                                                                                                                                               |
|                                                                                                                                                                                                                                                                                                                                                                                                                                                               |
|                                                                                                                                                                                                                                                                                                                                                                                                                                                               |

| Project;                                                     |                   |  |
|--------------------------------------------------------------|-------------------|--|
| Helyn Farm, The Garth, Guilsfeild, Welshpool, SY219BX        |                   |  |
| Erection of steel portal frame building agricultural storage |                   |  |
| Title;                                                       | Scale (A2);       |  |
| Proposed elevations and plan                                 | 1:100             |  |
| Dwg No;                                                      | Date;             |  |
| HF001                                                        | 29TH January 2021 |  |
|                                                              |                   |  |
| Revision;                                                    |                   |  |
|                                                              |                   |  |
|                                                              |                   |  |