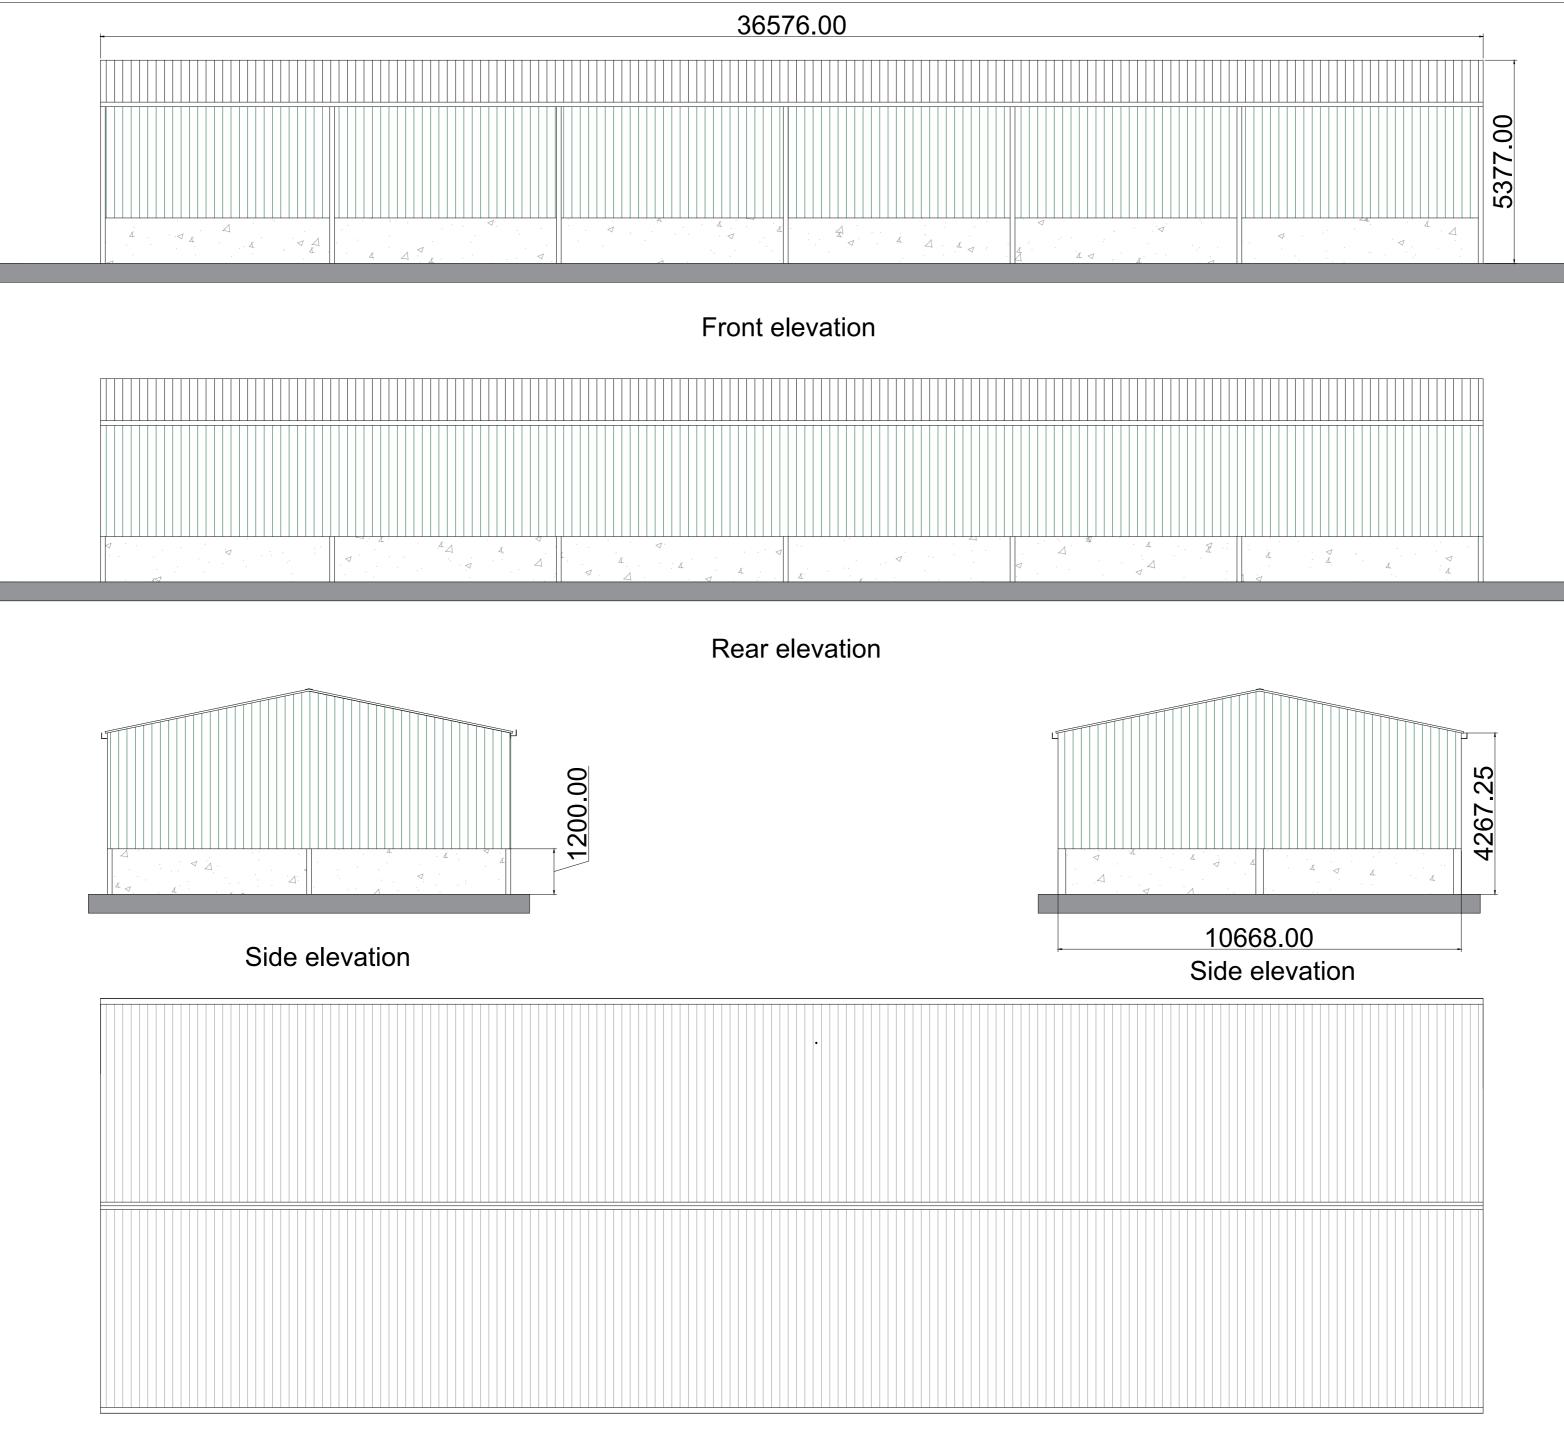

Plan

| JT HASELWOOD&CO<br>CHARTERED SURVEYORS                                                                                                                                                                                                                                                                                                                                                                                                                        |
|---------------------------------------------------------------------------------------------------------------------------------------------------------------------------------------------------------------------------------------------------------------------------------------------------------------------------------------------------------------------------------------------------------------------------------------------------------------|
|                                                                                                                                                                                                                                                                                                                                                                                                                                                               |
| Notes;                                                                                                                                                                                                                                                                                                                                                                                                                                                        |
| UB 254 x 146 x 31 stanchions and UB 254 x 102 x 25<br>rafters. Roof bracing to both ends. Side bracing to both sides<br>and CHS eaves ties. To be 2 gable posts (UB 203 x 133 x<br>25)<br>177 / 16 steel purlins bolted to frame<br>Precast concrete panels between stanchions<br>Box profile cladding to side and rear elevations only<br>Front elevation open with 6 bays<br>PVC guttering front and rear 110mm<br>Roof cladding fibre cement, closed ridge |
|                                                                                                                                                                                                                                                                                                                                                                                                                                                               |
|                                                                                                                                                                                                                                                                                                                                                                                                                                                               |
|                                                                                                                                                                                                                                                                                                                                                                                                                                                               |
|                                                                                                                                                                                                                                                                                                                                                                                                                                                               |
|                                                                                                                                                                                                                                                                                                                                                                                                                                                               |
|                                                                                                                                                                                                                                                                                                                                                                                                                                                               |

| Project;                                                     |                   |  |
|--------------------------------------------------------------|-------------------|--|
| Helyn Farm, The Garth, Guilsfeild, Welshpool, SY219BX        |                   |  |
| Erection of steel portal frame building agricultural storage |                   |  |
| Title;                                                       | Scale (A2);       |  |
| Proposed elevations and plan                                 | 1:100             |  |
| Dwg No;                                                      | Date;             |  |
| HF001                                                        | 29TH January 2021 |  |
|                                                              |                   |  |
| Revision;                                                    |                   |  |
|                                                              |                   |  |
|                                                              |                   |  |