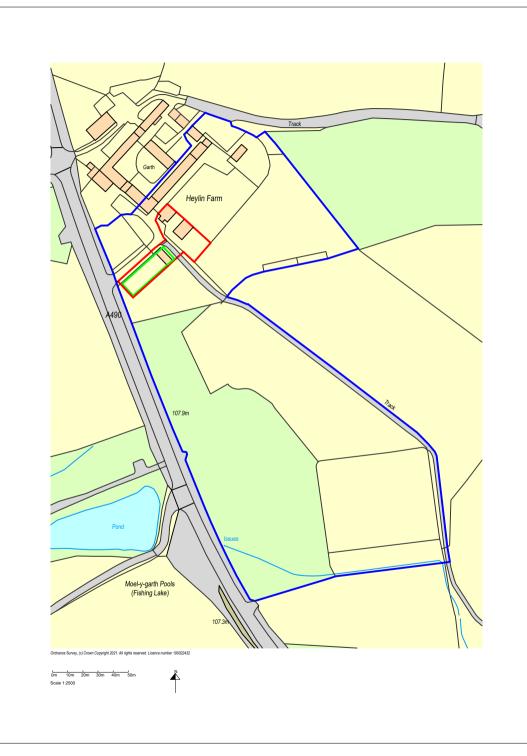

|                                                                                                                 | ELWOOD&Co<br>RED SURVEYORS |
|-----------------------------------------------------------------------------------------------------------------|----------------------------|
| Tedsmore House<br>Weston Road<br>Baschurch<br>Shropahine<br>Styl 2012<br>Tei: 01399 768831<br>Tei: 01399 768831 |                            |
|                                                                                                                 |                            |
| Notes;                                                                                                          |                            |
| Proposed building                                                                                               |                            |
| ———— Site boundary                                                                                              |                            |
| Full extent of land<br>———— ownership                                                                           |                            |
|                                                                                                                 |                            |
|                                                                                                                 |                            |
|                                                                                                                 |                            |
|                                                                                                                 |                            |
|                                                                                                                 |                            |
|                                                                                                                 |                            |
| Project;                                                                                                        |                            |
| Heylin Farm                                                                                                     |                            |
| Title;                                                                                                          | Scale (A4);                |
| Site Location<br>Plan                                                                                           | 1:2500                     |
| Dwg No;                                                                                                         | Date;                      |
| HF003                                                                                                           | 28/04/2021                 |
| Revision;                                                                                                       |                            |
|                                                                                                                 |                            |
|                                                                                                                 |                            |
|                                                                                                                 |                            |