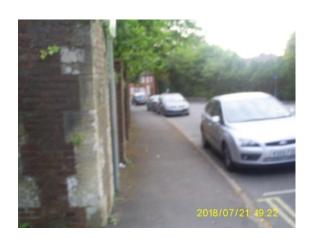

The findings of the survey taken in the course of a 2 month period from 19<sup>th</sup> July 2018 to 19<sup>th</sup> September 2018 are at Appendix 1. Pictorial evidence Appendixes 2 to 8 contains 54 pictures which are date and time stamped thus authenticating the same.

The average number of parking spaces found to be available during the survey period was 4.

As can be seen from the schedule there is undisputable ample availability for additional on-road permit parking in this section of Castle Hill.

# Parking Space Survey Summary Findings Schedule

Roadside parking spaces availability along Castle Hill from the entrance to No. 1 Castle Hill to the entrance of No. 3 Castle Hill, Kenilworth

| Date       | Time  | Spaces    | Date       | Time  | Spaces    |
|------------|-------|-----------|------------|-------|-----------|
|            |       | available |            |       | available |
| 19/07/2018 | 18.53 | 2         | 24/08/2018 | 19.52 | 3         |
| 20/07/2018 | 19.28 | 2         | 25/08/2018 | 08.19 | 4         |
| 21/07/2018 | 19.22 | 3         | 27/08/2018 | 08.28 | 3         |
| 22/07/2018 | 07.51 | 4         | 29/08/2018 | 07.41 | 6         |
| 22/07/2018 | 19.00 | 4         | 29/08/2018 | 19.34 | 4         |
| 23/07/2018 | 08.13 | 5         | 30/08/2018 | 07.54 | 5         |
| 24/07/2018 | 07.46 | 4         | 30/08/2018 | 19.36 | 3         |
| 24/07/2018 | 07.50 | 4         | 03/09/2018 | 07.49 | 5         |
| 26/07/2018 | 08.38 | 6         | 04/09/2018 | 08.18 | 4         |
| 27/07/2018 | 19.05 | 4         | 06/09/2018 | 07.56 | 5         |
| 28/07/2018 | 08.37 | 5         | 07/09/2018 | 15.27 | 4         |
| 29/07/2018 | 07.47 | 6         | 07/09/2018 | 15.29 | 4         |
| 29/07/2018 | 19.18 | 4         | 07/09/2018 | 19.44 | 4         |
| 30/07/2018 | 07.33 | 6         | 08/09/2018 | 08.38 | 5         |
| 01/08/2018 | 07.49 | 4         | 09/09/2018 | 07.48 | 5         |
| 03/08/2018 | 08.11 | 5         | 09/09/2018 | 08.53 | 6         |
| 04/08/2018 | 08.24 | 4         | 11/09/2018 | 07.29 | 4         |
| 05/08/2018 | 19.46 | 3         | 11/09/2018 | 14.31 | 4         |
| 09/08/2018 | 07.31 | 4         | 12/09/2018 | 12.44 | 4         |
| 13/08/2018 | 07.44 | 6         | 13/09/2018 | 07.42 | 6         |
| 18/08/2018 | 19.16 | 4         | 13/09/2018 | 11.20 | 4         |
| 19/08/2018 | 19.08 | 5         | 17/09/2018 | 09.29 | 4         |
| 20/08/2018 | 07.43 | 5         | 18/09/2018 | 17.54 | 5         |
| 21/08/2018 | 07.13 | 3         | 19/09/2018 | 07.47 | 6         |
| 22/08/2008 | 07.26 | 6         | 19/09/2018 | 10.27 | 5         |
| 23/08/2018 | 07.30 | 4         | 19/09/2018 | 12.26 | 6         |
| 24/08/2018 | 07.57 | 4         | 19/09/2018 | 17.44 | 6         |