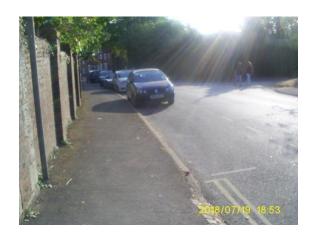

The findings of the survey taken in the course of a 2 month period from 19<sup>th</sup> July 2018 to 19<sup>th</sup> September 2018 are at Appendix 1. Pictorial evidence Appendixes 2 to 8 contains 54 pictures which are date and time stamped thus authenticating the same.

The average number of parking spaces found to be available during the survey period was 4.

As can be seen from the schedule there is undisputable ample availability for additional on-road permit parking in this section of Castle Hill.

# Parking Space Survey Summary Findings Schedule

Roadside parking spaces availability along Castle Hill from the entrance to No. 1 Castle Hill to the entrance of No. 3 Castle Hill, Kenilworth

| Date       | Time  | Spaces    | Date       | Time  | Spaces    |
|------------|-------|-----------|------------|-------|-----------|
|            |       | available |            |       | available |
| 19/07/2018 | 18.53 | 2         | 24/08/2018 | 19.52 | 3         |
| 20/07/2018 | 19.28 | 2         | 25/08/2018 | 08.19 | 4         |
| 21/07/2018 | 19.22 | 3         | 27/08/2018 | 08.28 | 3         |
| 22/07/2018 | 07.51 | 4         | 29/08/2018 | 07.41 | 6         |
| 22/07/2018 | 19.00 | 4         | 29/08/2018 | 19.34 | 4         |
| 23/07/2018 | 08.13 | 5         | 30/08/2018 | 07.54 | 5         |
| 24/07/2018 | 07.46 | 4         | 30/08/2018 | 19.36 | 3         |
| 24/07/2018 | 07.50 | 4         | 03/09/2018 | 07.49 | 5         |
| 26/07/2018 | 08.38 | 6         | 04/09/2018 | 08.18 | 4         |
| 27/07/2018 | 19.05 | 4         | 06/09/2018 | 07.56 | 5         |
| 28/07/2018 | 08.37 | 5         | 07/09/2018 | 15.27 | 4         |
| 29/07/2018 | 07.47 | 6         | 07/09/2018 | 15.29 | 4         |
| 29/07/2018 | 19.18 | 4         | 07/09/2018 | 19.44 | 4         |
| 30/07/2018 | 07.33 | 6         | 08/09/2018 | 08.38 | 5         |
| 01/08/2018 | 07.49 | 4         | 09/09/2018 | 07.48 | 5         |
| 03/08/2018 | 08.11 | 5         | 09/09/2018 | 08.53 | 6         |
| 04/08/2018 | 08.24 | 4         | 11/09/2018 | 07.29 | 4         |
| 05/08/2018 | 19.46 | 3         | 11/09/2018 | 14.31 | 4         |
| 09/08/2018 | 07.31 | 4         | 12/09/2018 | 12.44 | 4         |
| 13/08/2018 | 07.44 | 6         | 13/09/2018 | 07.42 | 6         |
| 18/08/2018 | 19.16 | 4         | 13/09/2018 | 11.20 | 4         |
| 19/08/2018 | 19.08 | 5         | 17/09/2018 | 09.29 | 4         |
| 20/08/2018 | 07.43 | 5         | 18/09/2018 | 17.54 | 5         |
| 21/08/2018 | 07.13 | 3         | 19/09/2018 | 07.47 | 6         |
| 22/08/2008 | 07.26 | 6         | 19/09/2018 | 10.27 | 5         |
| 23/08/2018 | 07.30 | 4         | 19/09/2018 | 12.26 | 6         |
| 24/08/2018 | 07.57 | 4         | 19/09/2018 | 17.44 | 6         |