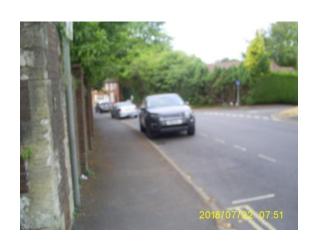

The findings of the survey taken in the course of a 2 month period from 19<sup>th</sup> July 2018 to 19<sup>th</sup> September 2018 are at Appendix 1. Pictorial evidence Appendixes 2 to 8 contains 54 pictures which are date and time stamped thus authenticating the same.

The average number of parking spaces found to be available during the survey period was 4.

As can be seen from the schedule there is undisputable ample availability for additional on-road permit parking in this section of Castle Hill.

# Parking Space Survey Summary Findings Schedule

Roadside parking spaces availability along Castle Hill from the entrance to No. 1 Castle Hill to the entrance of No. 3 Castle Hill, Kenilworth

| Date       | Time  | Spaces    | Date       | Time  | Spaces    |
|------------|-------|-----------|------------|-------|-----------|
|            |       | available |            |       | available |
| 19/07/2018 | 18.53 | 2         | 24/08/2018 | 19.52 | 3         |
| 20/07/2018 | 19.28 | 2         | 25/08/2018 | 08.19 | 4         |
| 21/07/2018 | 19.22 | 3         | 27/08/2018 | 08.28 | 3         |
| 22/07/2018 | 07.51 | 4         | 29/08/2018 | 07.41 | 6         |
| 22/07/2018 | 19.00 | 4         | 29/08/2018 | 19.34 | 4         |
| 23/07/2018 | 08.13 | 5         | 30/08/2018 | 07.54 | 5         |
| 24/07/2018 | 07.46 | 4         | 30/08/2018 | 19.36 | 3         |
| 24/07/2018 | 07.50 | 4         | 03/09/2018 | 07.49 | 5         |
| 26/07/2018 | 08.38 | 6         | 04/09/2018 | 08.18 | 4         |
| 27/07/2018 | 19.05 | 4         | 06/09/2018 | 07.56 | 5         |
| 28/07/2018 | 08.37 | 5         | 07/09/2018 | 15.27 | 4         |
| 29/07/2018 | 07.47 | 6         | 07/09/2018 | 15.29 | 4         |
| 29/07/2018 | 19.18 | 4         | 07/09/2018 | 19.44 | 4         |
| 30/07/2018 | 07.33 | 6         | 08/09/2018 | 08.38 | 5         |
| 01/08/2018 | 07.49 | 4         | 09/09/2018 | 07.48 | 5         |
| 03/08/2018 | 08.11 | 5         | 09/09/2018 | 08.53 | 6         |
| 04/08/2018 | 08.24 | 4         | 11/09/2018 | 07.29 | 4         |
| 05/08/2018 | 19.46 | 3         | 11/09/2018 | 14.31 | 4         |
| 09/08/2018 | 07.31 | 4         | 12/09/2018 | 12.44 | 4         |
| 13/08/2018 | 07.44 | 6         | 13/09/2018 | 07.42 | 6         |
| 18/08/2018 | 19.16 | 4         | 13/09/2018 | 11.20 | 4         |
| 19/08/2018 | 19.08 | 5         | 17/09/2018 | 09.29 | 4         |
| 20/08/2018 | 07.43 | 5         | 18/09/2018 | 17.54 | 5         |
| 21/08/2018 | 07.13 | 3         | 19/09/2018 | 07.47 | 6         |
| 22/08/2008 | 07.26 | 6         | 19/09/2018 | 10.27 | 5         |
| 23/08/2018 | 07.30 | 4         | 19/09/2018 | 12.26 | 6         |
| 24/08/2018 | 07.57 | 4         | 19/09/2018 | 17.44 | 6         |