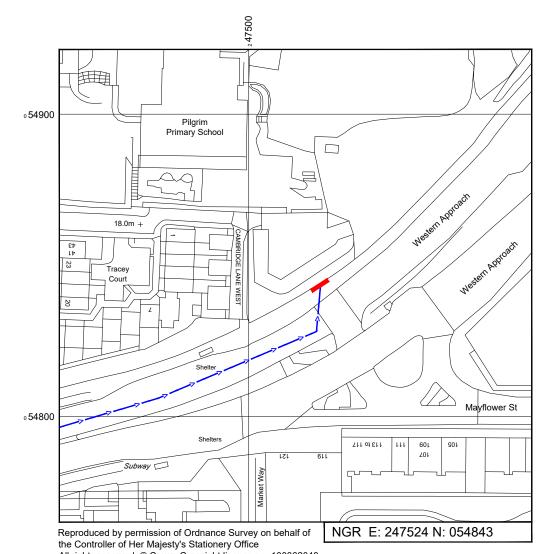

Site Provider's Property Boundary Access Route To Site

M001 MBNL H3G 5G UNILATERAL Planning M001 MBNL H3G 5G UNILATERAL Planning

Site Name

SW AT WESTERN APPROACH

Site ID:

PLY10681

Address:

WESTERN APPROACH, PLYMOUTH, PL1 1AR

002 SITE LOCATION PLAN

H3G 5G UNILATERAL