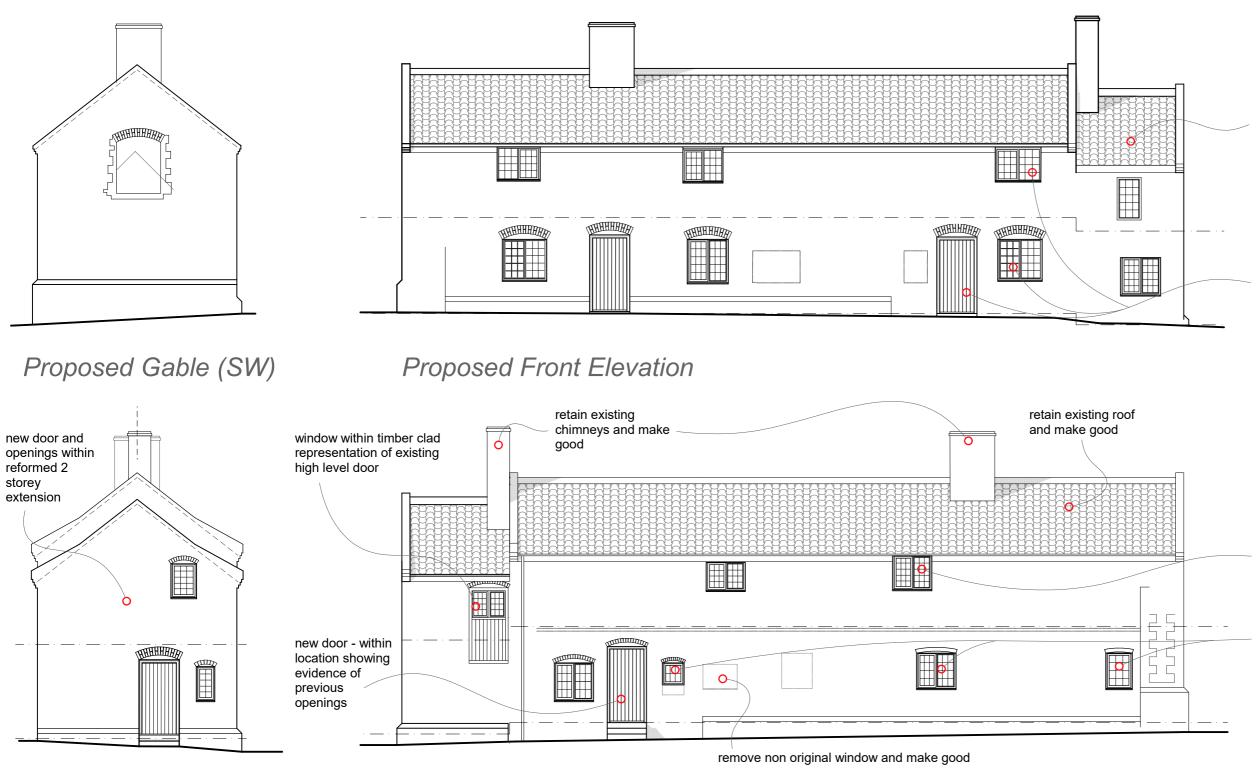

revisions:

existing 2 storey extension retained at lower ground level - with upper level nontraditional bricks replaced. Lean-to roof replaced with subservient dual pitch unit to reflect form of primary roof

replace existing non traditional door/window

new window

new windows - within location showing evidence of previous openings

Client : Ivor Braka