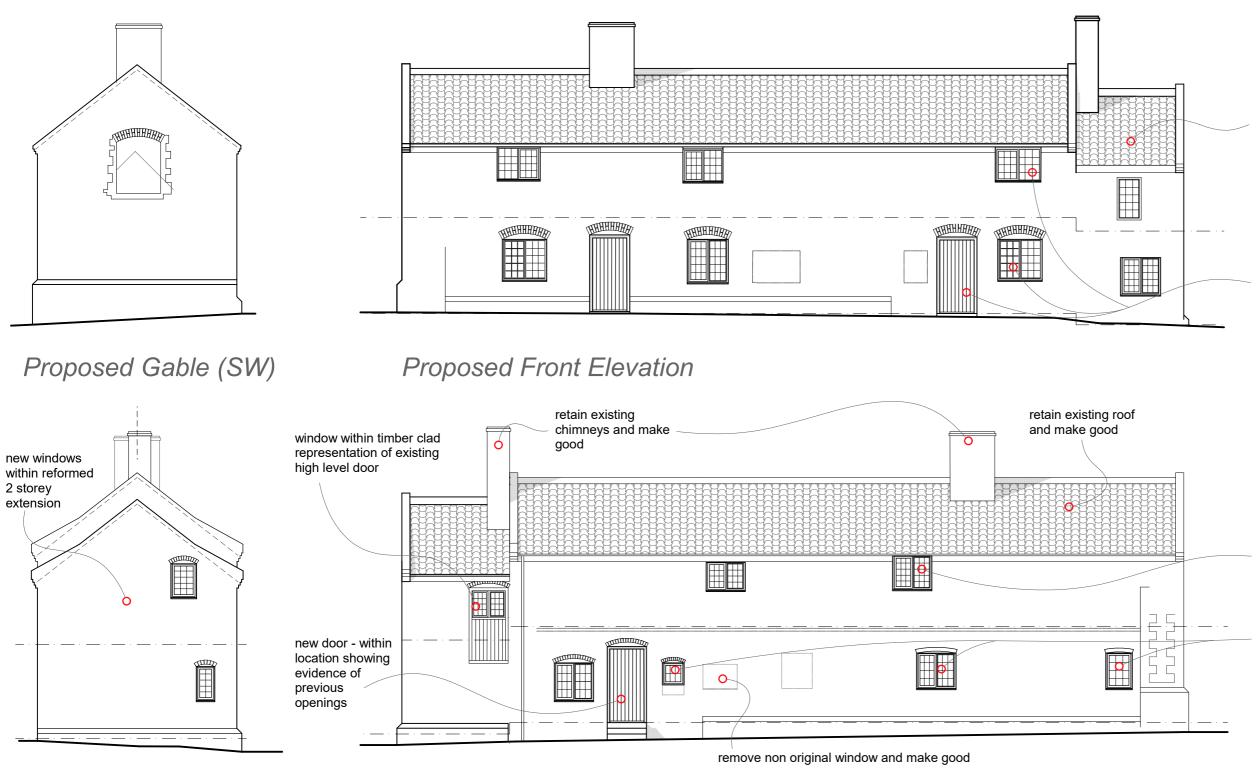

Proposed Gable (NE)

Proposed Rear Elevation

0 1 2 3 4 5 6 7 8

Proposed Elevations 1: 100

All dimensions to be checked on site before commencement of works. Do not scale from this drawing. Any discrepancies are to be notified to the Architect/Designer immediately **IF IN DOUBT - ASK!** Unless otherwise stated all dimensions are given in millimetres.

revisions:

existing 2 storey extension retained at lower ground level - with upper level nontraditional bricks replaced. Lean-to roof replaced with subservient dual pitch unit to reflect form of primary roof

replace existing non traditional door/window

new window

new windows - within location showing evidence of previous openings

Client : Ivor Braka