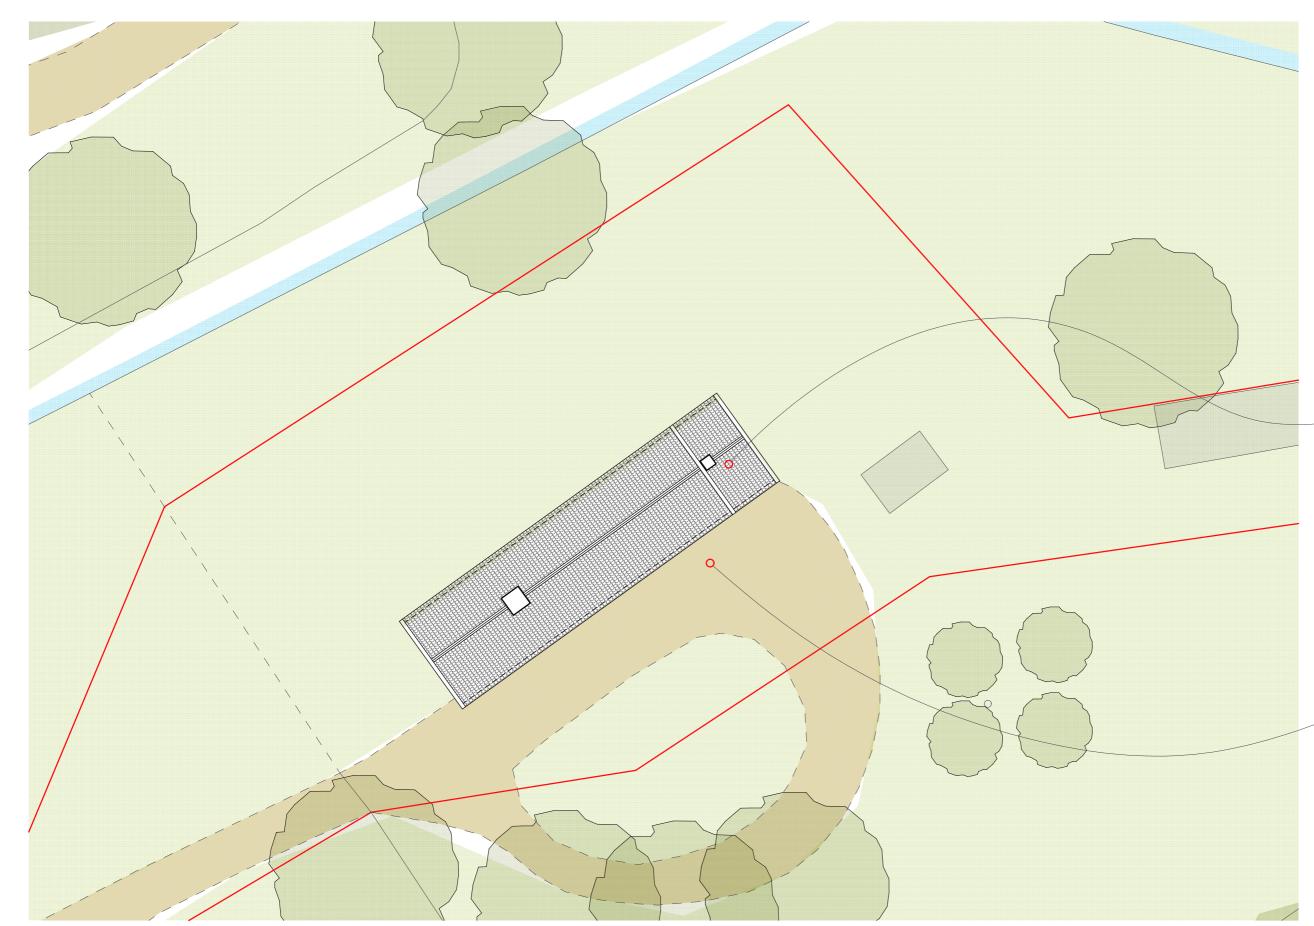

## proposed site plan 1 : 200

All dimensions to be checked on site before commencement of works. Do not scale from this drawing. Any discrepancies are to be notified to the Architect/Designer immediately **IF IN DOUBT - ASK!** Unless otherwise stated all dimensions are given in millimetres.

revisions:

re-build existing 2 storey

remove existing conservatory

## Woodside

The Loke Suffield

Sheet : Dropo

Proposed Site Plan

| Drawin<br>No : | °G1        | 15  | 002                                         | F |
|----------------|------------|-----|---------------------------------------------|---|
| scale :        | 1:200      | @A3 | Unit 15 Spaces Business Par                 |   |
| date :         | : 11.05.20 |     | Ingate Place, London SW8 3N<br>0207 501 105 |   |