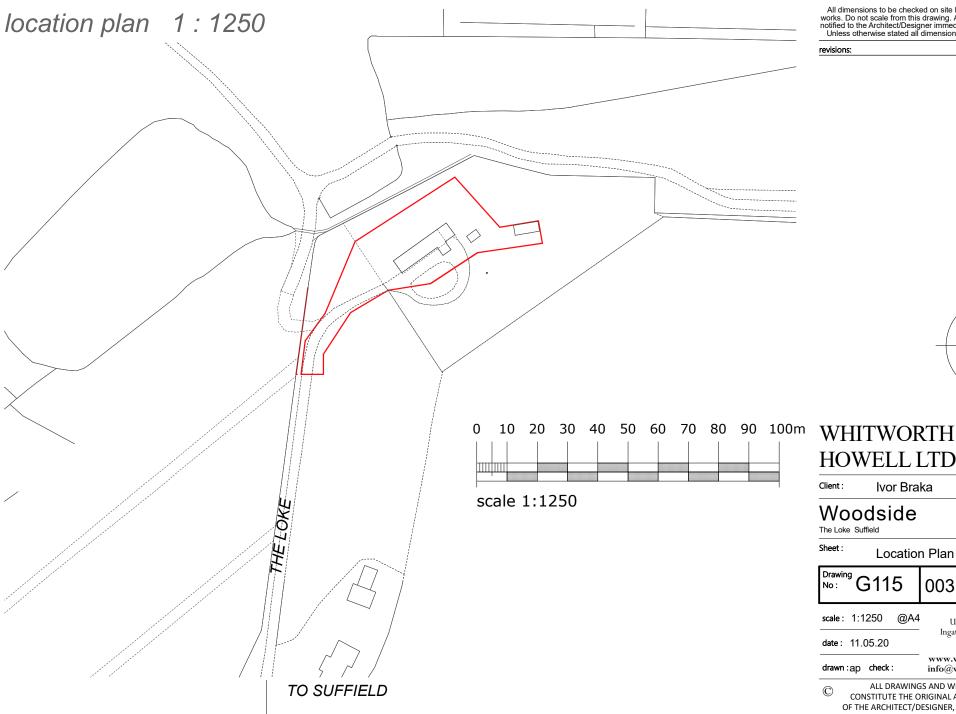

## Woodside

The Loke Suffield

Location Plan

003 Α

scale: 1:1250 @A4

Unit 15 Spaces Business Park Ingate Place, London SW8 3NS

date: 11.05.20

0207 501 1057 www.whitworthhowell.co.uk info@whitworthhowell.co.uk