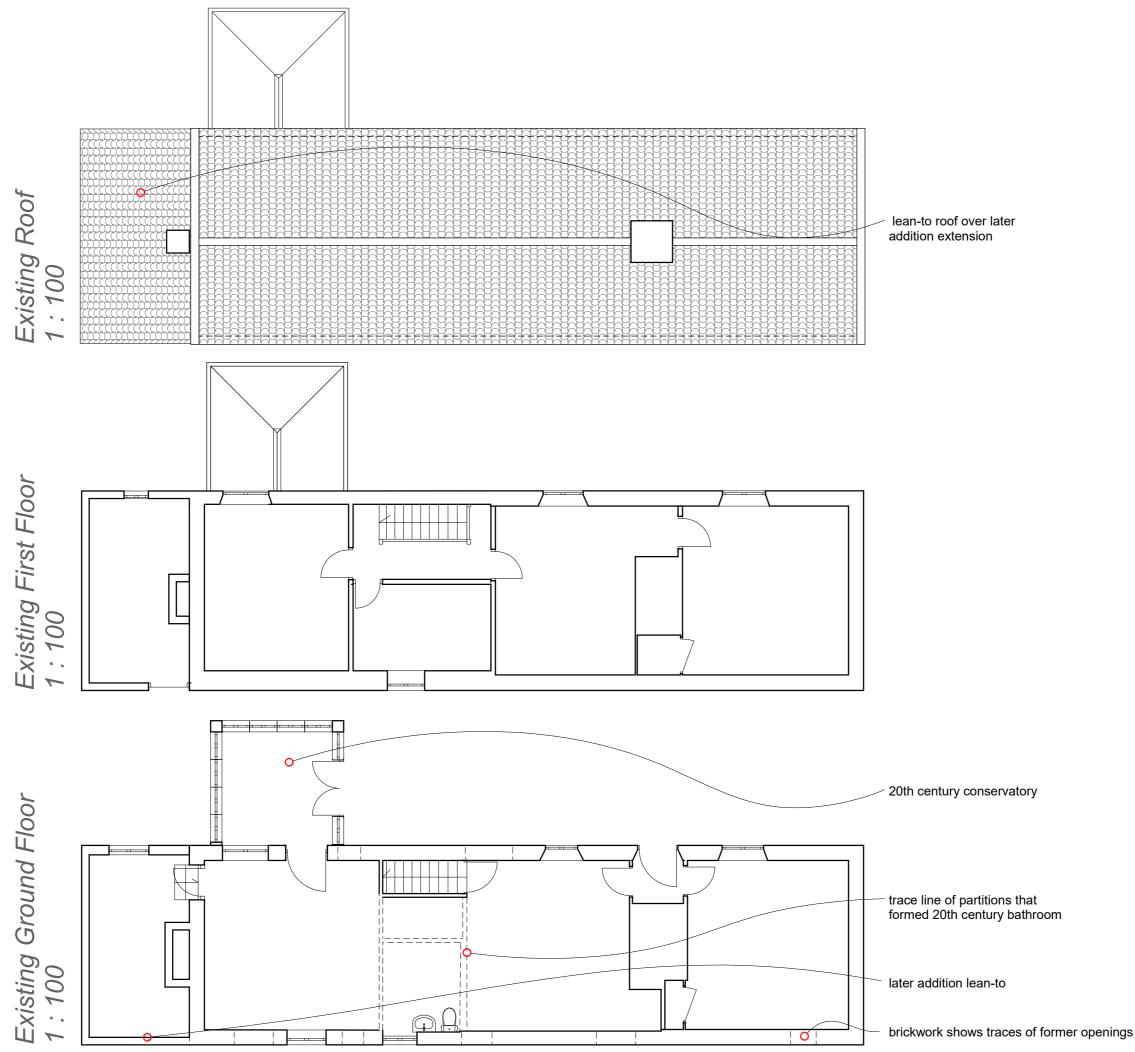

All dimensions to be checked on site before commencement of works. Do not scale from this drawing. Any discrepancies are to be notified to the Architect/Designer immediately **IF IN DOUBT - ASKI** Unless otherwise stated all dimensions are given in millimetres.

## Woodside The Loke Suffield

date: 11.05.20

drawn:ap check:

Sheet :

Existing Plans

| Drawin<br>No : | °G1′  | 15  | 101 |
|----------------|-------|-----|-----|
| scale :        | 1:100 | @A3 | u   |

Unit 15 Spaces Business Park Ingate Place, London SW8 3NS