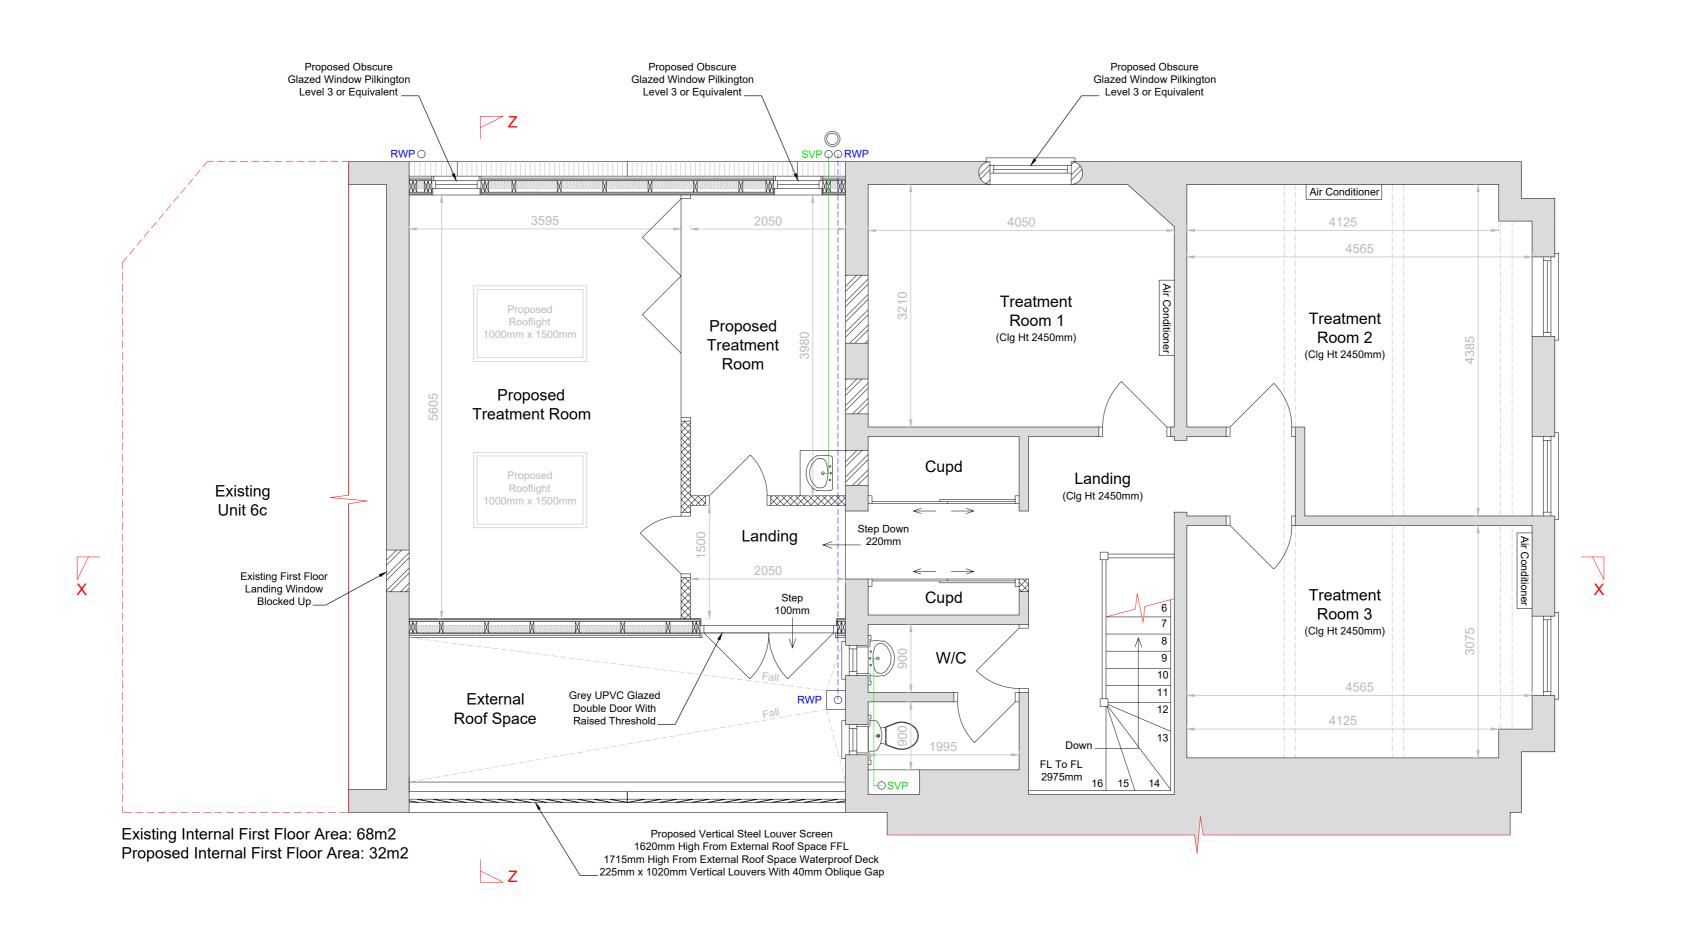

Proposed First Floor Plans

Scale 1:50

- This drawing is copyright of the Architects & can only be reproduced with their expressed permission.

- Written dimensions must be used in preference to scaled. Contractors to check all dimensions on site with discrepancies to be reported to the Architects before proceeding.

roject Half Moon Salon, 6 Mount Street, Diss, Norfolk, IP22 4QG Mrs Rachel Bettinson Proposed First Floor Plan