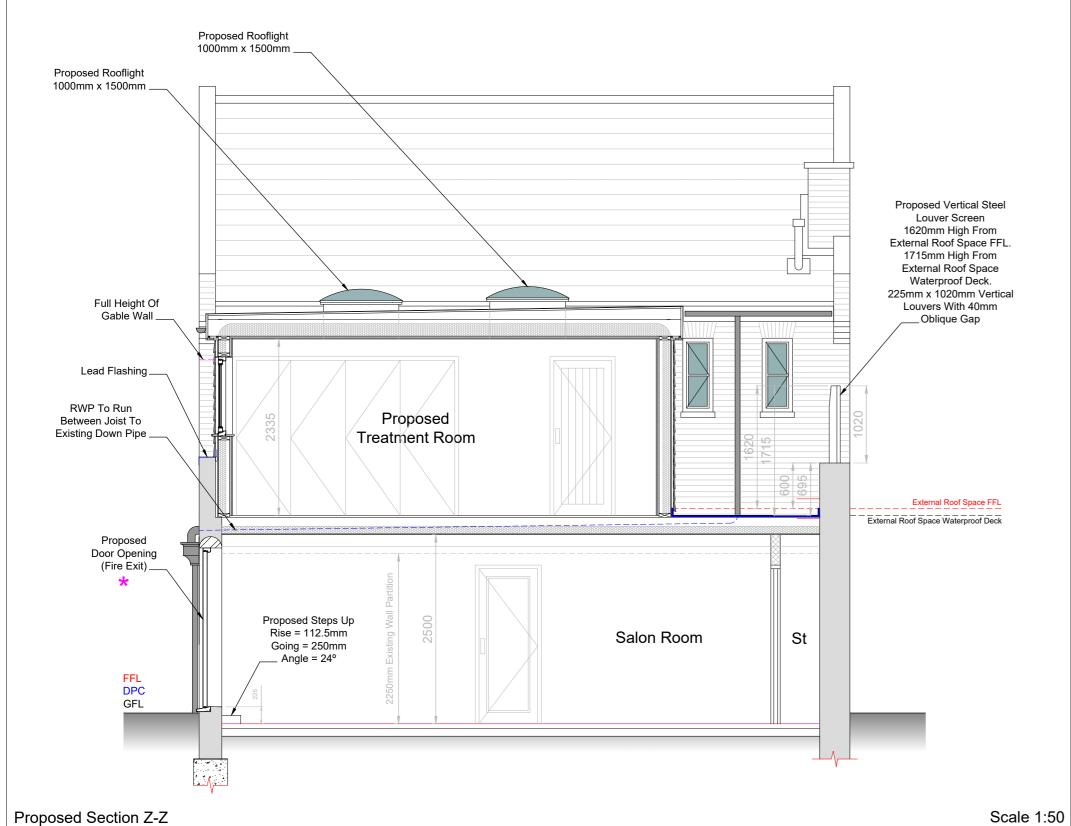

roject Half Moon Salon, 6 Mount Street, Diss, Norfolk, IP22 4QG Mrs Rachel Bettinson Proposed Elevations & Sections