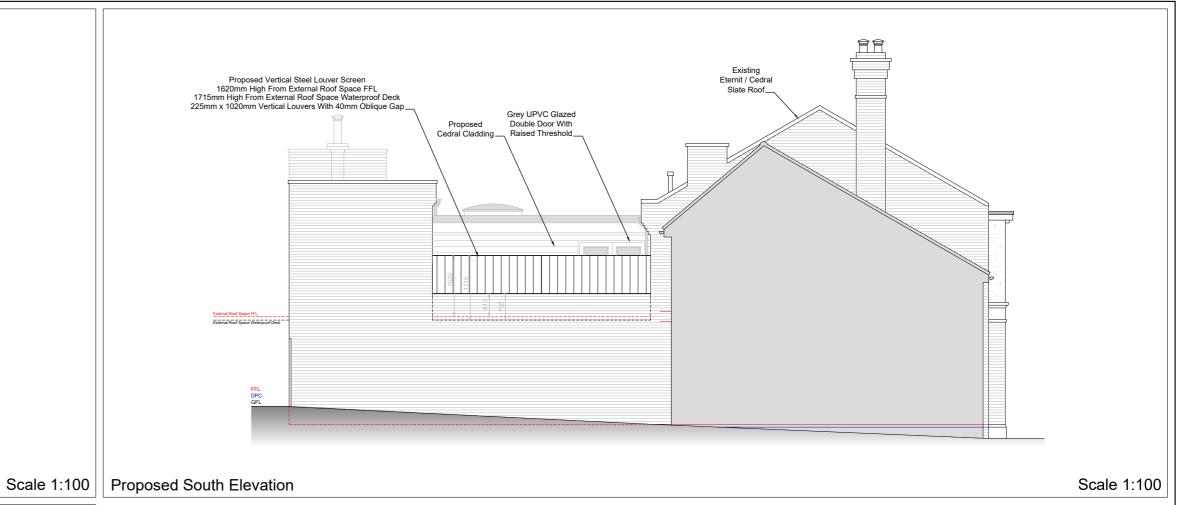

roject Half Moon Salon, 6 Mount Street, Diss, Norfolk, IP22 4QG Mrs Rachel Bettinson Proposed Elevations & Sections