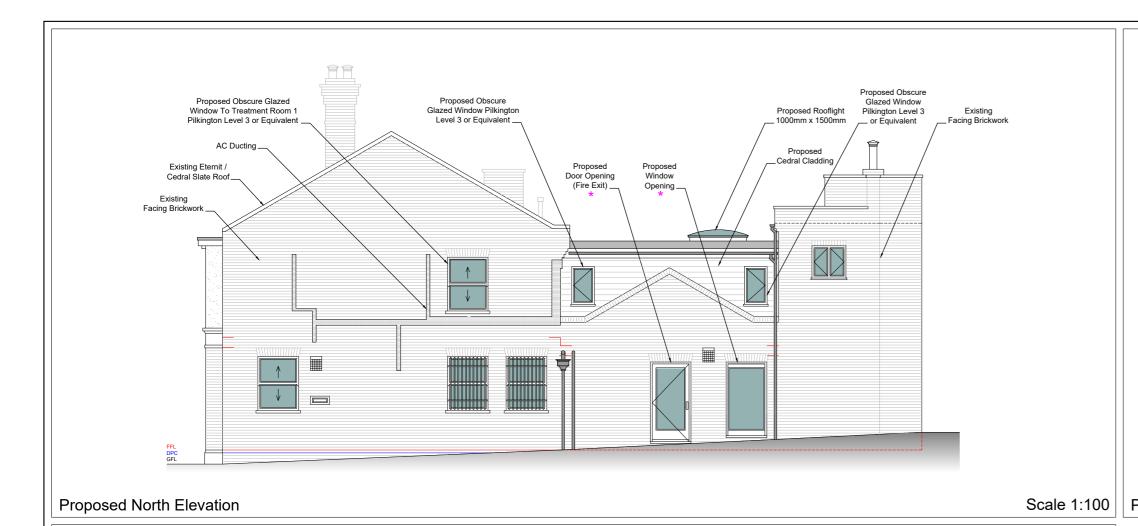

roject Half Moon Salon, 6 Mount Street, Diss, Norfolk, IP22 4QG Mrs Rachel Bettinson Proposed Elevations & Sections