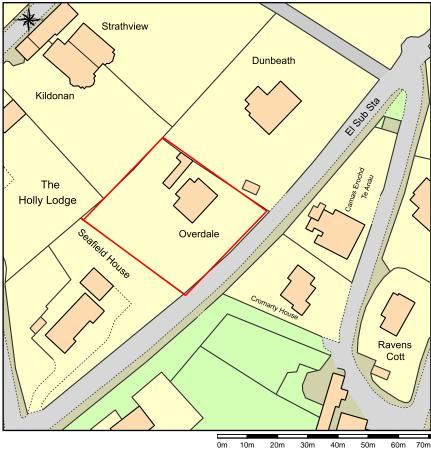

## Location Plan - Overdale IV14 9DU

This Plan includes the following Licensed Data: OS MasterMap Colour PDF Location Plan by the Ordnance Survey National Geographic Database and incorporating surveyed revision available at the date of production. Reproduction in whole or in part is prohibited without the prior permission of Ordnance Survey. The representation of a road, track or path is no evidence of a right of way. The representation of features, as lines is no evidence of a property boundary. © Crown copyright and database rights, 2021. Ordnance Survey 0100031673

0m 10m 20m 30m 40m 50m 60m Scale: 1:1250, paper size: A4

Overdale, Strathpeffer, IV14 9DU

Prepared by: Sarah Thomson, 20-03-2021