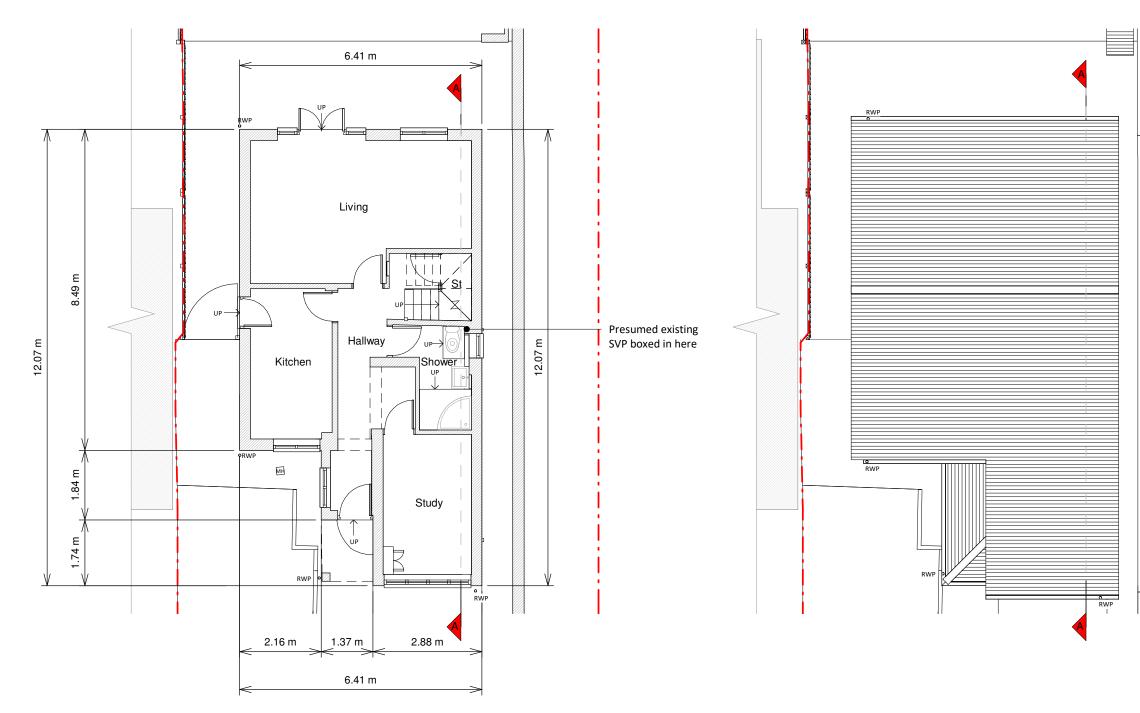

Ground Floor Plan

Roof Plan

|         | <b>RESI</b><br>Grow your home                                                                                                                                                                                                                              |
|---------|------------------------------------------------------------------------------------------------------------------------------------------------------------------------------------------------------------------------------------------------------------|
|         | CONTACT<br>www.resi.co.uk<br>hello@resi.co.uk                                                                                                                                                                                                              |
|         | Copyright in the design and this drawing is the property of<br>RESI. Reproduction in whole or in part is forbidden without<br>written sanction of RESI. This drawing must be read in<br>conjunction with all other relevant documentation and<br>drawings. |
|         | RESI accepts no liability for any expense, loss or damage of<br>whatsoever nature and however arising from any variation<br>which has not been referred to them and their approval<br>obtained.                                                            |
| D.      | Print out to actual scale. For planning purposes only. All<br>dimensions to be cross checked on site prior to construction<br>and ordering of products. Any discrepancies to be reported<br>to RESI immediately.                                           |
|         | NOTES                                                                                                                                                                                                                                                      |
|         |                                                                                                                                                                                                                                                            |
|         | Revision       Rev     Notes     Date                                                                                                                                                                                                                      |
|         | A Planning Issue 19/03/2021                                                                                                                                                                                                                                |
|         |                                                                                                                                                                                                                                                            |
|         | KEY                                                                                                                                                                                                                                                        |
|         | Proposed walls Boundary line Proposed beam Existing walls Proposed drainage Existing removed 1.8m Head height Proposed rooflight 1.5m Head height                                                                                                          |
|         | JOB TITLE<br>Proposed ground floor internal<br>alterations, facade alterations,<br>floor plan redesign and all<br>associated works at 22<br>Redleaf Close                                                                                                  |
|         | <b>STATUS</b><br>Planning                                                                                                                                                                                                                                  |
|         | DRAWING TITLE<br>Existing Floor and Roof Plans                                                                                                                                                                                                             |
|         | CLIENT<br>Tom Motum                                                                                                                                                                                                                                        |
|         | SCALEDRAWN1 : 100 at A3AR                                                                                                                                                                                                                                  |
| 2 3 4 5 | DATECHECKEDMar 2021KA                                                                                                                                                                                                                                      |
| m       | drawing no. 71520 - 1100 A                                                                                                                                                                                                                                 |