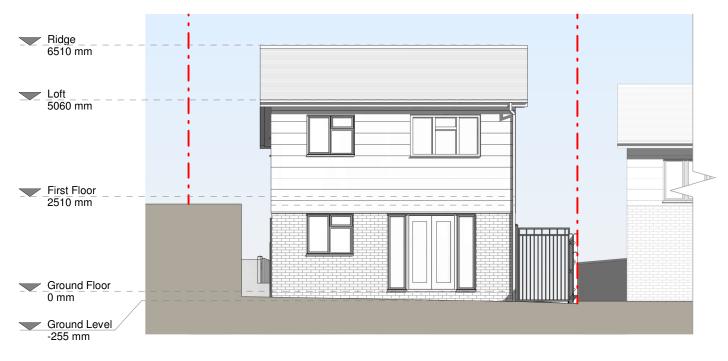

100 at A3AR                                                                                                                                                                                                                                  |
| 2 3 4 5 | DATECHECKEDMar 2021KA                                                                                                                                                                                                                                      |
| m       | drawing no. 71520 - 1100 A                                                                                                                                                                                                                                 |



**Front Elevation** 









**Rear Elevation** 



Left Side Elevation









Section A - A









Ground Floor Plan

Roof Plan



|         | RESI<br>Grow your home                                                                                                                                                                                                                        |
|---------|-----------------------------------------------------------------------------------------------------------------------------------------------------------------------------------------------------------------------------------------------|
|         | CONTACT<br>www.resi.co.uk<br>hello@resi.co.uk