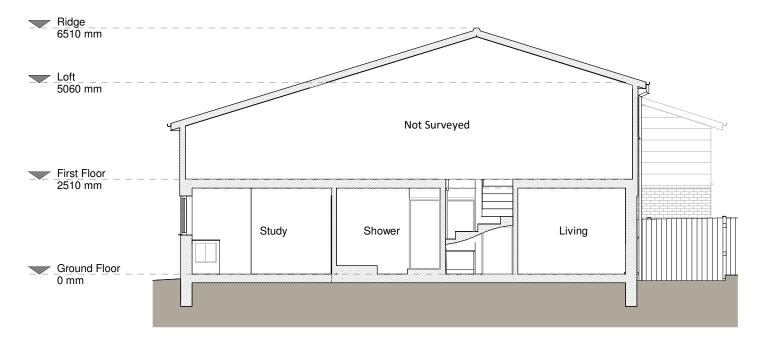

|
| 2 3 4 5 | DATECHECKEDMar 2021KA                                                                                                                                                                                                                                      |
| m       | drawing no. 71520 - 1100 A                                                                                                                                                                                                                                 |



**Front Elevation** 









**Rear Elevation** 



Left Side Elevation









Section A - A









Ground Floor Plan

Roof Plan



|         | RESI<br>Grow your home                                                                                                                                                                                                                        |
|---------|-----------------------------------------------------------------------------------------------------------------------------------------------------------------------------------------------------------------------------------------------|
|         | CONTACT<br>www.resi.co.uk<br>hello@resi.co.uk