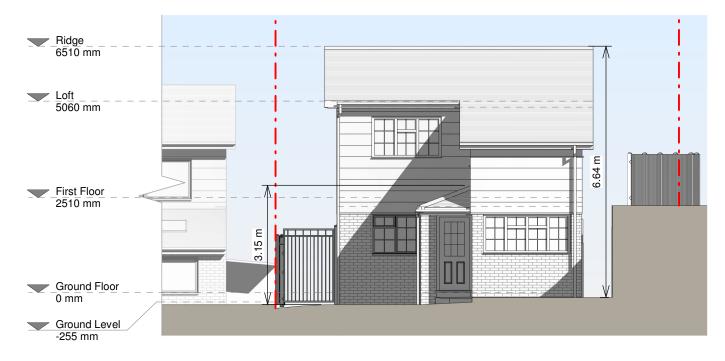

**Front Elevation** 

**Rear Elevation** 

Left Side Elevation

Section A - A

Ground Floor Plan

Roof Plan

|         | RESI<br>Grow your home                                                                                                                                                                                                                        |
|---------|-----------------------------------------------------------------------------------------------------------------------------------------------------------------------------------------------------------------------------------------------|
|         | CONTACT<br>www.resi.co.uk<br>hello@resi.co.uk                                                                                                                                                                                                 |
|         | Copyright in the design and this drawing is the property of<br>RESI. Reproduction in whole or in part is forbidden without<br>written sanction of RESI. This drawing must be read in<br>conjunction with all other relevant documentation and |
|         | drawings.<br>RESI accepts no liability for any expense, loss or damage of<br>whatsoever nature and however arising from any variation<br>which has not been referred to them and their approval<br>obtained.                                  |
|         | Print out to actual scale. For planning purposes only. All<br>dimensions to be cross checked on site prior to construction<br>and ordering of products. Any discrepancies to be reported<br>to RESI immediately.                              |
|         | NOTES                                                                                                                                                                                                                                         |
|         |                                                                                                                                                                                                                                               |
|         | Revision       Rev     Notes     Date                                                                                                                                                                                                         |
|         | A Planning Issue 19/03/2021                                                                                                                                                                                                                   |
|         |                                                                                                                                                                                                                                               |
|         | KEY     Proposed walls   Boundary line     Existing walls   Proposed beam     Existing removed   Proposed drainage     Existing removed                                                                                                       |
|         | JOB TITLE<br>Proposed ground floor internal<br>alterations, facade alterations,<br>floor plan redesign and all<br>associated works at 22<br>Redleaf Close                                                                                     |
|         | <b>STATUS</b><br>Planning                                                                                                                                                                                                                     |
|         | DRAWING TITLE<br>Proposed Floor and Roof Plans                                                                                                                                                                                                |
|         | CLIENT<br>Tom Motum                                                                                                                                                                                                                           |
|         | SCALEDRAWN1 : 100 at A3KE                                                                                                                                                                                                                     |
| 2 3 4 5 | DATECHECKEDMar 2021JC                                                                                                                                                                                                                         |
| m       | drawing no. 71520 - 3100 A                                                                                                                                                                                                                    |

**Front Elevation** 

**Rear Elevation** 

Left Side Elevation

Section A - A