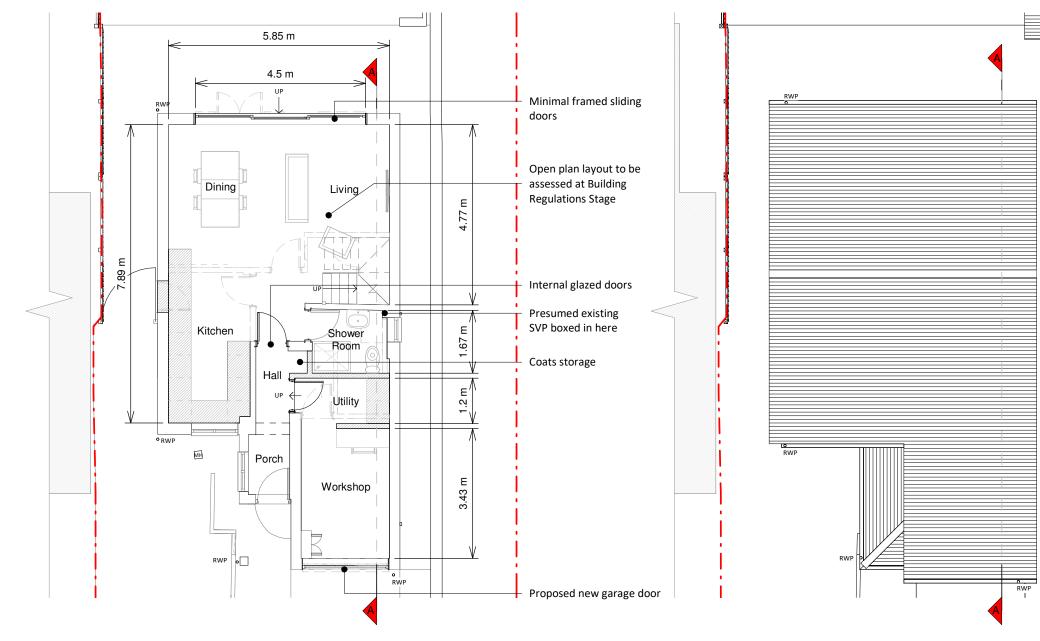

Ground Floor Plan

Roof Plan

|         | <b>RESI</b><br>Grow your home                                                                                                                                                                                                                              |
|---------|------------------------------------------------------------------------------------------------------------------------------------------------------------------------------------------------------------------------------------------------------------|
|         | CONTACT<br>www.resi.co.uk<br>hello@resi.co.uk                                                                                                                                                                                                              |
|         | Copyright in the design and this drawing is the property of<br>RESI. Reproduction in whole or in part is forbidden without<br>written sanction of RESI. This drawing must be read in<br>conjunction with all other relevant documentation and<br>drawings. |
|         | RESI accepts no liability for any expense, loss or damage of<br>whatsoever nature and however arising from any variation<br>which has not been referred to them and their approval<br>obtained.                                                            |
| D.      | Print out to actual scale. For planning purposes only. All<br>dimensions to be cross checked on site prior to construction<br>and ordering of products. Any discrepancies to be reported<br>to RESI immediately.                                           |
|         | NOTES                                                                                                                                                                                                                                                      |
|         |                                                                                                                                                                                                                                                            |
|         | Revision       Rev     Notes     Date                                                                                                                                                                                                                      |
|         | A Planning Issue 19/03/2021                                                                                                                                                                                                                                |
|         |                                                                                                                                                                                                                                                            |
|         | KEY                                                                                                                                                                                                                                                        |
|         | Proposed walls Boundary line Proposed beam Existing walls Proposed drainage Existing removed 1.8m Head height Proposed rooflight 1.5m Head height                                                                                                          |
|         | JOB TITLE<br>Proposed ground floor internal<br>alterations, facade alterations,<br>floor plan redesign and all<br>associated works at 22<br>Redleaf Close                                                                                                  |
|         | <b>STATUS</b><br>Planning                                                                                                                                                                                                                                  |
|         | DRAWING TITLE<br>Existing Floor and Roof Plans                                                                                                                                                                                                             |
|         | CLIENT<br>Tom Motum                                                                                                                                                                                                                                        |
|         | SCALEDRAWN1 : 100 at A3AR                                                                                                                                                                                                                                  |
| 2 3 4 5 | DATECHECKEDMar 2021KA                                                                                                                                                                                                                                      |
| m       | drawing no. 71520 - 1100 A                                                                                                                                                                                                                                 |