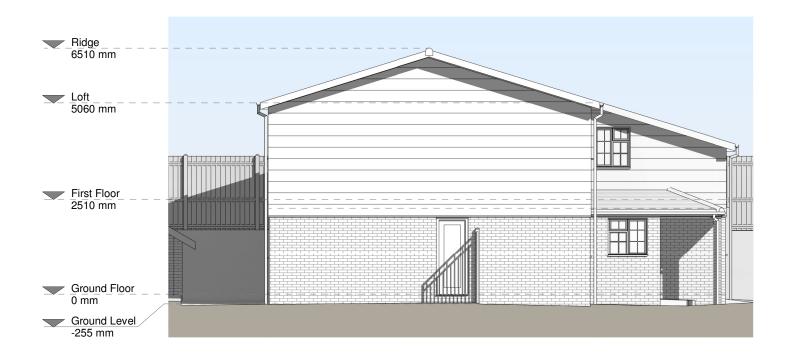

|
| 2 3 4 5 | DATECHECKEDMar 2021KA                                                                                                                                                                                                                                      |
| m       | drawing no. 71520 - 1100 A                                                                                                                                                                                                                                 |



**Front Elevation** 









**Rear Elevation** 



Left Side Elevation









Section A - A









Ground Floor Plan

Roof Plan



|         | RESI<br>Grow your home                                                                                                                                                                                                                        |
|---------|-----------------------------------------------------------------------------------------------------------------------------------------------------------------------------------------------------------------------------------------------|
|         | CONTACT<br>www.resi.co.uk<br>hello@resi.co.uk