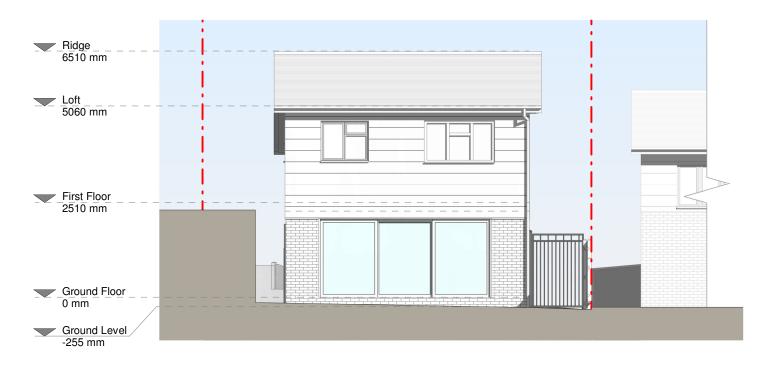

**Front Elevation** 

**Rear Elevation** 

Left Side Elevation

Section A - A

Ground Floor Plan

Roof Plan

|         | RESI<br>Grow your home                                                                                                                                                                                                                        |
|---------|-----------------------------------------------------------------------------------------------------------------------------------------------------------------------------------------------------------------------------------------------|
|         | CONTACT<br>www.resi.co.uk<br>hello@resi.co.uk                                                                                                                                                                                                 |
|         | Copyright in the design and this drawing is the property of<br>RESI. Reproduction in whole or in part is forbidden without<br>written sanction of RESI. This drawing must be read in<br>conjunction with all other relevant documentation and |
|         | drawings.<br>RESI accepts no liability for any expense, loss or damage of<br>whatsoever nature and however arising from any variation<br>which has not been referred to them and their approval<br>obtained.                                  |
|         | Print out to actual scale. For planning purposes only. All<br>dimensions to be cross checked on site prior to construction<br>and ordering of products. Any discrepancies to be reported<br>to RESI immediately.                              |
|         | NOTES                                                                                                                                                                                                                                         |
|         |                                                                                                                                                                                                                                               |
|         | Revision       Rev     Notes     Date                                                                                                                                                                                                         |
|         | A Planning Issue 19/03/2021                                                                                                                                                                                                                   |
|         |                                                                                                                                                                                                                                               |
|         | KEY     Proposed walls   Boundary line     Existing walls   Proposed beam     Existing removed   Proposed drainage     Existing removed                                                                                                       |
|         | JOB TITLE<br>Proposed ground floor internal<br>alterations, facade alterations,<br>floor plan redesign and all<br>associated works at 22<br>Redleaf Close                                                                                     |
|         | <b>STATUS</b><br>Planning                                                                                                                                                                                                                     |
|         | DRAWING TITLE<br>Proposed Floor and Roof Plans                                                                                                                                                                                                |
|         | CLIENT<br>Tom Motum                                                                                                                                                                                                                           |
|         | SCALEDRAWN1 : 100 at A3KE                                                                                                                                                                                                                     |
| 2 3 4 5 | DATECHECKEDMar 2021JC                                                                                                                                                                                                                         |
| m       | drawing no. 71520 - 3100 A                                                                                                                                                                                                                    |

**Front Elevation** 

**Rear Elevation** 

Left Side Elevation

Section A - A