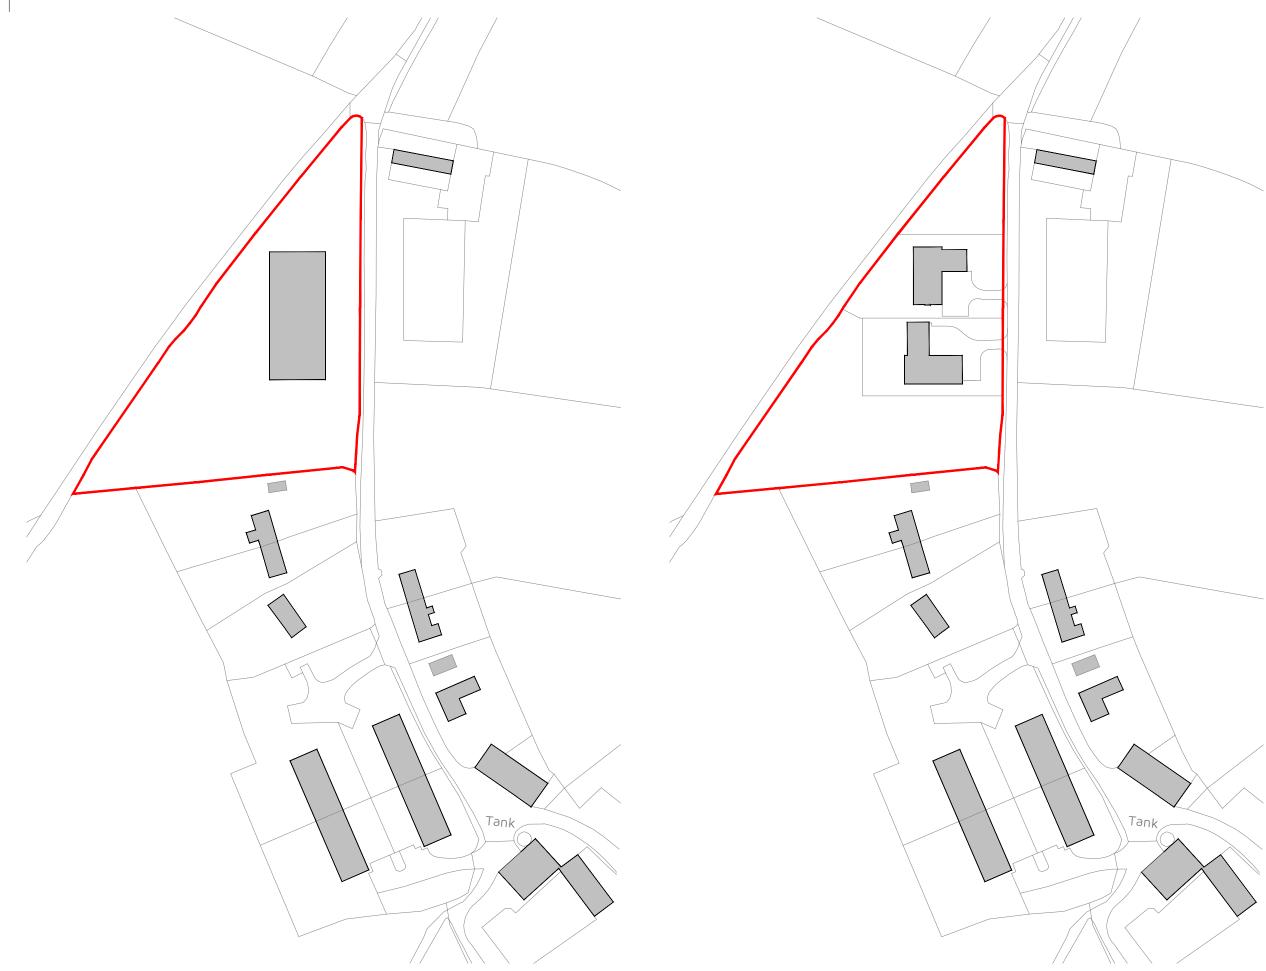

Existing Block Plan 1:1250 @ A3 Proposed Block Plan 1:1250 @ A3

| 10 0<br>Luuluul                                                                                                                                                                                                                         | 10 20<br>   <br>Metres (1:125 | 30 40 50<br>500<br>N        |
|-----------------------------------------------------------------------------------------------------------------------------------------------------------------------------------------------------------------------------------------|-------------------------------|-----------------------------|
| Cite Area                                                                                                                                                                                                                               | O C Llastacas                 |                             |
| Site Area: 0.6 Hectares                                                                                                                                                                                                                 |                               |                             |
|                                                                                                                                                                                                                                         | Application E                 | Boundary                    |
| SCHEDULE OF ACCOMMODATION<br>(Circa.)                                                                                                                                                                                                   |                               |                             |
| EXISTING                                                                                                                                                                                                                                |                               |                             |
| MIXED USE BA                                                                                                                                                                                                                            | ARN                           |                             |
| Footprint                                                                                                                                                                                                                               | GIA                           | Volume                      |
| 782sqm                                                                                                                                                                                                                                  | 758sqm                        | 6203cbm                     |
| (Ridge Height                                                                                                                                                                                                                           | 8705mm, Eaves                 | Height 7025mm)              |
| PROPOSED (Combined)                                                                                                                                                                                                                     |                               |                             |
|                                                                                                                                                                                                                                         | IED DWELLINGS                 |                             |
| Footprint                                                                                                                                                                                                                               | GIA                           | Volume                      |
| 490sqm                                                                                                                                                                                                                                  | 958sqm                        |                             |
| (37.5% reduct                                                                                                                                                                                                                           | ion)                          | (45.5% reduction)           |
| (Ridge Height 9735mm, Eaves Height 5275mm)                                                                                                                                                                                              |                               |                             |
| GIA's include s                                                                                                                                                                                                                         | space within gara             | ages                        |
|                                                                                                                                                                                                                                         |                               |                             |
|                                                                                                                                                                                                                                         |                               |                             |
|                                                                                                                                                                                                                                         |                               |                             |
|                                                                                                                                                                                                                                         |                               |                             |
|                                                                                                                                                                                                                                         |                               |                             |
|                                                                                                                                                                                                                                         |                               |                             |
|                                                                                                                                                                                                                                         |                               |                             |
|                                                                                                                                                                                                                                         |                               |                             |
|                                                                                                                                                                                                                                         |                               |                             |
|                                                                                                                                                                                                                                         |                               |                             |
|                                                                                                                                                                                                                                         |                               |                             |
| Rev: Reason:                                                                                                                                                                                                                            |                               | Date:                       |
| HAWKSPARE LTD                                                                                                                                                                                                                           |                               |                             |
| Project:<br>THE BARN, UPPER AUSTIN LODGE ROAD<br>EYNSFORD, DARTFORD, DA4 OHU                                                                                                                                                            |                               |                             |
| Title:<br>EXISTING AND PROPOSED BLOCK PLAN                                                                                                                                                                                              |                               |                             |
| Drawing No:<br>DHA/14625/1                                                                                                                                                                                                              |                               | le: Date:<br>250 FEB 2021   |
|                                                                                                                                                                                                                                         | dh                            | 0                           |
| Eclipse House, Eclipse Park. Sittingbourne Road                                                                                                                                                                                         |                               |                             |
| t: 01622 776226                                                                                                                                                                                                                         |                               | 22 776227                   |
| e: info@dhaplanning.co.uk w: www.dhaplanning.co.uk<br>No reproduction by any method of any part of this document<br>is permitted without the consent of the copyright holders.<br>Produced for Town and Country planning purposes only. |                               |                             |
| © Crown Copyright 2019. All rights reserved. Licence Number: 100031961                                                                                                                                                                  |                               |                             |
|                                                                                                                                                                                                                                         |                               |                             |
| © Crown Copyright 2                                                                                                                                                                                                                     |                               | . Licence Number: 100031961 |