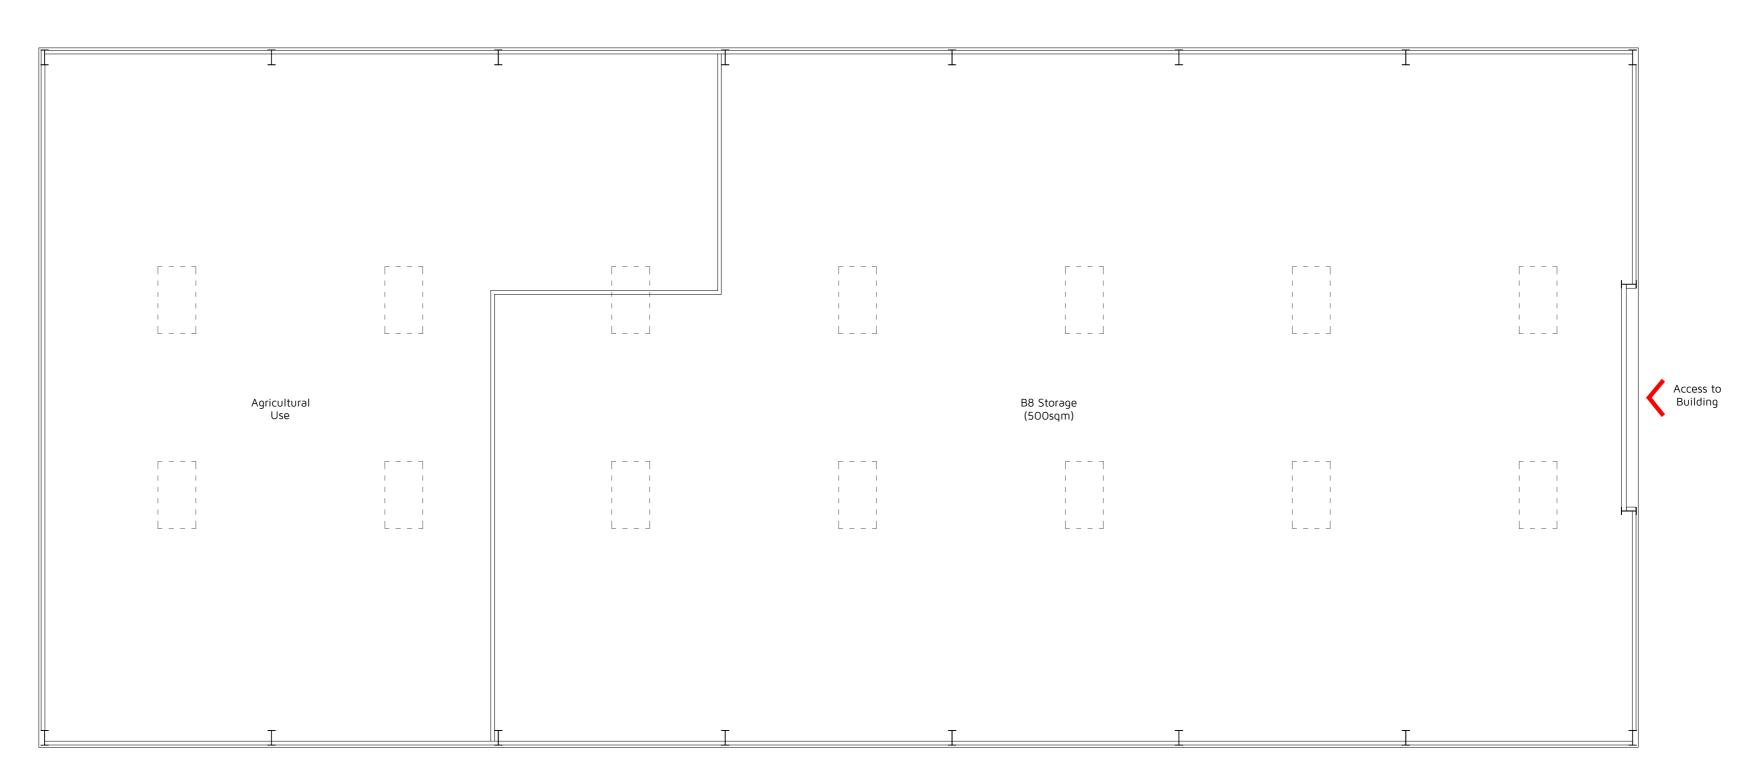

Existing Ground Floor Plan 1:100 @ A2

0 1 2 3 4 5 Luuluul | | |

Metres (1:100)

| Rev: | Reason: Date | te:      | Client:                                                                                                  |      |                 |                              |                                                                                                                     |       |  |
|------|--------------|----------|----------------------------------------------------------------------------------------------------------|------|-----------------|------------------------------|---------------------------------------------------------------------------------------------------------------------|-------|--|
|      |              |          | HAWKSPARE LT                                                                                             | D    |                 |                              | dha                                                                                                                 |       |  |
|      |              | Project: |                                                                                                          |      |                 |                              | Eclipse House, Eclipse Park. Sittingbourne Road                                                                     |       |  |
|      |              |          | THE BARN, UPPER AUSTIN LODGE ROAD<br>EYNSFORD, DARTFORD, DA4 OHU<br>Title:<br>EXISTING GROUND FLOOR PLAN |      |                 | E ROAD                       | Maidstone, Kent. ME14 3EN                                                                                           |       |  |
|      |              |          |                                                                                                          |      |                 |                              | t: 01622 776226 f: 01622 776227<br>e: info@dhaplanning.co.uk w: www.dhaplanning.co.uk                               |       |  |
|      |              |          |                                                                                                          |      |                 |                              | No reproduction by any method of any part of this document                                                          |       |  |
|      |              |          |                                                                                                          |      |                 |                              | is permitted without the consent of the copyright holders.<br>Produced for Town and Country planning purposes only. |       |  |
|      |              |          |                                                                                                          |      |                 |                              | © Crown Copyright 2019. All rights reserved. Licence Number: 10003                                                  | 31961 |  |
|      |              |          | Drawing No:<br>DHA/14625/03                                                                              | Rev: | Scale:<br>1:100 | <sub>Date:</sub><br>FEB 2021 | CAD Reference: DHA_14625_AUSTIN_AB06                                                                                | 2     |  |