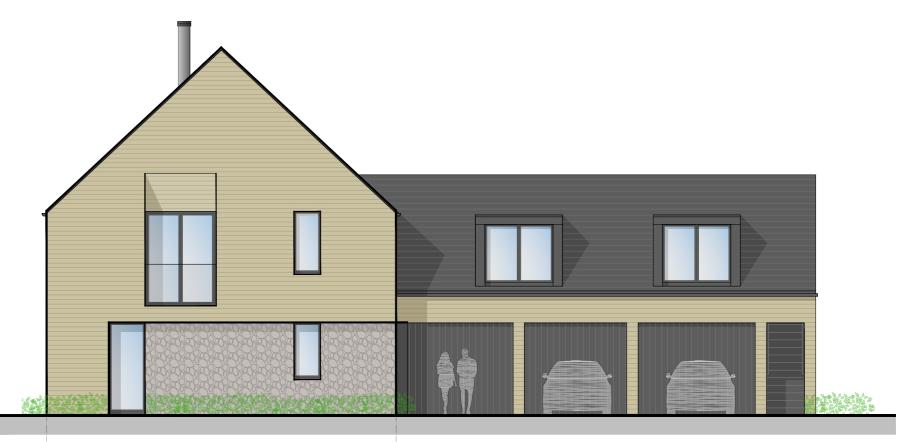

## PLOT 1 - Proposed Elevations 1:100 @ A2

2. Proposed East Elevation 1:100 @ A2

Outline of Basement Level

|                                                                                                                               | Rev: | Reason:                                | Date:    | Client:                                                                                                 |                                                                                                                                                                                   |  |
|-------------------------------------------------------------------------------------------------------------------------------|------|----------------------------------------|----------|---------------------------------------------------------------------------------------------------------|-----------------------------------------------------------------------------------------------------------------------------------------------------------------------------------|--|
| ited solid timber                                                                                                             | A    | OUTLINE OF BASEMENT LEVEL ADDED        | 28.04.21 | HAWKSPARE LTD                                                                                           | dha                                                                                                                                                                               |  |
| C mounted with rafter brackets                                                                                                |      |                                        |          | Project: Eclipse Hou                                                                                    | Eclipse House, Eclipse Park. Sittingbourne Road                                                                                                                                   |  |
| and a second standard with                                                                                                    |      |                                        |          | THE BARN, UPPER AUSTIN LODGE ROAD                                                                       | Maidstone, Kent. ME14 3EN                                                                                                                                                         |  |
| e grey powder coated steel with<br>eam                                                                                        |      |                                        |          | EYNSFORD, DARTFORD, DA4 OHU t: 01622 776226<br>e: info@dhaplanning.co                                   | f: 01622 776227<br>.uk w: www.dhaplanning.co.uk                                                                                                                                   |  |
| splayed brickwork to juliette<br>n east elevation<br>wder coated aluminium<br>agstone corner<br>steel beam to south elevation |      | Title:<br>PLOT 1 - PROPOSED ELEVATIONS |          | Title: No reproduction by any                                                                           | No reproduction by any method of any part of this document<br>is permitted without the consent of the copyright holders.<br>Produced for Town and Country planning purposes only. |  |
|                                                                                                                               |      |                                        |          | P(0) = PR(P(0SED) + EVATIONS = 1                                                                        |                                                                                                                                                                                   |  |
|                                                                                                                               |      |                                        |          | © Crown Copyright 2019                                                                                  | 9. All rights reserved. Licence Number: 100031961                                                                                                                                 |  |
|                                                                                                                               |      |                                        |          | Drawing No: Rev: Scale: Date: CAD Reference: DHA_1   DHA/14625/14 A 1:100 FEB 2021 CAD Reference: DHA_1 | 4625_AUSTIN_ABO6 A2                                                                                                                                                               |  |