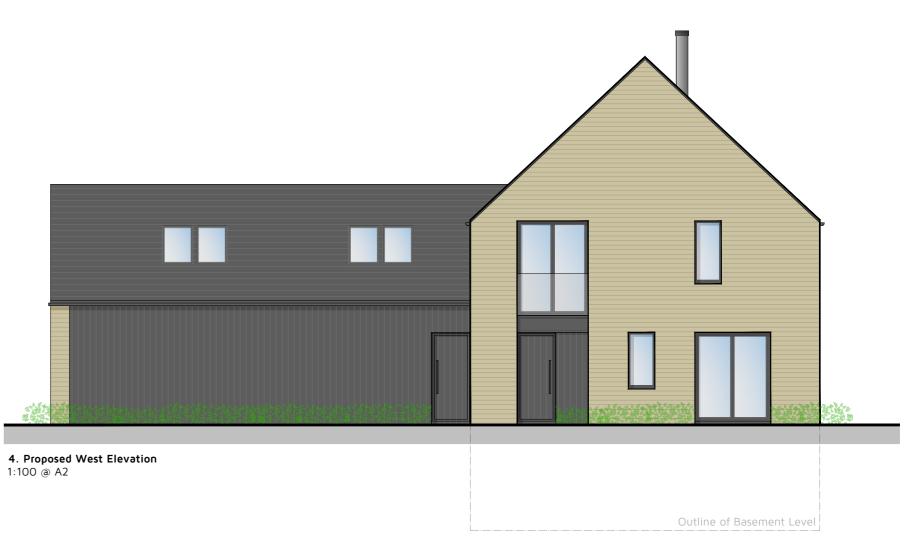

## PLOT 1 - Proposed Elevations 1:100 @ A2

2. Proposed East Elevation 1:100 @ A2

Outline of Basement Level

|                                                                                                                               | Rev: | Reason:                                | Date:    | Client:                                                                                                 |                                                                                                                                                                                   |  |
|-------------------------------------------------------------------------------------------------------------------------------|------|----------------------------------------|----------|---------------------------------------------------------------------------------------------------------|-----------------------------------------------------------------------------------------------------------------------------------------------------------------------------------|--|
| ited solid timber                                                                                                             | A    | OUTLINE OF BASEMENT LEVEL ADDED        | 28.04.21 | HAWKSPARE LTD                                                                                           | dha                                                                                                                                                                               |  |
| C mounted with rafter brackets                                                                                                |      |                                        |          | Project: Eclipse Hou                                                                                    | Eclipse House, Eclipse Park. Sittingbourne Road                                                                                                                                   |  |
| and a second standard with                                                                                                    |      |                                        |          | THE BARN, UPPER AUSTIN LODGE ROAD                                                                       | Maidstone, Kent. ME14 3EN                                                                                                                                                         |  |
| e grey powder coated steel with<br>eam                                                                                        |      |                                        |          | EYNSFORD, DARTFORD, DA4 OHU t: 01622 776226<br>e: info@dhaplanning.co                                   | f: 01622 776227<br>.uk w: www.dhaplanning.co.uk                                                                                                                                   |  |
| splayed brickwork to juliette<br>n east elevation<br>wder coated aluminium<br>agstone corner<br>steel beam to south elevation |      | Title:<br>PLOT 1 - PROPOSED ELEVATIONS |          | Title: No reproduction by any                                                                           | No reproduction by any method of any part of this document<br>is permitted without the consent of the copyright holders.<br>Produced for Town and Country planning purposes only. |  |
|                                                                                                                               |      |                                        |          | P(0) = PR(P(0SED) + EVATIONS = 1                                                                        |                                                                                                                                                                                   |  |
|                                                                                                                               |      |                                        |          | © Crown Copyright 2019                                                                                  | 9. All rights reserved. Licence Number: 100031961                                                                                                                                 |  |
|                                                                                                                               |      |                                        |          | Drawing No: Rev: Scale: Date: CAD Reference: DHA_1   DHA/14625/14 A 1:100 FEB 2021 CAD Reference: DHA_1 | 4625_AUSTIN_ABO6 A2                                                                                                                                                               |  |