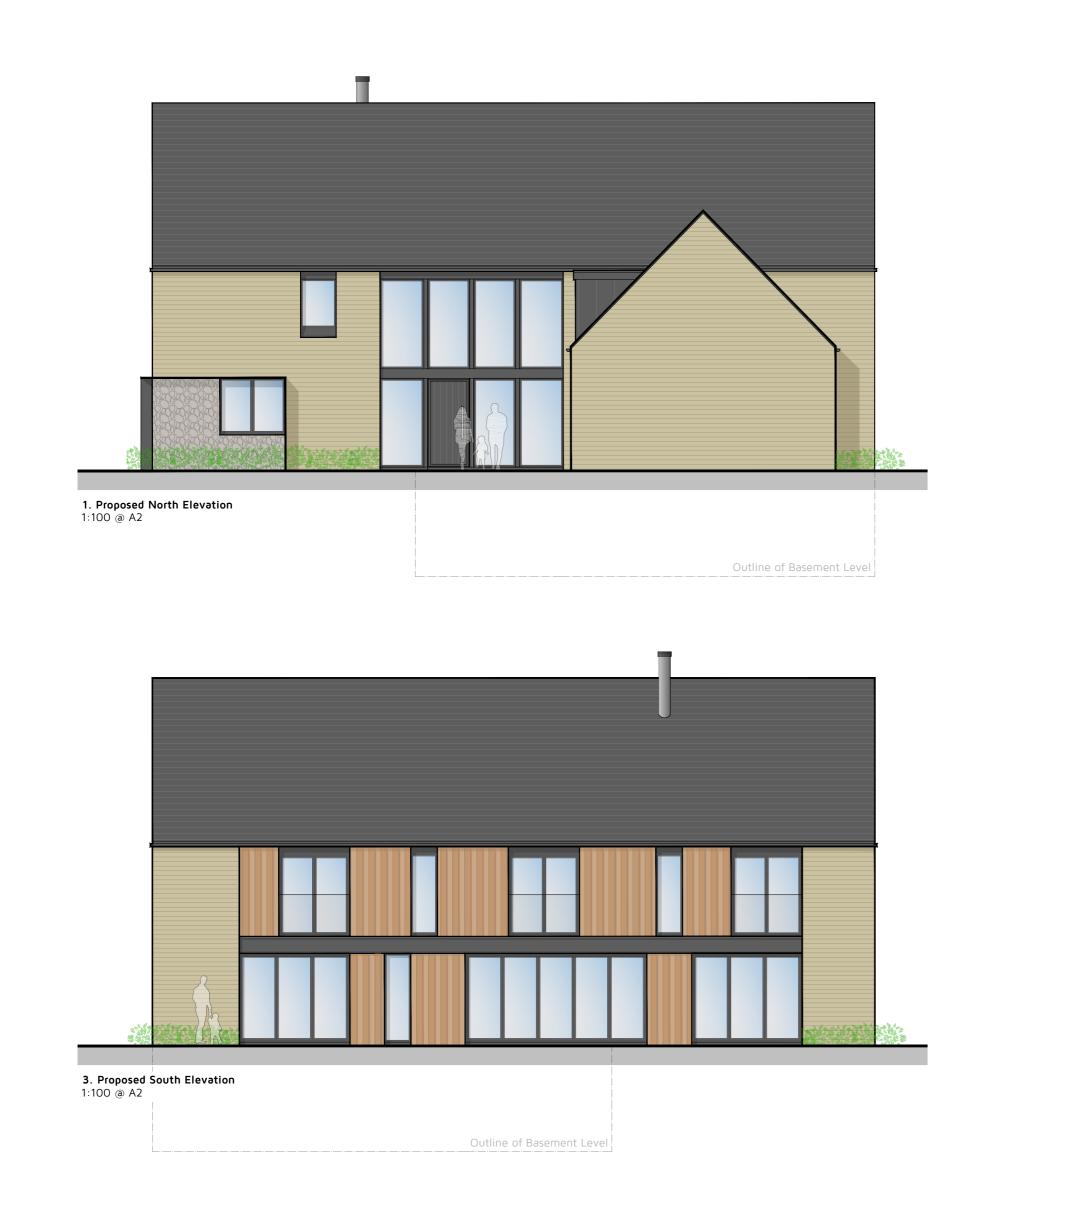

## PLOT 1 - Proposed Elevations 1:100 @ A2

2. Proposed East Elevation 1:100 @ A2

Outline of Basement Level

|                                                                                                                               | Rev: | Reason:                                | Date:    | Client:                                                                                                 |                                                                                                                                                                                   |  |
|-------------------------------------------------------------------------------------------------------------------------------|------|----------------------------------------|----------|---------------------------------------------------------------------------------------------------------|-----------------------------------------------------------------------------------------------------------------------------------------------------------------------------------|--|
| ited solid timber                                                                                                             | A    | OUTLINE OF BASEMENT LEVEL ADDED        | 28.04.21 | HAWKSPARE LTD                                                                                           | dha                                                                                                                                                                               |  |
| C mounted with rafter brackets                                                                                                |      |                                        |          | Project: Eclipse Hou                                                                                    | Eclipse House, Eclipse Park. Sittingbourne Road                                                                                                                                   |  |
| and a second standard with                                                                                                    |      |                                        |          | THE BARN, UPPER AUSTIN LODGE ROAD                                                                       | Maidstone, Kent. ME14 3EN                                                                                                                                                         |  |
| e grey powder coated steel with<br>eam                                                                                        |      |                                        |          | EYNSFORD, DARTFORD, DA4 OHU t: 01622 776226<br>e: info@dhaplanning.co                                   | f: 01622 776227<br>.uk w: www.dhaplanning.co.uk                                                                                                                                   |  |
| splayed brickwork to juliette<br>n east elevation<br>wder coated aluminium<br>agstone corner<br>steel beam to south elevation |      | Title:<br>PLOT 1 - PROPOSED ELEVATIONS |          | Title: No reproduction by any                                                                           | No reproduction by any method of any part of this document<br>is permitted without the consent of the copyright holders.<br>Produced for Town and Country planning purposes only. |  |
|                                                                                                                               |      |                                        |          | P(0) = PR(P(0SED) + EVATIONS = 1                                                                        |                                                                                                                                                                                   |  |
|                                                                                                                               |      |                                        |          | © Crown Copyright 2019                                                                                  | 9. All rights reserved. Licence Number: 100031961                                                                                                                                 |  |
|                                                                                                                               |      |                                        |          | Drawing No: Rev: Scale: Date: CAD Reference: DHA_1   DHA/14625/14 A 1:100 FEB 2021 CAD Reference: DHA_1 | 4625_AUSTIN_ABO6 A2                                                                                                                                                               |  |