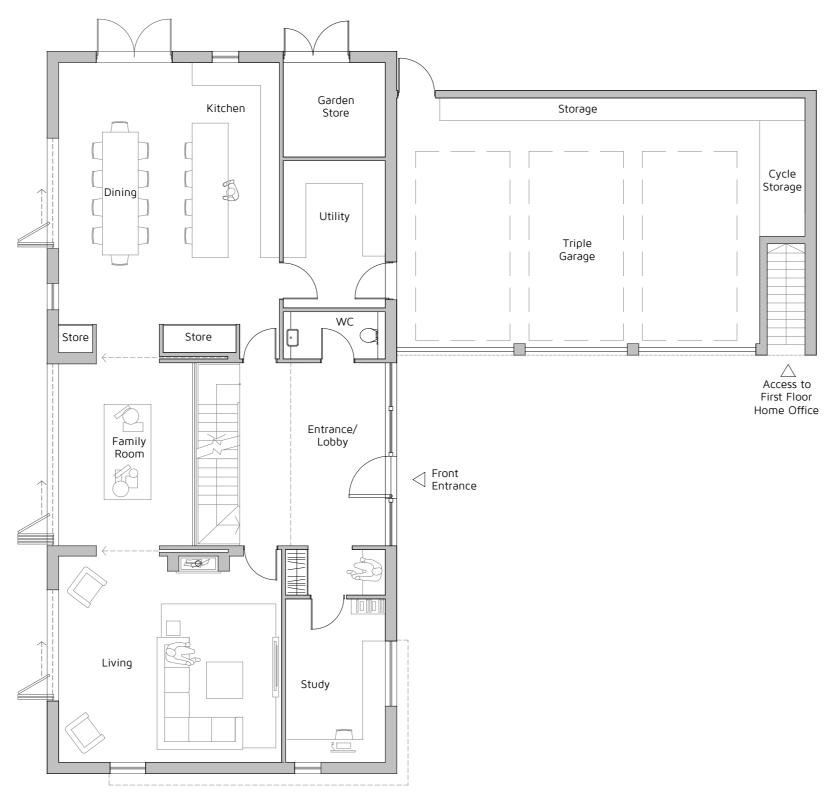

Proposed Basement Plan 1:100 @ A2 Proposed Ground Floor Plan 1:100 @ A2

## PLOT 1 - Proposed Plans 1:100 @ A2







Proposed First Floor Plan 1:100 @ A2

|  | Rev: | Reason: | Date: | Client:                                                          |      |                 |                                                                                                                                                                                   |                              |          |    |
|--|------|---------|-------|------------------------------------------------------------------|------|-----------------|----------------------------------------------------------------------------------------------------------------------------------------------------------------------------