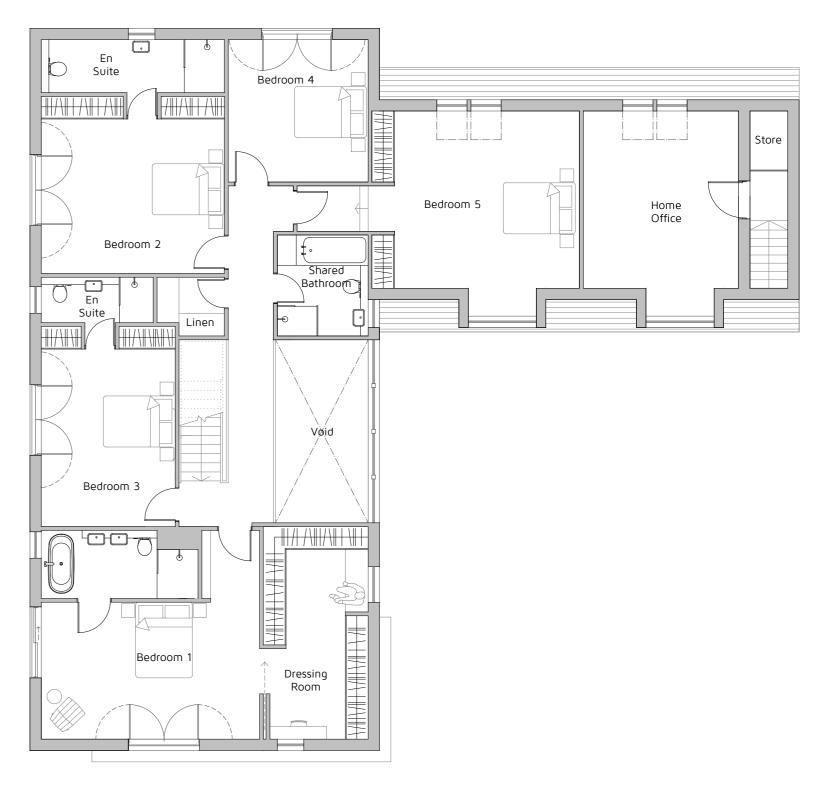

## PLOT 1 - Proposed Plans 1:100 @ A2

Proposed First Floor Plan 1:100 @ A2

|  | Rev: | Reason: | Date: | Client:                                                          |      |                 |                                                                                                                                                                                   |                              |          |    |
|--|------|---------|-------|------------------------------------------------------------------|------|-----------------|-----------------------------------------------------------------------------------------------------------------------------------------------------------------------------------|------------------------------|----------|----|
|  |      |         |       | HAWKSPARE LT                                                     | D    |                 |                                                                                                                                                                                   | O                            |          |    |
|  |      |         |       | Project:                                                         |      |                 | Eclipse House, Eclipse Park. Sittingbourne Road                                                                                                                                   |                              |          |    |
|  |      |         |       | THE BARN, UPPER AUSTIN LODGE ROAD<br>EYNSFORD, DARTFORD, DA4 OHU |      |                 | Maidstone, Kent. ME14 3EN   t: 01622 776226 f: 01622 776227   e: info@dhaplanning.co.uk w: www.dhaplanning.co.uk                                                                  |                              | ık       |    |
|  |      |         |       | Title:<br>PLOT 1 - PROPOSED PLANS                                |      |                 | No reproduction by any method of any part of this document<br>is permitted without the consent of the copyright holders.<br>Produced for Town and Country planning purposes only. |                              |          |    |
|  |      |         |       |                                                                  |      |                 | © Crown Copyright 2019. All rights reserved. Licence Number: 100031961                                                                                                            |                              |          |    |
|  |      |         |       | Drawing No:<br>DHA/14625/13                                      | Rev: | Scale:<br>1:100 | <sub>Date:</sub><br>FEB 2021                                                                                                                                                      | CAD Reference: DHA_14625_AUS | TIN_AB06 | A2 |