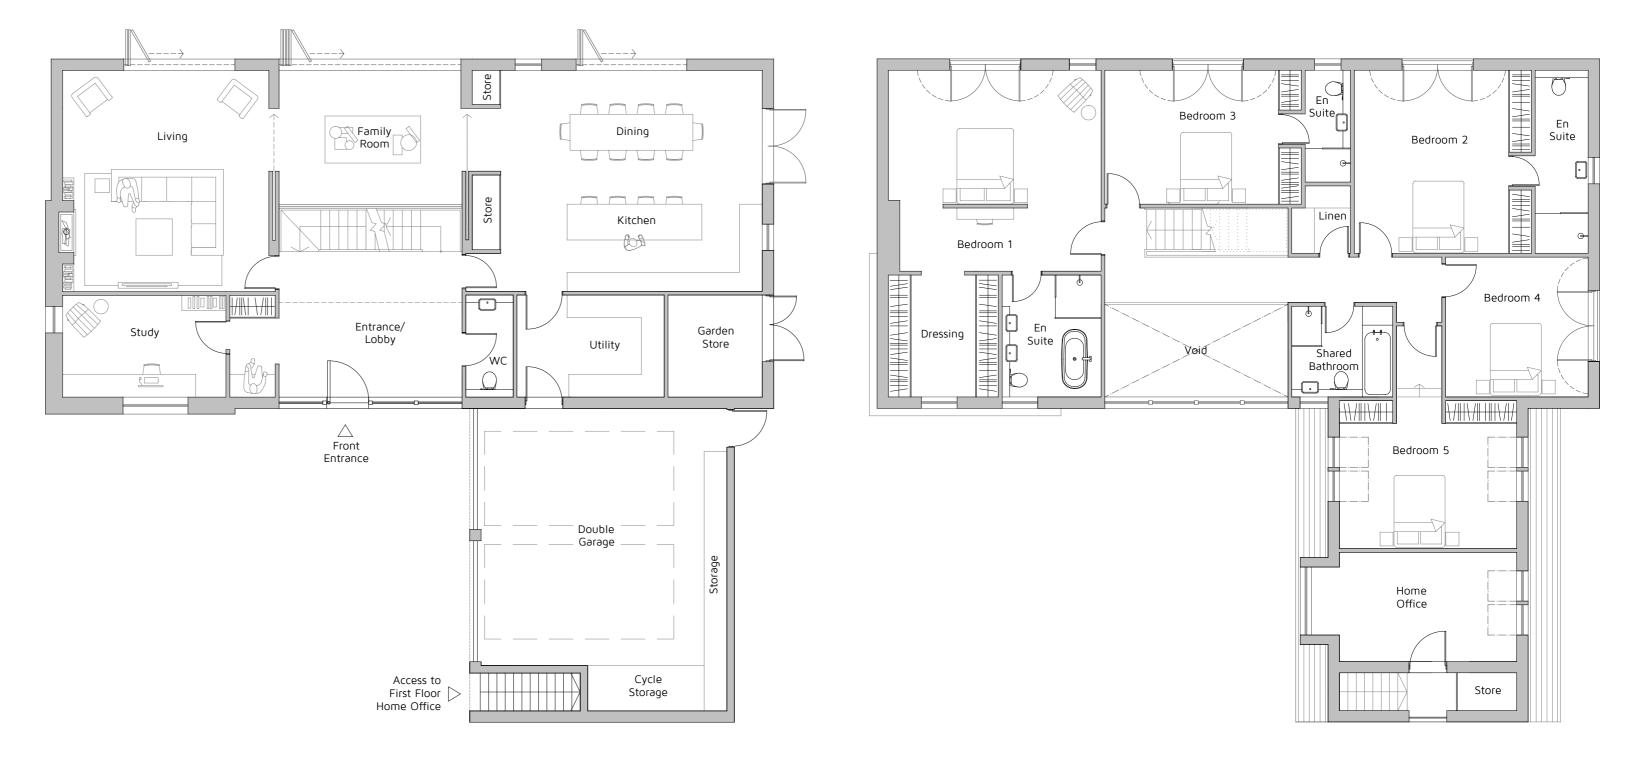

## PLOT 2 - Proposed Plans 1:100 @ A2

Proposed First Floor Plan 1:100 @ A2

| Rev:     | Reason:                                                           | Date: | Client:                                                                                                                                     |  |
|----------|-------------------------------------------------------------------|-------|---------------------------------------------------------------------------------------------------------------------------------------------|--|
|          |                                                                   |       | HAWKSPARE LTD                                                                                                                               |  |
| Project: | Project: Eclipse House, Eclipse Park. Sittingbourne Road          |       |                                                                                                                                             |  |
|          |                                                                   |       | THE BARN, UPPER AUSTIN LODGE ROAD Maidstone, Kent. ME14 3EN                                                                                 |  |
|          |                                                                   |       | EYNSFORD, DARTFORD, DA4 OHU t: 01622 776226 f: 01622 776227   e: info@dhaplanning.co.uk w: www.dhaplanning.co.uk                            |  |
| Title:   | Title: No reproduction by any method of any part of this document |       |                                                                                                                                             |  |
|          |                                                                   |       | PLOT 2 - PROPOSED PLANS is permitted without the consent of the copyright holders.<br>Produced for Town and Country planning purposes only. |  |
|          |                                                                   |       | © Crown Copyright 2019. All rights reserved. Licence Number: 100031961                                                                      |  |
|          |                                                                   |       | Drawing No:   Rev:   Scale:   Date:   CAD Reference:   DHA_14625/15_AUSTIN_AB06   A2                                                        |  |