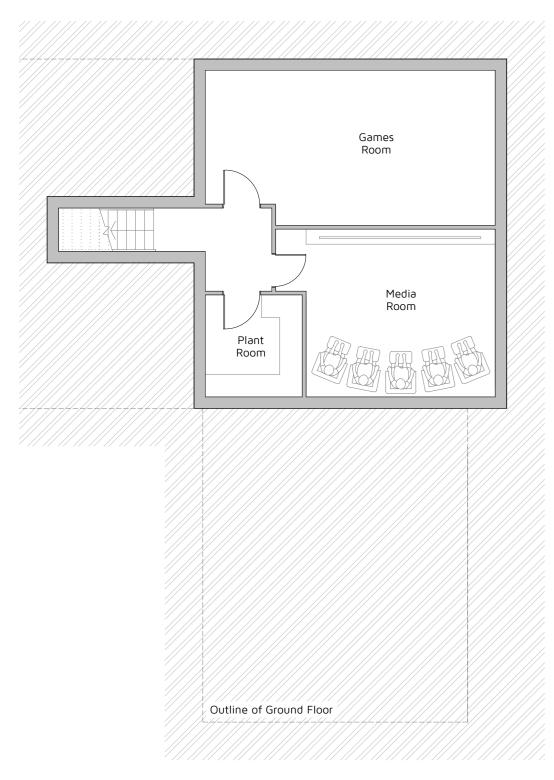

Proposed Basement Plan 1:100 @ A2 Proposed Ground Floor Plan 1:100 @ A2

## PLOT 2 - Proposed Plans 1:100 @ A2





Proposed First Floor Plan 1:100 @ A2

| Rev:     | Reason:                                                           | Date: | Client:                                                                                                                                     |  |
|----------|-------------------------------------------------------------------|-------|---------------------------------------------------------------------------------------------------------------------------------------------|--|
|          |                                                                   |       | HAWKSPARE LTD