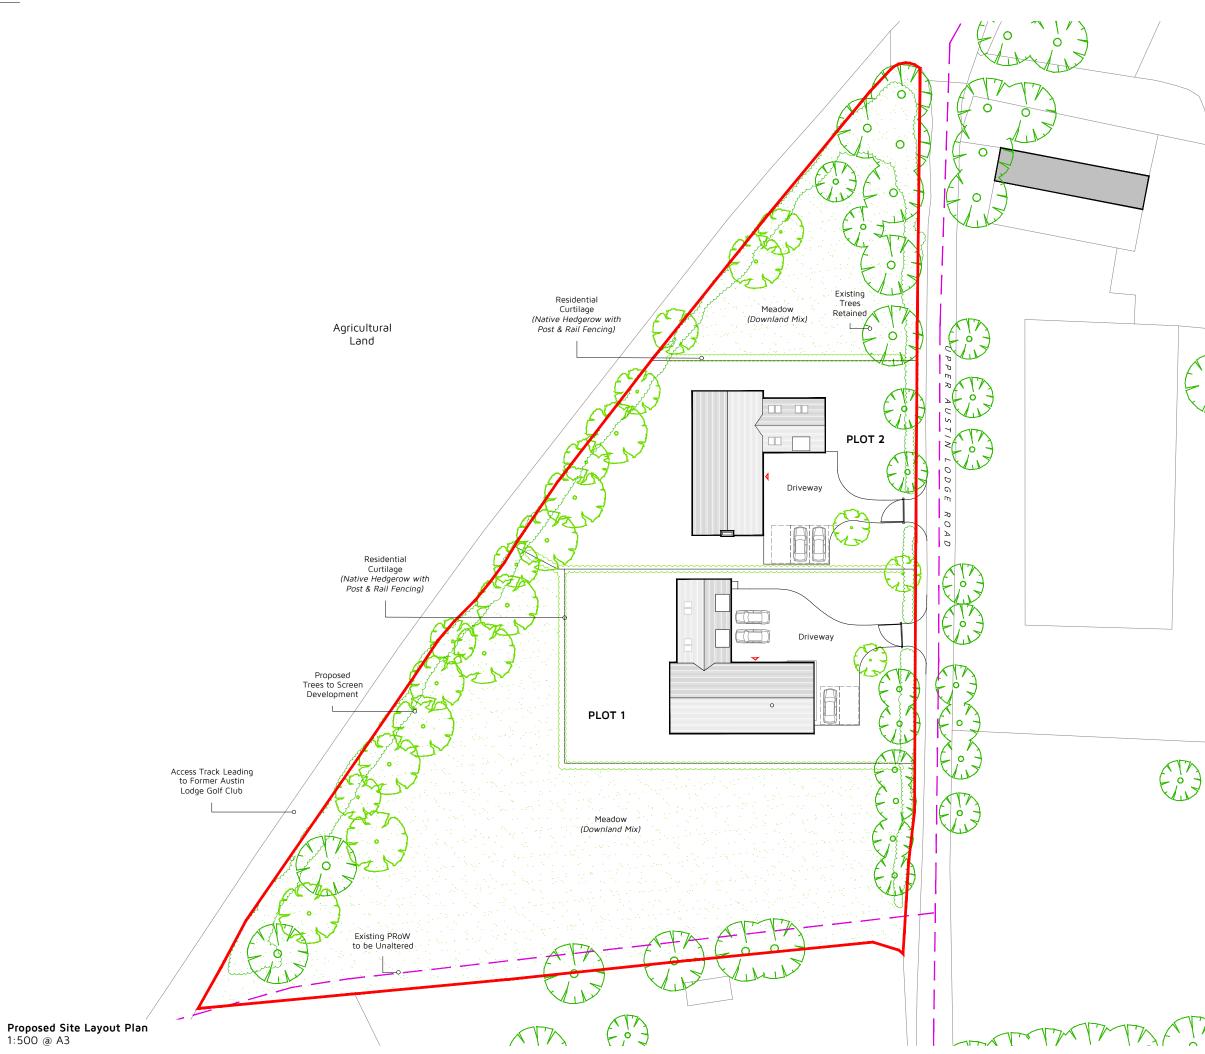

| 0 5<br>Luuluul                                                                                                                                                                                                                                                                                                                                                                                                                                    | 10<br>                                                                                                                                                                              | 15                                                                                                                                                                              | 20 25                                                                                                                                                             |
|---------------------------------------------------------------------------------------------------------------------------------------------------------------------------------------------------------------------------------------------------------------------------------------------------------------------------------------------------------------------------------------------------------------------------------------------------|-------------------------------------------------------------------------------------------------------------------------------------------------------------------------------------|---------------------------------------------------------------------------------------------------------------------------------------------------------------------------------|-------------------------------------------------------------------------------------------------------------------------------------------------------------------|
|                                                                                                                                                                                                                                                                                                                                                                                                                                                   | Metre                                                                                                                                                                               | s (1:50                                                                                                                                                                         | 0)                                                                                                                                                                |
|                                                                                                                                                                                                                                                                                                                                                                                                                                                   |                                                                                                                                                                                     |                                                                                                                                                                                 | N                                                                                                                                                                 |
| Site Area:                                                                                                                                                                                                                                                                                                                                                                                                                                        | 0.6 He                                                                                                                                                                              | ctares                                                                                                                                                                          |                                                                                                                                                                   |
| Application Boundary                                                                                                                                                                                                                                                                                                                                                                                                                              |                                                                                                                                                                                     |                                                                                                                                                                                 | oundary                                                                                                                                                           |
|                                                                                                                                                                                                                                                                                                                                                                                                                                                   | Existin                                                                                                                                                                             | g Trees                                                                                                                                                                         | (Illustrative)                                                                                                                                                    |
| $\mathbf{C}$                                                                                                                                                                                                                                                                                                                                                                                                                                      | Propos                                                                                                                                                                              | ed Tree                                                                                                                                                                         | 25                                                                                                                                                                |
|                                                                                                                                                                                                                                                                                                                                                                                                                                                   | Existin                                                                                                                                                                             | g PRoW                                                                                                                                                                          | /                                                                                                                                                                 |
| SCHEDULE OF<br>(Circa.)                                                                                                                                                                                                                                                                                                                                                                                                                           | F ACCOM                                                                                                                                                                             | MODATIO                                                                                                                                                                         | NC                                                                                                                                                                |
| EXISTING (Mi)                                                                                                                                                                                                                                                                                                                                                                                                                                     | xed Use B                                                                                                                                                                           | arn)                                                                                                                                                                            |                                                                                                                                                                   |
| Footprint                                                                                                                                                                                                                                                                                                                                                                                                                                         | G                                                                                                                                                                                   | IA                                                                                                                                                                              | Volume                                                                                                                                                            |
| 782sqm                                                                                                                                                                                                                                                                                                                                                                                                                                            | 75                                                                                                                                                                                  | 8sqm                                                                                                                                                                            | 6203cbm                                                                                                                                                           |
| (Ridge Height                                                                                                                                                                                                                                                                                                                                                                                                                                     | 8705mm                                                                                                                                                                              | , Eaves ⊦                                                                                                                                                                       | leight 7025mm)                                                                                                                                                    |
| PROPOSED                                                                                                                                                                                                                                                                                                                                                                                                                                          |                                                                                                                                                                                     |                                                                                                                                                                                 |                                                                                                                                                                   |
| PLOT 1                                                                                                                                                                                                                                                                                                                                                                                                                                            |                                                                                                                                                                                     |                                                                                                                                                                                 |                                                                                                                                                                   |
| Footprint                                                                                                                                                                                                                                                                                                                                                                                                                                         | G                                                                                                                                                                                   | IA                                                                                                                                                                              | Volume                                                                                                                                                            |
| 254sqm                                                                                                                                                                                                                                                                                                                                                                                                                                            | 49                                                                                                                                                                                  | 96sqm                                                                                                                                                                           | 1741cbm                                                                                                                                                           |
| PLOT 2                                                                                                                                                                                                                                                                                                                                                                                                                                            |                                                                                                                                                                                     | ·                                                                                                                                                                               |                                                                                                                                                                   |
| Footprint                                                                                                                                                                                                                                                                                                                                                                                                                                         | G                                                                                                                                                                                   | IA                                                                                                                                                                              | Volume                                                                                                                                                            |
| 236sqm                                                                                                                                                                                                                                                                                                                                                                                                                                            | 46                                                                                                                                                                                  | 52sqm                                                                                                                                                                           | 1639cbm                                                                                                                                                           |
|                                                                                                                                                                                                                                                                                                                                                                                                                                                   |                                                                                                                                                                                     |                                                                                                                                                                                 | leight 5275mm)                                                                                                                                                    |
| GIA's include :                                                                                                                                                                                                                                                                                                                                                                                                                                   |                                                                                                                                                                                     |                                                                                                                                                                                 |                                                                                                                                                                   |
|                                                                                                                                                                                                                                                                                                                                                                                                                                                   |                                                                                                                                                                                     |                                                                                                                                                                                 |                                                                                                                                                                   |
|                                                                                                                                                                                                                                                                                                                                                                                                                                                   |                                                                                                                                                                                     |                                                                                                                                                                                 |                                                                                                                                                                   |
| TOTAL PROP                                                                                                                                                                                                                                                                                                                                                                                                                                        |                                                                                                                                                                                     | 10                                                                                                                                                                              | Volumo                                                                                                                                                            |
| <u>TOTAL PROP</u> (<br>Footprint                                                                                                                                                                                                                                                                                                                                                                                                                  | G                                                                                                                                                                                   | IA<br>Secom                                                                                                                                                                     | Volume                                                                                                                                                            |
| TOTAL PROP                                                                                                                                                                                                                                                                                                                                                                                                                                        | <b>G</b><br>9!                                                                                                                                                                      | <b>IA</b><br>58sqm                                                                                                                                                              | 3380cbm                                                                                                                                                           |
| <u>TOTAL PROP</u><br>Footprint<br>490sqm                                                                                                                                                                                                                                                                                                                                                                                                          | <b>G</b><br>9!                                                                                                                                                                      |                                                                                                                                                                                 | 3380cbm                                                                                                                                                           |
| TOTAL PROPE<br>Footprint<br>490sqm<br>(37.5% reduct<br>(37.5% reduct<br>Rev: Reason:<br>Client:                                                                                                                                                                                                                                                                                                                                                   | G<br>9!                                                                                                                                                                             |                                                                                                                                                                                 | 3380cbm<br>(45.5% reduction                                                                                                                                       |
| TOTAL PROPE<br>Footprint<br>490sqm<br>(37.5% reduct<br>Rev: Reason:<br>Client:<br>HAWKSPARE                                                                                                                                                                                                                                                                                                                                                       | G<br>9!                                                                                                                                                                             |                                                                                                                                                                                 | 3380cbm<br>(45.5% reduction                                                                                                                                       |
| TOTAL PROPE<br>Footprint<br>490sqm<br>(37.5% reduct<br>Rev: Reason:<br>Client:                                                                                                                                                                                                                                                                                                                                                                    | G<br>9!<br>iion)                                                                                                                                                                    | 58sqm<br>JSTIN L                                                                                                                                                                | 3380cbm<br>(45.5% reduction<br>Date:                                                                                                                              |
| TOTAL PROPE<br>Footprint<br>490sqm<br>(37.5% reduct<br>Rev: Reason:<br>Client:<br>HAWKSPARE<br>Project:<br>THE BARN, U                                                                                                                                                                                                                                                                                                                            | G<br>9!<br>ion)<br>LTD<br>IPPER AU<br>DARTFOR                                                                                                                                       | 58sqm<br>JSTIN L<br>RD, DA4                                                                                                                                                     | 3380cbm<br>(45.5% reduction<br>Date:<br>ODGE ROAD<br>OHU                                                                                                          |
| TOTAL PROPE<br>Footprint<br>490sqm<br>(37.5% reduct<br>(37.5% reduct<br>Rev: Reason:<br>Client:<br>HAWKSPARE<br>Project:<br>THE BARN, U<br>EYNSFORD, D                                                                                                                                                                                                                                                                                            | g<br>99<br>cion)<br>LTD<br>JPPER AU<br>DARTFOF<br>ITE LAY(<br>Rev:                                                                                                                  | 58sqm<br>JSTIN L<br>RD, DA4                                                                                                                                                     | 3380cbm<br>(45.5% reduction<br>Date:<br>ODGE ROAD<br>OHU<br>AN                                                                                                    |
| TOTAL PROPA<br>Footprint<br>490sqm<br>(37.5% reduct<br>(37.5% reduct<br>Client:<br>HAWKSPARE<br>Project:<br>THE BARN, U<br>EYNSFORD, D<br>Title:<br>PROPOSED S<br>Drawing No:                                                                                                                                                                                                                                                                     | g<br>99<br>cion)<br>LTD<br>JPPER AU<br>DARTFOF<br>ITE LAY(<br>Rev:                                                                                                                  | 58sqm<br>JSTIN L<br>RD, DA4<br>DUT PL/<br>Scale                                                                                                                                 | 3380cbm<br>(45.5% reduction<br>Date:<br>ODGE ROAD<br>OHU<br>AN                                                                                                    |
| TOTAL PROPA<br>Footprint<br>490sqm<br>(37.5% reduct<br>(37.5% reduct<br>Rev: Reason:<br>Client:<br>HAWKSPARE<br>Project:<br>THE BARN, U<br>EYNSFORD, I<br>THE<br>PROPOSED S<br>Drawing No:<br>DHA/14625/1                                                                                                                                                                                                                                         | G<br>99<br>cion)<br>LTD<br>JPPER AU<br>DARTFOF<br>ITE LAY(<br>Rev:<br>1                                                                                                             | 58sqm<br>JSTIN L<br>RD, DA4<br>DUT PL/<br>Scale<br>1:500                                                                                                                        | 3380cbm<br>(45.5% reduction<br>Date:<br>ODGE ROAD<br>OHU<br>AN                                                                                                    |
| TOTAL PROPA<br>Footprint<br>490sqm<br>(37.5% reduct<br>(37.5% reduct<br>Rev: Reason:<br>Client:<br>HAWKSPARE<br>Project:<br>THE BARN, U<br>EYNSFORD, I<br>THE<br>PROPOSED S<br>Drawing No:<br>DHA/14625/1                                                                                                                                                                                                                                         | G<br>99<br>cion)<br>LTD<br>JPPER AU<br>DARTFOF<br>ITE LAY(<br>Rev:<br>1                                                                                                             | 58sqm<br>JSTIN L<br>RD, DA4<br>DUT PL/<br>Scale<br>1:500<br>• Park. Sitti<br>Kent. ME14                                                                                         | 3380cbm<br>(45.5% reduction<br>Date:<br>Date:<br>ODGE ROAD<br>OHU<br>AN<br>Date:<br>Date:<br>Date:<br>Date:<br>Date:<br>Date:<br>Date:<br>Date:<br>Date:<br>Date: |
| TOTAL PROPA<br>Footprint<br>490sqm<br>(37.5% reduct<br>Rev: Reason:<br>Client:<br>HAWKSPARE<br>Project:<br>THE BARN, U<br>EYNSFORD, D<br>Title:<br>PROPOSED S<br>Drawing No:<br>DHA/14625/10<br>Clipse H<br>t: 01622 776226<br>e: info@dhaplannin                                                                                                                                                                                                 | G<br>91<br>201<br>201<br>201<br>201<br>201<br>201<br>201<br>201<br>201<br>20                                                                                                        | 58sqm<br>JSTIN L<br>RD, DA4<br>DUT PL/<br>Scale<br>1:500<br>DUT PL/<br>Scale<br>1:500<br>0<br>0<br>0<br>0<br>0<br>0<br>0<br>0<br>0<br>0<br>0<br>0<br>0<br>0<br>0<br>0<br>0<br>0 | 3380cbm<br>(45.5% reduction<br>Date:<br>ODGE ROAD<br>OHU<br>AN<br>Date:<br>0 FEB 2021<br>0 FEB 2021                                                               |
| TOTAL PROPA<br>Footprint<br>490sqm<br>(37.5% reduct<br>Rev: Reason:<br>Client:<br>HAWKSPARE<br>Project:<br>THE BARN, U<br>EYNSFORD, D<br>Title:<br>PROPOSED S<br>Drawing No:<br>DHA/14625/1<br>Client:<br>Client:<br>HAUKSPARE<br>PROPOSED S<br>Drawing No:<br>DHA/14625/1<br>Client:<br>Client:<br>Client:<br>HE BARN, U<br>EClipse H<br>t: 01622 776226<br>e: info@dhaplannin<br>No reproduction by<br>is permitted withou<br>Produced for Town | G<br>9!<br>cion)<br>LTD<br>IPPER AU<br>DARTFOF<br>ITE LAY(<br>Rev:<br>1<br>Course, Eclipsi<br>Maidstone,<br>Maidstone,<br>any method<br>r any method<br>r the consen<br>and Country | 58sqm<br>JSTIN L<br>RD, DA4<br>DUT PL/<br>Scale<br>1:500<br>0 0 0 0 0 0 0 0 0 0 0 0 0 0 0 0 0 0                                                                                 | 3380cbm<br>(45.5% reduction<br>Date:<br>Date:<br>ODGE ROAD<br>OHU<br>AN<br>Date:<br>Date:<br>Date:<br>0 FEB 2021                                                  |