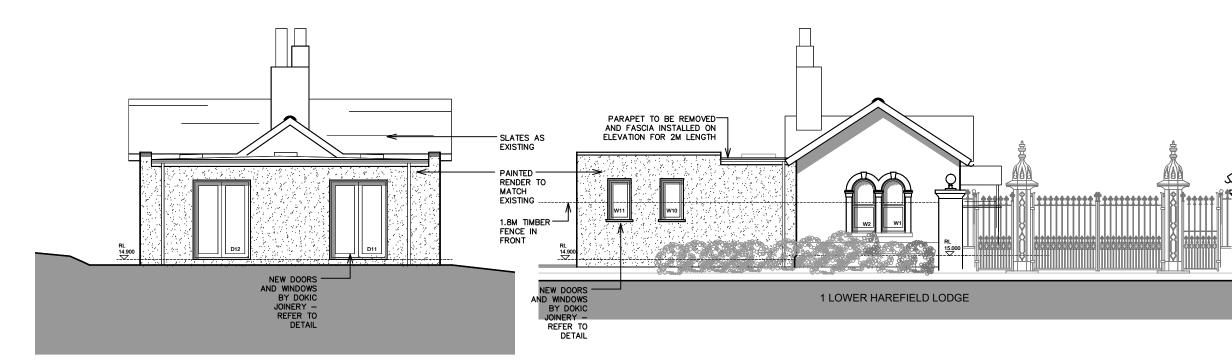

## **PROPOSED NORTH ELEVATION**

## **PROPOSED WEST ELEVATION**

## **PROPOSED SOUTH ELEVATION**

DURING THE WORKS MANY OF THE TIMBERS IN THE ORIGINAL HOUSE HAVE BEEN FOUND TO BE ROTTEN. THESE TIMBERS ARE TO BE REPLACED WITH MATCHING TIMBERS AS REQUIRED. EXISTING SLATES ARE TO BE REPLACED WITH CORDAL PLYENDALE SLATES

## CHIMNEY B REPLACED WITH ONE TO MATCH A CEDRAL RIVENDALE SLATES SLATES AS EXISTING JUBILEE GROVE FIELD PAINTED RENDER-AS EXISTING \*\*\*\*\*\* RL 15.000 15.000 **Dec**cos NEW PAINTED METAL GATE TO MATCH STYLE OF EXISTING FENCE **PROPOSED EAST ELEVATION**

- THIS CHIMNEY POT IS TO BE EITHER REPLACED WITH ORIGINAL ONE FOUND ON SITE IF IT CAN BE REPARED OR

NEW/RECLAIMED TO MATCH EXISTING

в

site before making shop drawings or commencing work of any kind. No dimensions to be scaled from this drawing.