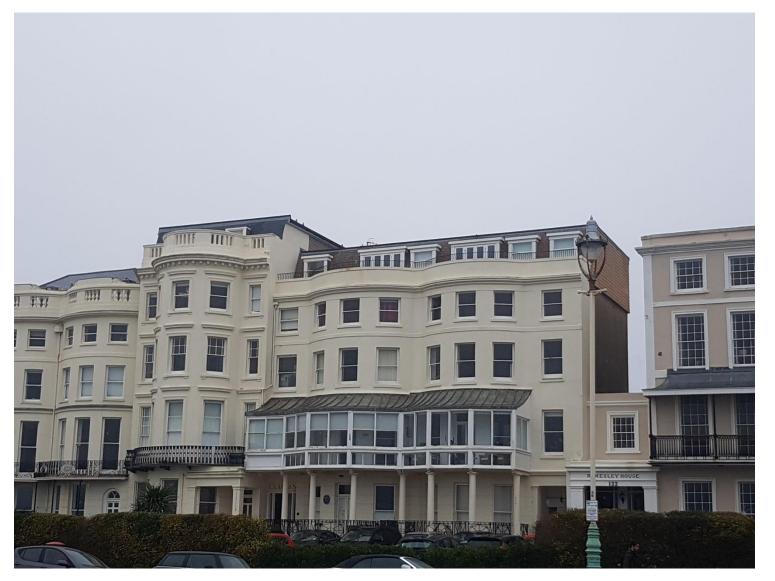

Pictures included:

- 1 Front elevation
- 2 Flat 16 (Penthouse) marked in red
- 3 Front elevation from across Marine Parade
- 4 Angled view of Flat 16 (Penthouse)
- 5 View of; Tiles, Windows and doors lower section (East side)
- 6 View of Tiles and Window upper section (West side)
- 7 Closer view of typical South elevation windows
- 8 Close view of a typical door on south elevation
- 9 Rear window, example of existing frame style

## 1 Front elevation

3 Front elevation from across Marine Parade

4 Angled view of Flat 16 (Penthouse)

5 View of; Tiles, Windows and doors - lower section (East side)

6 View of Tiles and Window - upper section (West side)