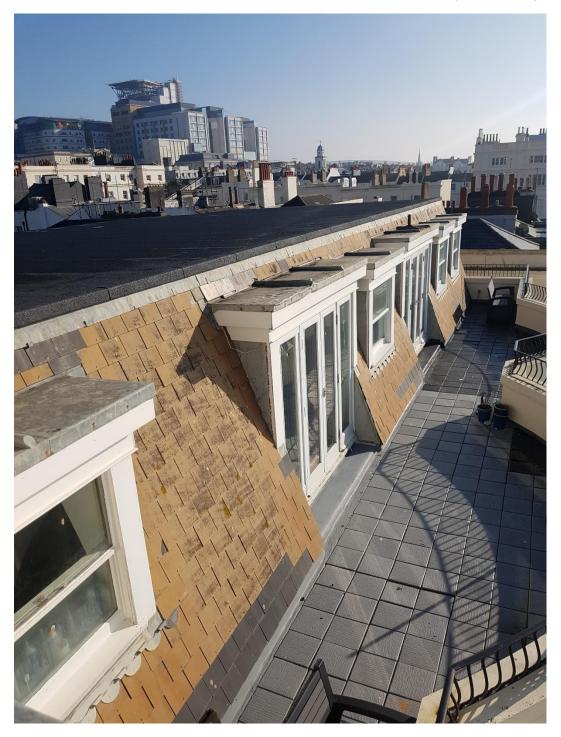

Pictures included:

- 1 Front elevation
- 2 Flat 16 (Penthouse) marked in red
- 3 Front elevation from across Marine Parade
- 4 Angled view of Flat 16 (Penthouse)
- 5 View of; Tiles, Windows and doors lower section (East side)
- 6 View of Tiles and Window upper section (West side)
- 7 Closer view of typical South elevation windows
- 8 Close view of a typical door on south elevation
- 9 Rear window, example of existing frame style

## 1 Front elevation

3 Front elevation from across Marine Parade

4 Angled view of Flat 16 (Penthouse)

5 View of; Tiles, Windows and doors - lower section (East side)

6 View of Tiles and Window - upper section (West side)