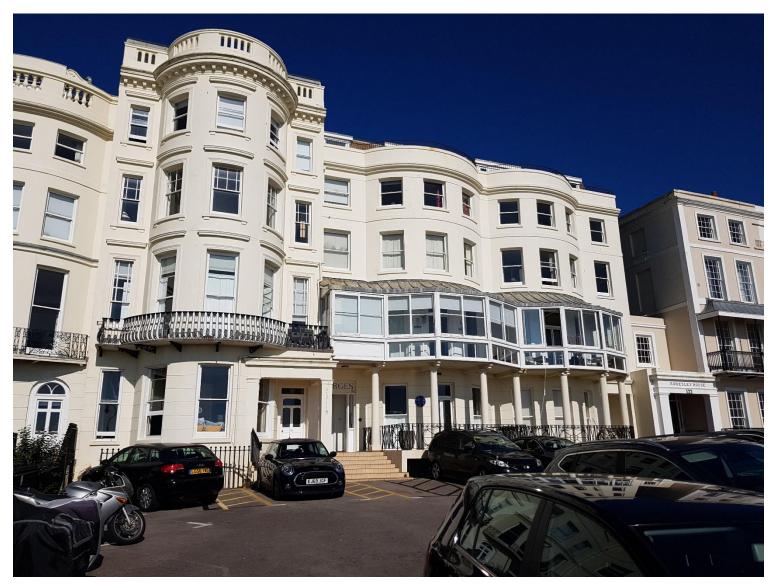

Pre-Application enquiry RE: Flat 16, 117-118 Marine Parade Reference: **PLP022/LF160** 

The photographs attached below show the existing; windows, doors and tiles which form part of the pre-planning consultation.

Pictures included:

- 1 Front elevation
- 2 Flat 16 (Penthouse) marked in red
- 3 Front elevation from across Marine Parade
- 4 Angled view of Flat 16 (Penthouse)
- 5 View of; Tiles, Windows and doors lower section (East side)
- 6 View of Tiles and Window upper section (West side)
- 7 Closer view of typical South elevation windows
- 8 Close view of a typical door on south elevation
- 9 Rear window, example of existing frame style

## 1 Front elevation

3 Front elevation from across Marine Parade

4 Angled view of Flat 16 (Penthouse)

5 View of; Tiles, Windows and doors - lower section (East side)

6 View of Tiles and Window - upper section (West side)