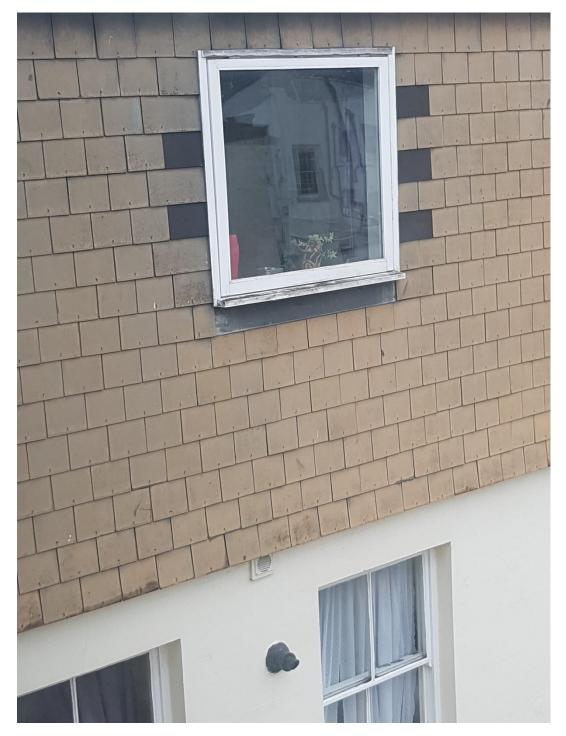

Pictures included:

- 1 Front elevation
- 2 Flat 16 (Penthouse) marked in red
- 3 Front elevation from across Marine Parade
- 4 Angled view of Flat 16 (Penthouse)
- 5 View of; Tiles, Windows and doors lower section (East side)
- 6 View of Tiles and Window upper section (West side)
- 7 Closer view of typical South elevation windows
- 8 Close view of a typical door on south elevation
- 9 Rear window, example of existing frame style

7 Closer view of typical South elevation windows

8 Close view of a typical door on south elevation

9 Rear window, example of existing frame style