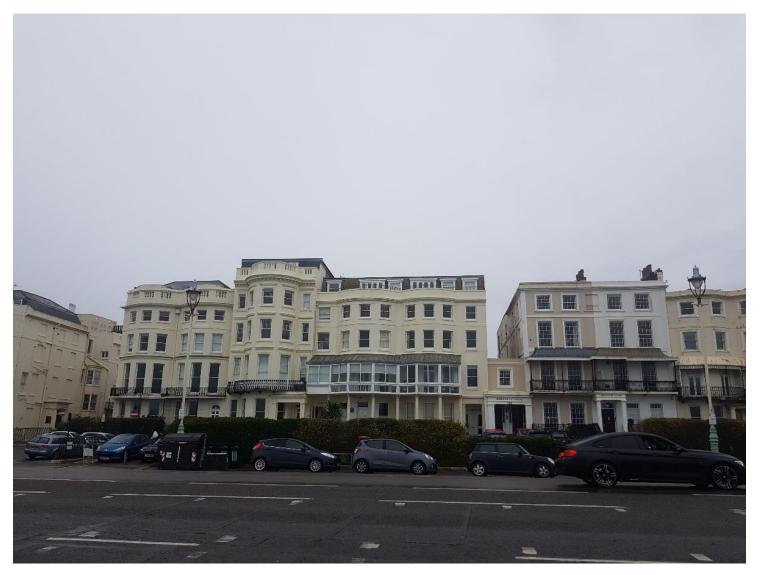

Pictures included:

- 1 Front elevation
- 2 Flat 16 (Penthouse) marked in red
- 3 Front elevation from across Marine Parade
- 4 Angled view of Flat 16 (Penthouse)
- 5 View of; Tiles, Windows and doors lower section (East side)
- 6 View of Tiles and Window upper section (West side)
- 7 Closer view of typical South elevation windows
- 8 Close view of a typical door on south elevation
- 9 Rear window, example of existing frame style

## 1 Front elevation

3 Front elevation from across Marine Parade

4 Angled view of Flat 16 (Penthouse)

5 View of; Tiles, Windows and doors - lower section (East side)

6 View of Tiles and Window - upper section (West side)