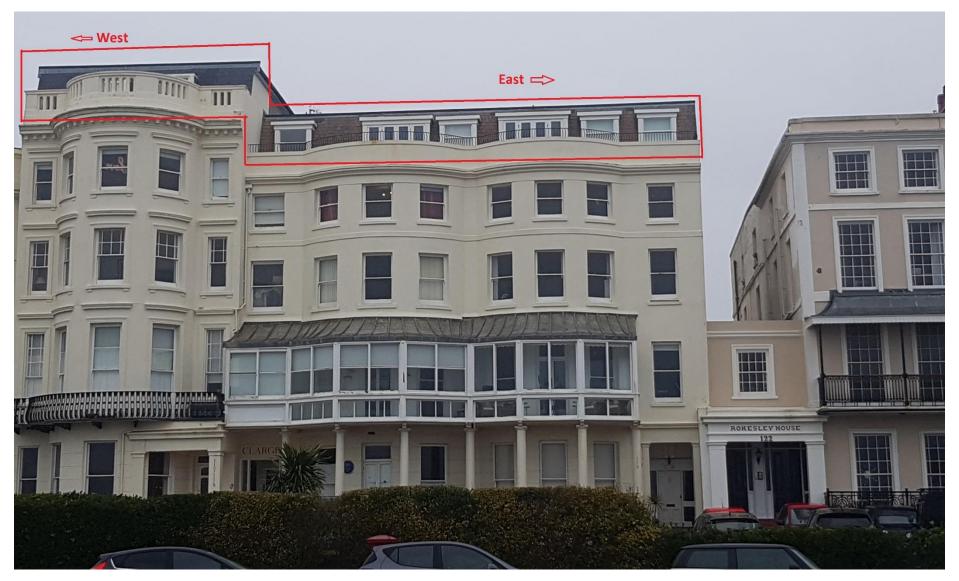

Pictures included:

- 1 Front elevation
- 2 Flat 16 (Penthouse) marked in red
- 3 Front elevation from across Marine Parade
- 4 Angled view of Flat 16 (Penthouse)
- 5 View of; Tiles, Windows and doors lower section (East side)
- 6 View of Tiles and Window upper section (West side)
- 7 Closer view of typical South elevation windows
- 8 Close view of a typical door on south elevation
- 9 Rear window, example of existing frame style

## 1 Front elevation

3 Front elevation from across Marine Parade

4 Angled view of Flat 16 (Penthouse)

5 View of; Tiles, Windows and doors - lower section (East side)

6 View of Tiles and Window - upper section (West side)