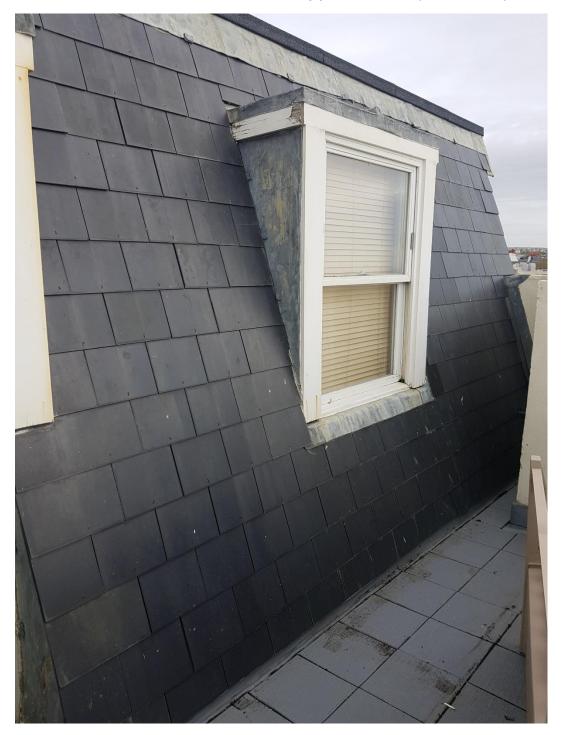

Pictures included:

- 1 Front elevation
- 2 Flat 16 (Penthouse) marked in red
- 3 Front elevation from across Marine Parade
- 4 Angled view of Flat 16 (Penthouse)
- 5 View of; Tiles, Windows and doors lower section (East side)
- 6 View of Tiles and Window upper section (West side)
- 7 Closer view of typical South elevation windows
- 8 Close view of a typical door on south elevation
- 9 Rear window, example of existing frame style

## 1 Front elevation

3 Front elevation from across Marine Parade

4 Angled view of Flat 16 (Penthouse)

5 View of; Tiles, Windows and doors - lower section (East side)

6 View of Tiles and Window - upper section (West side)