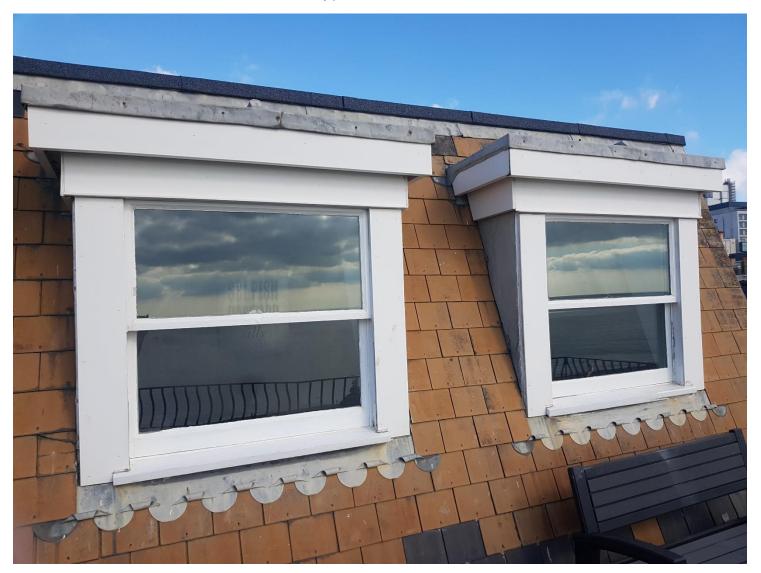

Pictures included:

- 1 Front elevation
- 2 Flat 16 (Penthouse) marked in red
- 3 Front elevation from across Marine Parade
- 4 Angled view of Flat 16 (Penthouse)
- 5 View of; Tiles, Windows and doors lower section (East side)
- 6 View of Tiles and Window upper section (West side)
- 7 Closer view of typical South elevation windows
- 8 Close view of a typical door on south elevation
- 9 Rear window, example of existing frame style

7 Closer view of typical South elevation windows

8 Close view of a typical door on south elevation

9 Rear window, example of existing frame style