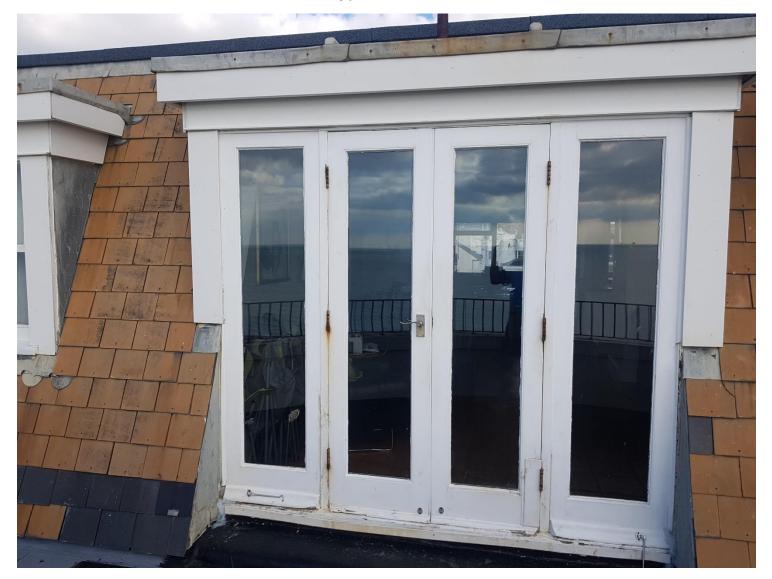

Pictures included:

- 1 Front elevation
- 2 Flat 16 (Penthouse) marked in red
- 3 Front elevation from across Marine Parade
- 4 Angled view of Flat 16 (Penthouse)
- 5 View of; Tiles, Windows and doors lower section (East side)
- 6 View of Tiles and Window upper section (West side)
- 7 Closer view of typical South elevation windows
- 8 Close view of a typical door on south elevation
- 9 Rear window, example of existing frame style

7 Closer view of typical South elevation windows

8 Close view of a typical door on south elevation

9 Rear window, example of existing frame style