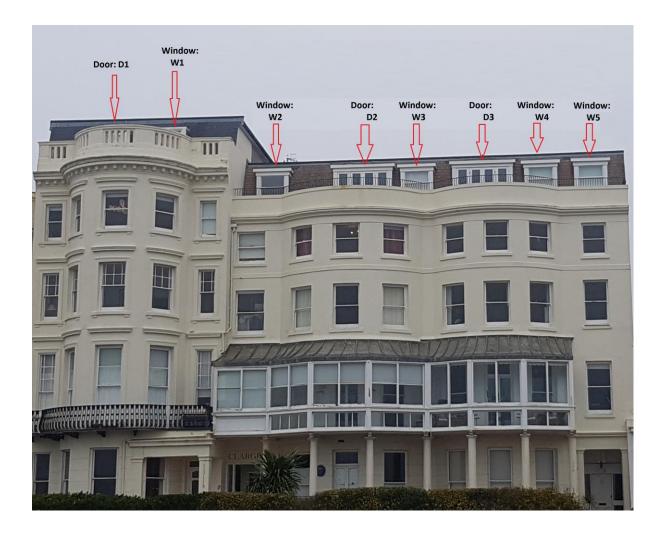

## Window identification Photographs

Rear: There is no access to, or direct view of the rear of the property for windows photographs. Front: Photograph below.

01273 677 545