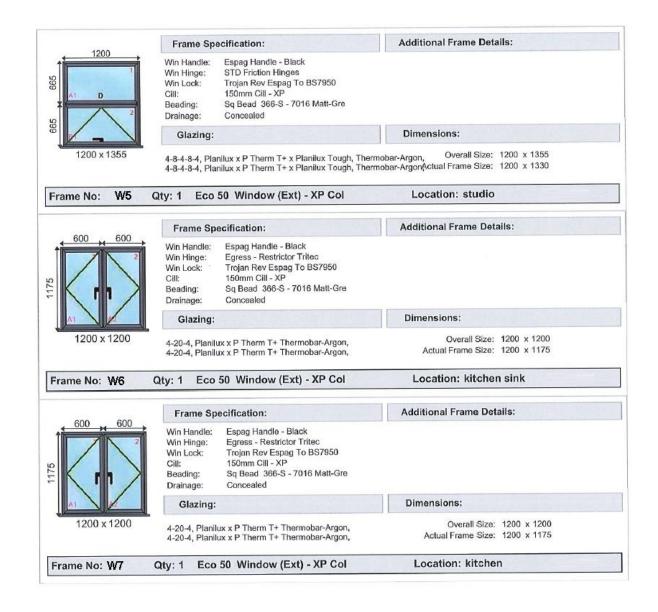

### Quotation

01273 677 545

To:- Colin flat 16 117 Marine Parade BN21DD

Frame Specification: Additional Frame Details: 1200 Win Handle: Espag Handle - Black Win Hinge: STD Friction Hinges 647 Trojan Rev Espag To BS7950 Win Lock: 150mm Cill - XP Cill: D Beading: Sq Bead 366-S - 7016 Matt-Gre Drainage: Concealed 648 Glazing: Dimensions: 1200 x 1320 4-8-4-8-4, Planilux x P Therm T+ x Planilux Tough, Thermobar-Argon, Overall Size: 1200 x 1320 4-8-4-8-4, Planilux x P Therm T+ x Planilux Tough, Thermobar-ArgonActual Frame Size: 1200 x 1295 Overall Size: 1200 x 1320 Frame No: W1, W3 Qty: 2 Eco 50 Window (Ext) - XP Col Location: lounge Frame Specification: Additional Frame Details: 1200 Win Handle: Espag Handle - Black Win Hinge: STD Friction Hinges 647 Win Lock: Trojan Rev Espag To BS7950 Cill: 150mm Cill - XP D Beading: Sq Bead 366-S - 7016 Matt-Gre Drainage: Concealed 648 Glazing: Dimensions: 1200 x 1320 4-8-4-8-4, Planilux x P Therm T+ x Planilux Tough, Thermobar-Argon, Overall Size: 1200 x 1320 4-8-4-8-4, Planilux x P Therm T+ x Planilux Tough, Thermobar-ArgonActual Frame Size: 1200 x 1295 Frame No: W2 Qty: 1 Eco 50 Window (Ext) - XP Col Location: ensuite Frame Specification: Additional Frame Details: 1200 Espag Handle - Black STD Friction Hinges Win Handle: Win Hinge: 647 Trojan Rev Espag To BS7950 Win Lock: Cill: 150mm Cill - XP Beading: Sq Bead 366-S - 7016 Matt-Gre Drainage: Concealed 648 Glazing: Dimensions: 1200 x 1320 4-8-4-8-4, Planilux x P Therm T+ x Planilux Tough, Thermobar-Argon, Overall Size: 1200 x 1320 4-8-4-8-4, Planilux x P Therm T+ x Planilux Tough, Thermobar-ArgonActual Frame Size: 1200 x 1295 Frame No: W4 Qty: 1 Eco 50 Window (Ext) - XP Col Location: bedroom