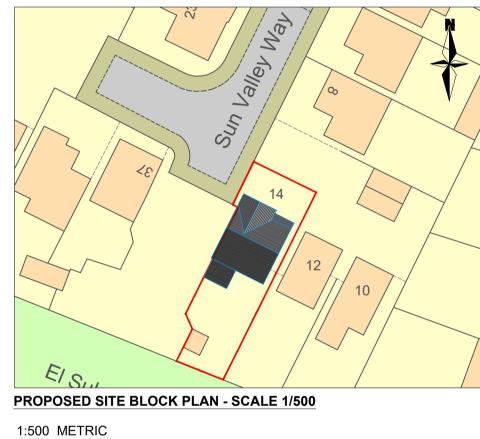

**Kirsten Ceely** Garage conversion and internal 14 Sun Valley Way, Eythorne, CT15 4HL Existing and proposed layout plans and elevations 16/04/2021 As shown

EMA-2021-58-01

Copyright and other intellectual property rights in this document and all related documents,drawings, etc., including calculations, is invested in EZ-PLANS and cannot be used or reproduced for any other purpose than that for which they been created without the express permission in writing by EZ-PLANS. In first instance ring 01304 820777.