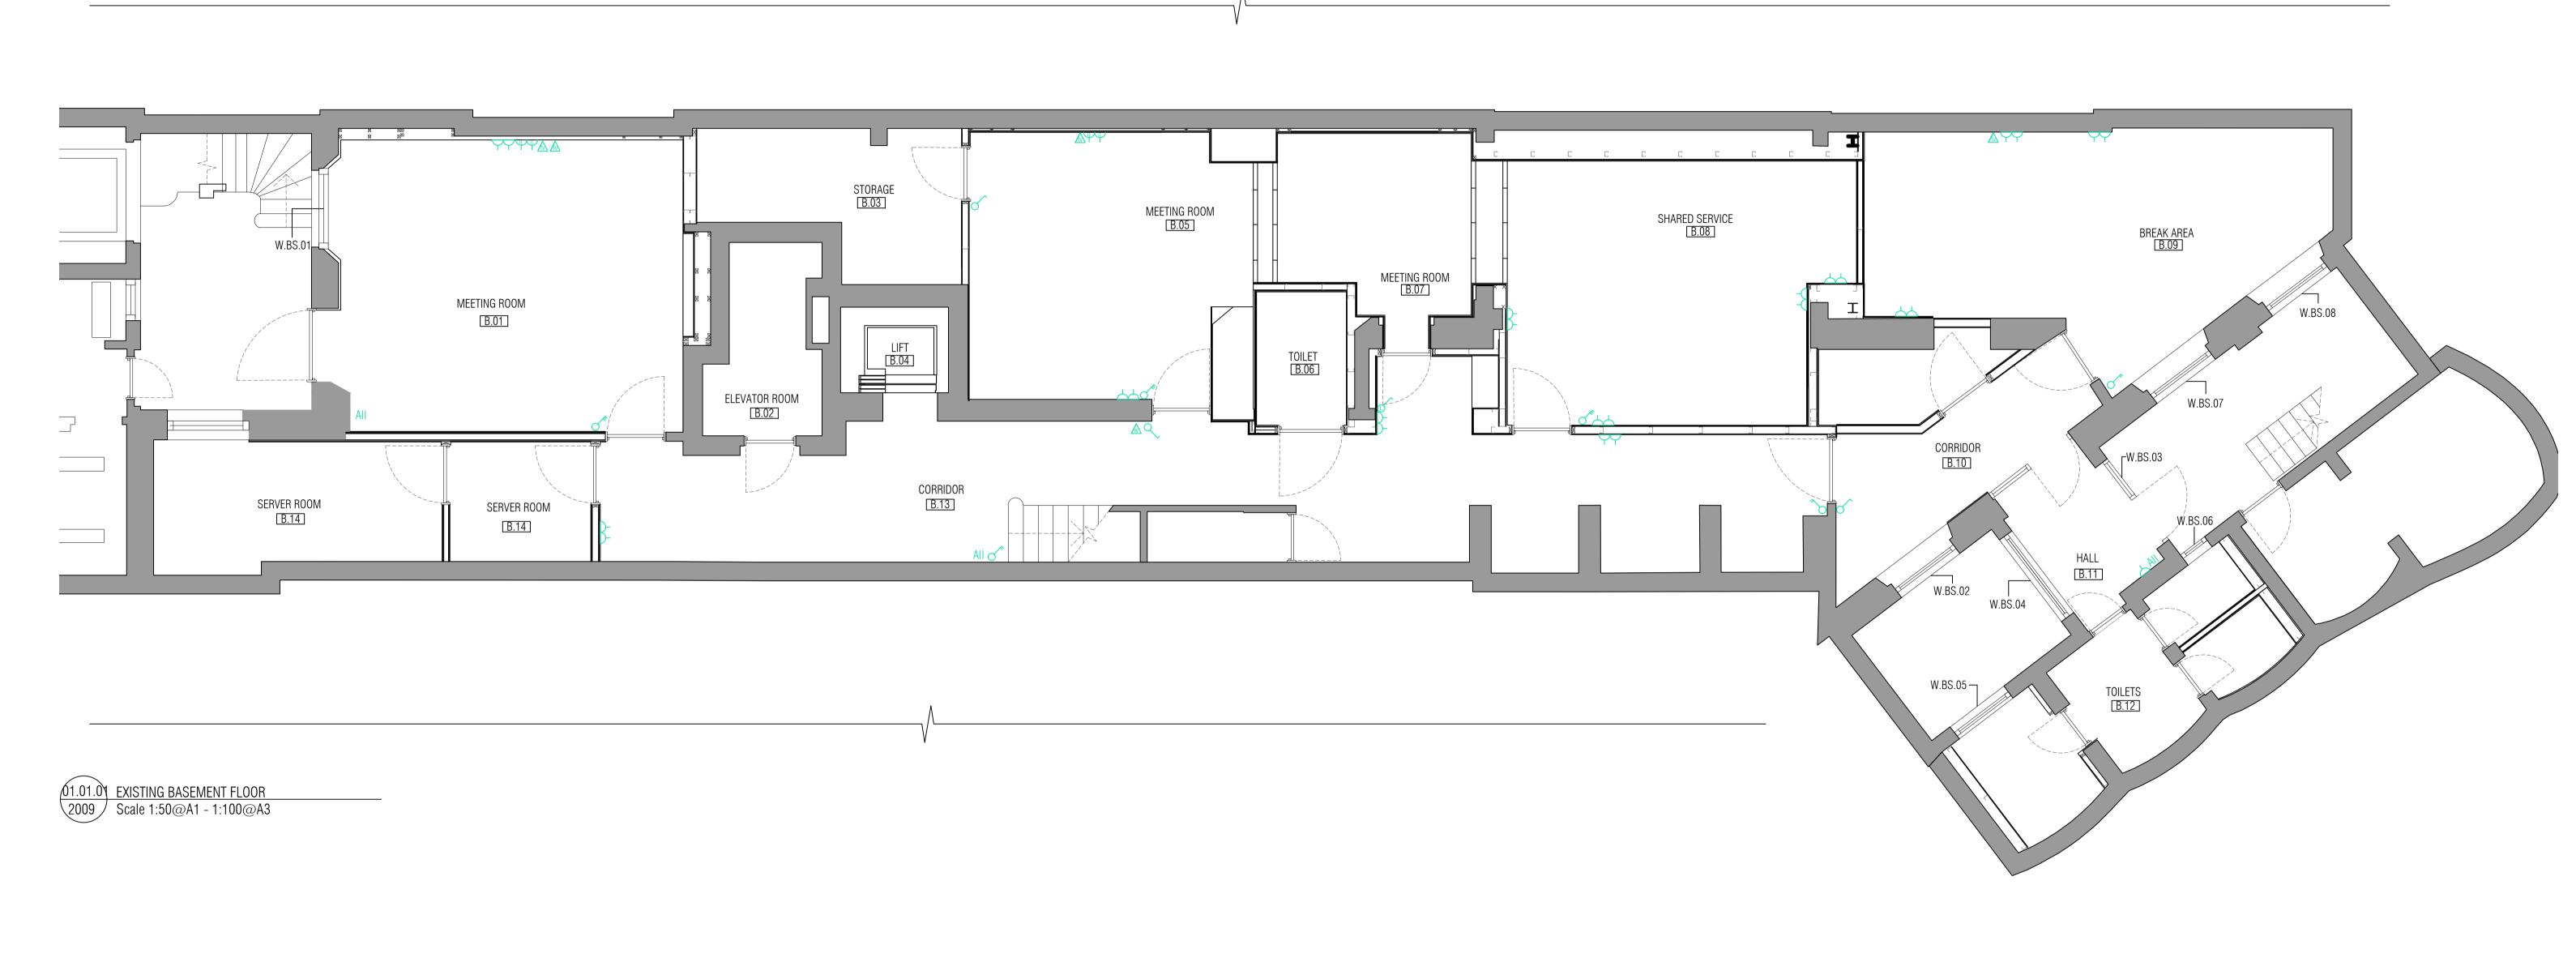

| NOTE:                                                                                                                  | ^                    | NO. | ISSUE | DATE | BY | NO. | ISSUE | DATE | BY NO. | ISSUE | DATE BY |                                                                                                                                    | TITLE:                      | DRAWING NUMBER       | SHEET            |
|------------------------------------------------------------------------------------------------------------------------|----------------------|-----|-------|------|----|-----|-------|------|--------|-------|---------|------------------------------------------------------------------------------------------------------------------------------------|-----------------------------|----------------------|------------------|
|                                                                                                                        | ONE WAY SWITCH       |     |       |      |    |     |       |      |        |       |         | CCTVVOPKS                                                                                                                          |                             |                      | 0.4              |
| THIS DRAWING IS THE COPYRIGHT OF CGTWORKS LTD AND MAY NOT BE REPRODUCED WITHOUT THEIR PRIOR PERMISSION                 | TWO WAY SWITCH       |     |       |      |    |     |       |      |        |       |         | CGIVVORKS                                                                                                                          |                             | 2009.01              | 01               |
|                                                                                                                        | √ THREE WAY SWITCH   |     |       |      |    |     |       |      |        |       |         | ARCHITECTURE & CONSTRUCTION SOLUTIONS                                                                                              | EXISTING BASEMENT FLOOR     |                      |                  |
| 2. THIS DRAWING IS TO BE READ IN CONJUNCTION WITH ALL RELEVANT SUB-CONTRACTORS AND OTHER CGTWORKS DRAWINGS             |                      |     |       |      |    |     |       |      |        |       |         |                                                                                                                                    | LAISTING DASLIVILINT I LOOK | SCALE                | REVISION         |
| AND SPECIFICATION.                                                                                                     | △ SINGLE SOCKET      |     |       |      |    |     |       |      |        |       |         | Unit 54/55 Kingspark Business Centre 152-178 Kingston Road KT3 3ST www.cgtworks.co.uk - info@cgtworks.co.uk - +44 (0) 208 127 0690 |                             | 1:50@A1 - 1:100@A3   |                  |
| 3. THIS DRAWING IS NOT TO BE SCALED. SETTING OUT TO BE TO FIGURED                                                      | ★ HIGH SINGLE SOCKET |     |       |      |    |     |       |      |        |       |         | PROJECT:                                                                                                                           | CLIENT                      | PREPARED BY: AM      | DATE: 01/09/2020 |
| DIMENSIONS OR AS AGREED ON SITE.                                                                                       |                      |     |       |      |    |     |       |      |        |       |         |                                                                                                                                    | OLILIVI.                    | CHECKED BY: NC       | SIZE: A1         |
| THE SUB-CONTRACTORS SHALL CHECK DIMENSIONS AND DETAILS OF ALL EXISTING CONSTRUCTION PRIOR TO COMMENCING ANY WORKS, ANY | △ INTERNET SOCKET    |     |       |      |    |     |       |      |        |       |         | 38 GROSVENOR GARDENS                                                                                                               | <b>7º 5 5 5 1 1 1 1</b>     | APPROVED BY:         | CORR. FILE       |
| DISCREPANCY SHALL BE REPORTED BEFORE PROCEEDING, SO THAT                                                               |                      |     |       |      |    |     |       |      |        |       |         |                                                                                                                                    | <b>Z</b> REPLY              |                      | 1                |
| ADJUSTMENTS MAY BE MADE TO THE DESIGN IF AND AS NECESSARY.                                                             | All FIRE ALLARM      |     |       |      |    |     |       |      |        |       |         | SW1W 0TT                                                                                                                           |                             | AUTOCAD FILENAME:    |                  |
|                                                                                                                        |                      |     |       |      |    |     |       |      |        |       |         |                                                                                                                                    | •                           | AUTOCAD PROJECT DIR: |                  |