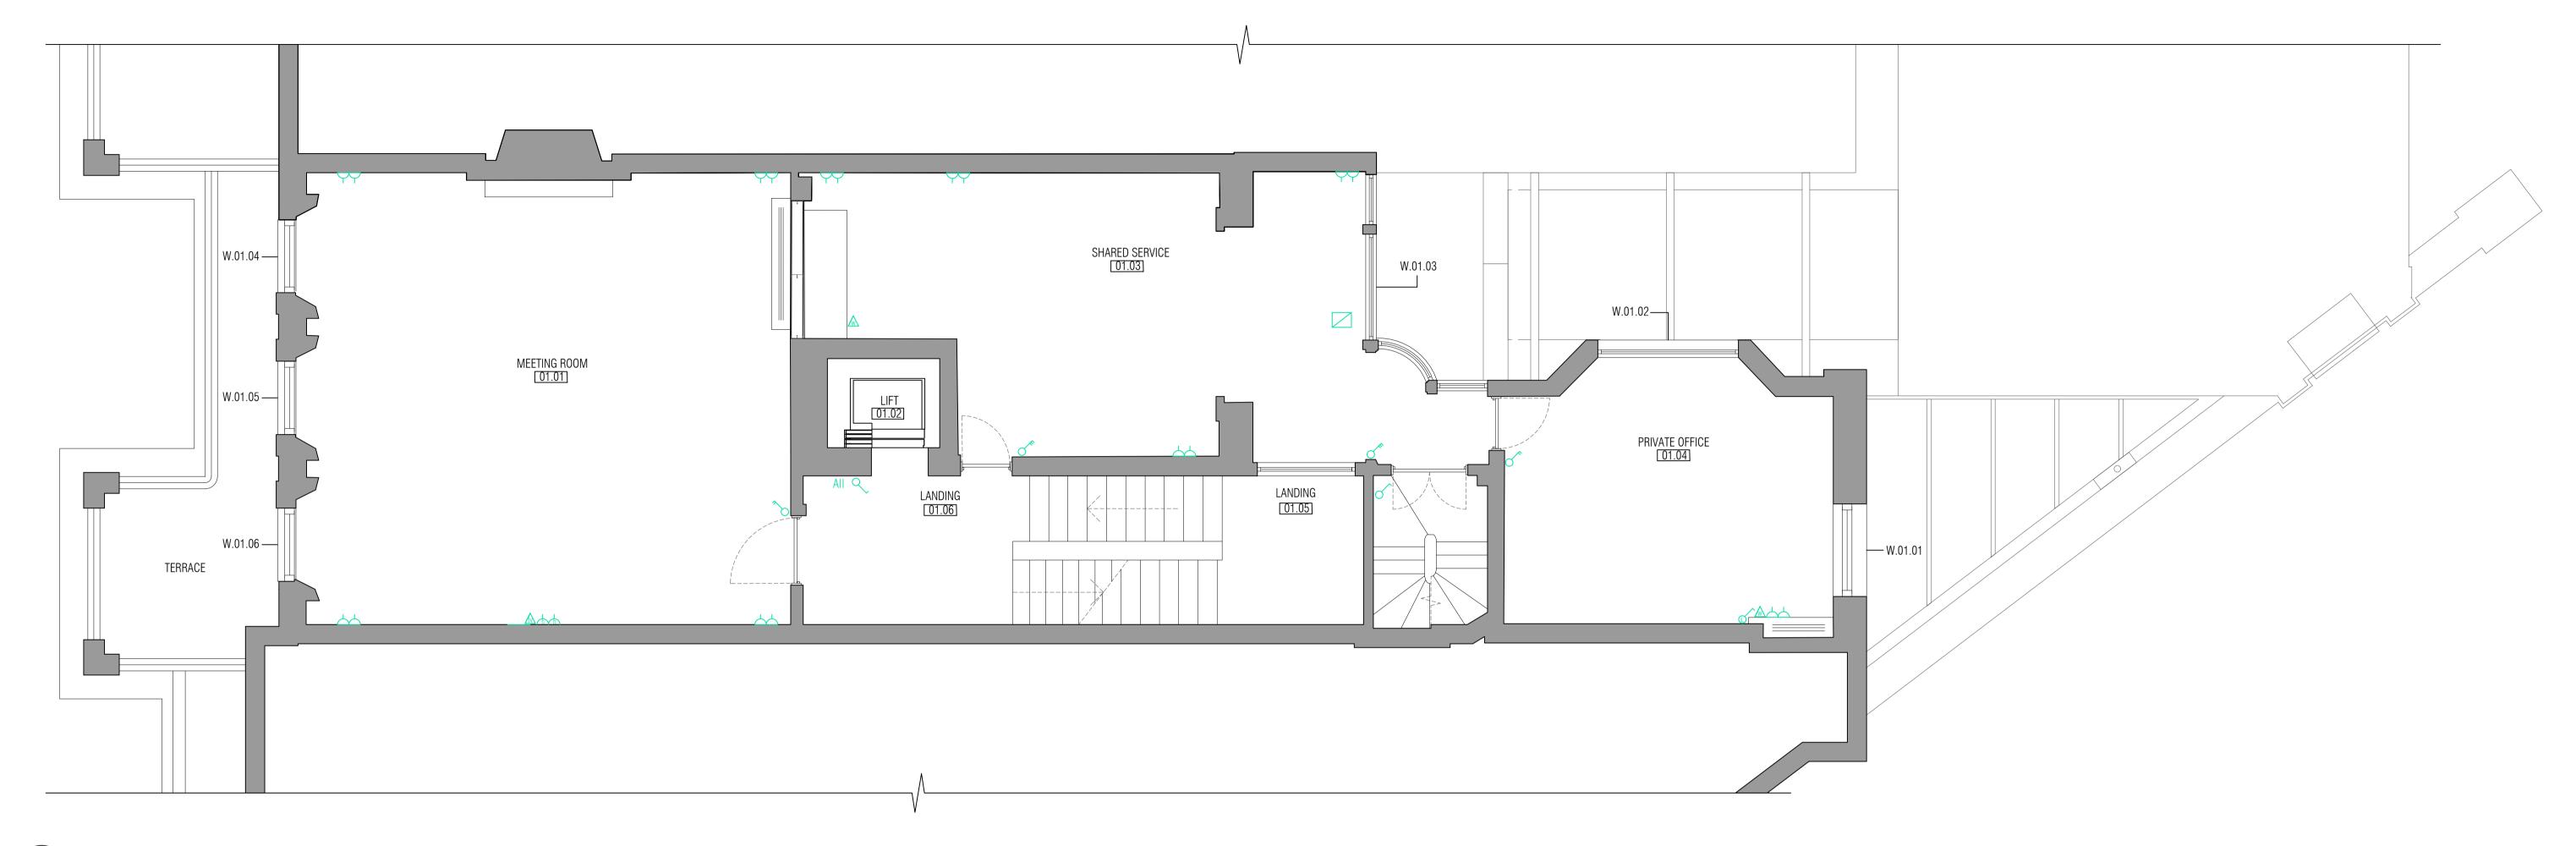

01.03.01 EXISTING FIRST FLOOR 2009 Scale 1:50@A1 - 1:100@A3

| NOTE:                                                                                                                     |                      | NO. | ISSUE | DATE | BY NO. | ISSUE | DATE | BY NO. | ISSUE | DATE BY |                                                                                                                                    | TITLE:               | DRAWING NUMBER       | SHEET            |
|---------------------------------------------------------------------------------------------------------------------------|----------------------|-----|-------|------|--------|-------|------|--------|-------|---------|------------------------------------------------------------------------------------------------------------------------------------|----------------------|----------------------|------------------|
| A THIS DRAWING IS THE CODYDIGHT OF COTWODIAS ITD AND MAY NOT DE                                                           | ONE WAY SWITCH       |     |       |      |        |       |      |        |       |         | CCTVVORKS                                                                                                                          |                      |                      | 00               |
| THIS DRAWING IS THE COPYRIGHT OF CGTWORKS LTD AND MAY NOT BE REPRODUCED WITHOUT THEIR PRIOR PERMISSION                    | √ TWO WAY SWITCH     |     |       |      |        |       |      |        |       |         | CGIVVORKS                                                                                                                          |                      | 2009.01              | 03               |
| 2. THIS DRAWING IS TO BE READ IN CONJUNCTION WITH                                                                         | √ THREE WAY SWITCH   |     |       |      |        |       |      |        |       |         | ARCHITECTURE & CONSTRUCTION SOLUTIONS                                                                                              | EXISTING FIRST FLOOR |                      |                  |
| ALL RELEVANT SUB-CONTRACTORS AND OTHER CGTWORKS DRAWINGS                                                                  | C LOW ONE WAY SWITCH |     |       |      |        |       |      |        |       |         |                                                                                                                                    | 2/10/11/01/12/01/    | SCALE                | REVISION         |
| AND SPECIFICATION.                                                                                                        | △ SINGLE SOCKET      |     |       |      |        |       |      |        |       |         | Unit 54/55 Kingspark Business Centre 152-178 Kingston Road KT3 3ST www.cgtworks.co.uk - info@cgtworks.co.uk - +44 (0) 208 127 0690 |                      | 1:50@A1 - 1:100@A    | 3                |
| 3. THIS DRAWING IS NOT TO BE SCALED. SETTING OUT TO BE TO FIGURED DIMENSIONS OR AS AGREED ON SITE.                        | high single socket   |     |       |      |        |       |      |        |       |         | PROJECT:                                                                                                                           | CLIENT:              | PREPARED BY: AM      | DATE: 01/09/2020 |
|                                                                                                                           |                      |     |       |      |        |       |      |        |       |         | 00 0000/5100 0100510                                                                                                               |                      | CHECKED BY: NC       | SIZE: A1         |
| 4. THE SUB-CONTRACTORS SHALL CHECK DIMENSIONS AND DETAILS OF ALL EXISTING CONSTRUCTION PRIOR TO COMMENCING ANY WORKS. ANY | △ INTERNET SOCKET    |     |       |      |        |       |      |        |       |         | 38 GROSVENOR GARDENS                                                                                                               | 7° DEDIV             | APPROVED BY:         | CORR. FILE       |
| DISCREPANCY SHALL BE REPORTED BEFORE PROCEEDING, SO THAT                                                                  |                      |     |       |      |        |       |      |        |       |         | SW1W 0TT                                                                                                                           | - REPLY              | AUTOCAD FILENAME:    |                  |
| ADJUSTMENTS MAY BE MADE TO THE DESIGN IF AND AS NECESSARY.                                                                | All FIRE ALLARM      |     |       |      |        |       |      |        |       |         | OVVIVV OII                                                                                                                         |                      | AUTOCAD PROJECT DIR: |                  |