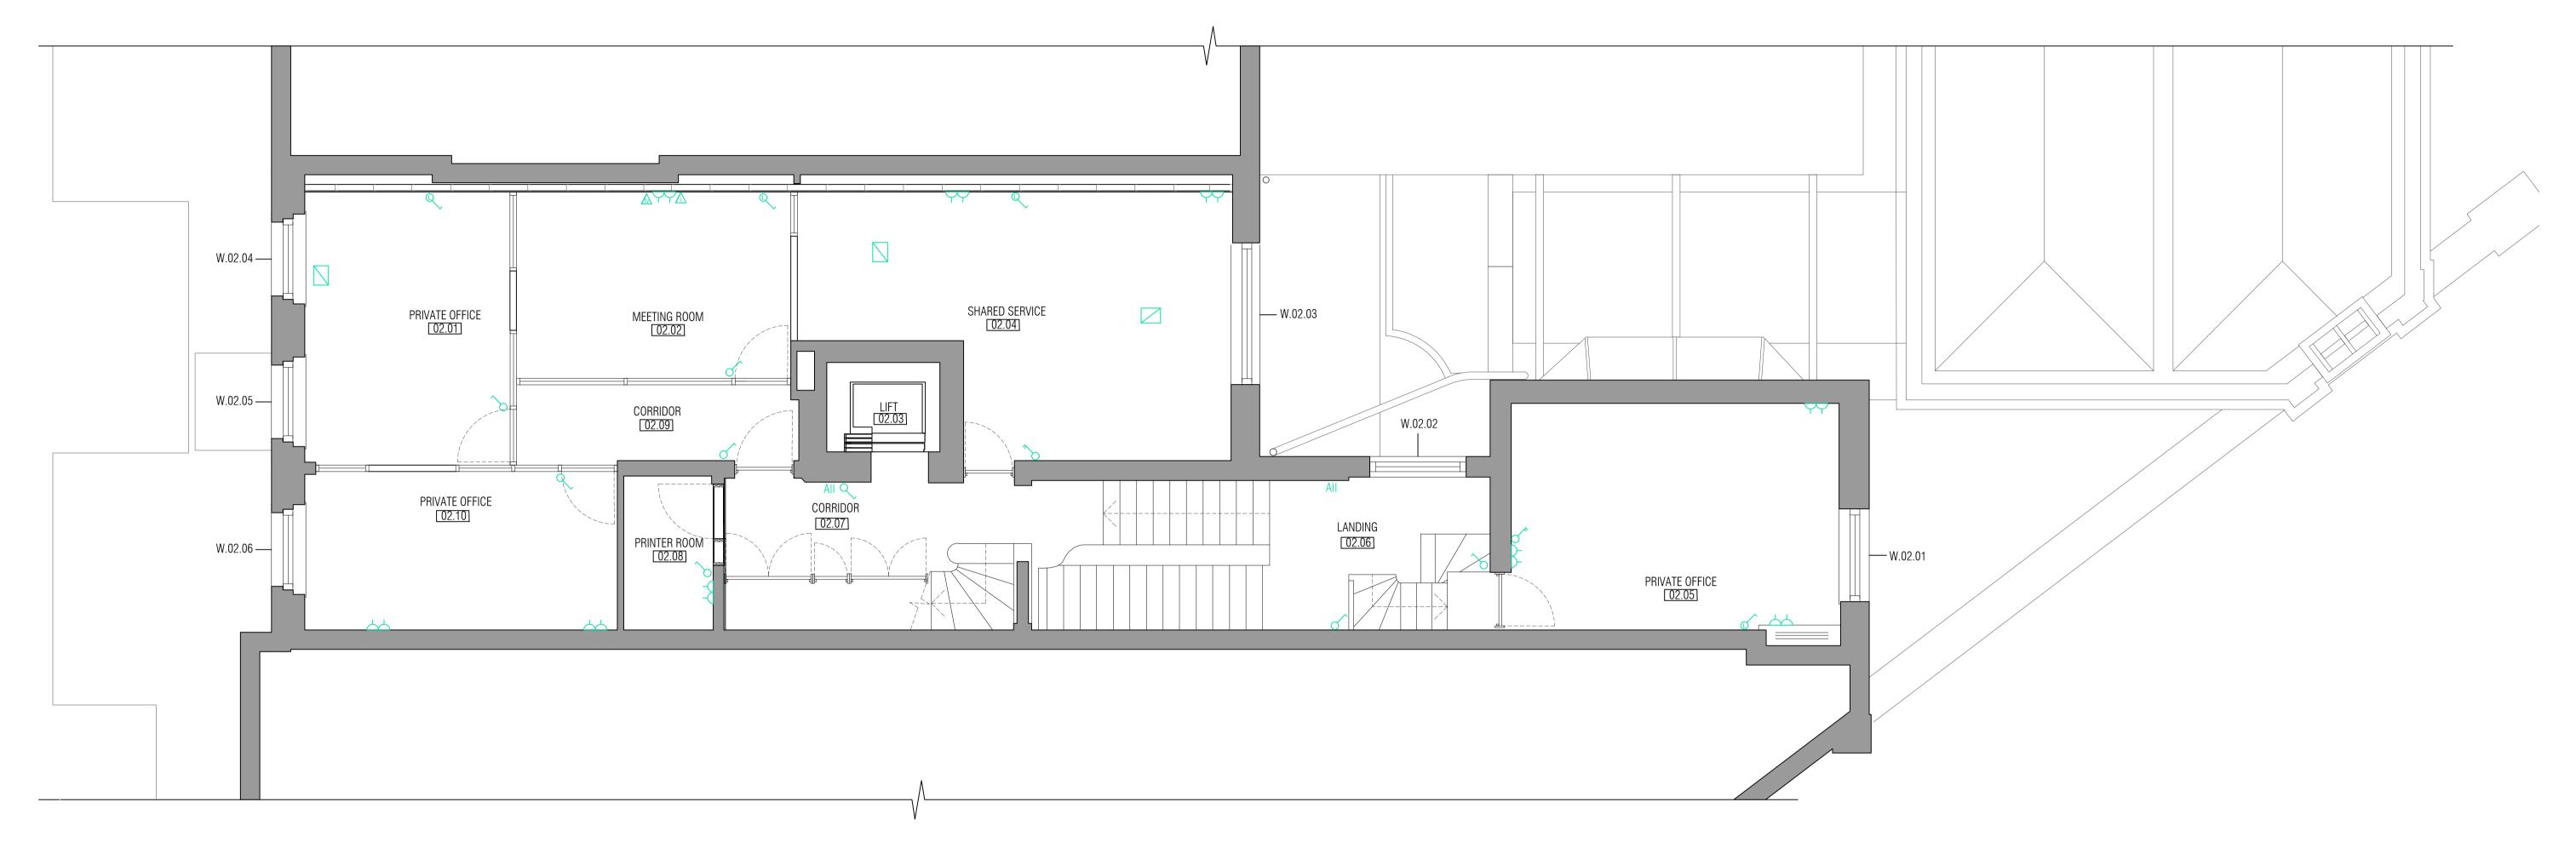

01.04.01 EXISTING SECOND FLOOR 2009 Scale 1:50@A1 - 1:100@A3

| NOTE:                                                                                                      | CONT. WAY ON TOU              | NO. | ISSUE | DATE | BY | NO. | ISSUE | DATE | BY NO. | ISSUE | DATE BY |                                                                                                                                    | TITLE:                 | DRAWING NUMBER     | SHEET               |
|------------------------------------------------------------------------------------------------------------|-------------------------------|-----|-------|------|----|-----|-------|------|--------|-------|---------|------------------------------------------------------------------------------------------------------------------------------------|------------------------|--------------------|---------------------|
| THIS DRAWING IS THE COPYRIGHT OF CGTWORKS LTD AND MAY NOT BE REPRODUCED WITHOUT THEIR PRIOR PERMISSION     | ONE WAY SWITCH TWO WAY SWITCH |     |       |      |    |     |       |      |        |       |         | CGTWORKS                                                                                                                           |                        | 2009.01            | 04                  |
|                                                                                                            | THREE WAY SWITCH              |     |       |      |    |     |       |      |        |       |         | ARCHITECTURE & CONSTRUCTION SOLUTIONS                                                                                              | EXISTING SECOND FLOOR  |                    |                     |
| 2. THIS DRAWING IS TO BE READ IN CONJUNCTION WITH ALL RELEVANT SUB-CONTRACTORS AND OTHER CGTWORKS DRAWINGS | C LOW ONE WAY SWITCH          |     |       |      |    |     |       |      |        |       |         |                                                                                                                                    | LAISTING SECOND I LOON | SCALE              | REVISION            |
| AND SPECIFICATION.                                                                                         | △ SINGLE SOCKET               |     |       |      |    |     |       |      |        |       |         | Unit 54/55 Kingspark Business Centre 152-178 Kingston Road KT3 3ST www.cgtworks.co.uk - info@cgtworks.co.uk - +44 (0) 208 127 0690 |                        | 1:50@A1 - 1:100@A3 |                     |
| 3. THIS DRAWING IS NOT TO BE SCALED. SETTING OUT TO BE TO FIGURED                                          | → HIGH SINGLE SOCKET          |     |       |      |    |     |       |      |        |       |         | DDO IFOT.                                                                                                                          | CLIENT                 | DDEDADED DV: AM    | DATE: 01/00/2020    |
| DIMENSIONS OR AS AGREED ON SITE.                                                                           |                               |     |       |      |    |     |       |      |        |       |         | PRUJEUT:                                                                                                                           | CLIENT:                | PREPARED BY: AM    | DATE: 01/09/2020    |
| 4. THE SUB-CONTRACTORS SHALL CHECK DIMENSIONS AND DETAILS OF                                               | △ INTERNET SOCKET             |     |       |      |    |     |       |      |        |       |         | 38 GROSVENOR GARDENS                                                                                                               |                        | CHECKED BY: NC     | SIZE: A1 CORR. FILE |
| ALL EXISTING CONSTRUCTION PRIOR TO COMMENCING ANY WORKS. ANY                                               |                               |     |       |      |    |     |       |      |        |       |         |                                                                                                                                    | 7 DEDIV                | APPROVED BY:       | OURK. FILE          |
| ADJUSTMENTS MAY BE MADE TO THE DESIGN IF AND AS NECESSARY.                                                 | All FIRE ALLARM               |     |       |      |    |     |       |      |        |       |         | SW1W 0TT                                                                                                                           | - REFLI                | AUTOCAD FILENAME:  |                     |