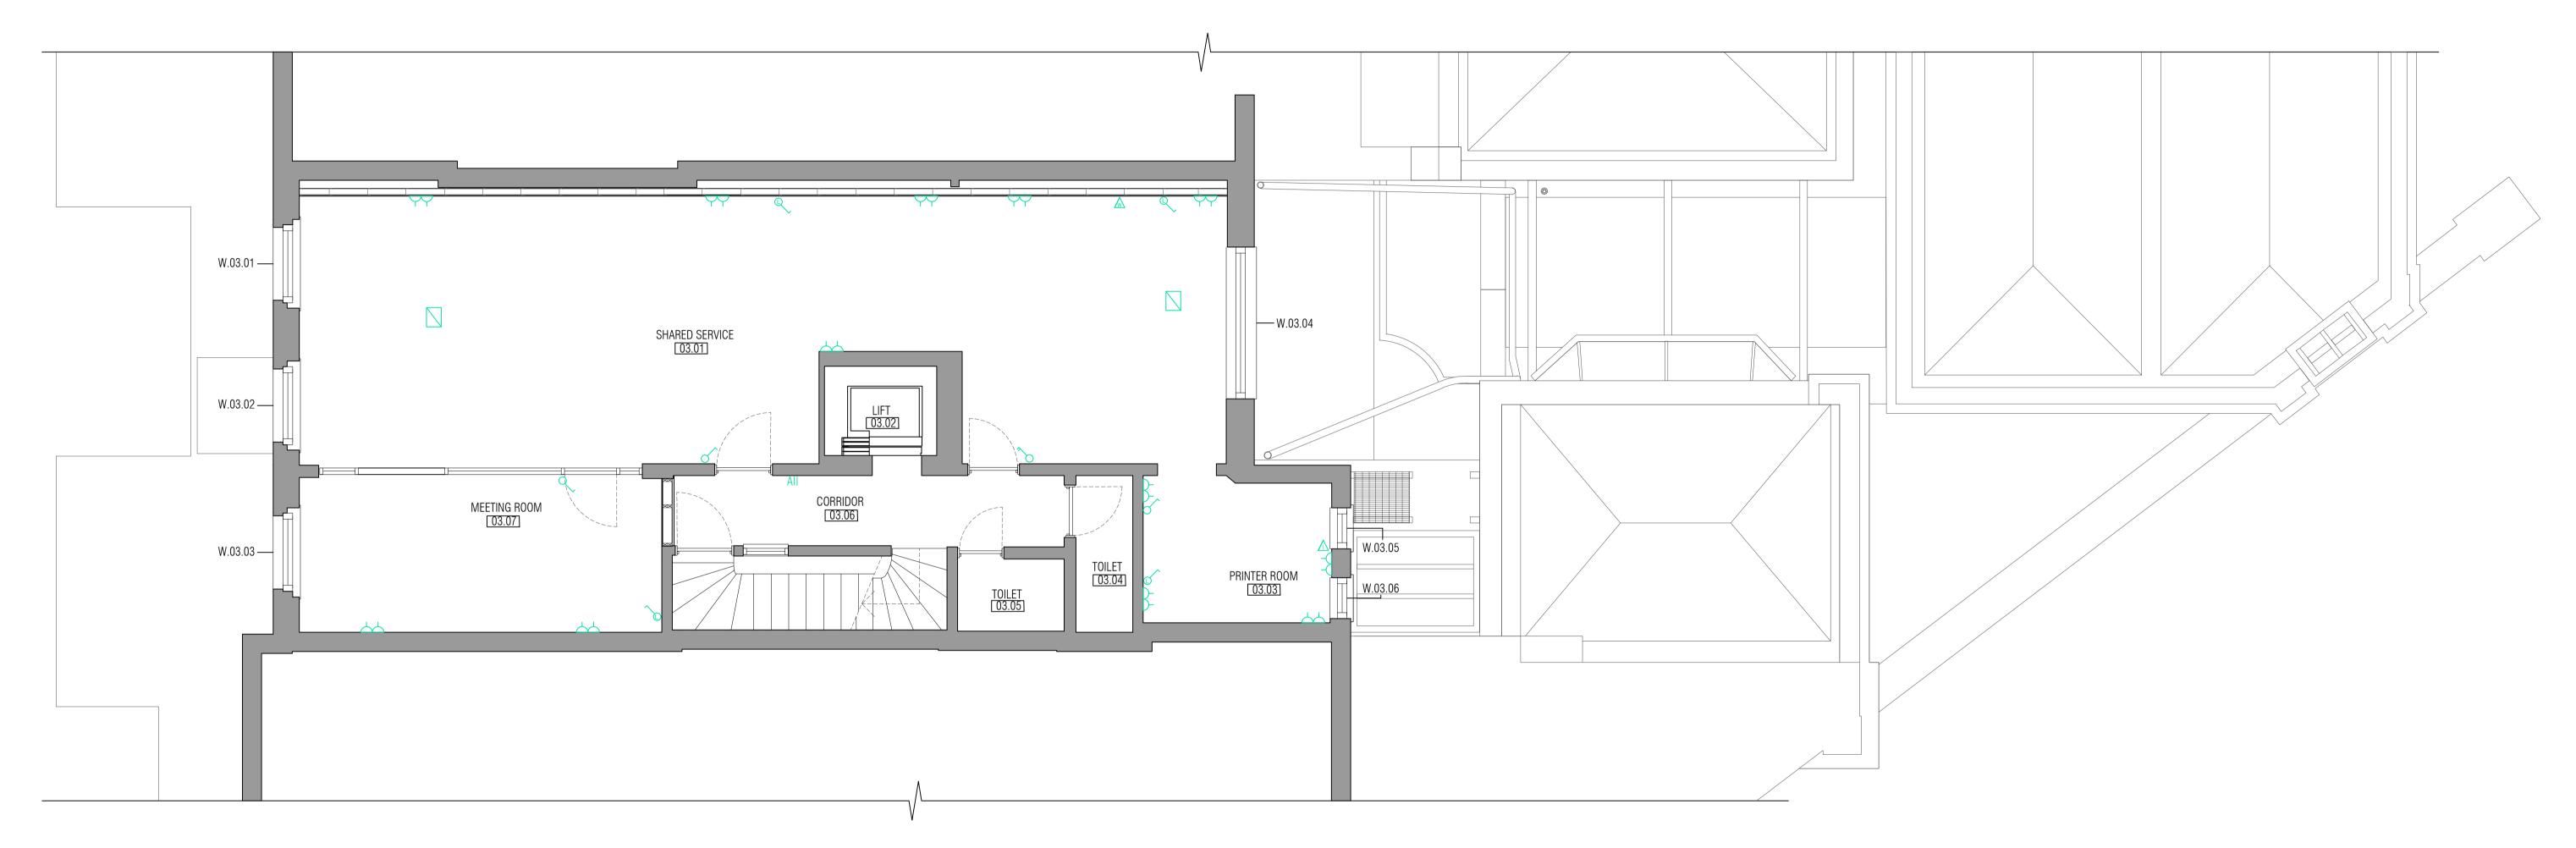

01.05.01 EXISTING THIRD FLOOR 2009 Scale 1:50@A1 - 1:100@A3

| NOTE :                                                                                                                    | ^                    | NO. | ISSUE | DATE BY | NO. | ISSUE | DATE BY | NO. | ISSUE | DATE BY |                                                                                                                                    | TITLE:                        | DRAWING NUMBER     | SHEET            |
|---------------------------------------------------------------------------------------------------------------------------|----------------------|-----|-------|---------|-----|-------|---------|-----|-------|---------|------------------------------------------------------------------------------------------------------------------------------------|-------------------------------|--------------------|------------------|
|                                                                                                                           | ONE WAY SWITCH       |     |       |         |     |       |         |     |       |         |                                                                                                                                    |                               |                    |                  |
| THIS DRAWING IS THE COPYRIGHT OF CGTWORKS LTD AND MAY NOT BE REPRODUCED WITHOUT THEIR PRIOR PERMISSION                    | TWO WAY SWITCH       |     |       |         |     |       |         |     |       |         | CGIVVORKS                                                                                                                          |                               | 2009.01            | 05               |
|                                                                                                                           | √ THREE WAY SWITCH   |     |       |         |     |       |         |     |       |         | ARCHITECTURE & CONSTRUCTION SOLUTIONS                                                                                              | EXISTING THIRD FLOOR          |                    |                  |
| 2. THIS DRAWING IS TO BE READ IN CONJUNCTION WITH ALL RELEVANT SUB-CONTRACTORS AND OTHER CGTWORKS DRAWINGS                | C LOW ONE WAY SWITCH |     |       |         |     |       |         |     |       |         |                                                                                                                                    | LAISTING THIRD I LOOK         | SCALE              | REVISION         |
| AND SPECIFICATION.                                                                                                        |                      |     |       |         |     |       |         |     |       |         | Unit 54/55 Kingspark Business Centre 152-178 Kingston Road KT3 3ST www.cgtworks.co.uk - info@cgtworks.co.uk - +44 (0) 208 127 0690 |                               | 1:50@A1 - 1:100@A3 |                  |
| 3. THIS DRAWING IS NOT TO BE SCALED. SETTING OUT TO BE TO FIGURED                                                         | → HIGH SINGLE SOCKET |     |       |         |     |       |         |     |       |         | PROJECT:                                                                                                                           | CLIENT                        | PREPARED BY: AM    | DATE: 01/09/2020 |
| DIMENSIONS OR AS AGREED ON SITE.                                                                                          |                      |     |       |         |     |       |         |     |       |         | 11.00221                                                                                                                           | CLIENT.                       | CHECKED BY: NC     | SIZE: A1         |
| THE SUB-CONTRACTORS SHALL CHECK DIMENSIONS AND DETAILS OF<br>ALL EXISTING CONSTRUCTION PRIOR TO COMMENCING ANY WORKS, ANY | △ INTERNET SOCKET    |     |       |         |     |       |         |     |       |         | 38 GROSVENOR GARDENS                                                                                                               | <b>3° 3 3 3 3 3 3 3 3 3 3</b> | APPROVED BY:       | CORR. FILE       |
| DISCREPANCY SHALL BE REPORTED BEFORE PROCEEDING, SO THAT                                                                  |                      |     |       |         |     |       |         |     |       |         |                                                                                                                                    | <b>PEDIX</b>                  |                    |                  |
| ADJUSTMENTS MAY BE MADE TO THE DESIGN IF AND AS NECESSARY.                                                                | All FIRE ALLARM      |     |       |         |     |       |         |     |       |         | SW1W 0TT                                                                                                                           |                               | AUTOCAD FILENAME:  |                  |