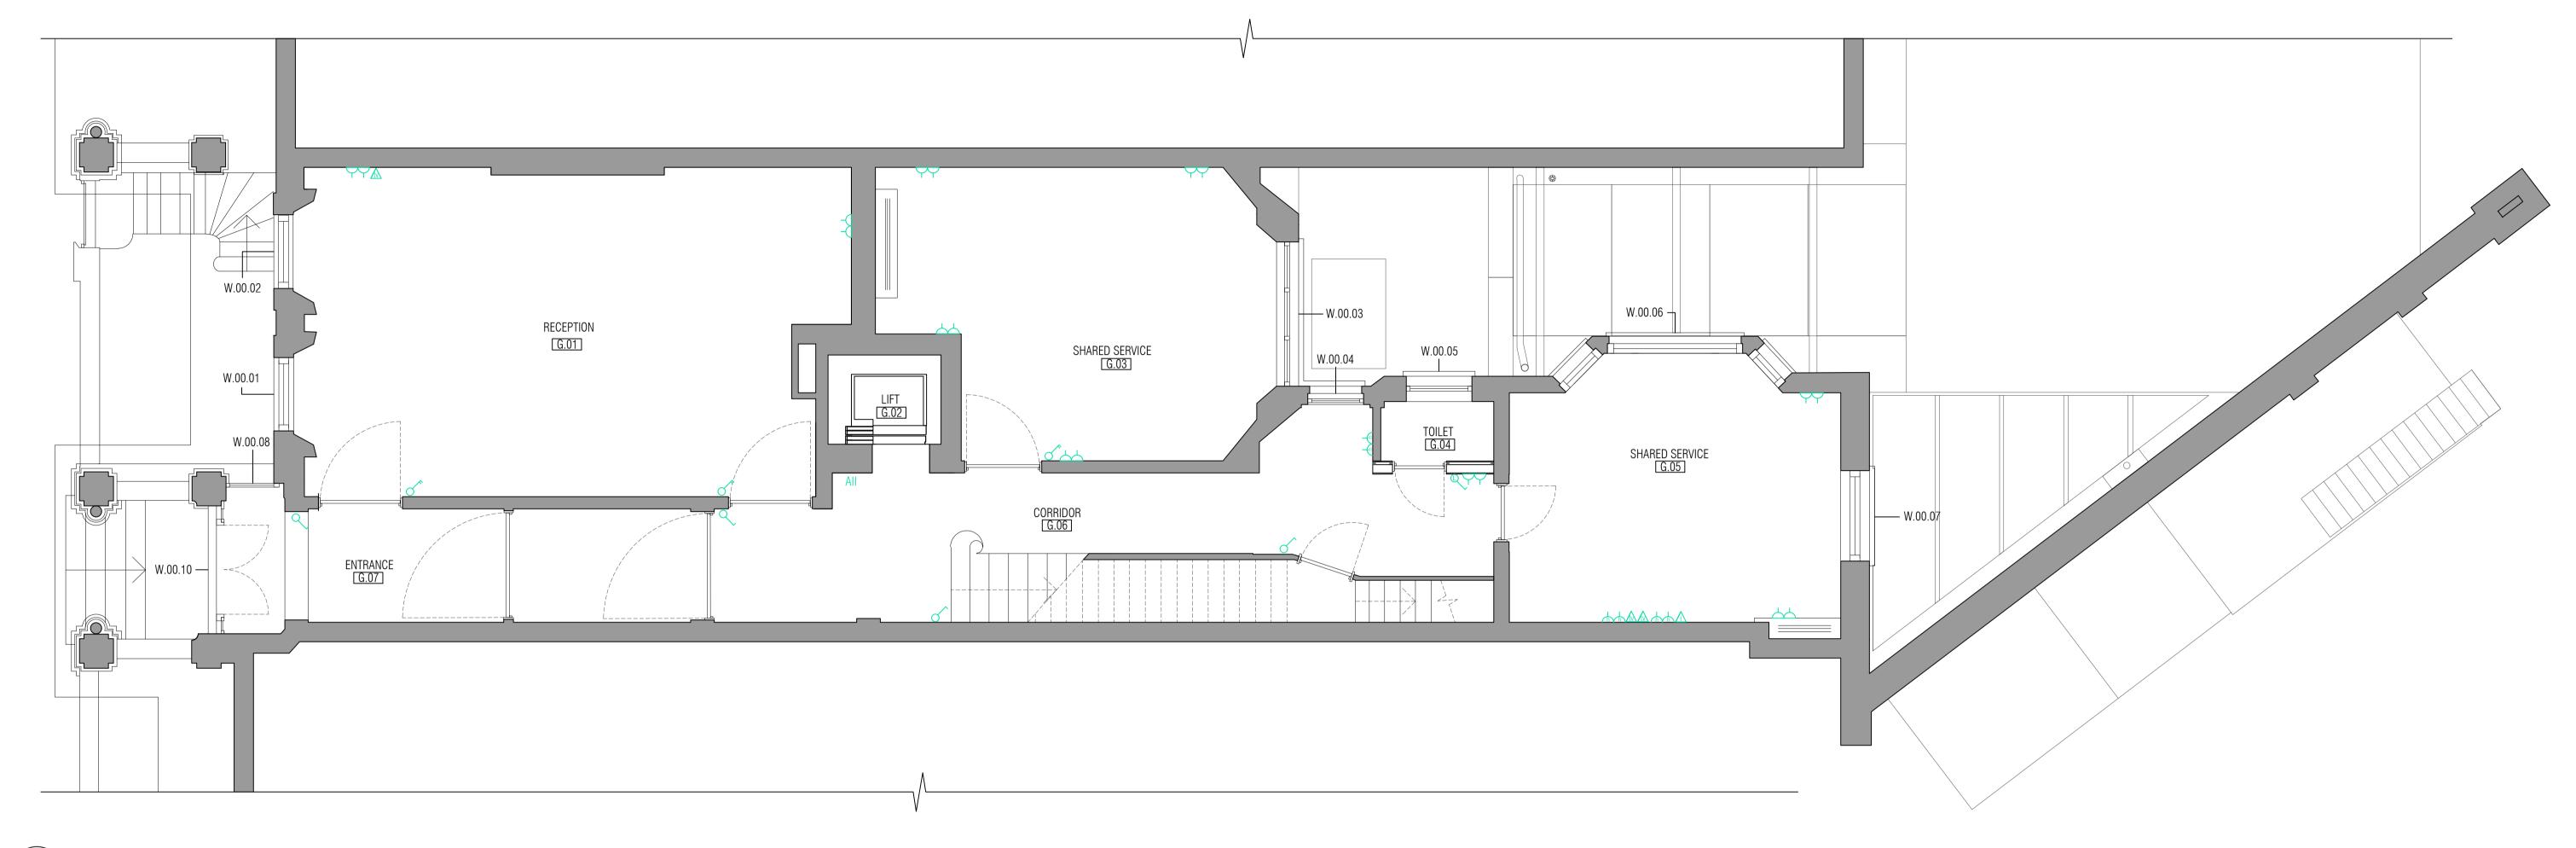

01.02.01 EXISTING GROUND FLOOR 2009 Scale 1:50@A1 - 1:100@A3

| NOTE:                                                                                                      |                      | NO. | ISSUE | DATE BY | NO. | ISSUE | DATE BY | NO. | ISSUE | DATE BY |                                                                                                                                       | TITLE:                 | DRAWING NUMBER       | SHEET            |
|------------------------------------------------------------------------------------------------------------|----------------------|-----|-------|---------|-----|-------|---------|-----|-------|---------|---------------------------------------------------------------------------------------------------------------------------------------|------------------------|----------------------|------------------|
|                                                                                                            | ✓ ONE WAY SWITCH     |     |       |         |     |       |         |     |       |         |                                                                                                                                       |                        |                      |                  |
| THIS DRAWING IS THE COPYRIGHT OF CGTWORKS LTD AND MAY NOT BE REPRODUCED WITHOUT THEIR PRIOR PERMISSION     | √ TWO WAY SWITCH     |     |       |         |     |       |         |     |       |         | CGIVVORKS                                                                                                                             |                        | 2009.01              | 02               |
| HE HODGES WITHOUT HEITT HOTT ENGINEER.                                                                     | THREE WAY SWITCH     |     |       |         |     |       |         |     |       |         | ARCHITECTURE & CONSTRUCTION SOLUTIONS                                                                                                 | EVICTING COOLIND ELOOD |                      |                  |
| 2. THIS DRAWING IS TO BE READ IN CONJUNCTION WITH ALL RELEVANT SUB-CONTRACTORS AND OTHER CGTWORKS DRAWINGS | C LOW ONE WAY SWITCH |     |       |         |     |       |         |     |       |         |                                                                                                                                       | EXISTING GROUND FLOOR  | SCALE                | REVISION         |
| AND SPECIFICATION.                                                                                         | △ SINGLE SOCKET      |     |       |         |     |       |         |     |       |         | Unit 54/55 Kingspark Business Centre 152-178 Kingston Road KT3 3ST<br>www.cgtworks.co.uk - info@cgtworks.co.uk - +44 (0) 208 127 0690 |                        | 1:50@A1 - 1:100@A3   |                  |
| 3. THIS DRAWING IS NOT TO BE SCALED. SETTING OUT TO BE TO FIGURED                                          | → HIGH SINGLE SOCKET |     |       |         |     |       |         |     |       |         | PROJECT                                                                                                                               | OUTNIT                 | DDEDADED DV: AM      | DATE: 01/00/0000 |
| DIMENSIONS OR AS AGREED ON SITE.                                                                           |                      |     |       |         |     |       |         |     |       |         | PROJECT:                                                                                                                              | GLIENT:                | PREPARED BY: AM      | DATE: 01/09/2020 |
| 4. THE SUB-CONTRACTORS SHALL CHECK DIMENSIONS AND DETAILS OF                                               | △ INTERNET SOCKET    |     |       |         |     |       |         |     |       |         |                                                                                                                                       |                        | CHECKED BY: NC       | SIZE: A1         |
| ALL EXISTING CONSTRUCTION PRIOR TO COMMENCING ANY WORKS. ANY                                               |                      |     |       |         |     |       |         |     |       |         | 38 GROSVENOR GARDENS                                                                                                                  | 7 DEDIV                | APPROVED BY:         | CORR. FILE       |
| DISCREPANCY SHALL BE REPORTED BEFORE PROCEEDING, SO THAT                                                   |                      |     |       |         |     |       |         |     |       |         | CM4M OTT                                                                                                                              |                        |                      |                  |
| ADJUSTMENTS MAY BE MADE TO THE DESIGN IF AND AS NECESSARY.                                                 | All FIRE ALLARM      |     |       |         |     |       |         |     |       |         | SW1W 0TT                                                                                                                              |                        | AUTOCAD FILENAME:    |                  |
|                                                                                                            |                      |     |       |         |     |       |         |     |       |         |                                                                                                                                       | T                      | AUTOCAD PROJECT DIR: |                  |