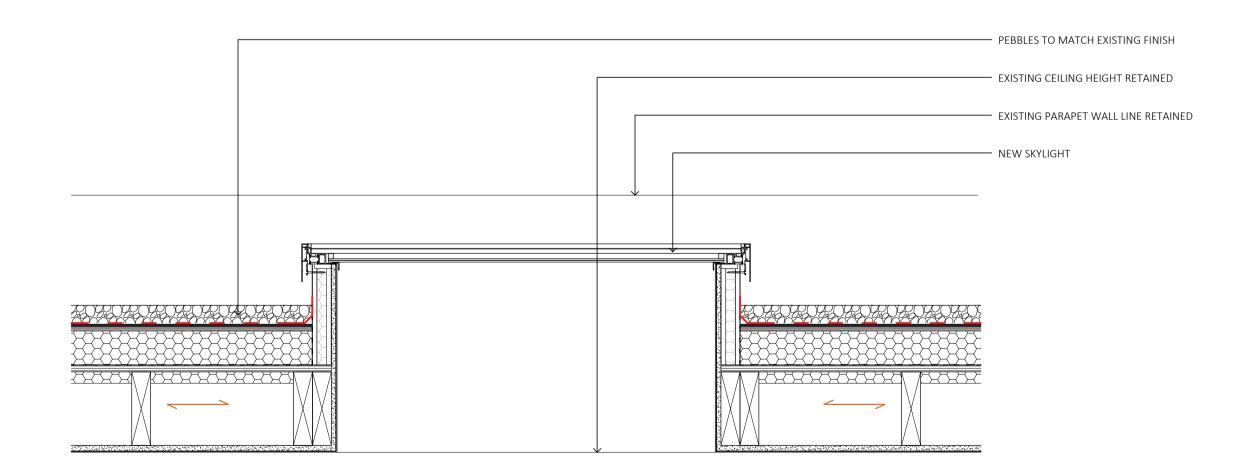

01 PRL-01 - NEW ACCESS SKYLIGHT FIXED ON RAFTERS DETAIL - SCALE 1:10 @A1

02 PRL-02 - NEW CONSERVATION ROOFLIGHT FIXED BETWEEN THE RAFTERS (FLUSH WITH EXISTING SLATE ROOF) DETAIL - SCALE 1:10 @A1

03 PRL-03/04 - NEW SKYLIGHT DETAIL - SCALE 1:10 @A1