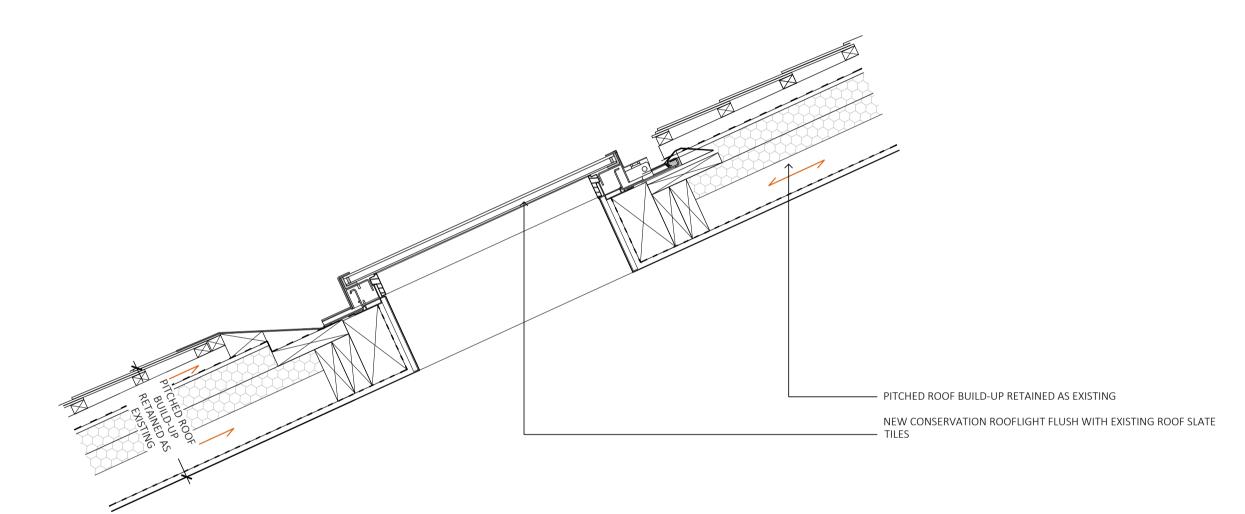

01 PRL-01 - NEW ACCESS SKYLIGHT FIXED ON RAFTERS DETAIL - SCALE 1:10 @A1

02 PRL-02 - NEW CONSERVATION ROOFLIGHT FIXED BETWEEN THE RAFTERS (FLUSH WITH EXISTING SLATE ROOF) DETAIL - SCALE 1:10 @A1

03 PRL-03/04 - NEW SKYLIGHT DETAIL - SCALE 1:10 @A1