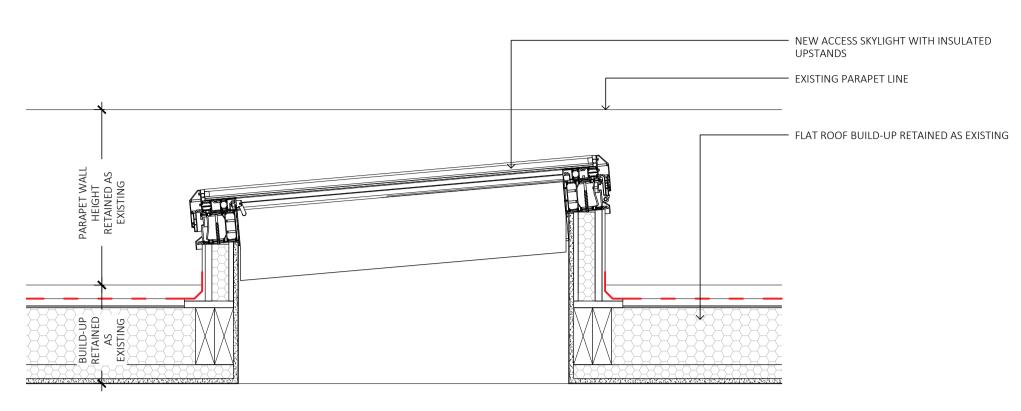

01 PRL-01 - NEW ACCESS SKYLIGHT FIXED ON RAFTERS DETAIL - SCALE 1:10 @A1

02 PRL-02 - NEW CONSERVATION ROOFLIGHT FIXED BETWEEN THE RAFTERS (FLUSH WITH EXISTING SLATE ROOF) DETAIL - SCALE 1:10 @A1

03 PRL-03/04 - NEW SKYLIGHT DETAIL - SCALE 1:10 @A1