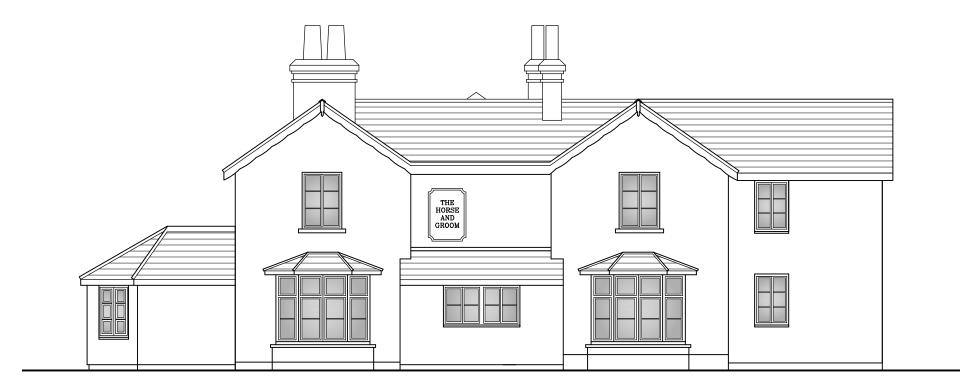

## **PROPOSED FRONT ELEVATION**

project HORSE & GROOM, LEVENS GREEN, OLD HALL GREEN, WARE. SG11 1HD

dwg title: PROPOSED FRONT & SOUTH EAST ELEVATIONS

| dwg no:   | rev: |
|-----------|------|
| 3220 PL06 | -    |
|           |      |