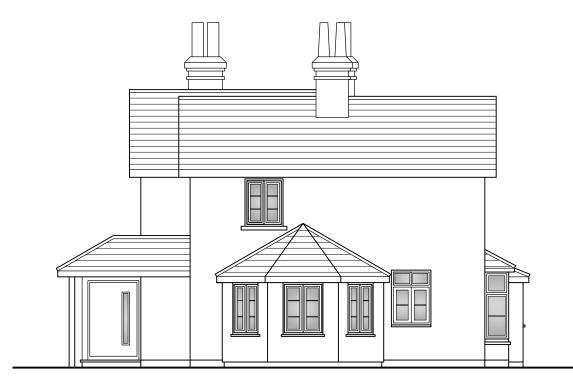

## **PROPOSED SE SIDE ELEVATION**

GENERAL NOTES:

UNLESS OTHERWISE NOTED ALL DIMENSIONS ARE GIVEN IN MILLIMETRES ALL DIMENSIONS MUST BE VERIFIED ON SITE BEFORE THE COMMENCEMENT OF WORK OR THE FABRICATION OF ANY ITEM. DISCREPANCIES MUST BE REPORTED TO THE ARCHITECT

project HORSE & GROOM, LEVENS GREEN, OLD HALL GREEN, WARE. SG11 1HD

dwg title: PROPOSED FRONT & SOUTH EAST ELEVATIONS

| dwg no:   | rev: |
|-----------|------|
| 3220 PL06 | -    |
|           |      |