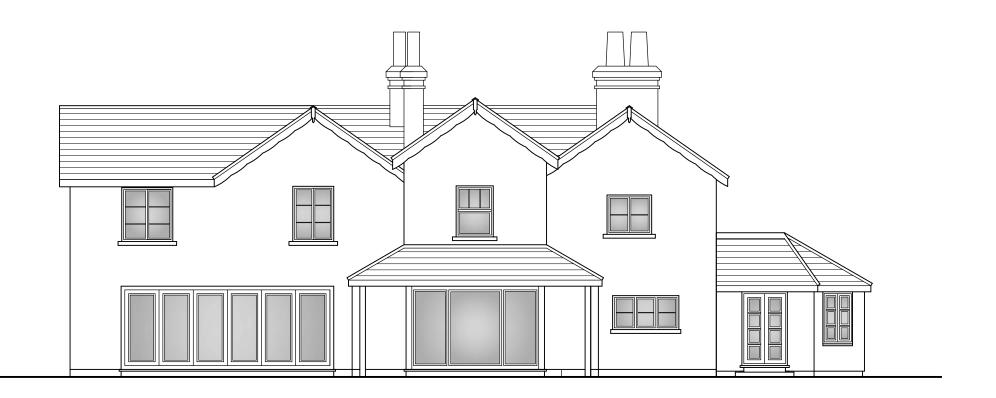

## **PROPOSED REAR ELEVATION**

**PROPOSED NW SIDE ELEVATION** 

## Date of this revision: drawn by: drawn date:

TYFP APR 21 1:100 @ A3

HORSE & GROOM, LEVENS GREEN, OLD HALL GREEN, WARE. SG11 1HD

dwg title:
PROPOSED REAR & NORTH WEST **ELEVATIONS** 

| dwg no:   | L6A: |
|-----------|------|
| 3220 PL07 | -    |