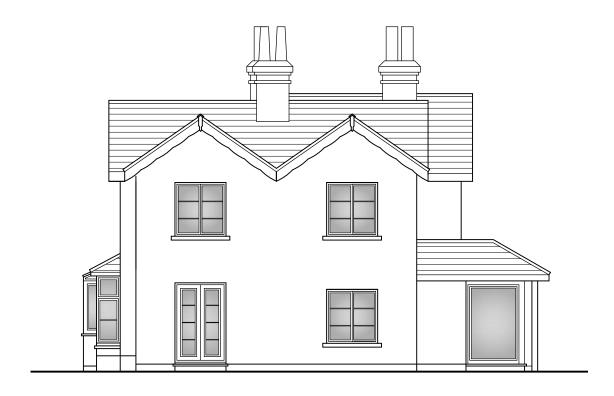

## **PROPOSED REAR ELEVATION**

**PROPOSED NW SIDE ELEVATION** 

## Date of this revision: drawn by: drawn date:

TYFP APR 21 1:100 @ A3

HORSE & GROOM, LEVENS GREEN, OLD HALL GREEN, WARE. SG11 1HD

dwg title:
PROPOSED REAR & NORTH WEST **ELEVATIONS** 

| dwg no:   | L6A: |
|-----------|------|
| 3220 PL07 | -    |