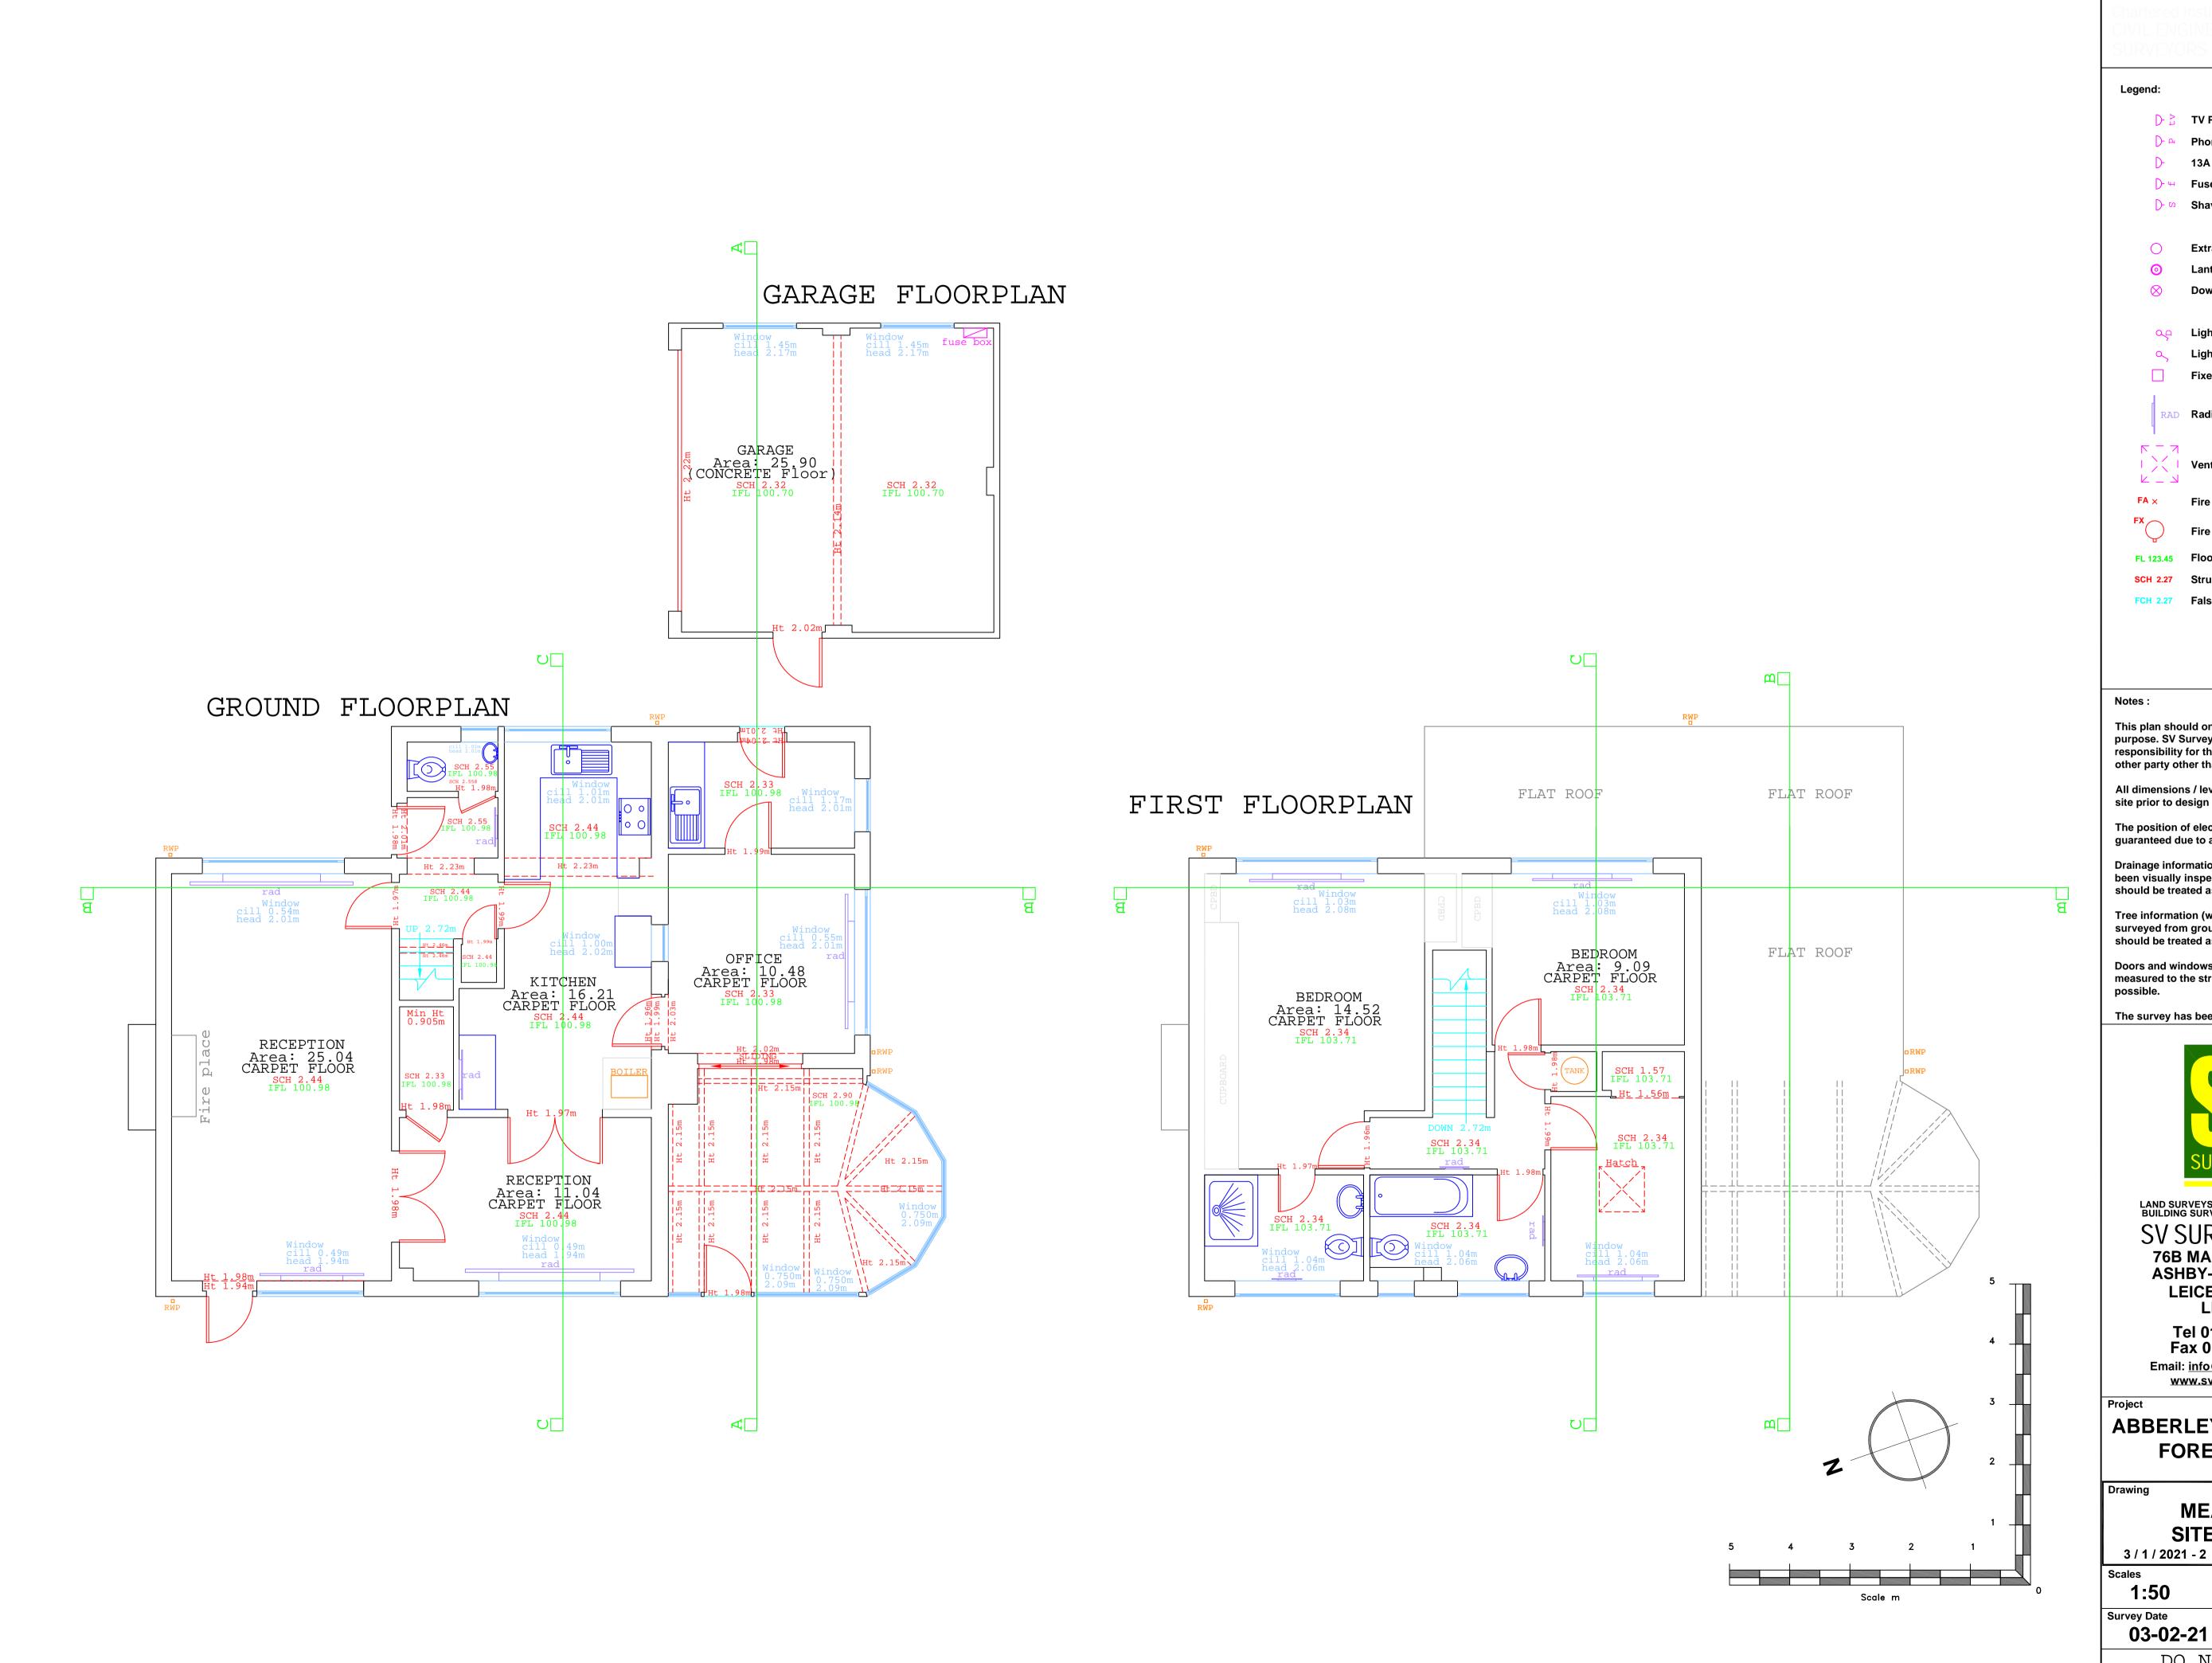

## Legend:

TV Point 13A Power Socket

→ Ψ Fused Socket

Shaver Socket

Extractor Fan

Lantern Light

Down Light

Light Dimmer Switch

**Light Switch** 

Fixed Lighting

RAD Radiator

Fire Alarm Button

Fire Extinguisher

Floor Level to Datum

SCH 2.27 Structural Ceiling Height FCH 2.27 False Ceiling Height

This plan should only be used for its original purpose. SV Surveying Ltd accepts no responsibility for this plan if supplied to any other party other than the original client.

All dimensions / levels should be checked on site prior to design and construction.

The position of electrical points cannot be guaranteed due to access or other restrictions.

Drainage information (where applicable) has been visually inspected from the surface and should be treated as approximate only.

Tree information (where applicable) has been surveyed from ground level and therefore should be treated as approximate only.

Doors and windows positions have been measured to the structural opening wherever

The survey has been fixed to an arbritary grid.

LAND SURVEYS + COMPUTER MODELLING BUILDING SURVEYS + SITE ENGINEERING

SV SURVEYING LTD **76B MARKET STREET ASHBY-DE-LA-ZOUCH** 

**LEICESTERSHIRE LE65 1AP** 

Tel 01530 560837 Fax 01530 560123 Email: <u>info@svsurveying.co.uk</u>

www.svsurveying.co.uk

## ABBERLEY DESIGNS LTD **FOREST HOUSE**

**MEASURED SITE SURVEY** 

Scales Drawn/Paper Size 1:50 NH/A1 Drawing No Survey Date 21031-21-02 03-02-21

> DO NOT SCALE (c) Convright SV Surveying Ltd 2020.