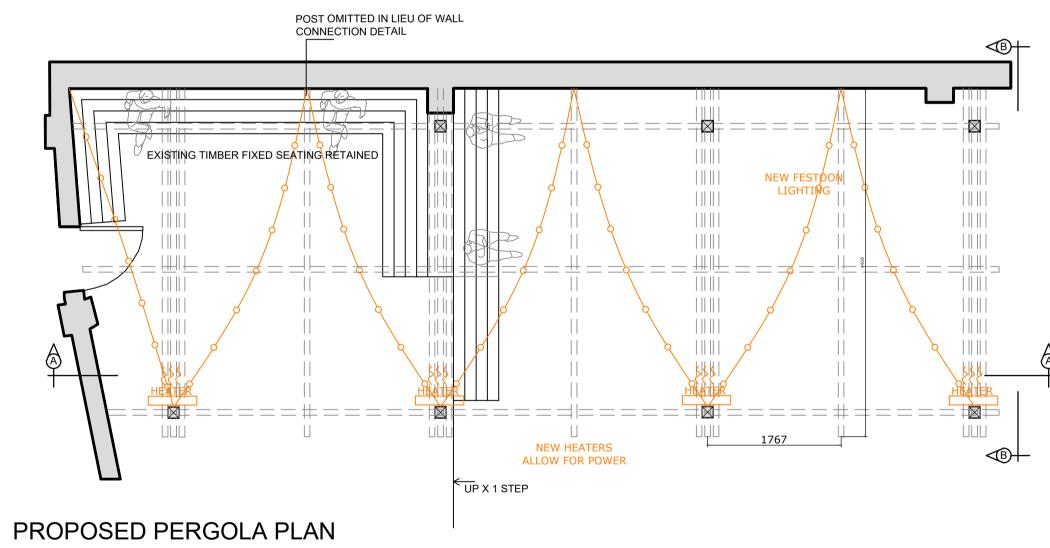

## PROPOSED PERGOLA ELEVATION BB SCALE 1:20 @A1

## EXISTING BOUNDARY WALL



SCALE 1:50 @A1



100 X 50 MM RAFTERS TO SUPPORT TWIN WALL BRONZE POLYCARBONATE ROOF





the sole copyright of Spatialized Ltd - and reproduction in any form is forbidden unless permission is obtained in writing. CONTRACTORS PLEASE NOTE:

 Warning; no dimensions are to be scaled from this drawing. All Contractors must visit site and be responsible for taking & checking all dimensions relative to this work. The designer must be advised of any discrepancies in writing.
Any discrepancies between drawings & specification should be reported the Designer prior to any work commencing.