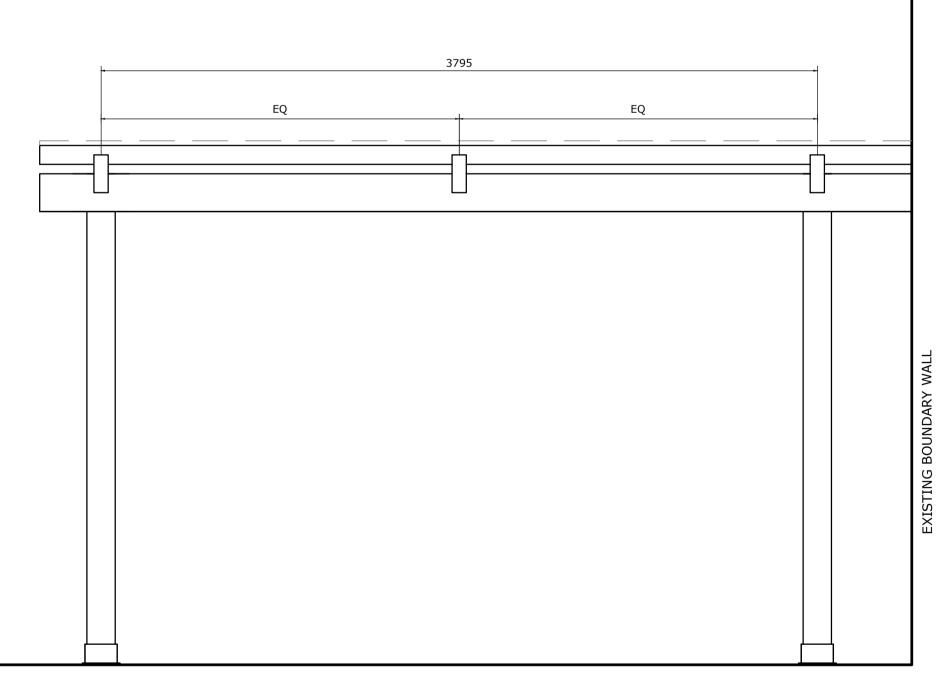

## PROPOSED PERGOLA ELEVATION BB SCALE 1:20 @A1

## EXISTING BOUNDARY WALL



SCALE 1:50 @A1



100 X 50 MM RAFTERS TO SUPPORT TWIN WALL BRONZE POLYCARBONATE ROOF





the sole copyright of Spatialized Ltd - and reproduction in any form is forbidden unless permission is obtained in writing. CONTRACTORS PLEASE NOTE:

 Warning; no dimensions are to be scaled from this drawing. All Contractors must visit site and be responsible for taking & checking all dimensions relative to this work. The designer must be advised of any discrepancies in writing.
Any discrepancies between drawings & specification should be reported the Designer prior to any work commencing.