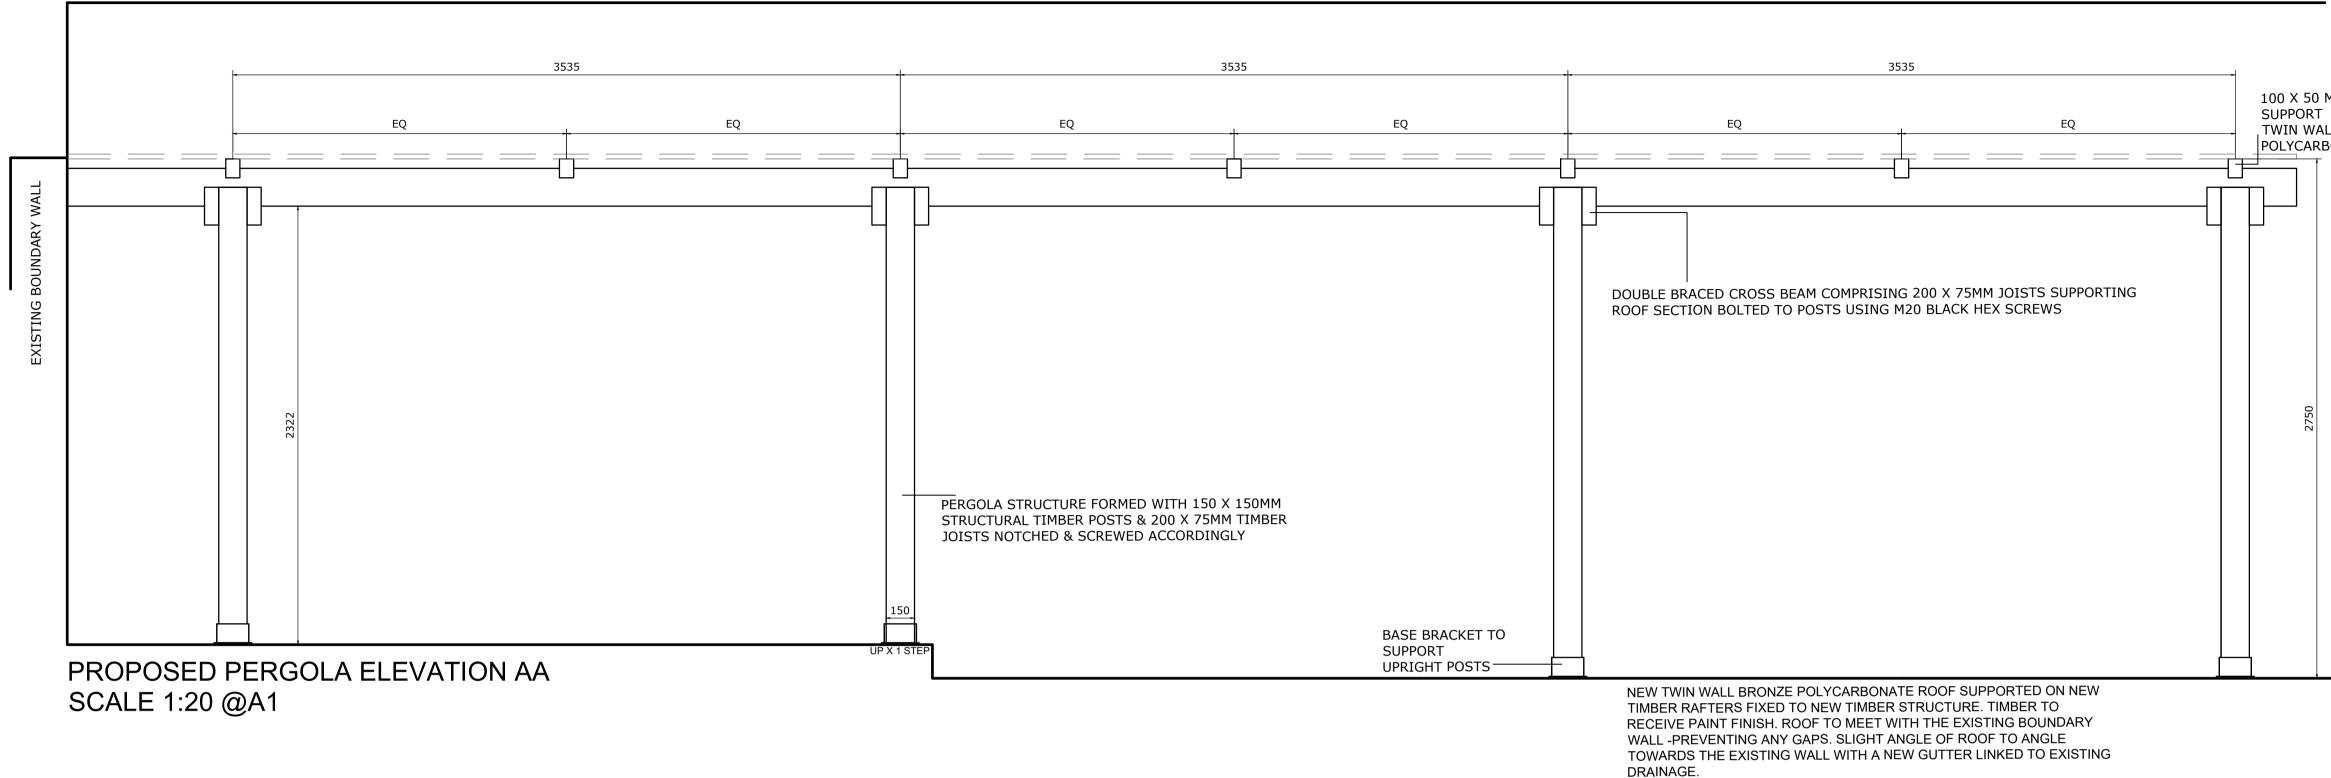

## EXISTING BOUNDARY WALL

SCALE 1:50 @A1

100 X 50 MM RAFTERS TO SUPPORT TWIN WALL BRONZE POLYCARBONATE ROOF

the sole copyright of Spatialized Ltd - and reproduction in any form is forbidden unless permission is obtained in writing. CONTRACTORS PLEASE NOTE: