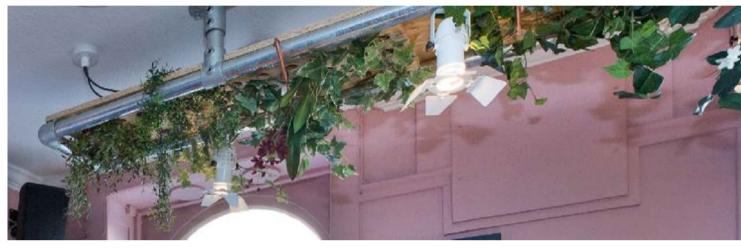

REFERENCE PHOTO OF PREVIOUSLY COMPLETED RAFT

MAIN CONTRACTOR TO PROVIDE 40mm DIA. KEY-CLAMP FRAME FIXED TO CEILING. NOTE: ALWAYS FIX INTO CEILING JOISTS

CLAMP ON WHITE POST LIGHTS SUPPLIED AS A CLIENT DIRECT WITH INSTALLATION BY ELECTRICIAN - WIRING CAN LOOP BACK TO CEILING ABOVE CANOPY