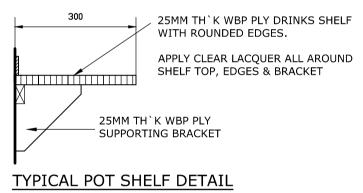

BRANCHINGOUT2 TO SUPPLY A BOX OF FAUX PLANTING VINES FOR DESIGNER TO WRAP INTO BOARDS ON PRACTICAL COMPLETION DAY

25mm WBP PLY DRINKS SHELF WITH ROUNDED EDGES. APPLY CLEAR 800 LACQUER ALL AROUND SHELF TOP 150mm WIDE 2 SHELF SIMPLE TURNED PINE NEWEL POST STAINED EBONY

STANDARD MACHINE POTSHELF DETAIL Scale 1:20 @A1

Scale 1:10 @A1