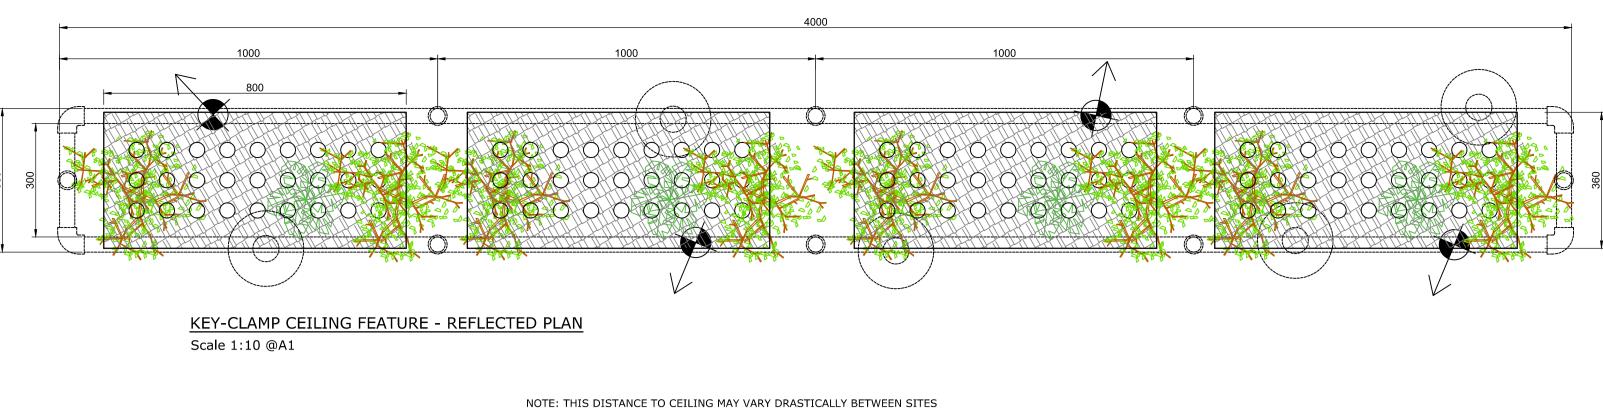

MAIN CONTRACTOR TO SUPPLY 3No. 360 x 800mm OSB BOARDS WITH THREE ROWS OF 40mm DIA. HOLES CUT AT 80mm CENTERS APART ACROSS THE BOARDS FOR FAUX PLANTING TO BE THREAD THROUGH. BOARDS TO SIT LOOSELY ONTO KEY-CLAMP POLES

BRANCHINGOUT2 TO SUPPLY A BOX OF FAUX PLANTING VINES FOR DESIGNER TO WRAP INTO BOARDS ON PRACTICAL COMPLETION DAY

25mm WBP PLY DRINKS SHELF WITH ROUNDED EDGES. APPLY CLEAR 800 LACQUER ALL AROUND SHELF TOP 150mm WIDE 2 SHELF SIMPLE TURNED PINE NEWEL POST STAINED EBONY