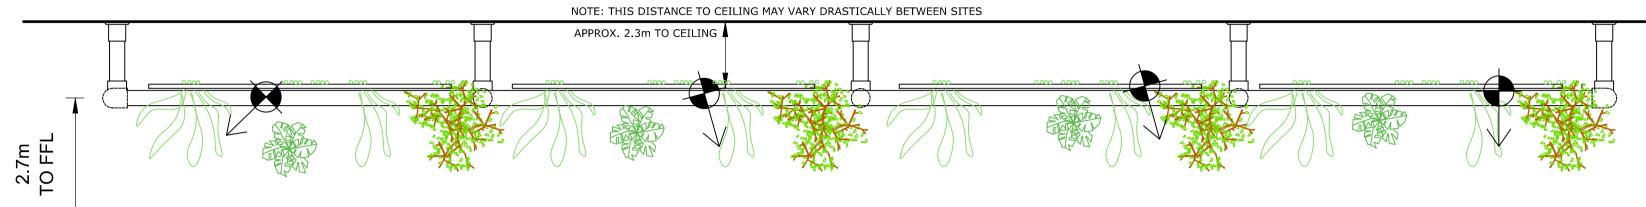

**KEY-CLAMP CEILING FEATURE - SIDE ELEVATION** Scale 1:10 @A1

CEILING FEATURE FINISHES NOTES: - STEEL KEY-CLAMP TUBES & FIXINGS METAL FINISH TO BE A GALVANIZED FINISH - OSB PLANTER BOARD TO HAVE CLEAR MATT LACQUER APPLIED ONLY

REFERENCE PHOTO OF PREVIOUSLY COMPLETED RAFT

MAIN CONTRACTOR TO PROVIDE 40mm DIA. KEY-CLAMP FRAME FIXED TO CEILING. NOTE: ALWAYS FIX INTO CEILING JOISTS

CLAMP ON WHITE POST LIGHTS SUPPLIED AS A CLIENT DIRECT WITH INSTALLATION BY ELECTRICIAN - WIRING CAN LOOP BACK TO CEILING ABOVE CANOPY