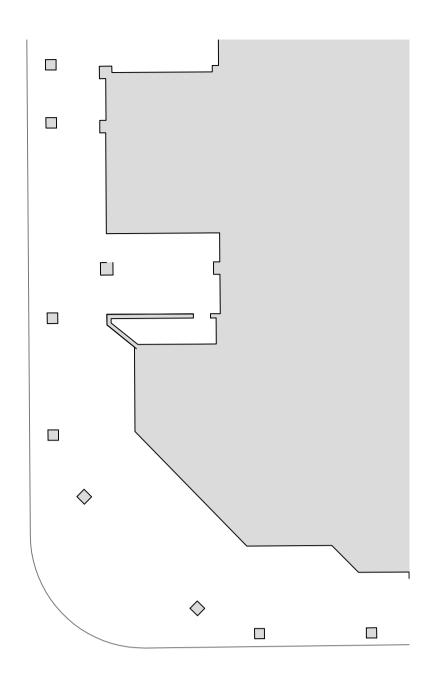

#### SCOPE OF WORKS

- New 12m x 4m Itab Unit to be installed. Drawing to be read in conjunction with Itab detail drawings.

- Parking total reduced by 5 spaces.
- route to be confirmed on site.

1. Do not scale this drawing - if in doubt ask. 2. All sizes to be checked on site prior to construction. 3. This drawing is the copyright of the author.

Drawing to be read in conjunction with hab detail drawings.
4no. P&T spaces and associated signage removed prior to any works.
5no. Standard spaces removed to accommodate 4 new P&T spaces.
Proposed 4no. P&T spaces including any associated signage.