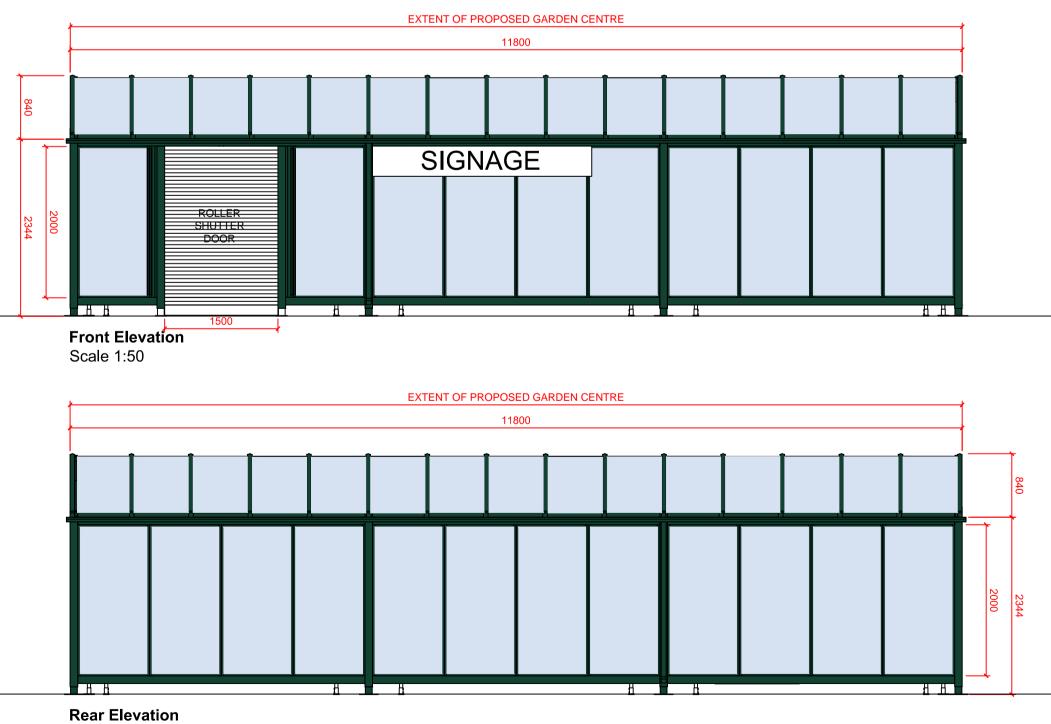

#### GARDEN CENTRE SPEC

**Configuration** 

Large - 12 metres long by 4 metres wide

<u>Materials</u>

Frame Work - Galvanised Mild Steel Sheet Metal Work - Zinc Plated Mild Steel Roof Glazing - 6mm Twinwall Polycarbonate including plastic capping on open ends Side Glazing - 5mm PET Clear

## Finish

UV Stable Green PPC - Ref: RAL 6005 30% Gloss

### Twinflex 286 Roof Bar

Twinflex 226 Capping Bar Finished in RAL 6005 30% Gloss

Signage High resolution digital print - Direct to 3mm hoarding grade ACM. Size - 2900mm x 400mm

Quantity - 3 per unit Internal Protection Rails

#### SCOPE OF WORKS

- New 12m x 4m Itab Unit to be installed. Drawing to be read in conjunction with Itab detail drawings.

- Parking total reduced by 5 spaces.
- route to be confirmed on site.

1. Do not scale this drawing - if in doubt ask. 2. All sizes to be checked on site prior to construction. 3. This drawing is the copyright of the author.