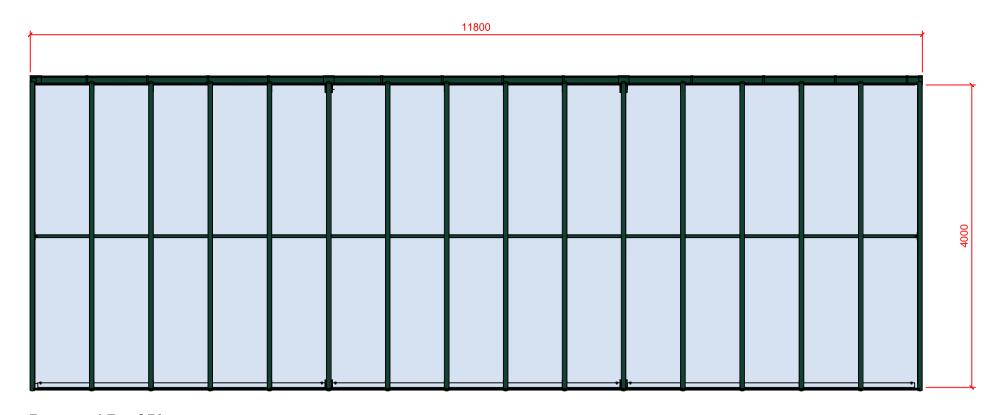

#### GARDEN CENTRE SPEC

**Configuration** 

Large - 12 metres long by 4 metres wide

<u>Materials</u>

Frame Work - Galvanised Mild Steel Sheet Metal Work - Zinc Plated Mild Steel Roof Glazing - 6mm Twinwall Polycarbonate including plastic capping on open ends Side Glazing - 5mm PET Clear

### <u>Guttering</u>

Black FloPlast Square Line Plastic Guttering. Location - Full length of both sides. Single down pipe per length. Down pipe location depending on the individual site requirement. Roof Beams

### Twinflex 286 Roof Bar

Twinflex 226 Capping Bar Finished in RAL 6005 30% Gloss

Signage High resolution digital print - Direct to 3mm hoarding grade ACM. Size - 2900mm x 400mm

Quantity - 3 per unit Internal Protection Rails

Kee Klamp 42.4 O/D 250mm high from FFL. to top of rail.