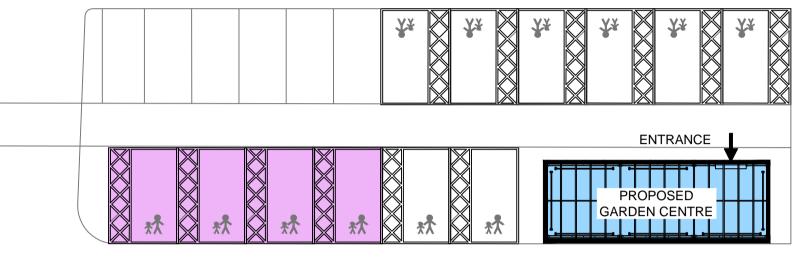

#### SCOPE OF WORKS

- New 12m x 4m Itab Unit to be installed. Drawing to be read in conjunction with Itab detail drawings.

- Parking total reduced by 5 spaces.
- route to be confirmed on site.

1. Do not scale this drawing - if in doubt ask. 2. All sizes to be checked on site prior to construction. 3. This drawing is the copyright of the author.

Drawing to be read in conjunction with hab detail drawings.
4no. P&T spaces and associated signage removed prior to any works.
5no. Standard spaces removed to accommodate 4 new P&T spaces.
Proposed 4no. P&T spaces including any associated signage.