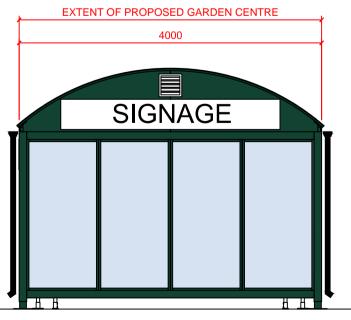

#### GARDEN CENTRE SPEC

**Configuration** 

Large - 12 metres long by 4 metres wide

<u>Materials</u>

Frame Work - Galvanised Mild Steel Sheet Metal Work - Zinc Plated Mild Steel Roof Glazing - 6mm Twinwall Polycarbonate including plastic capping on open ends Side Glazing - 5mm PET Clear

### Twinflex 286 Roof Bar

Twinflex 226 Capping Bar Finished in RAL 6005 30% Gloss

Signage High resolution digital print - Direct to 3mm hoarding grade ACM. Size - 2900mm x 400mm

Quantity - 3 per unit Internal Protection Rails

### Side Elevation Scale 1:50

Side Elevation Scale 1:50