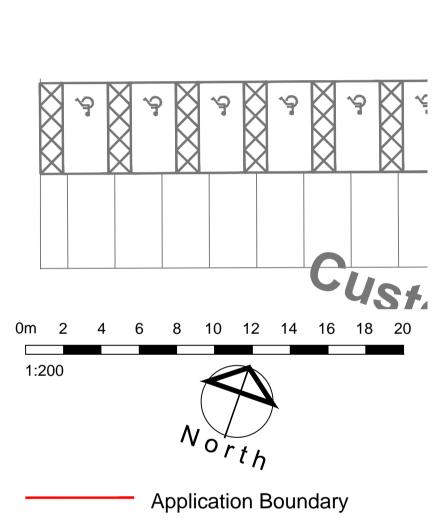

Proposed Roof Plan Scale 1:50

Scale 1:50

Scale 1:50

0m 0.5 1 2 3 4 5 

1:50

PROPOSED 4 RELOCATED P&T CAR SPACES

**Proposed Site Plan Extract** Scale 1:200

#### GARDEN CENTRE SPEC

**Configuration** 

Large - 12 metres long by 4 metres wide

<u>Materials</u>

Frame Work - Galvanised Mild Steel Sheet Metal Work - Zinc Plated Mild Steel Roof Glazing - 6mm Twinwall Polycarbonate including plastic capping on open ends Side Glazing - 5mm PET Clear

### Twinflex 286 Roof Bar

Twinflex 226 Capping Bar Finished in RAL 6005 30% Gloss

Signage High resolution digital print - Direct to 3mm hoarding grade ACM. Size - 2900mm x 400mm

Quantity - 3 per unit Internal Protection Rails