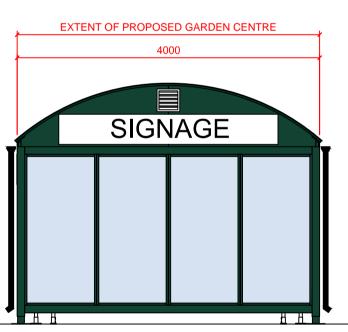

#### GARDEN CENTRE SPEC

**Configuration** 

Large - 12 metres long by 4 metres wide

<u>Materials</u>

Frame Work - Galvanised Mild Steel Sheet Metal Work - Zinc Plated Mild Steel Roof Glazing - 6mm Twinwall Polycarbonate including plastic capping on open ends Side Glazing - 5mm PET Clear

### Twinflex 286 Roof Bar

Twinflex 226 Capping Bar Finished in RAL 6005 30% Gloss

Signage High resolution digital print - Direct to 3mm hoarding grade ACM. Size - 2900mm x 400mm

Quantity - 3 per unit Internal Protection Rails

### Side Elevation Scale 1:50

Side Elevation Scale 1:50