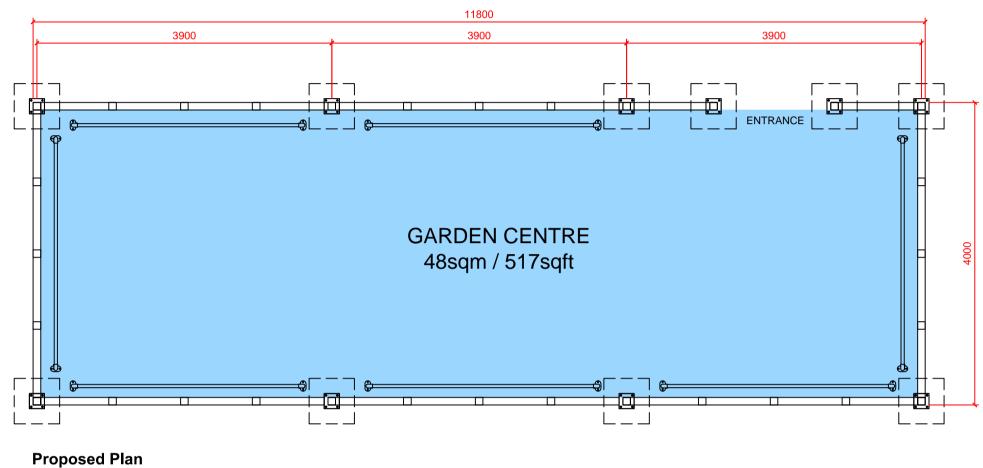

#### GARDEN CENTRE SPEC

**Configuration** 

Large - 12 metres long by 4 metres wide

<u>Materials</u>

Frame Work - Galvanised Mild Steel Sheet Metal Work - Zinc Plated Mild Steel Roof Glazing - 6mm Twinwall Polycarbonate including plastic capping on open ends Side Glazing - 5mm PET Clear

#### SCOPE OF WORKS

- New 12m x 4m Itab Unit to be installed. Drawing to be read in conjunction with Itab detail drawings.

- Parking total reduced by 5 spaces.
- route to be confirmed on site.

1. Do not scale this drawing - if in doubt ask. 2. All sizes to be checked on site prior to construction. 3. This drawing is the copyright of the author.