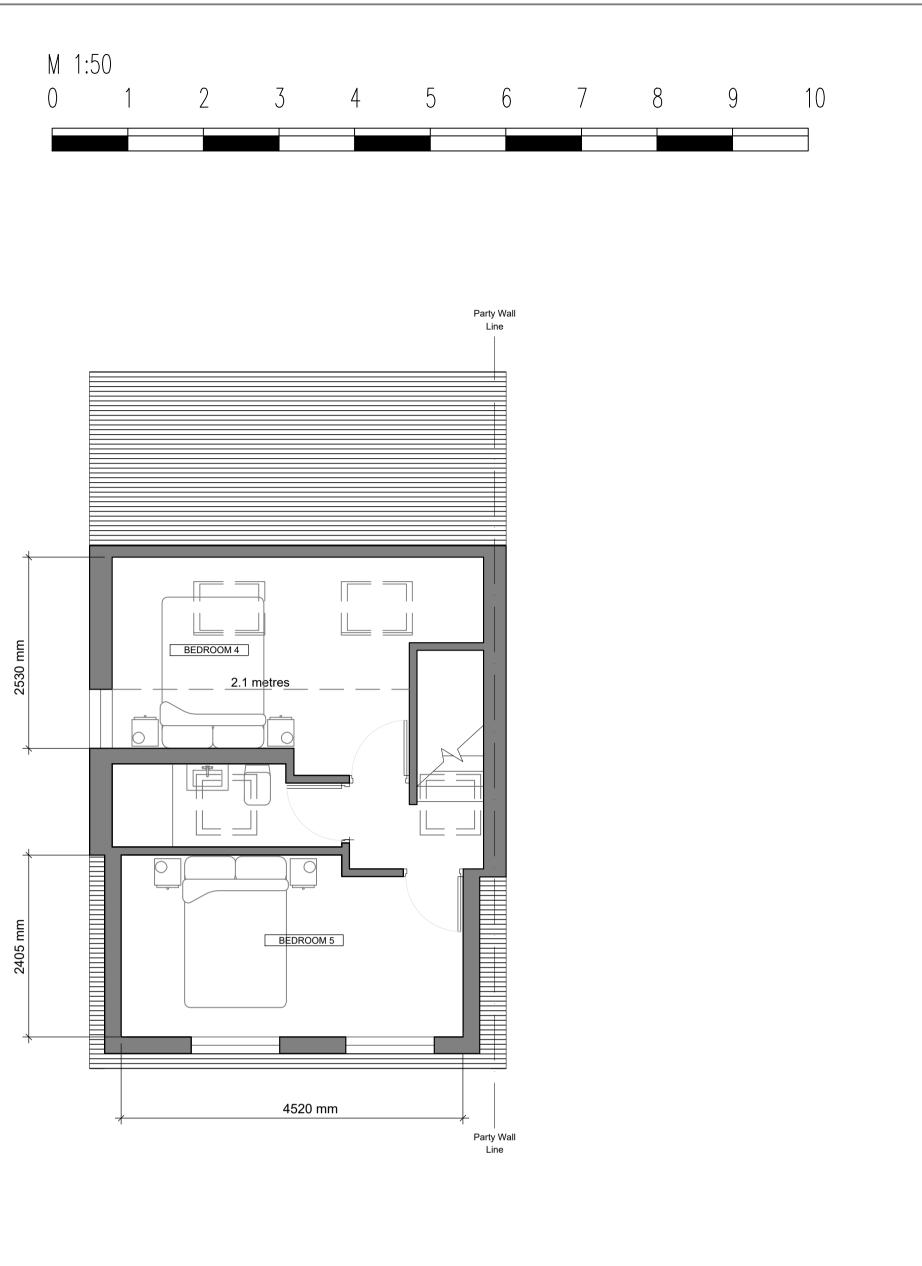

## PROPOSED SECOND FLOOR PLAN

|     |                                             | -      |   |  |
|-----|---------------------------------------------|--------|---|--|
| P]  | H                                           |        | A |  |
| +44 | ilip Holley Ar<br>4 (0) 77 38<br>amesholley | 58 213 |   |  |

| drawing title                 |          |          |          |
|-------------------------------|----------|----------|----------|
| PRO                           | DPOSED   | PLANS OF | PTION 1  |
|                               |          |          |          |
| drawn                         | engineer | approved | date     |
| -                             | -        | -        | 3.11.18  |
| <sup>scale</sup><br>1:50 @ A1 |          |          |          |
| drawing numbe                 | ۶r       |          | revision |